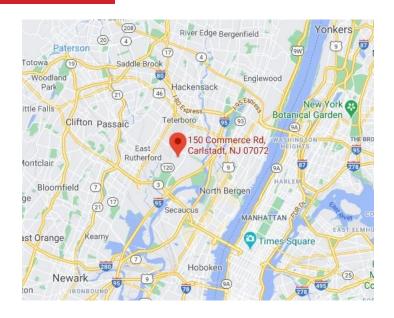

# **PRIME LOCATION**

Located in the Heart of the Meadowlands, 130 Commerce Rd is strategically located just minutes from Rt. 120 with E-Z On/Off access to I-95 - NJ Turnpike as well as alternate trucking routes like Rt. 21, Rt. 80, 46, and Rt. 3. Just 15 miles from Port Newark and 12 miles to Manhattan makes 130 Commerce Rd a highly desirable location.

#### **PROXIMITY TO KEY LOCATIONS**

| Ports: | 15 miles | Newark Airport: | 14 miles |
|--------|----------|-----------------|----------|
| NYC:   | 12 miles | NJTPKE:         | 8 miles  |