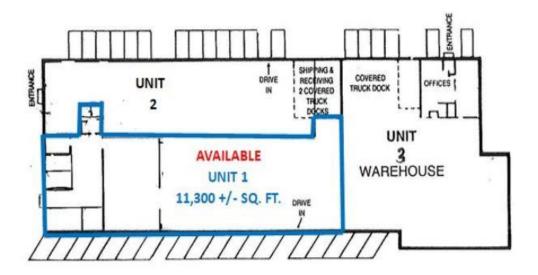

| Property Description |                                         |  |
|----------------------|-----------------------------------------|--|
|                      |                                         |  |
| Available Space:     | 11,300 +/- square feet                  |  |
| Building Size:       | 30,000 +/- square feet                  |  |
| Office Space:        | 2,220 +/- square feet                   |  |
| Zoning:              | LI-B                                    |  |
| Loading Doors:       | 1 tailboard door, 1 drive in (12' wide) |  |
| Ceiling Height:      | 15' clear                               |  |
| Column Span:         | 25' x 38'                               |  |
| Parking:             | 15 cars                                 |  |
| Available:           | 60-90 days                              |  |
| Asking Rental:       | Upon Request                            |  |

## **150 COMMERCE ROAD**

This 11,300 +/- sq. ft. sublease runs through September 30, 2025. Zoned Light Industrial & Distribution B, this space has 15' ceilings, tailboard and drive-in loading and 15 car parking.