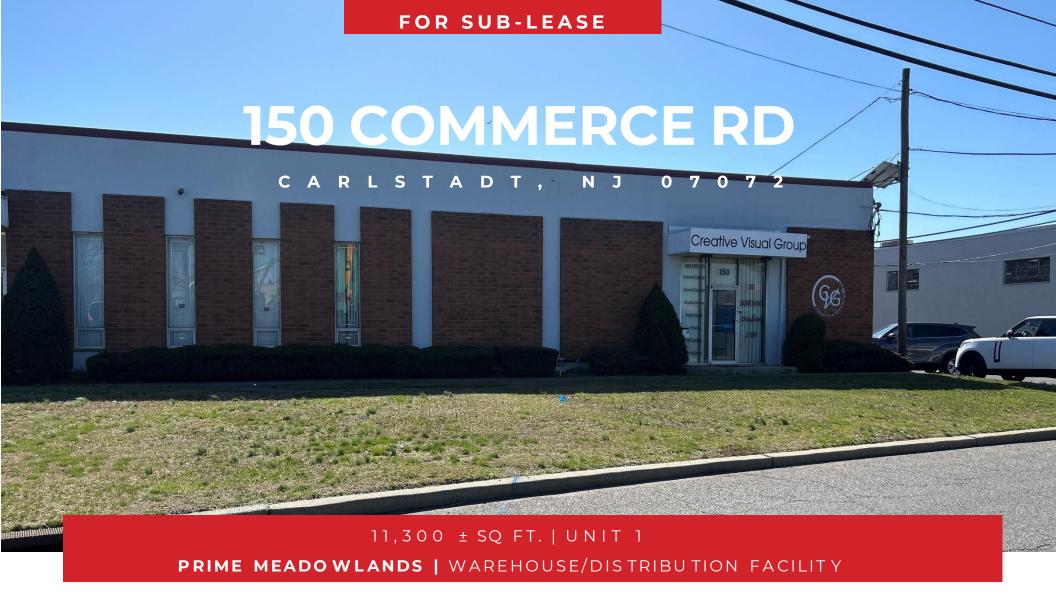

# 150 COMMERCE RD // CARLSTADT, NJ 07072

Team Resources, as exclusive agent, is pleased to present this 11,300 +/- square foot unit for sub-lease in a prime Meadowlands location. Conveniently located in the "Heart of the Meadowlands" providing easy access to I-95, Rt. 80, Rt. 21, Rt. 3 and is just 12 miles from NYC and 15 miles from the Ports.

## **150 COMMERCE ROAD**

This 11,300 +/- sq. ft. sublease runs through September 30, 2025. Zoned Light Industrial & Distribution B, this space has 15' ceilings, tailboard and drive-in loading and 15 car parking.