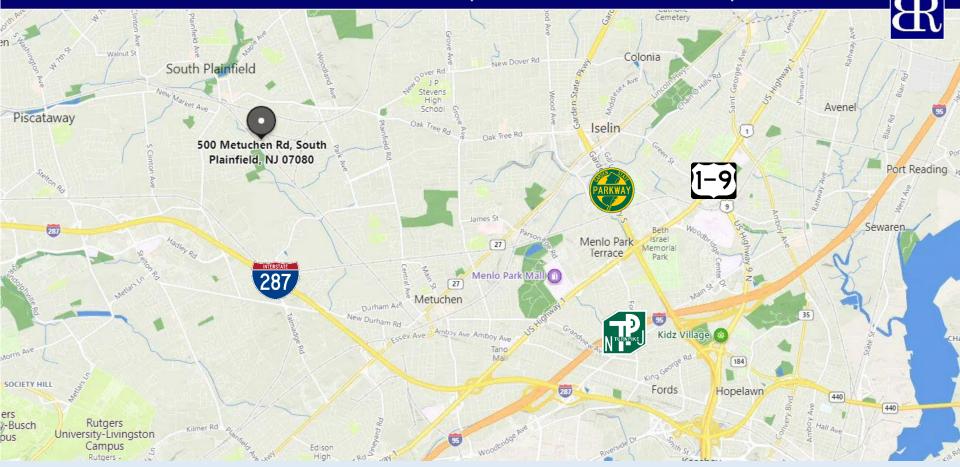

## 52,000 SF Industrial Building For Sale or Lease 500 Metuchen Road, South Plainfield, NJ