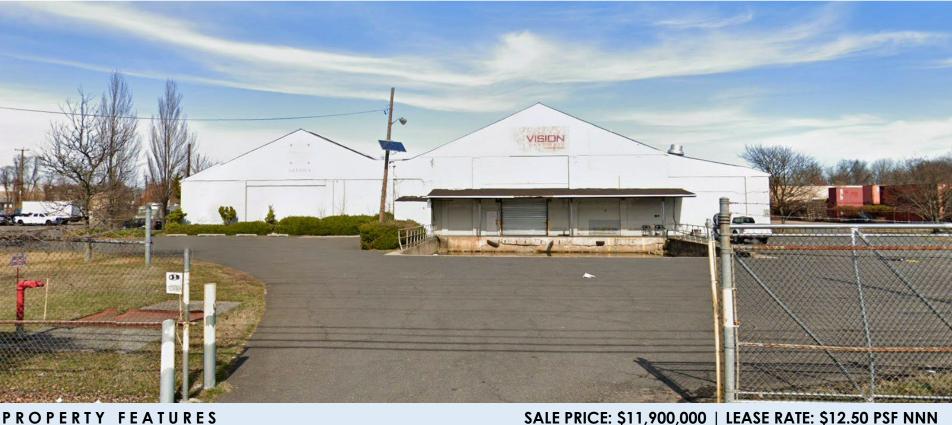

### 52,000 SF Industrial Building For Sale or Lease 500 Metuchen Road, South Plainfield, NJ

### PROPERTY FEATURES

- Situated on 5 Acre Lot
- Extra Truck Parking
- Fully Racked

• 3,000 SF Office Space

- 4 Tailboards / 1 Drive-In
- 14' & 20' Ceilings

• Dry Sprinkler

- Heavy Power
- Available Immediately