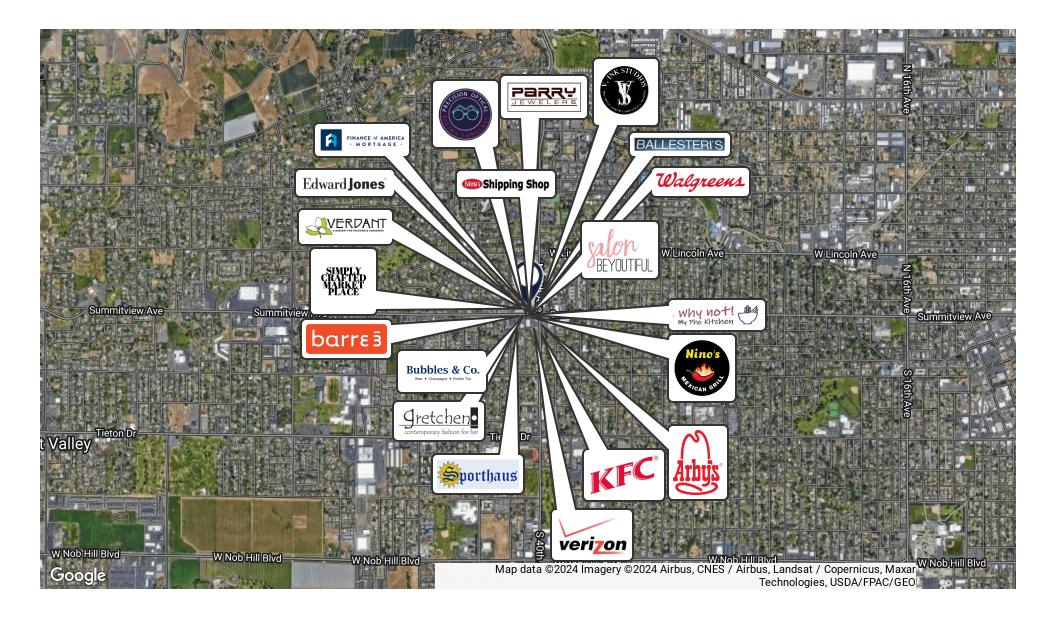

ehicles per day pass by this established neighborhood shopping center, which is anchored by a newer Walgreens and consists of a mixture of national and local retail tenants. Located on the NW hard corner of the controlled intersection of S. 40th Ave and W Summitview, this is the premier west side center with a huge capture rate of both 'going to work' and 'going home' vehicles.

#### **PROPERTY HIGHLIGHTS**

- Competitive Triple Net Rates
- Digital Display Signage Included
- Local Property Management
- Tenant Improvement Allowance Negotiable

## **Available Spaces**



| SUITE   | TENANT    | SIZE     | ТҮРЕ | RATE          |
|---------|-----------|----------|------|---------------|
| Suite 4 | Available | 1,675 SF | NNN  | \$17.00 SF/yr |

#### Floor Plan Suite 4



### **Retailer Map**



# **Additional Photos**



### **Demographics Map & Report**



| POPULATION                              | 1 MILE                 | 3 MILES                  | 5 MILES                  |
|-----------------------------------------|------------------------|--------------------------|--------------------------|
| Total population                        | 11,885                 | 69,883                   | 137,737                  |
| Median age                              | 42.1                   | 39.1                     | 35.4                     |
| Median age (Male)                       | 38.6                   | 36.2                     | 33.7                     |
| Median age (Female)                     | 45.2                   | 41.9                     | 37.2