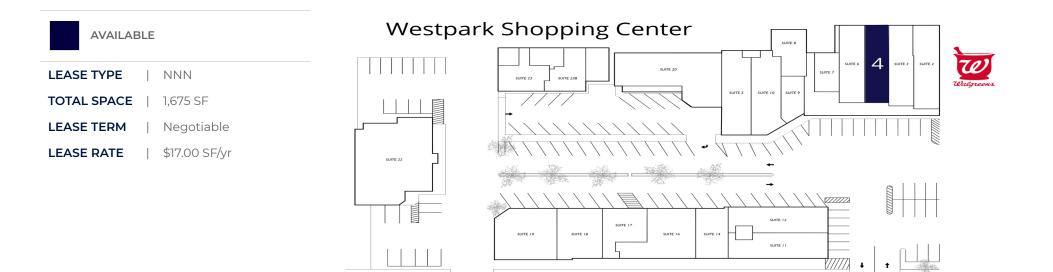

## **Available Spaces**

| SUITE   | TENANT    | SIZE     | ТҮРЕ | RATE          |
|---------|-----------|----------|------|---------------|
| Suite 4 | Available | 1,675 SF | NNN  | \$17.00 SF/yr |

#### Floor Plan Suite 4