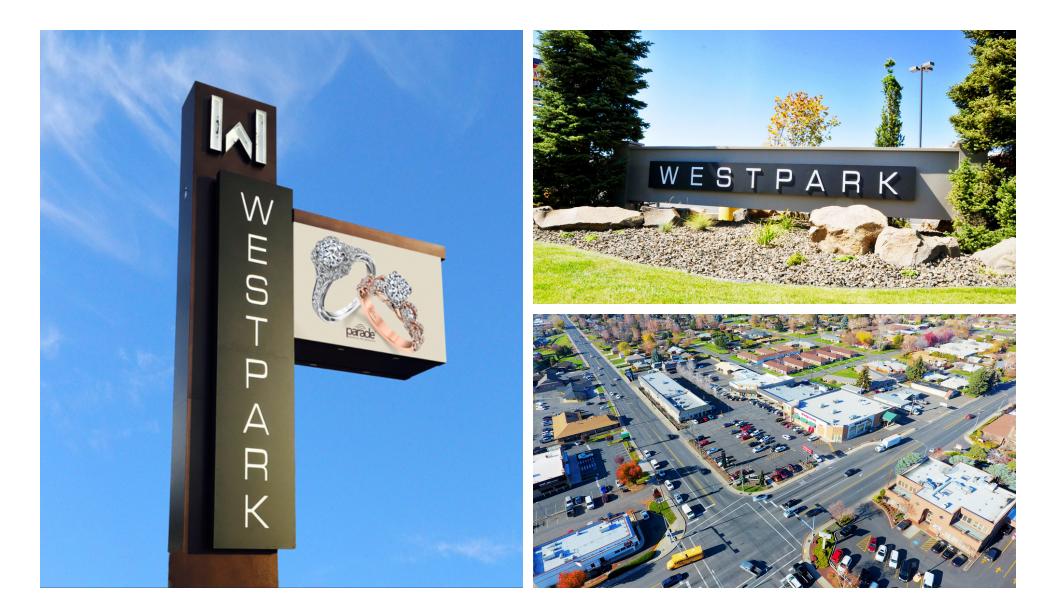

#### LOCATION OVERVIEW

Westpark has a boutique feel with dominant visibility and signage opportunities. Approximately 48,350 vehicles per day pass by this established neighborhood shopping center, which is anchored by a newer Walgreens and consists of a mixture of national and local retail tenants. Located on the NW hard corner of the controlled intersection of S. 40th Ave and W Summitview, this is the premier west side center with a huge capture rate of both 'going to work' and 'going home' vehicles.