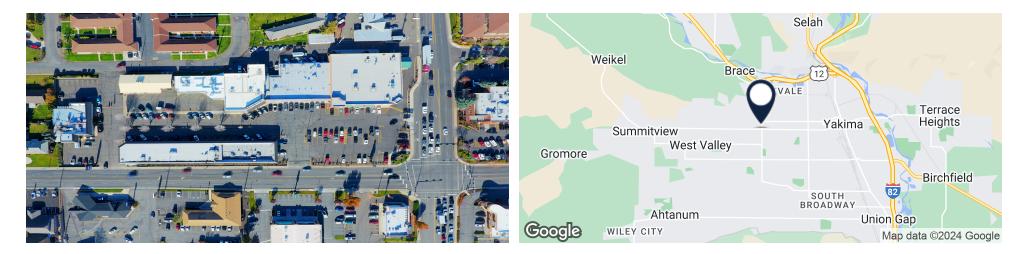

#### LOCATION OVERVIEW

Westpark has a boutique feel with dominant visibility and signage opportunities. Approximately 48,350 vehicles per day pass by this established neighborhood shopping center, which is anchored by a newer Walgreens and consists of a mixture of national and local retail tenants. Located on the NW hard corner of the controlled intersection of S. 40th Ave and W Summitview, this is the premier west side center with a huge capture rate of both 'going to work' and 'going home' vehicles.