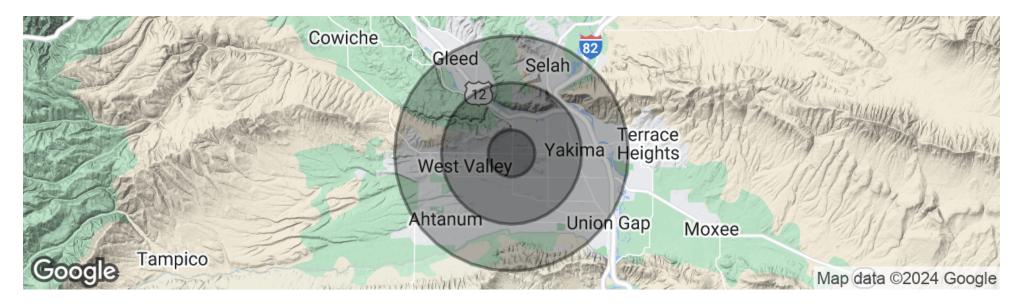

### **Demographics Map & Report**

| POPULATION                              | 1 MILE                 | 3 MILES                  | 5 MILES                  |
|-----------------------------------------|------------------------|--------------------------|--------------------------|
| Total population                        | 11,885                 | 69,883                   | 137,737                  |
| Median age                              | 42.1                   | 39.1                     | 35.4                     |
| Median age (Male)                       | 38.6                   | 36.2                     | 33.7                     |
| Median age (Female)                     | 45.2                   | 41.9                     | 37.2                     |
|                                         |                        |                          |                          |
| HOUSEHOLDS & INCOME                     | 1 MILE                 | 3 MILES                  | 5 MILES                  |
| HOUSEHOLDS & INCOME<br>Total households | <b>1 MILE</b><br>4,840 | <b>3 MILES</b><br>27,588 | <b>5 MILES</b><br>51,350 |
|                                         |                        |                          |                          |
| Total households                        | 4,840                  | 27,588                   | 51,350                   |

\* Demographic data derived from 2020 ACS - US Census