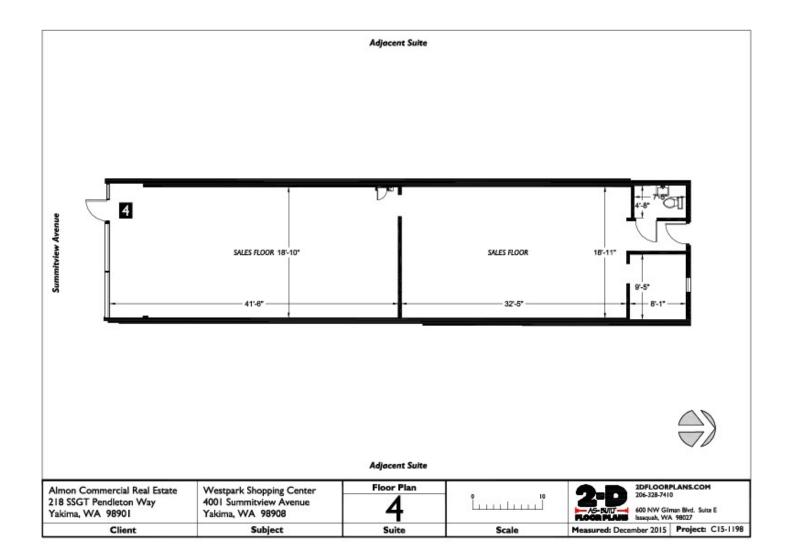

. Approximately 48,350 vehicles per day pass by this established neighborhood shopping center, which is anchored by a newer Walgreens and consists of a mixture of national and local retail tenants. Located on the NW hard corner of the controlled intersection of S. 40th Ave and W Summitview, this is the premier west side center with a huge capture rate of both 'going to work' and 'going home' vehicles.

#### **PROPERTY HIGHLIGHTS**

- Competitive Triple Net Rates
- Digital Display Signage Included
- Local Property Management
- Tenant Improvement Allowance Negotiable

## **Available Spaces**



| SUITE   | TENANT    | SIZE     | ТҮРЕ | RATE          |
|---------|-----------|----------|------|---------------|
| Suite 4 | Available | 1,675 SF | NNN  | \$17.00 SF/yr |

#### Floor Plan Suite 4



### **Retailer Map**



# **Additional Photos**



### **Demographics Map & Report**



| POPULATION                              | 1 MILE                 | 3 MILES                  | 5 MILES                  |
|-----------------------------------------|------------------------|--------------------------|--------------------------|
| Total population                        | 11,885                 | 69,883                   | 137,737                  |
| Median age                              | 42.1                   | 39.1                     | 35.4                     |
| Median age (Male)                       | 38.6                   | 36.2                     | 33.7                     |
| Median age (Female)                     | 45.2                   | 41.9                     |