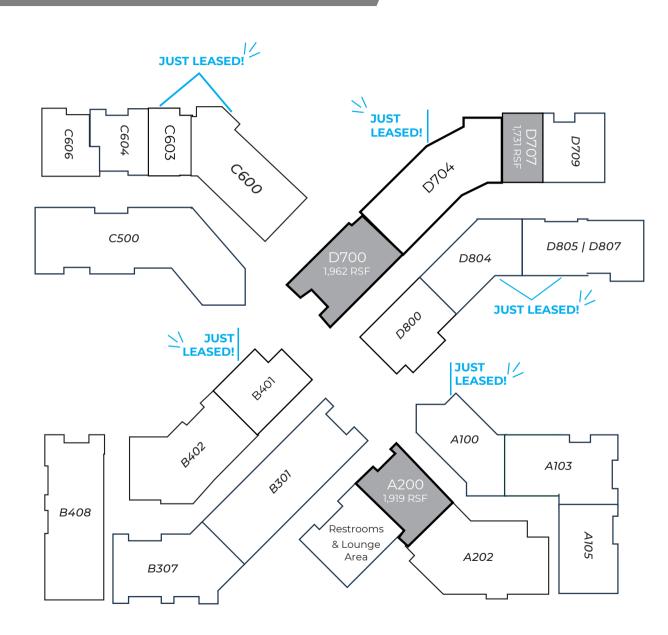

## SITE PLAN & AVAILIBILITY

| SUITE NUMBER:     | SIZE (RSF): |  |
|-------------------|-------------|--|
| A200              | 1,919 RSF   |  |
| D700              | 1,962 RSF   |  |
| D707              | 1,731 RSF   |  |
| Build-to-Suit PAD | 3,500 RSF   |  |

# **FLOOR PLANS**

A200 1,919 RSF

## **FLOOR PLANS**

D700 1,962 RSF

# **SUITE D707**

Floor Plan - 1,731 RSF