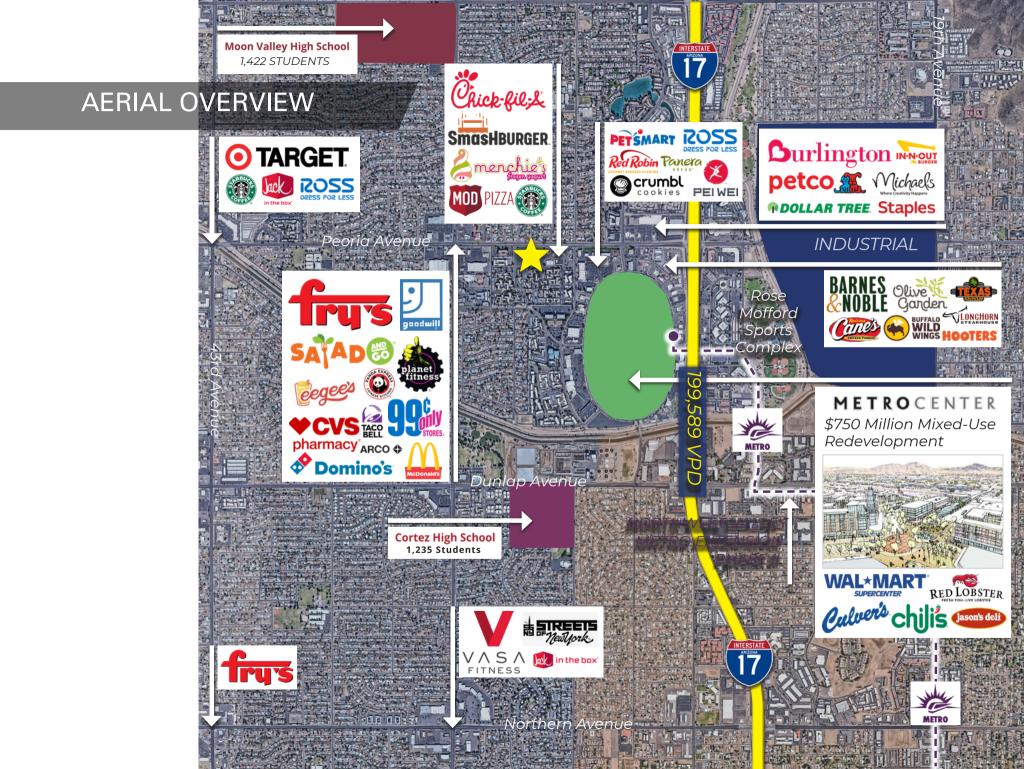

#### **PROPERTY HIGHLIGHTS**

- Anchored by SimonMed, Stamp Medical, and Above & Beyond Physical Therapy
- Adjacent to Major Metro Center Redevelopment and Light Rail Extension
- Ideally Located Between Banner
  Thunderbird Medical Center and
  Honor Health John C. Lincoln
  Medical Center
- New Ownership, Newly Paved
  Parking Lot, New Paint, and More
  Improvements to Come