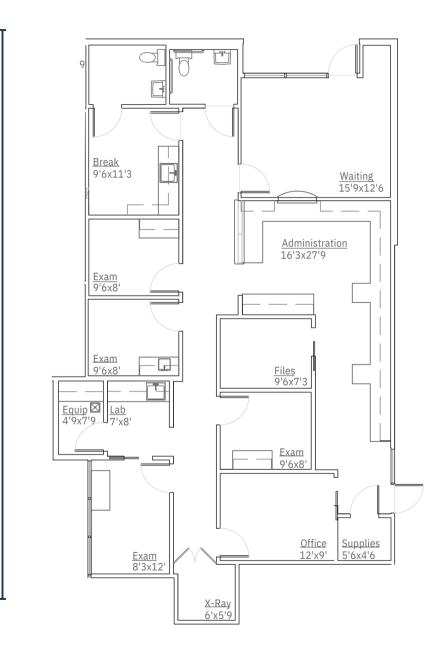

### **EXECUTIVE SUMMARY**

#### **PROPERTY HIGHLIGHTS**

- Anchored by SimonMed, Stamp Medical, and Above & Beyond Physical Therapy
- Adjacent to Major Metro Center Redevelopment and Light Rail Extension
- Ideally Located Between Banner
  Thunderbird Medical Center and
  Honor Health John C. Lincoln
  Medical Center
- New Ownership, Newly Paved
  Parking Lot, New Paint, and More
  Improvements to Come



## SITE PLAN & AVAILIBILITY



| SUITE NUMBER:     | SIZE (RSF): |  |
|-------------------|-------------|--|
| A200              | 1,919 RSF   |  |
| D700              | 1,962 RSF   |  |
| D707              | 1,731 RSF   |  |
| Build-to-Suit PAD | 3,500 RSF   |  |

# DOCTORS LOUNGE



# **FLOOR PLANS**

A200 1,919 RSF



## **FLOOR PLANS**



D700 1,962 RSF

# **SUITE D707**



Floor Plan - 1,731 RSF









### **DEMOGRAPHICS**

#### METRO MEDICAL PLAZA 3201 W PEORIA AVE PHOENIX, AZ 85029

| Population                | 1 Mile   | 3 Mile   | 5 Mile   |
|---------------------------|----------|----------|----------|
| Daytime<br>Population     | 24,896   | 229,571  | 587,284  |
| Residential<br>Population | 16,456   | 181,203  | 470,793  |
| Average Age               | 35.4     | 35.1     | 35.9     |
| Housing Units             | 7,164    | 70,239   | 181,685  |
| Total<br>Businesses       | 921      | 5,879    | 15,063   |
| Households                |          |          |          |
| Total<br>Households       | 6,532    | 65,724   | 169,099  |
| # of Persons per<br>HH    | 2.4      | 2.6      | 2.6