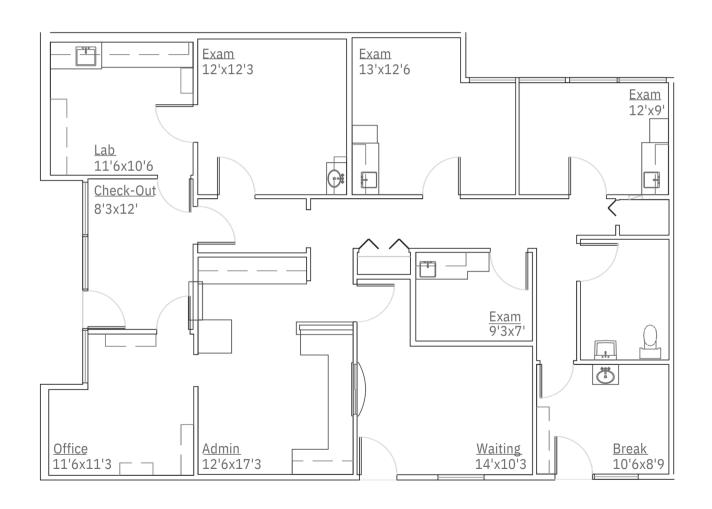

### **EXECUTIVE SUMMARY**

#### **PROPERTY HIGHLIGHTS**

- Anchored by SimonMed, Stamp Medical, and Above & Beyond Physical Therapy
- Adjacent to Major Metro Center Redevelopment and Light Rail Extension
- Ideally Located Between Banner
  Thunderbird Medical Center and
  Honor Health John C. Lincoln
  Medical Center
- New Ownership, Newly Paved
  Parking Lot, New Paint, and More
  Improvements to Come



## SITE PLAN & AVAILIBILITY



| SUITE NUMBER:     | SIZE (RSF): |  |
|-------------------|-------------|--|
| A200              | 1,919 RSF   |  |
| D700              | 1,962 RSF   |  |
| D707              | 1,731 RSF   |  |
| Build-to-Suit PAD | 3,500 RSF   |  |

# DOCTORS LOUNGE



# **FLOOR PLANS**

A200 1,919 RSF



## **FLOOR PLANS**



D700 1,962 RSF

# **SUITE D707**



Floor Plan - 1,731 RSF









### **DEMOGRAPHICS**

#### METRO MEDICAL PLAZA 3201 W PEORIA AVE PHOENIX, AZ 85029

| Population                | 1 Mile   | 3 Mile   | 5 Mile   |
|---------------------------|----------|----------|----------|
| Daytime<br>Population     | 24,896   | 229,571  | 587,284  |
| Residential<br>Population | 16,456   | 181,203  | 470,793  |
| Average Age               | 35.4     | 35.1     | 35.9     |
| Housing Units             | 7,164    | 70,239   | 181,685  |
| Total<br>Businesses       | 921      | 5,879    | 15,063   |
| Households                |          |          |          |
| Total<br>Households       | 6,532    | 65,724   | 169,099  |
| # of Persons per<br>HH    | 2.4      | 2.6      | 2.6      |
| Income