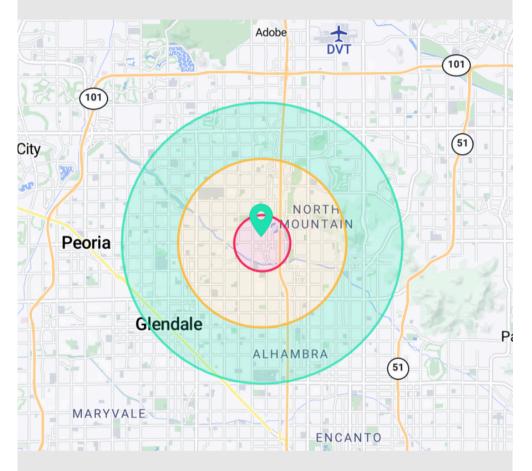

### **DEMOGRAPHICS**

#### METRO MEDICAL PLAZA 3201 W PEORIA AVE PHOENIX, AZ 85029

| Population                | 1 Mile   | 3 Mile   | 5 Mile   |
|---------------------------|----------|----------|----------|
| Daytime<br>Population     | 24,896   | 229,571  | 587,284  |
| Residential<br>Population | 16,456   | 181,203  | 470,793  |
| Average Age               | 35.4     | 35.1     | 35.9     |
| Housing Units             | 7,164    | 70,239   | 181,685  |
| Total<br>Businesses       | 921      | 5,879    | 15,063   |
| Households                |          |          |          |
| Total<br>Households       | 6,532    | 65,724   | 169,099  |
| # of Persons per<br>HH    | 2.4      | 2.6      | 2.6      |
| Income                    |          |          |          |
| Average HH<br>Income      | \$89,626 | \$83,653 | \$92,316 |

population 587,384

MEDIAN 35.7

\* 3 mile radius

\* 5 mile radius

INCOME \$92,376