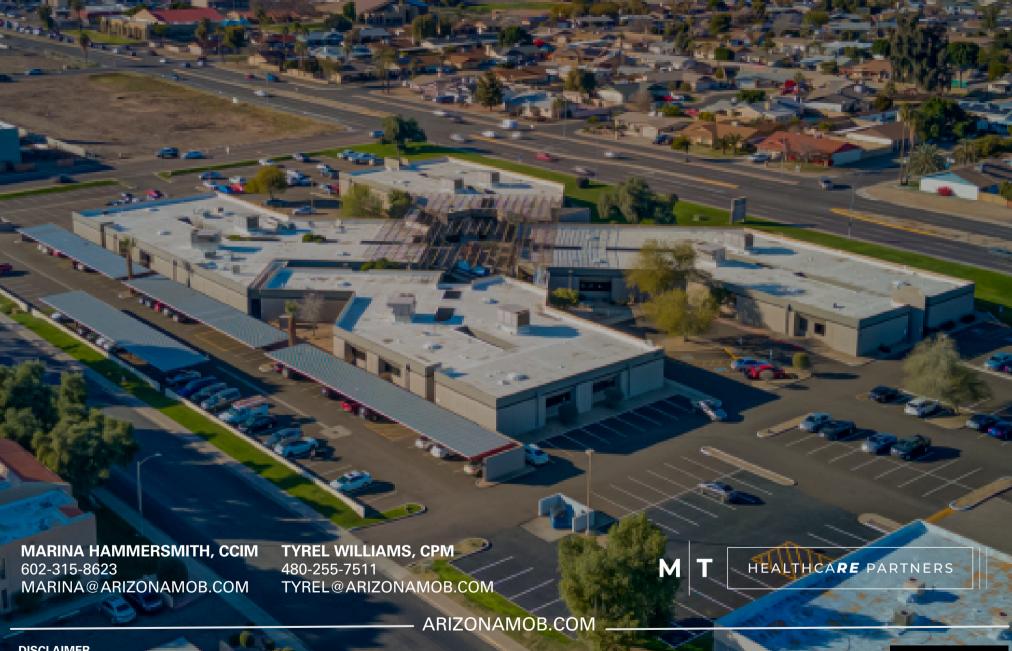

### **EXECUTIVE SUMMARY**

#### **PROPERTY HIGHLIGHTS**

- Anchored by SimonMed, Stamp Medical, and Above & Beyond Physical Therapy
- Adjacent to Major Metro Center Redevelopment and Light Rail Extension
- Ideally Located Between Banner
  Thunderbird Medical Center and
  Honor Health John C. Lincoln
  Medical Center
- New Ownership, Newly Paved
  Parking Lot, New Paint, and More
  Improvements to Come