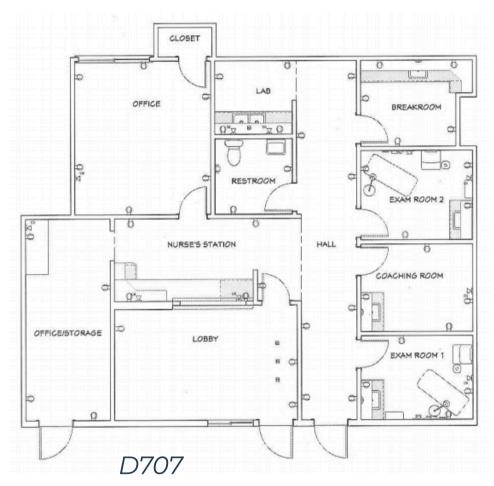

### **EXECUTIVE SUMMARY**

#### **PROPERTY HIGHLIGHTS**

- Anchored by SimonMed, Stamp Medical, and Above & Beyond Physical Therapy
- Adjacent to Major Metro Center Redevelopment and Light Rail Extension
- Ideally Located Between Banner
  Thunderbird Medical Center and
  Honor Health John C. Lincoln
  Medical Center
- New Ownership, Newly Paved
  Parking Lot, New Paint, and More
  Improvements to Come



## SITE PLAN & AVAILIBILITY



| SUITE NUMBER:     | SIZE (RSF): |  |
|-------------------|-------------|--|
| A200              | 1,919 RSF   |  |
| D700              | 1,962 RSF   |  |
| D707              | 1,731 RSF   |  |
| Build-to-Suit PAD | 3,500 RSF   |  |

# DOCTORS LOUNGE



# **FLOOR PLANS**

A200 1,919 RSF



## **FLOOR PLANS**



D700 1,962 RSF

# **SUITE D707**



Floor Plan - 1,731 RSF









### **DEMOGRAPHICS**

#### METRO MEDICAL PLAZA 3201 W PEORIA AVE PHOENIX, AZ 85029

| Population                | 1 Mile   | 3 Mile   | 5 Mile   |
|---------------------------|----------|----------|----------|
| Daytime<br>Population     | 24,896   | 229,571  | 587,284  |
| Residential<br>Population | 16,456   | 181,203  | 470,793  |
| Average Age               | 35.4     | 35.1     | 35.9     |
| Housing Units             | 7,164    | 70,239   | 181,685  |
| Total<br>Businesses       | 921      | 5,879    | 15,063   |
| Households                |          |          |          |
| Total<br>Households       | 6,532    | 65,724   | 169,099  |
| # of Persons per<br>HH    | 2.4      | 2.6      | 2.6      |
| Income                    |          |          |