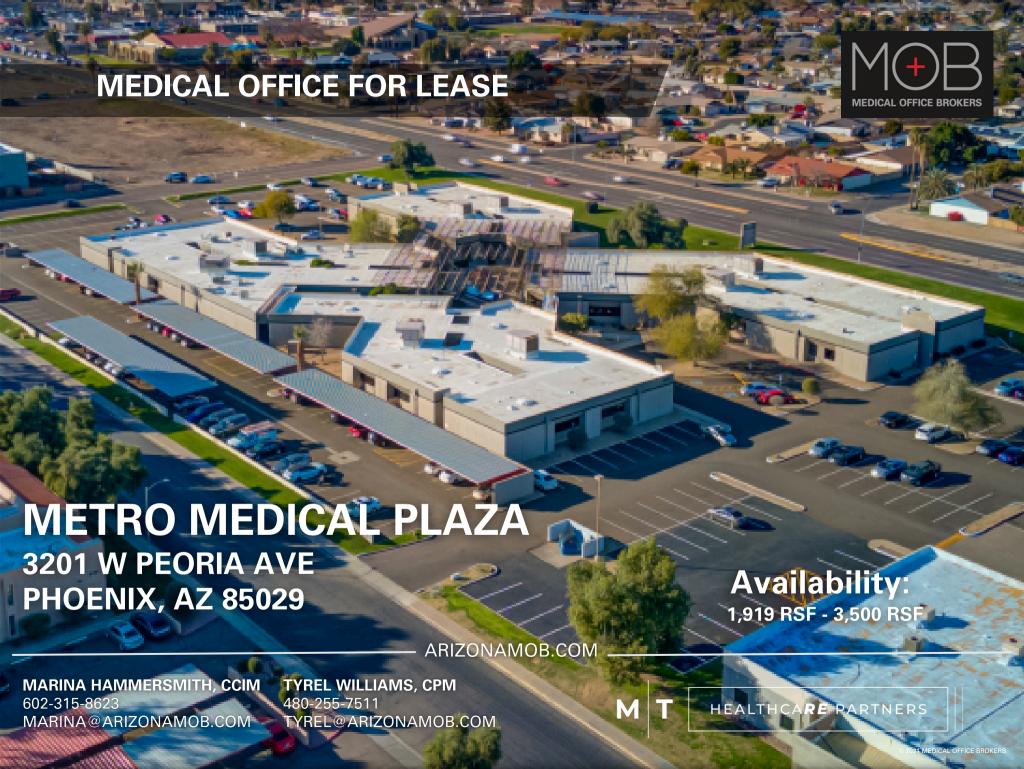

### **EXECUTIVE SUMMARY**

#### **PROPERTY HIGHLIGHTS**

- Anchored by SimonMed, Stamp Medical, and Above & Beyond Physical Therapy
- Adjacent to Major Metro Center Redevelopment and Light Rail Extension
- Ideally Located Between Banner
  Thunderbird Medical Center and
  Honor Health John C. Lincoln
  Medical Center
- New Ownership, Newly Paved
  Parking Lot, New Paint, and More
  Improvements to Come