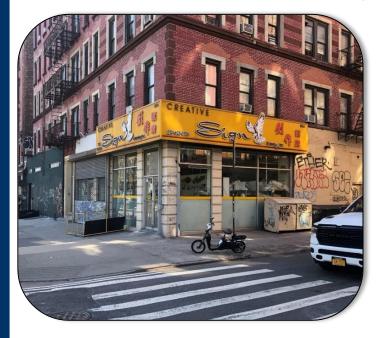

# Lower East Side Corner Retail Available

55 Delancey Street

Between Allen / Eldridge Streets

925 Square Feet Ground

About 11' Ceilings on Ground

1,485 Square Feet Basement

Possession 30 Days

Asking Rent Upon Request

**Prime Corner Frontage** 

This prime corner offers excellent frontage on a two-way trafficked street enroute to the Williamsburg Bridge. Most recently used as an art studio, this location offers almost 1,500 square feet in the basement that was being used as shop space for the previous tenant. Located a few blocks from Essex Crossing and an ideal location for any kind of use including retail, salon, medical, fitness, non-vented food, financial services and more. Possession is arranged with 30-60 days notice. All uses considered including vented food. Corner can be combined with the inline space for total of approximately 1,684 rsf + the basement.