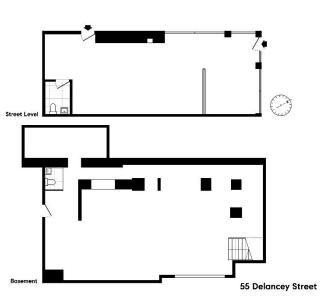

# Lower East Side Corner Retail Available

55 Delancey Street

Between Allen / Eldridge Streets

925 Square Feet Ground

About 11' Ceilings on Ground

1,485 Square Feet Basement

Possession 30 Days

Asking Rent Upon Request

**Prime Corner Frontage** 

This prime corner offers excellent frontage on a two-way trafficked street enroute to the Williamsburg Bridge. Most recently used as an art studio, this location offers almost 1,500 square feet in the basement that was being used as shop space for the previous tenant. Located a few blocks from Essex Crossing and an ideal location for any kind of use including retail, salon, medical, fitness, non-vented food, financial services and more. Possession is arranged with 30-60 days notice. All uses considered including vented food. Corner can be combined with the inline space for total of approximately 1,684 rsf + the basement.