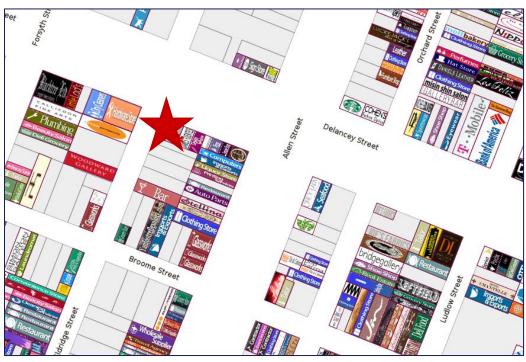

## Retail Map 55 Delancey Street

#### Neighbors Include:

Double Chicken Please ♦ Starbucks ♦ The Yard Space to Work ♦ Subway ♦ Popeye's Tenement Museum ♦ HSBC ♦ Douska ♦ Oyster Bar ♦ Petee's Pies ♦ Paint & Pour

For More Information Please Contact