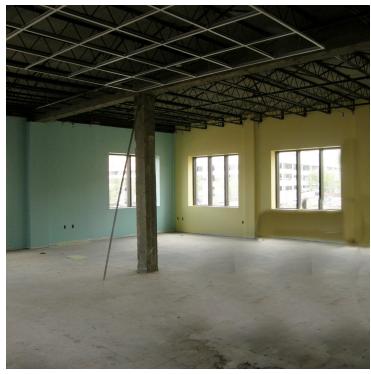

The Building offers many amenities including updated mechanical systems, eight designated garage parking spaces, elevator, newer windows throughout the building and open space floor plan to work with on the second and third

#### PROPERTY HIGHLIGHTS

- · Remodeled former bank building
- Strategically located next to Canal Park
- Existing Cilantro Restaurant Lease on the first floor
- Second and third floor can be redeveloped with ten to fourteen apartment units