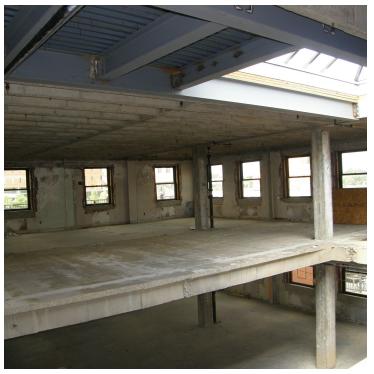

The Building offers many amenities including updated mechanical systems, eight designated garage parking spaces, elevator, newer windows throughout the building and open space floor plan to work with on the second and third

#### PROPERTY HIGHLIGHTS

- · Remodeled former bank building
- Strategically located next to Canal Park
- Existing Cilantro Restaurant Lease on the first floor
- Second and third floor can be redeveloped with ten to fourteen apartment units