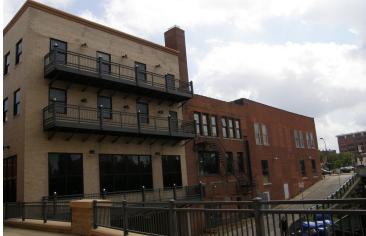

## Additional Photos

#### PROPERTY OVERVIEW

The Cilantro Building is 25,509 SF former bank building anchored by the Cilantro Restaurant on the first floor and is positioned to be developed with Multi-Family or office use on the second and third floor. The Building is strategy located next to Canal Park, home of the Class AA Rubber Ducks minor league baseball team which is affiliated with the Cleveland Indians.