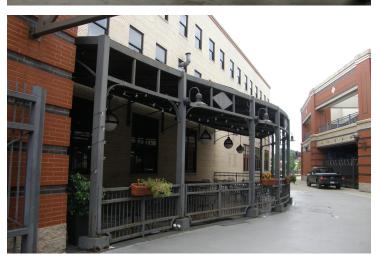

## Additional Photos

#### PROPERTY OVERVIEW

The Cilantro Building is 25,509 SF former bank building anchored by the Cilantro Restaurant on the first floor and is positioned to be developed with Multi-Family or office use on the second and third floor. The Building is strategy located next to Canal Park, home of the Class AA Rubber Ducks minor league baseball team which is affiliated with the Cleveland Indians.