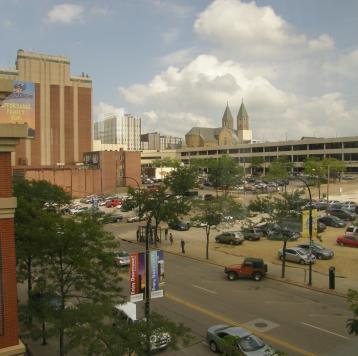

#### PROPERTY OVERVIEW

The Cilantro Building is 25,509 SF former bank building anchored by the Cilantro Restaurant on the first floor and is positioned to be developed with Multi-Family or office use on the second and third floor. The Building is strategy located next to Canal Park, home of the Class AA Rubber Ducks minor league baseball team which is affiliated with the Cleveland Indians.

The Cilantro Building is perfectly located for the Urban living renaissance that is taking place in the City of Akron.