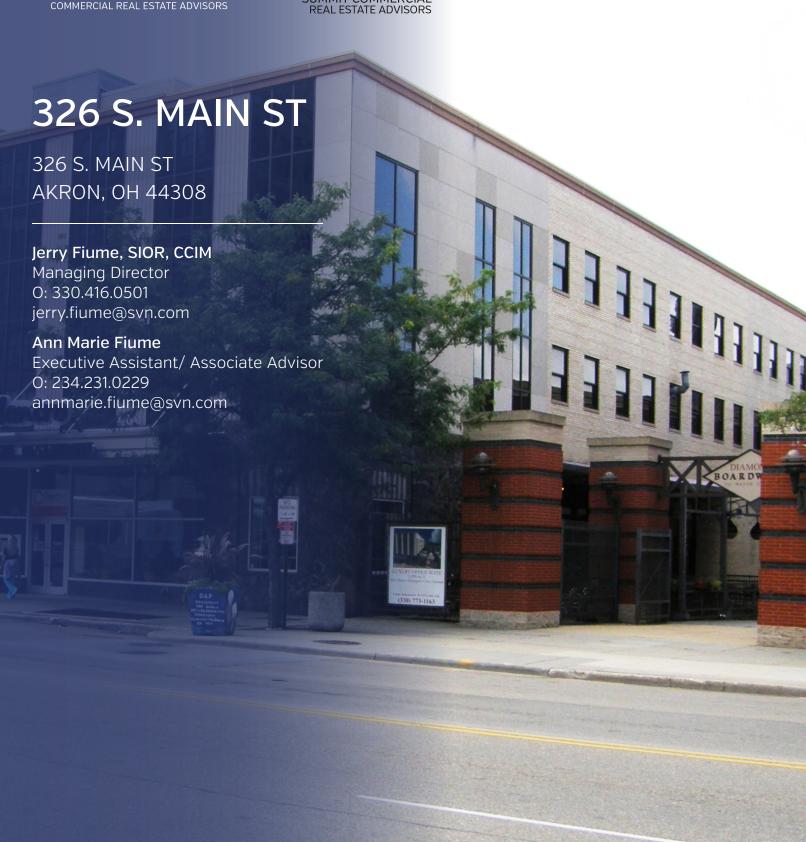

### Property Summary

#### OFFERING SUMMARY

Sale Price: \$1,250,000

1916/2016 Year Built/Renovated:

**Building Size:** 25,509 SF

Price / SF: \$49.00

#### PROPERTY OVERVIEW

The Cilantro Building is 25,509 SF former bank building anchored by the Cilantro Restaurant on the first floor and is positioned to be developed with Multi-Family or office use on the second and third floor. The Building is strategy located next to Canal Park, home of the Class AA Rubber Ducks minor league baseball team which is affiliated with the Cleveland Indians.