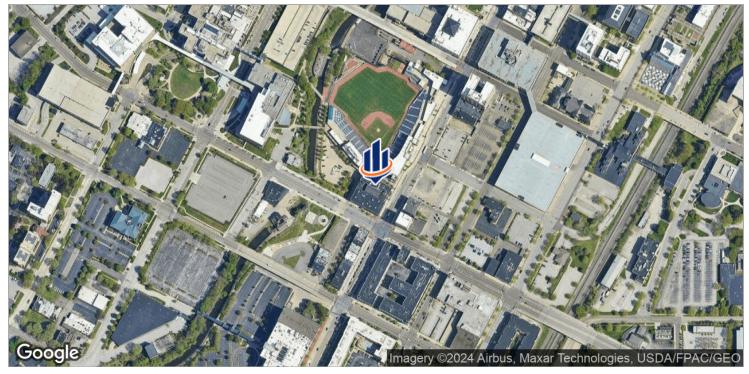

#### PROPERTY OVERVIEW

The Cilantro Building is 25,509 SF former bank building anchored by the Cilantro Restaurant on the first floor and is positioned to be developed with Multi-Family or office use on the second and third floor. The Building is strategy located next to Canal Park, home of the Class AA Rubber Ducks minor league baseball team which is affiliated with the Cleveland Indians.

#### PROPERTY HIGHLIGHTS

- · Remodeled former bank building
- Strategically located next to Canal Park
- Existing Cilantro Restaurant Lease on the first floor
- Second and third floor can be redeveloped with ten to fourteen apartment units