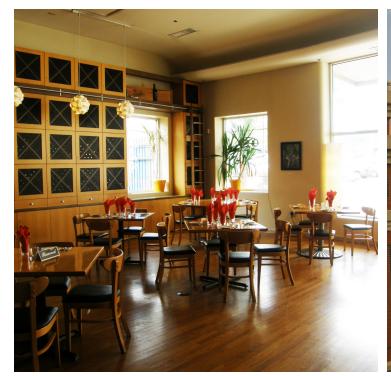

#### PROPERTY OVERVIEW

The Cilantro Building is 25,509 SF former bank building anchored by the Cilantro Restaurant on the first floor and is positioned to be developed with Multi-Family or office use on the second and third floor. The Building is strategy located next to Canal Park, home of the Class AA Rubber Ducks minor league baseball team which is affiliated with the Cleveland Indians.

#### PROPERTY HIGHLIGHTS

- · Remodeled former bank building
- Strategically located next to Canal Park
- Existing Cilantro Restaurant Lease on the first floor
- Second and third floor can be redeveloped with ten to fourteen apartment units