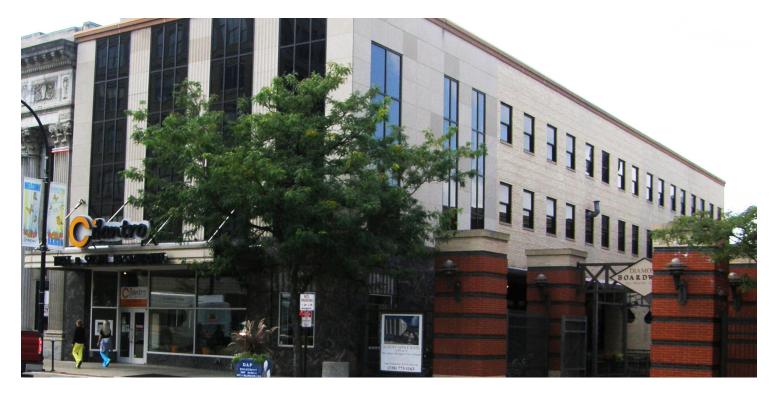

#### PROPERTY OVERVIEW

The Cilantro Building is 25,509 SF former bank building anchored by the Cilantro Restaurant on the first floor and is positioned to be developed with Multi-Family or office use on the second and third floor. The Building is strategy located next to Canal Park, home of the Class AA Rubber Ducks minor league baseball team which is affiliated with the Cleveland Indians.

The Cilantro Building is perfectly located for the Urban living renaissance that is taking place in the City of Akron.