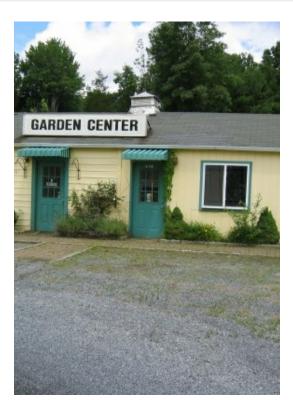

## 1921 Route 44

\$989,000

Retail property for sale with one drive-in door. Most recently operated as a garden center....

1921 Route 44, Pleasant Valley, NY 12569