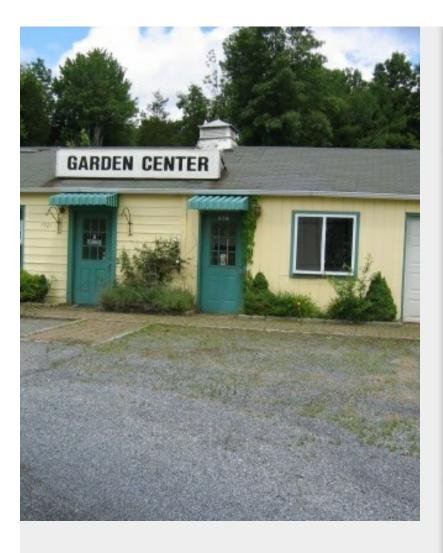

## 1921 Route 44

\$989,000

Retail property for sale with one drive-in door. Most recently operated as a garden center....

1921 Route 44, Pleasant Valley, NY 12569