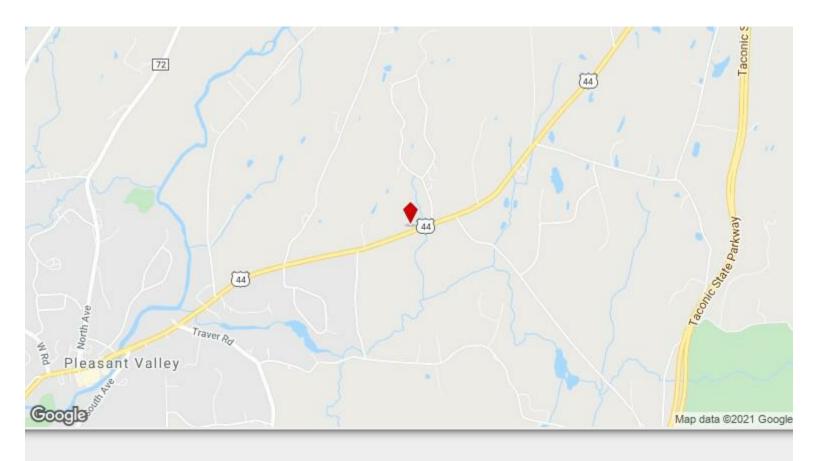

**1921 Route 44**1921 Route 44, Pleasant Valley, NY 12569

Cody Nizzardo
Nizzardo Real Estate Services LLC
1887 Summer St, Stamford, CT 06905
cody@nizzardo.com
(203) 667-3122

| Price:               | \$989,000                |
|----------------------|--------------------------|
| Property Type:       | Retail                   |
| Property Subtype:    | Storefront               |
| Building Class:      | В                        |
| Sale Type:           | Investment or Owner User |
| Lot Size:            | 2.26 AC                  |
| Gross Leasable Area: | 920 SF                   |
| No. Stories:         | 1                        |
| Year Built:          | 1950                     |
| Tenancy:             | Single                   |
| Zoning Description:  | MC                       |
| Walk Score ®:        | 12 (Car-Dependent)       |