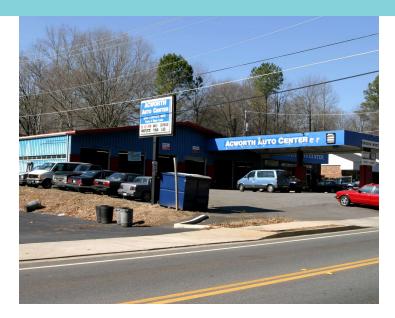

### **Property Description**

BellStreet is proud to offer this great retail opportunity just outside of historic Acworth GA. This automotive shop is looking for new life after the tenant vacated recently, and the Owner is looking for focus their efforts in other areas and not looking to continue to be long term landlords. The roof is newer, and all the shop fixtures will come with the sale. The C-2 zoning opens up the opportunity to possibly develop the site into other heavy commercial uses.

#### **Property Highlights**

- Great visibility and with high traffic count.
- Newer roof
- Shop fixtures along will purchase
- Plug and play auto repair
- Will sell occupancy permit ease of operation
- Historic Downtown Acworth location.