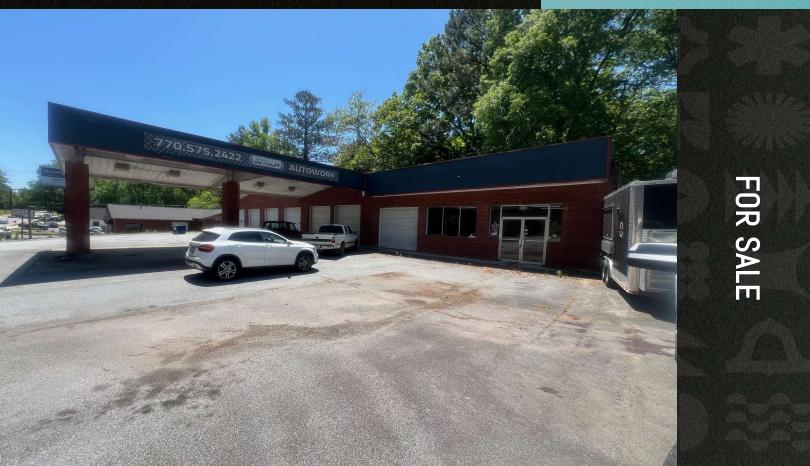

### **Property Description**

BellStreet is proud to offer this great retail opportunity just outside of historic Acworth GA. This automotive shop is looking for new life after the tenant vacated recently, and the Owner is looking for focus their efforts in other areas and not looking to continue to be long term landlords. The roof is newer, and all the shop fixtures will come with the sale. The C-2 zoning opens up the opportunity to possibly develop the site into other heavy commercial uses.

#### **Property Highlights**

- Great visibility and with high traffic count.
- Newer roof
- Shop fixtures along will purchase
- Plug and play auto repair
- Will sell occupancy permit ease of operation
- Historic Downtown Acworth location.

## For Sale 4403 S Main St Acworth, GA 30101