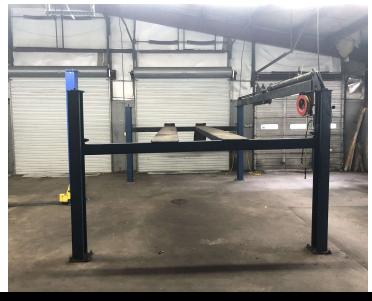

### **Property Description**

BellStreet is proud to offer this great retail opportunity just outside of historic Acworth GA. This automotive shop is looking for new life after the tenant vacated recently, and the Owner is looking for focus their efforts in other areas and not looking to continue to be long term landlords. The roof is newer, and all the shop fixtures will come with the sale. The C-2 zoning opens up the opportunity to possibly develop the site into other heavy commercial uses.

#### **Property Highlights**

- Great visibility and with high traffic count.
- Newer roof
- Shop fixtures along will purchase
- Plug and play auto repair
- Will sell occupancy permit ease of operation
- Historic Downtown Acworth location.