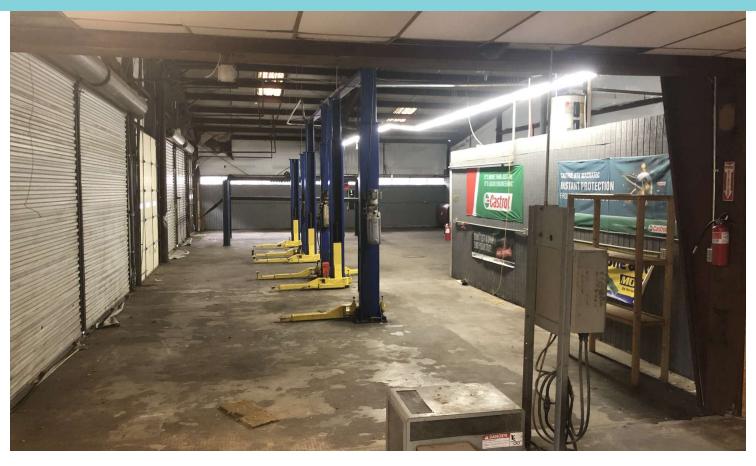

### **Property Description**

BellStreet is proud to offer this great retail opportunity just outside of historic Acworth GA. This automotive shop is looking for new life after the tenant vacated recently, and the Owner is looking for focus their efforts in other areas and not looking to continue to be long term landlords. The roof is newer, and all the shop fixtures will come with the sale. The C-2 zoning opens up the opportunity to possibly develop the site into other heavy commercial uses.

#### **Property Highlights**

- Great visibility and with high traffic count.
- Newer roof
- Shop fixtures along will purchase
- Plug and play auto repair
- Will sell occupancy permit ease of operation
- Historic Downtown Acworth location.