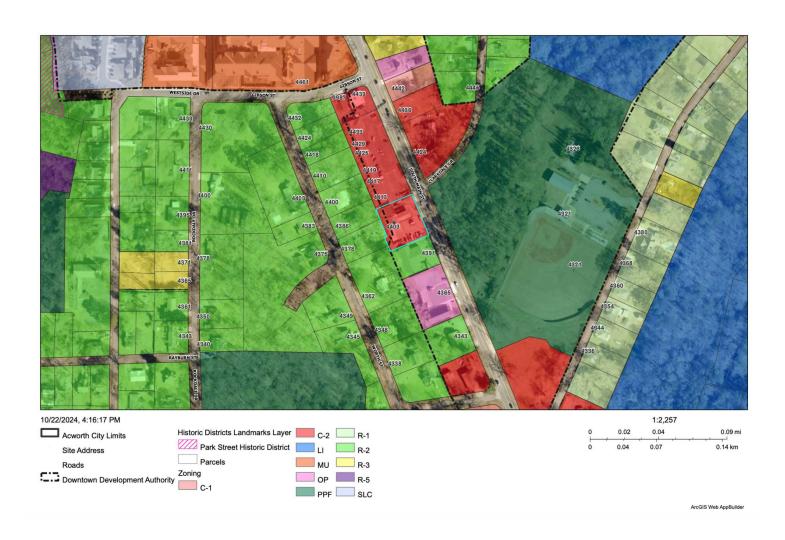

### **Property Description**

BellStreet is proud to offer this great retail opportunity just outside of historic Acworth GA. This automotive shop is looking for new life after the tenant vacated recently, and the Owner is looking for focus their efforts in other areas and not looking to continue to be long term landlords. The roof is newer, and all the shop fixtures will come with the sale. The C-2 zoning opens up the opportunity to possibly develop the site into other heavy commercial uses.

#### **Property Highlights**

- Great visibility and with high traffic count.
- Newer roof
- Shop fixtures along will purchase
- Plug and play auto repair
- Will sell occupancy permit ease of operation
- Historic Downtown Acworth location.