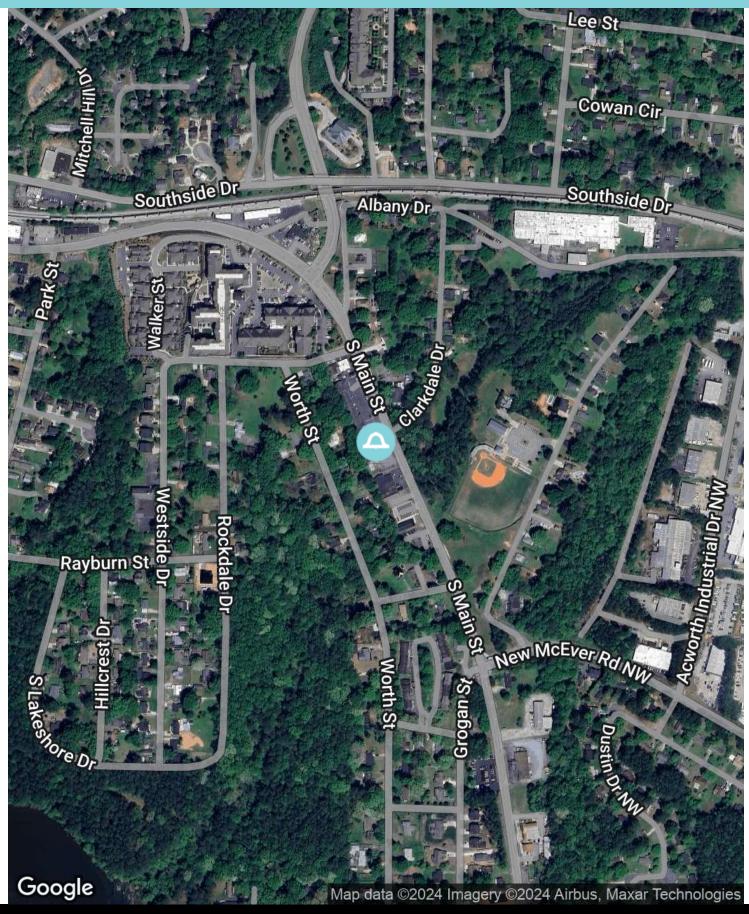

---------|-----------------|----------------|
| Number of Units:  |           |                 | 2              |
| Lot Size:         |           |                 | 0.47 Acres     |
| Building Size:    |           |                 | 4,760 SF       |
|                   |           |                 |                |
| Demographics      | 0.3 Miles | 0.5 Miles       | 1 Mile         |
| Total Households  | 254       | 683             | 2,669          |
| Total Population  | 594       | 1,544           | 6,287          |
| Average HH Income | +00=00    | <b>#</b> 00.00F | <b>#00.004</b> |
| Average HH Income | \$98,726  | \$90,695        | \$89,984       |

Joe Benes | 330.620.6511 2

## For Sale 4403 S Main St Acworth, GA 30101

# BellStreet













Joe Benes | 330.620.6511













| Population           | 0.3 Miles | 0.5 Miles | 1 Mile    |
|----------------------|-----------|-----------|-----------|
| Total Population     | 594       | 1,544     | 6,287     |
| Average Age          | 45        | 44        | 41        |
| Average Age (Male)   | 43        | 41        | 39        |
| Average Age (Female) | 46        | 45        | 43        |
| Households & Income  | 0.3 Miles | 0.5 Miles | 1 Mile    |
| Total Households     | 254       | 683       | 2,669     |
| # of Persons per HH  | 2.3       | 2.3       | 2.4       |
| Average HH Income    | \$98,726  | \$90,695  | \$89,984  |
| Average House Value  | \$368,232 | \$343,074 | \$303,973 |

Demographics data derived from AlphaMap