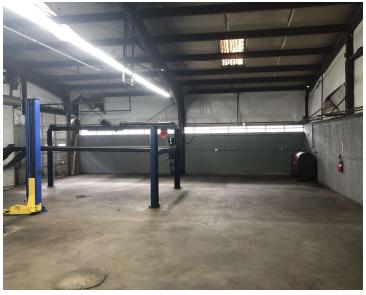

### **Property Description**

BellStreet is proud to offer this great retail opportunity just outside of historic Acworth GA. This automotive shop is looking for new life after the tenant vacated recently, and the Owner is looking for focus their efforts in other areas and not looking to continue to be long term landlords. The roof is newer, and all the shop fixtures will come with the sale. The C-2 zoning opens up the opportunity to possibly develop the site into other heavy commercial uses.

#### **Property Highlights**

- Great visibility and with high traffic count.
- Newer roof
- Shop fixtures along will purchase
- Plug and play auto repair
- Will sell occupancy permit ease of operation
- Historic Downtown Acworth location.