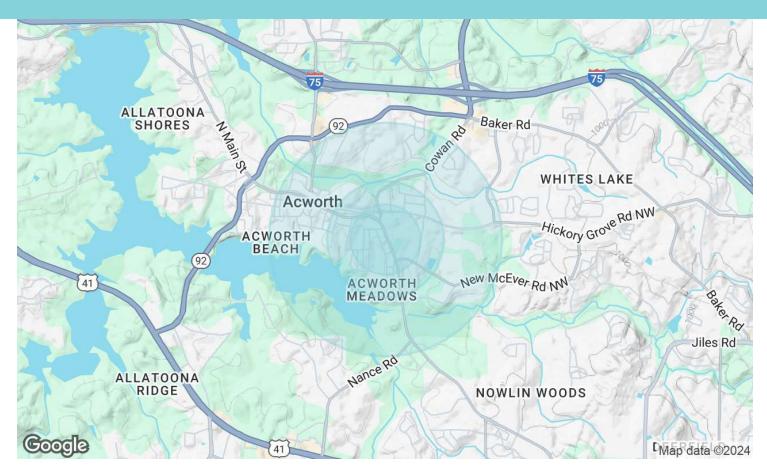

#### Offering Summary

| Sale Price:       |           |                 | \$950,000      |
|-------------------|-----------|-----------------|----------------|
| Number of Units:  |           |                 | 2              |
| Lot Size:         |           |                 | 0.47 Acres     |
| Building Size:    |           |                 | 4,760 SF       |
|                   |           |                 |                |
| Demographics      | 0.3 Miles | 0.5 Miles       | 1 Mile         |
| Total Households  | 254       | 683             | 2,669          |
| Total Population  | 594       | 1,544           | 6,287          |
| Average HH Income | +00=00    | <b>#</b> 00.00F | <b>#00.004</b> |
| Average HH Income | \$98,726  | \$90,695        | \$89,984       |

# BellStreet

Joe Benes | 330.620.6511

| Population           | 0.3 Miles | 0.5 Miles | 1 Mile    |
|----------------------|-----------|-----------|-----------|
| Total Population     | 594       | 1,544     | 6,287     |
| Average Age          | 45        | 44        | 41        |
| Average Age (Male)   | 43        | 41        | 39        |
| Average Age (Female) | 46        | 45        | 43        |
| Households & Income  | 0.3 Miles | 0.5 Miles | 1 Mile    |
| Total Households     | 254       | 683       | 2,669     |
| # of Persons per HH  | 2.3       | 2.3       | 2.4       |
| Average HH Income    | \$98,726  | \$90,695  | \$89,984  |
| Average House Value  | \$368,232 | \$343,074 | \$303,973 |

Demographics data derived from AlphaMap