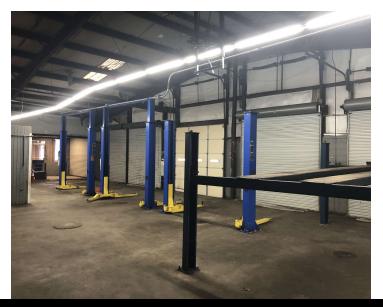

### **Property Description**

BellStreet is proud to offer this great retail opportunity just outside of historic Acworth GA. This automotive shop is looking for new life after the tenant vacated recently, and the Owner is looking for focus their efforts in other areas and not looking to continue to be long term landlords. The roof is newer, and all the shop fixtures will come with the sale. The C-2 zoning opens up the opportunity to possibly develop the site into other heavy commercial uses.

#### **Property Highlights**

- Great visibility and with high traffic count.
- Newer roof
- Shop fixtures along will purchase
- Plug and play auto repair
- Will sell occupancy permit ease of operation
- Historic Downtown Acworth location.