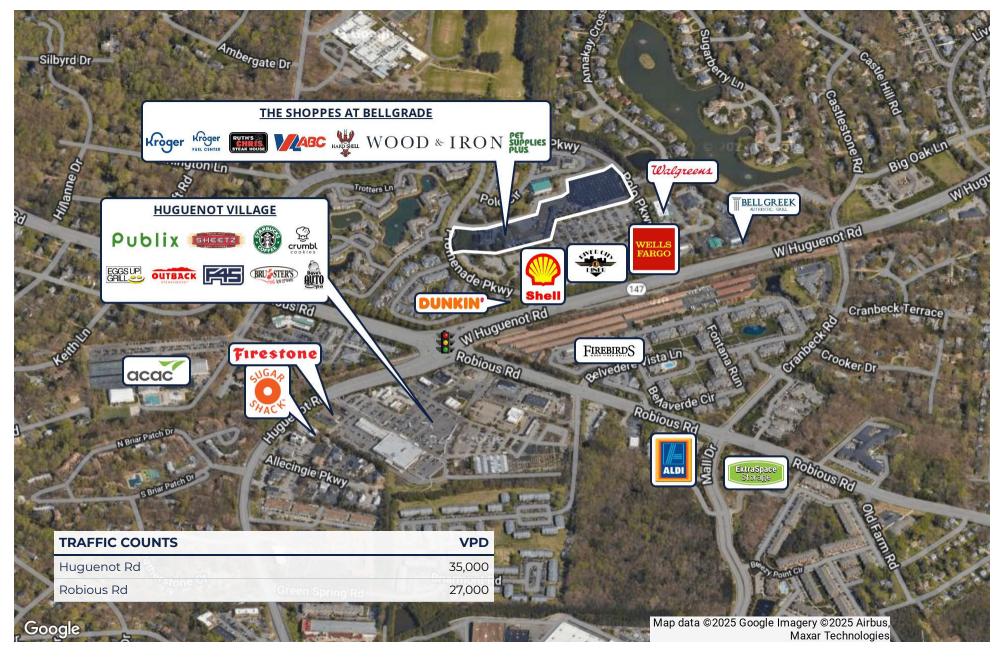

# TRADE AREA

### THE SHOPPES AT BELLGRADE

#### PROPERTY HIGHLIGHTS

- Kroger expansion is complete
- Join Ruth's Chris Steak House, Wood & Iron, Hard Shell, Pet Supplies Plus, Weight Watchers, Great Clips, Wells Fargo and more!
- Robious Rd 27,000 VPD; W. Huguenot Rd 35,000 VPD