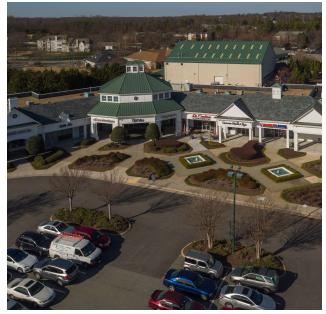

# PROPERTY SUMMARY

### THE SHOPPES AT BELLGRADE

11400 West Huguenot Road | Midlothian, VA 23113

### **PROPERTY OVERVIEW**

Located at the prominent intersection of Huguenot & Robious Roads, just north of Chesterfield Towne Center

#### PROPERTY HIGHLIGHTS

- Kroger expansion is complete
- Join Ruth's Chris Steak House, Wood & Iron, Hard Shell, Pet Supplies Plus, Weight Watchers, Great Clips, Wells Fargo and more!
- Robious Rd 27,000 VPD; W. Huguenot Rd 35,000 VPD