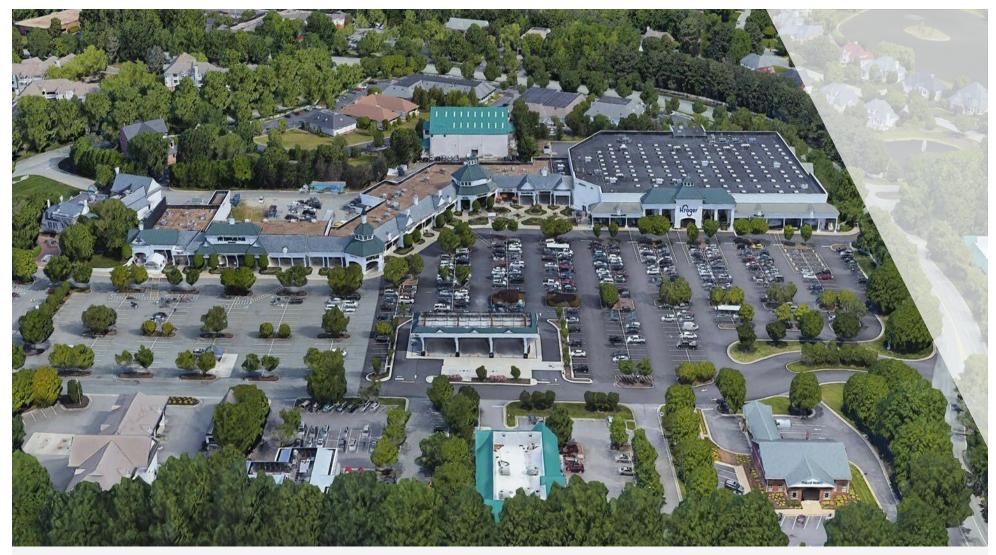

# PROPERTY SUMMARY

### THE SHOPPES AT BELLGRADE

11400 West Huguenot Road | Midlothian, VA 23113

### **PROPERTY OVERVIEW**

Located at the prominent intersection of Huguenot & Robious Roads, just north of Chesterfield Towne Center

#### PROPERTY HIGHLIGHTS

- Kroger expansion is complete
- Join Ruth's Chris Steak House, Wood & Iron, Hard Shell, Pet Supplies Plus, Weight Watchers, Great Clips, Wells Fargo and more!
- Robious Rd 27,000 VPD; W. Huguenot Rd 35,000 VPD