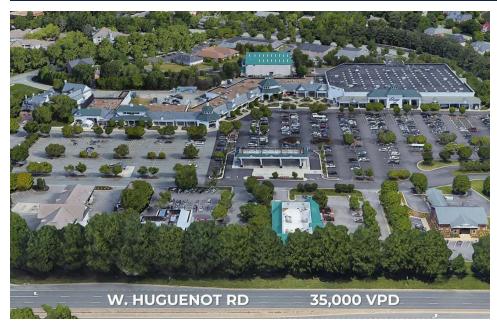

#### PROPERTY HIGHLIGHTS

- Kroger expansion is complete
- Join Ruth's Chris Steak House, Wood & Iron, Hard Shell, Pet Supplies Plus, Weight Watchers, Great Clips, Wells Fargo and more!
- Robious Rd 27,000 VPD; W. Huguenot Rd 35,000 VPD