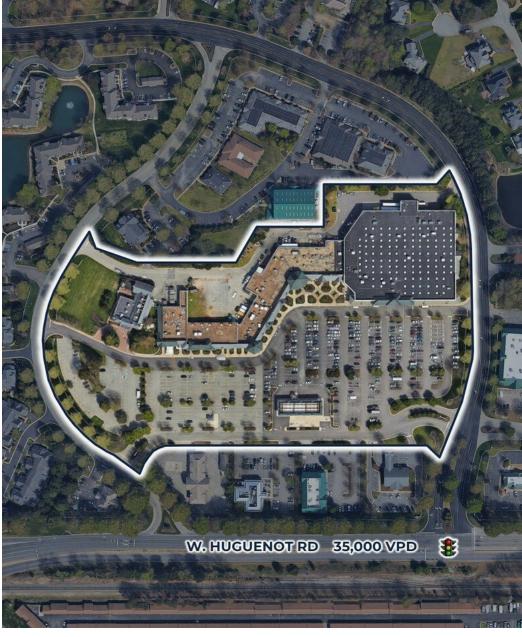

# **SITE PLAN**

## THE SHOPPES AT BELLGRADE

#### PROPERTY HIGHLIGHTS

- Kroger expansion is complete
- Join Ruth's Chris Steak House, Wood & Iron, Hard Shell, Pet Supplies Plus, Weight Watchers, Great Clips, Wells Fargo and more!
- Robious Rd 27,000 VPD; W. Huguenot Rd 35,000 VPD