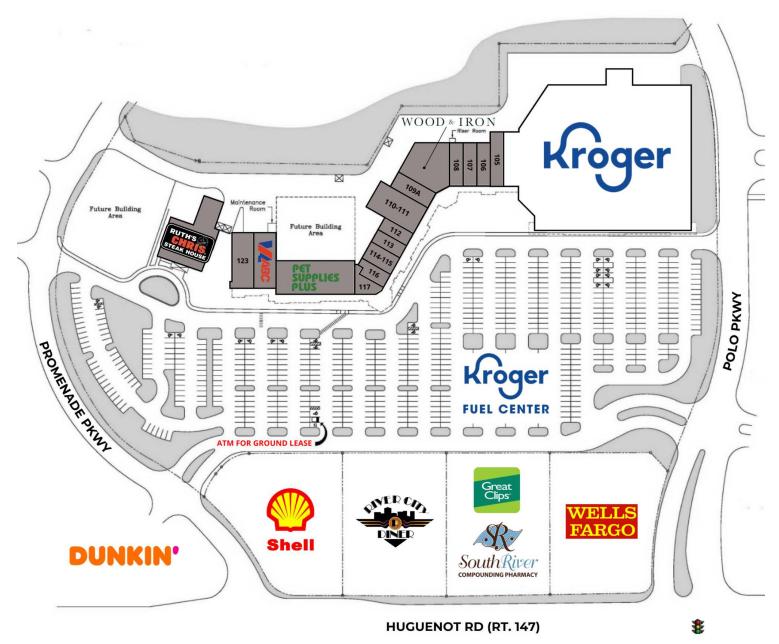

# **SITE PLAN**

## THE SHOPPES AT BELLGRADE

#### PROPERTY HIGHLIGHTS

- Kroger expansion is complete
- Join Ruth's Chris Steak House, Wood & Iron, Hard Shell, Pet Supplies Plus, Weight Watchers, Great Clips, Wells Fargo and more!
- Robious Rd 27,000 VPD; W. Huguenot Rd 35,000 VPD