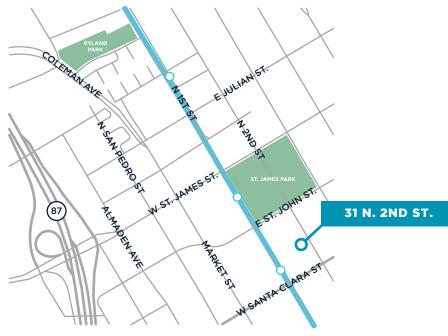

## 31 N. 2ND STREET

**±872 SF - ±10,622 SF RETAIL/MEDICAL/OFFICE SPACES AVAILABLE**DOWNTOWN SAN JOSE



#### **HIGHLIGHTS**

#### • AVAILABLE SUITES:

- Suite 280: ±872 SF

- Suite 270: ±1,127 SF

- Full 4th Floor: ±10,622 SF

• ±36,563 SF 4-Story Multi-Tenant Office Building

DC Zoning Permitted Uses: Office, Medical Office,
Education, Private Instruction, Financial Services, etc.
(Verify Here: <u>LINK</u>)

- Limited Assigned On-Site Parking Available in Garage
- Additional Parking Nearby
- Steps Away from VTA Light Rail





## **FLOOR PLANS**

31 N. 2ND STREET / 2ND FLOOR



— AVAILABLE NOW

## **FLOOR PLANS**

31 N. 2ND STREET / FULL 4TH FLOOR ±10,622 SF



#### **AERIAL MAP**



# 31 N. 2ND STREET

SAN JOSE, CA | ±872 SF - ±10,622 SF RETAIL/MEDICAL/OFFICE SPACES

ANDREW HSU +1 650 686 7138 andrew.hsu@cushwake.com LIC #02089731