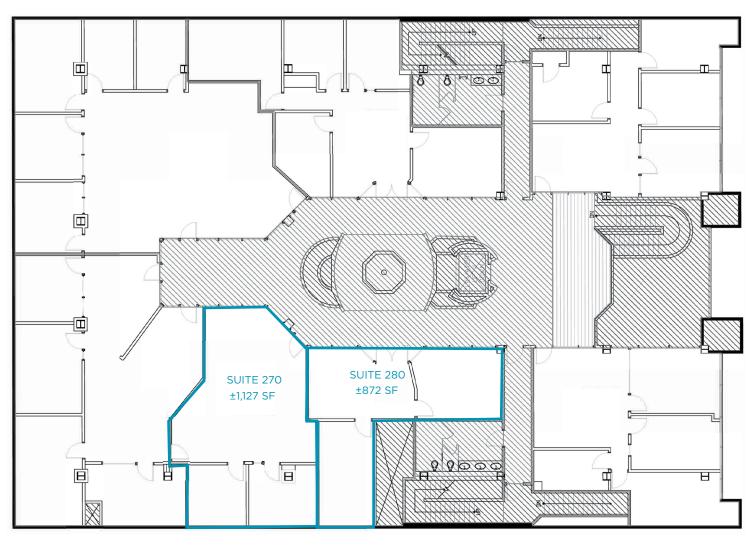

## **FLOOR PLANS**

31 N. 2ND STREET / 2ND FLOOR

— AVAILABLE NOW

#### • AVAILABLE SUITES:

- Suite 280: ±872 SF

- Suite 270: ±1,127 SF

- Full 4th Floor: ±10,622 SF

• ±36,563 SF 4-Story Multi-Tenant Office Building

DC Zoning Permitted Uses: Office, Medical Office,
Education, Private Instruction, Financial Services, etc.
(Verify Here: <u>LINK</u>)