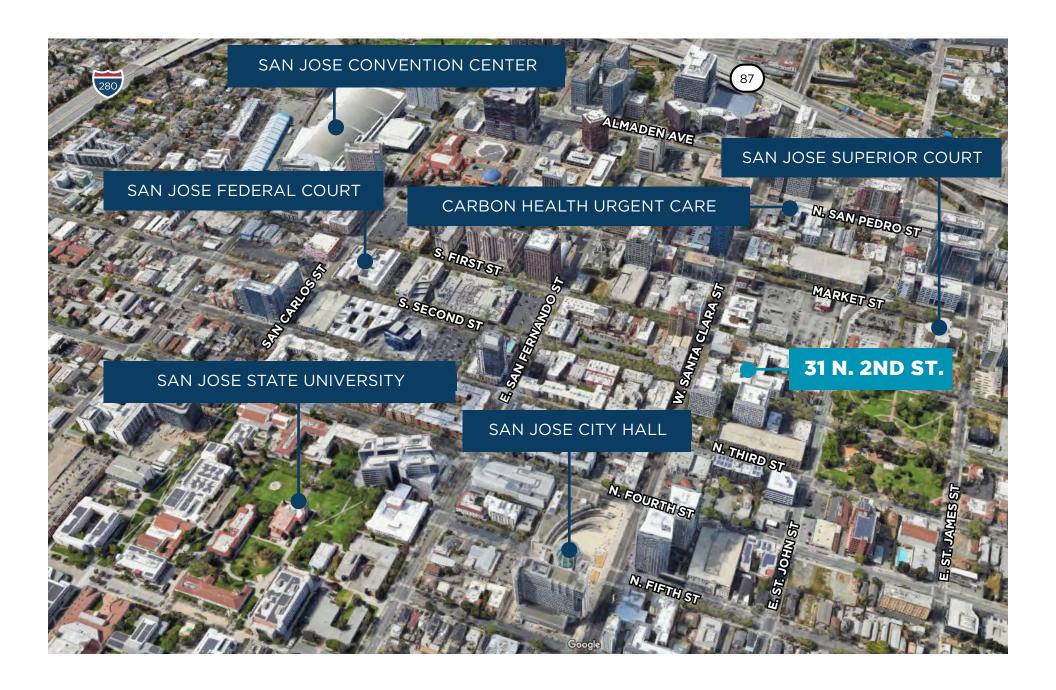

## 31 N. 2ND STREET

**±872 SF - ±10,622 SF RETAIL/MEDICAL/OFFICE SPACES AVAILABLE**DOWNTOWN SAN JOSE



#### **HIGHLIGHTS**

#### • AVAILABLE SUITES:

- Suite 280: ±872 SF

- Suite 270: ±1,127 SF

- Full 4th Floor: ±10,622 SF

• ±36,563 SF 4-Story Multi-Tenant Office Building

DC Zoning Permitted Uses: Office, Medical Office,
Education, Private Instruction, Financial Services, etc.
(Verify Here: <u>LINK</u>)

- Limited Assigned On-Site Parking Available in Garage
- Additional Parking Nearby
- Steps Away from VTA Light Rail





## **FLOOR PLANS**

31 N. 2ND STREET / 2ND FLOOR



— AVAILABLE NOW

## **FLOOR PLANS**

31 N. 2ND STREET / FULL 4TH FLOOR ±10,622 SF



#### **AERIAL MAP**



# 31 N. 2ND STREET

SAN JOSE, CA | ±872 SF - ±10,622 SF RETAIL/MEDICAL/OFFICE SPACES

ANDREW HSU +1 650 686 7138 andrew.hsu@cushwake.com LIC #02089731