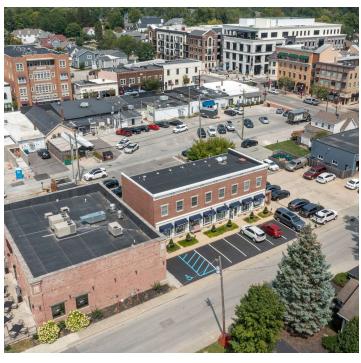

# RETAIL/OFFICE

30 IST ST SW, CARMEL, INDIANA 46032

#### PROPERTY OVERVIEW

Attractive, free-standing two-story building located in the heart of downtown Carmel. Easy walking distance to numerous apartments, restaurants, and recreational amenities, such as: Midtown Plaza, Carmel Arts & Design District, Monon Trail, City Center. First floor space perfect for high-end retail, medical office, or spa. Second floor office space with separate entrance. Easy curbside customer parking and additional city-owned parking behind/north of building.