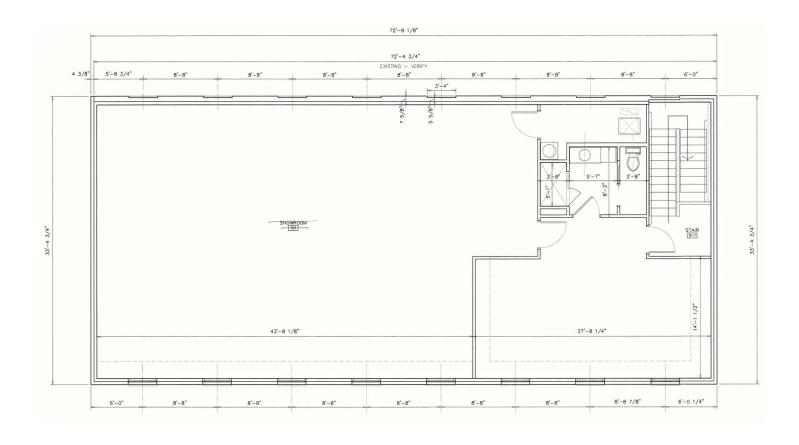

Sale Price: \$3,000,000

Lease Rate: \$30.00 SF/yr (NNN)

Building Size: 4,800 SF / 2,400 SF floor plates

| Address:                | 30 1st Street SW, Carmel, IN 46032                                                             |  |  |
|-------------------------|------------------------------------------------------------------------------------------------|--|--|
| Property<br>Type:       | Retail: 1st floor   Office: 2nd floor                                                          |  |  |
| Building Size:          | 4,800 SF                                                                                       |  |  |
| Floors  <br>Floorplate: | 2   2,400 SF                                                                                   |  |  |
| Land Size:              | .09 AC                                                                                         |  |  |
| Zoning:                 | C-2   Old Town Overlay   Old Town Main St.<br>Sub-Area Overlay                                 |  |  |
| Year Built:             | 2005                                                                                           |  |  |
| Parking:                | 8 dedicated + public parking                                                                   |  |  |
| Construction:           | Foundation: crawl space<br>Structure: wood<br>Exterior: brick & EIFS<br>Roof: Firestone rubber |  |  |
| HVAC:                   | 2 split, all electric systems   1 per floor                                                    |  |  |
| Sale Price:             | \$3,000,000   \$625/SF                                                                         |  |  |
| Lease Rate:             | \$30.00/SF NNN<br>NNN estimate: \$6.50/SF                                                      |  |  |