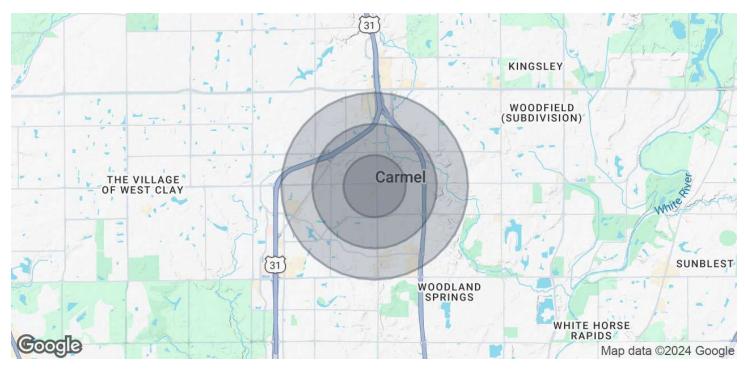

| Address:                | 30 1st Street SW, Carmel, IN 46032                                                             |  |  |
|-------------------------|------------------------------------------------------------------------------------------------|--|--|
| Property<br>Type:       | Retail: 1st floor   Office: 2nd floor                                                          |  |  |
| Building Size:          | 4,800 SF                                                                                       |  |  |
| Floors  <br>Floorplate: | 2   2,400 SF                                                                                   |  |  |
| Land Size:              | .09 AC                                                                                         |  |  |
| Zoning:                 | C-2   Old Town Overlay   Old Town Main St.<br>Sub-Area Overlay                                 |  |  |
| Year Built:             | 2005                                                                                           |  |  |
| Parking:                | 8 dedicated + public parking                                                                   |  |  |
| Construction:           | Foundation: crawl space<br>Structure: wood<br>Exterior: brick & EIFS<br>Roof: Firestone rubber |  |  |
| HVAC:                   | 2 split, all electric systems   1 per floor                                                    |  |  |
| Sale Price:             | \$3,000,000   \$625/SF                                                                         |  |  |
| Lease Rate:             | \$30.00/SF NNN<br>NNN estimate: \$6.50/SF                                                      |  |  |

SALE/LEASE

RETAIL/OFFICE

| POPULATION           | 0.5 MILES | I MILE    | 1.5 MILES |
|----------------------|-----------|-----------|-----------|
| Total Population     | 3,343     | 10,426    | 22,880    |
| Average Age          | 44        | 42        | 41        |
| Average Age (Male)   | 42        | 41        | 40        |
| Average Age (Female) | 45        | 44        | 43        |
| HOUSEHOLDS & INCOME  | 0.5 MILES | I MILE    | 1.5 MILES |
| Total Households     | 1,746     | 5,100     | 10,663    |
| # of Persons per HH  | 1.9       | 2         | 2.1       |
| Average HH Income    | \$107,221 | \$105,761 | \$122,997 |
| Average House Value  | \$467,593 | \$467,843 | \$494,201 |