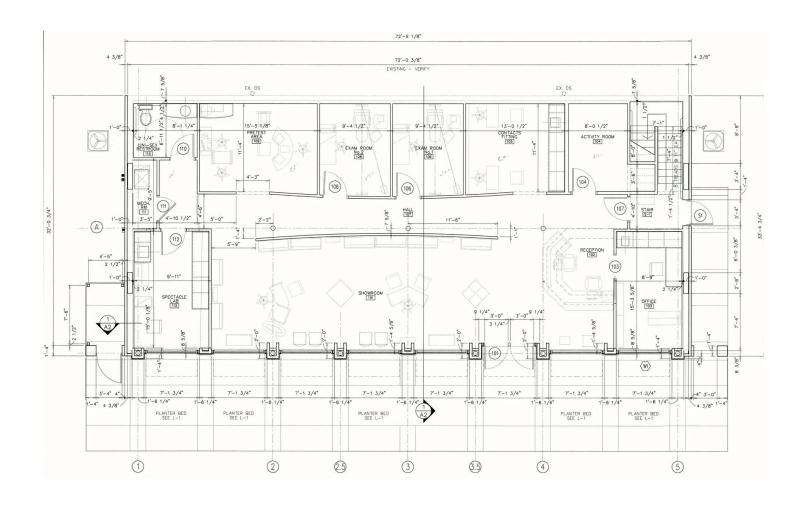

Sale Price: \$3,000,000

Lease Rate: \$30.00 SF/yr (NNN)

Building Size: 4,800 SF / 2,400 SF floor plates

| Address:                | 30 1st Street SW, Carmel, IN 46032                                                             |  |  |
|-------------------------|------------------------------------------------------------------------------------------------|--|--|
| Property<br>Type:       | Retail: 1st floor   Office: 2nd floor                                                          |  |  |
| Building Size:          | 4,800 SF                                                                                       |  |  |
| Floors  <br>Floorplate: | 2   2,400 SF                                                                                   |  |  |
| Land Size:              | .09 AC                                                                                         |  |  |
| Zoning:                 | C-2   Old Town Overlay   Old Town Main St.<br>Sub-Area Overlay                                 |  |  |
| Year Built:             | 2005                                                                                           |  |  |
| Parking:                | 8 dedicated + public parking                                                                   |  |  |
| Construction:           | Foundation: crawl space<br>Structure: wood<br>Exterior: brick & EIFS<br>Roof: Firestone rubber |  |  |
| HVAC:                   | 2 split, all electric systems   1 per floor                                                    |  |  |
| Sale Price:             | \$3,000,000   \$625/SF                                                                         |  |  |
| Lease Rate:             | \$30.00/SF NNN<br>NNN estimate: \$6.50/SF                                                      |  |  |