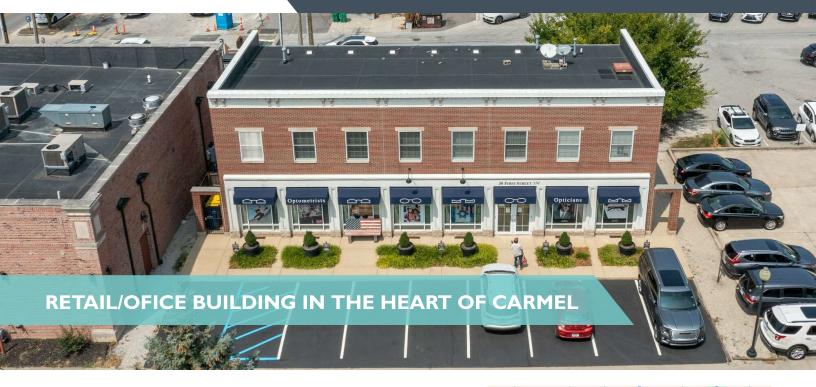

# RETAIL/OFFICE

30 IST ST SW, CARMEL, INDIANA 46032

#### PROPERTY OVERVIEW

Attractive, free-standing two-story building located in the heart of downtown Carmel. Easy walking distance to numerous apartments, restaurants, and recreational amenities, such as: Midtown Plaza, Carmel Arts & Design District, Monon Trail, City Center. First floor space perfect for high-end retail, medical office, or spa. Second floor office space with separate entrance. Easy curbside customer parking and additional city-owned parking behind/north of building.

Sale Price: \$3,000,000

Lease Rate: \$30.00 SF/yr (NNN)

Building Size: 4,800 SF / 2,400 SF floor plates