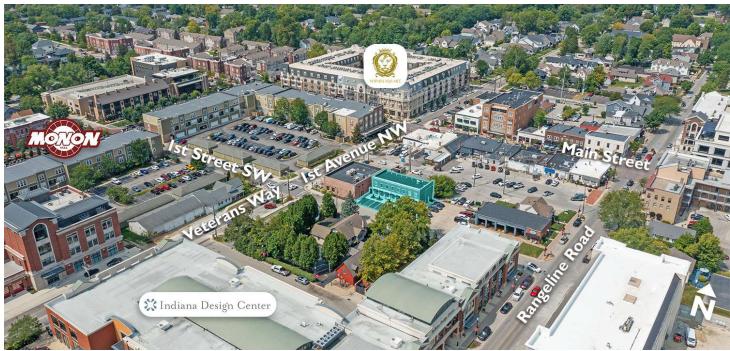

#### PROPERTY OVERVIEW

Attractive, free-standing two-story building located in the heart of downtown Carmel. Easy walking distance to numerous apartments, restaurants, and recreational amenities, such as: Midtown Plaza, Carmel Arts & Design District, Monon Trail, City Center. First floor space perfect for high-end retail, medical office, or spa. Second floor office space with separate entrance. Easy curbside customer parking and additional city-owned parking behind/north of building.