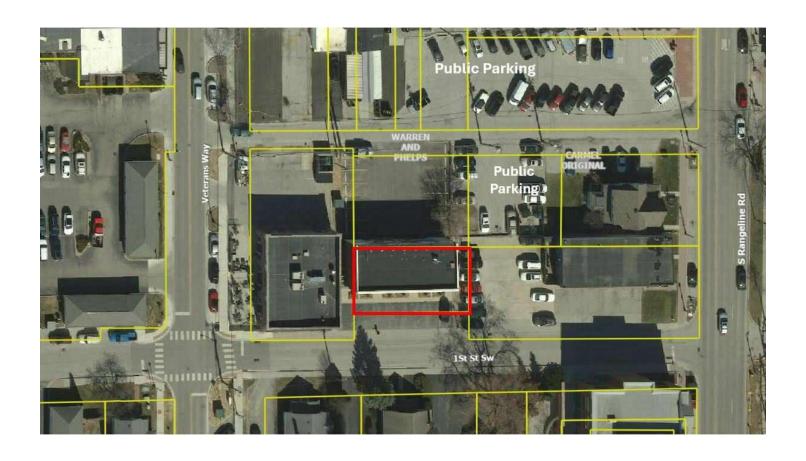

#### PROPERTY OVERVIEW

Attractive, free-standing two-story building located in the heart of downtown Carmel. Easy walking distance to numerous apartments, restaurants, and recreational amenities, such as: Midtown Plaza, Carmel Arts & Design District, Monon Trail, City Center. First floor space perfect for high-end retail, medical office, or spa. Second floor office space with separate entrance. Easy curbside customer parking and additional city-owned parking behind/north of building.

| Address:                | 30 1st Street SW, Carmel, IN 46032                                                             |  |  |
|-------------------------|------------------------------------------------------------------------------------------------|--|--|
| Property<br>Type:       | Retail: 1st floor   Office: 2nd floor                                                          |  |  |
| Building Size:          | 4,800 SF                                                                                       |  |  |
| Floors  <br>Floorplate: | 2   2,400 SF                                                                                   |  |  |
| Land Size:              | .09 AC                                                                                         |  |  |
| Zoning:                 | C-2   Old Town Overlay   Old Town Main St.<br>Sub-Area Overlay                                 |  |  |
| Year Built:             | 2005                                                                                           |  |  |
| Parking:                | 8 dedicated + public parking                                                                   |  |  |
| Construction:           | Foundation: crawl space<br>Structure: wood<br>Exterior: brick & EIFS<br>Roof: Firestone rubber |  |  |
| HVAC:                   | 2 split, all electric systems   1 per floor                                                    |  |  |
| Sale Price:             | \$3,000,000   \$625/SF                                                                         |  |  |
| Lease Rate:             | \$30.00/SF NNN<br>NNN estimate: \$6.50/SF                                                      |  |  |