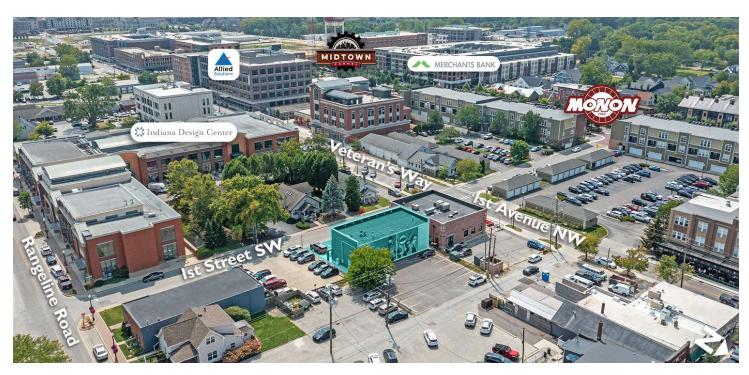

#### PROPERTY OVERVIEW

Attractive, free-standing two-story building located in the heart of downtown Carmel. Easy walking distance to numerous apartments, restaurants, and recreational amenities, such as: Midtown Plaza, Carmel Arts & Design District, Monon Trail, City Center. First floor space perfect for high-end retail, medical office, or spa. Second floor office space with separate entrance. Easy curbside customer parking and additional city-owned parking behind/north of building.