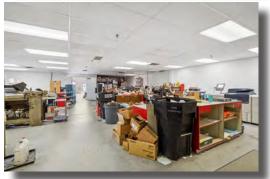

### Suite 9715

- 2,864 square feet total
- Dock door
- Updated landscaping
- Air-conditioned throughout
- Rent is negotiable

Information is deemed reliable; however, no warranty or representation is made as to its accuracy or completeness. Property is subject to price change, prior sale or lease, and withdrawal from the market, all without notice.