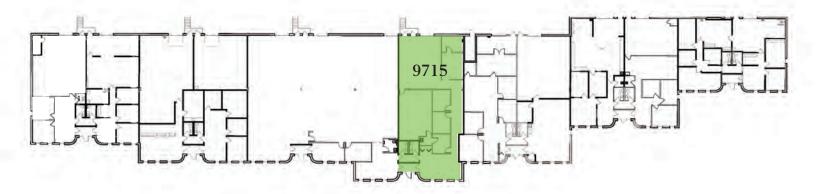

### Suite 9715

- 2,864 square feet total
- Dock door
- Updated landscaping
- Air-conditioned throughout
- Rent is negotiable

Information is deemed reliable; however, no warranty or representation is made as to its accuracy or completeness. Property is subject to price change, prior sale or lease, and withdrawal from the market, all without notice.