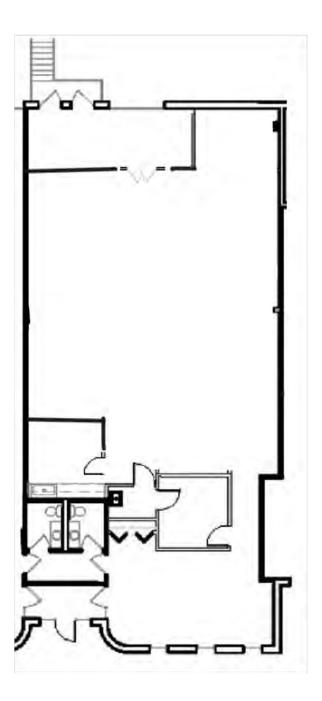

## Site & Building Floor Plan

### Suite 9715

- 2,864 square feet total
- Dock door
- Updated landscaping
- Air-conditioned throughout
- Rent is negotiable

Information is deemed reliable; however, no warranty or representation is made as to its accuracy or completeness. Property is subject to price change, prior sale or lease, and withdrawal from the market, all without notice.