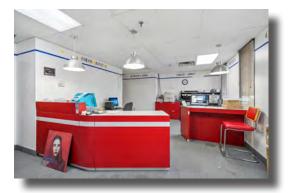

### Suite 9715

- 2,864 square feet total
- Dock door
- Updated landscaping
- Air-conditioned throughout
- Rent is negotiable

Information is deemed reliable; however, no warranty or representation is made as to its accuracy or completeness. Property is subject to price change, prior sale or lease, and withdrawal from the market, all without notice.