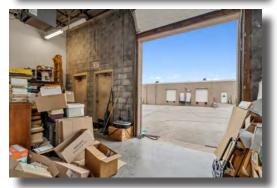

### Suite 9715

- 2,864 square feet total
- Dock door
- Updated landscaping
- Air-conditioned throughout
- Rent is negotiable

Information is deemed reliable; however, no warranty or representation is made as to its accuracy or completeness. Property is subject to price change, prior sale or lease, and withdrawal from the market, all without notice.