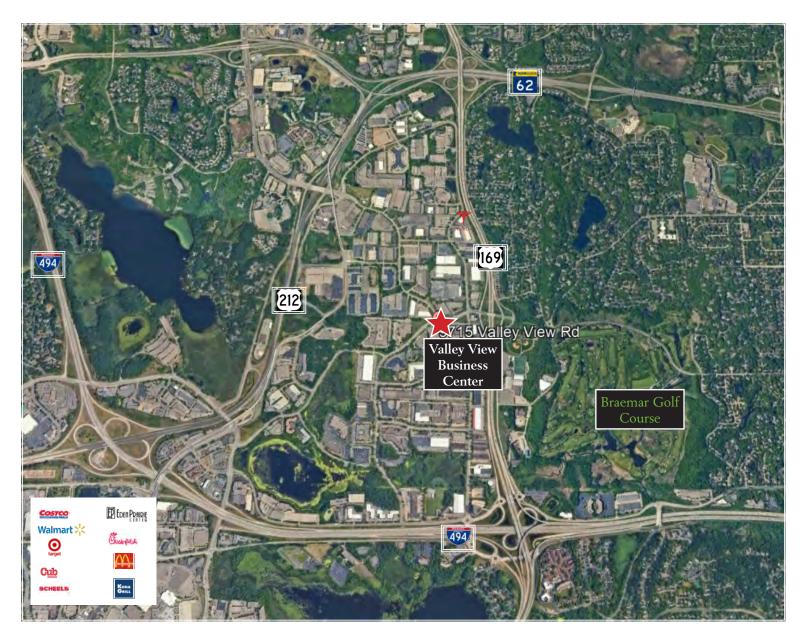

## Amenity Map

### **Destinations**

Eden Prairie Center... MSP International Airport... Downtown Minneapolis... Downtown St. Paul...

## **Drive Time**

5 minutes 16 minutes 17 minutes 27 minutes

BEN BRUNO Broker 651.621.2563 ben@terracegroupllc.com

ERIC DUEHOLM Partner 651.621.2550 eric@terracegroupllc.com BEN BRUNO Broker 651.621.2563 ben@terracegroupllc.com