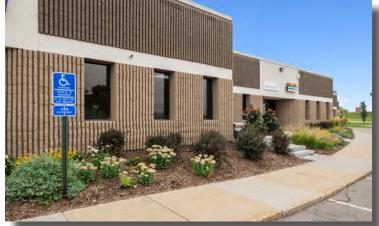

## **Property Features**

- 90,300 SF, three (3) building industrial complex
- 14' clear height
- Flexible loading with a combination of dock doors and drive-in doors
- Ample parking 243 spaces
- Multiple suites and space configurations
- \$5.28 psf estimated Tax & CAM (2024)

### Suite 9715

- 2,864 square feet total
- Dock door
- Updated landscaping
- Air-conditioned throughout
- Rent is negotiable

Information is deemed reliable; however, no warranty or representation is made as to its accuracy or completeness. Property is subject to price change, prior sale or lease, and withdrawal from the market, all without notice.