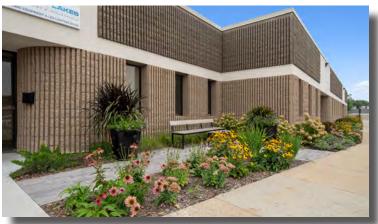

## **Property Features**

- 90,300 SF, three (3) building industrial complex
- 14' clear height
- Flexible loading with a combination of dock doors and drive-in doors
- Ample parking 243 spaces
- Multiple suites and space configurations
- \$5.28 psf estimated Tax & CAM (2024)

### Suite 9715

- 2,864 square feet total
- Dock door
- Updated landscaping
- Air-conditioned throughout
- Rent is negotiable

Information is deemed reliable; however, no warranty or representation is made as to its accuracy or completeness. Property is subject to price change, prior sale or lease, and withdrawal from the market, all without notice.