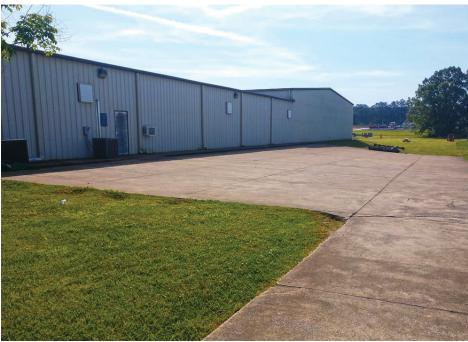

### **Property Overview**

| Address       | 105 Rainbow Industrial Boulevard,<br>Rainbow City, Alabama 35906                                                                                                                                             |
|---------------|--------------------------------------------------------------------------------------------------------------------------------------------------------------------------------------------------------------|
| Available SF  | ±22,275 SF                                                                                                                                                                                                   |
| Warehouse     | ±21,000 SF                                                                                                                                                                                                   |
| Office        | ±1,275 SF                                                                                                                                                                                                    |
| Power         | 480v 3phase 800amp                                                                                                                                                                                           |
| Loading       | 4 dock-high doors; 1 grade level drive-in                                                                                                                                                                    |
| Clear Heights | 14'-19'                                                                                                                                                                                                      |
| Highlights    | <ul> <li>2021 renovation</li> <li>±7,000 SF yard space with potential to expand to ~1 AC</li> <li>Conditioned warehouse (6,000 SF)</li> <li>Compressed air lines</li> <li>Alarm and camera system</li> </ul> |

### **Location Specifics**

| Address     | 105 Rainbow Industrial Boulevard, Rainbow City, AL 35906 |
|-------------|----------------------------------------------------------|
| Parcel Size | 3.00 AC                                                  |
| Parcel      | 16-06-24-0-001-001.010                                   |
| County      | Etowah                                                   |