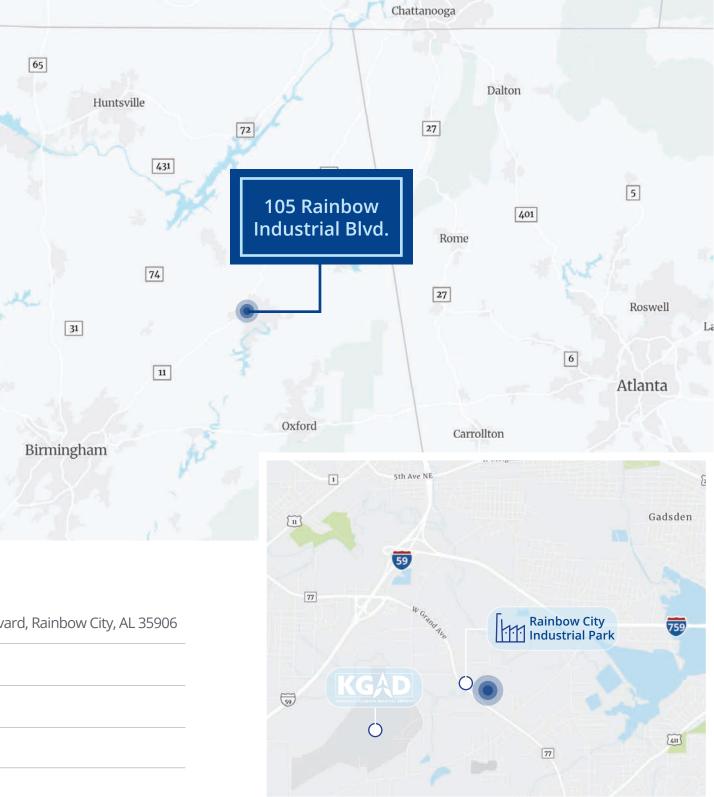

## **Pricing:** Contact Brokers

**BIRMINGHAM** 60 Minutes

**CHATTANOOGA** 90 minutes

**HUNTSVILLE** 90 minutes

**ATLANTA** 120 minutes

**MONTGOMERY** 125 minutes

### **Location Specifics**

| Address     | 105 Rainbow Industrial Boulevard, Rainbow City, AL 35906 |
|-------------|----------------------------------------------------------|
| Parcel Size | 3.00 AC                                                  |
| Parcel      | 16-06-24-0-001-001.010                                   |
| County      | Etowah                                                   |