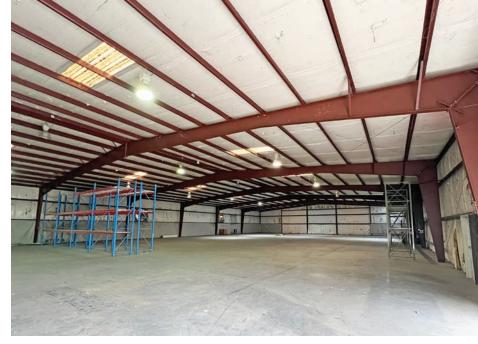

### **Interior Specifications**

### Main Warehouse

- 15,000 SF
- 19' clear ceiling height
- 100' x 150' clear span
- 6,000 SF
- 14' clear ceiling height

Conditioned Warehouse

• 100' x 60' clear span