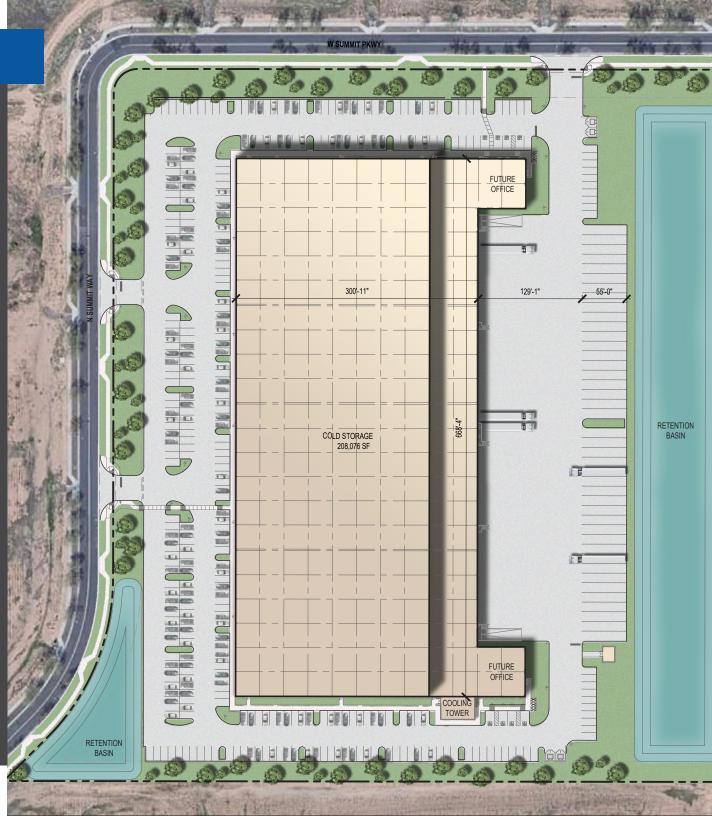

## SITE PLAN

| Total SF Available  | ±208,076 SF                                        |
|---------------------|----------------------------------------------------|
| Potential Office    | 3,000 SF (x2)                                      |
| Dock Doors          | 27 (vertical dock levels)<br>2 ramp to grade doors |
| Ceiling Heights     | 46' 3"                                             |
| Column Spacing      | ±60' x ±60'                                        |
| Speed Bay           | ±60'                                               |
| Truck Court Depth   | ±130′                                              |
| Gated Truck Court   | 185' deep                                          |
| Building Dimensions | ±300' x ±676'                                      |
| Trailer Parking     | 41 spaces                                          |
| Auto Parking        | 364 spaces                                         |
| Power               | 3000 Amps                                          |