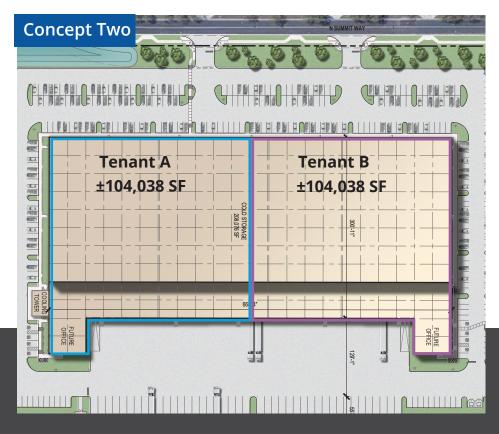

## CONCEPTUAL DEMISING PLAN

The building is designed to accommodate users down to the  $\pm 50,000$  SF range. The below plans are conceptual and demising walls can be moved for smaller or larger requirements.

### **Concept Two**

|                 | SUITE A  | SUITE B  |
|-----------------|----------|----------|
| Total SF        | ±104,038 | ±104,038 |
| Cold Storage SF | ±81,038  | ±81,038  |
| Cold Dock SF    | ±20,000  | ±20,000  |
| Office SF       | ±3,000   | ±3,000   |