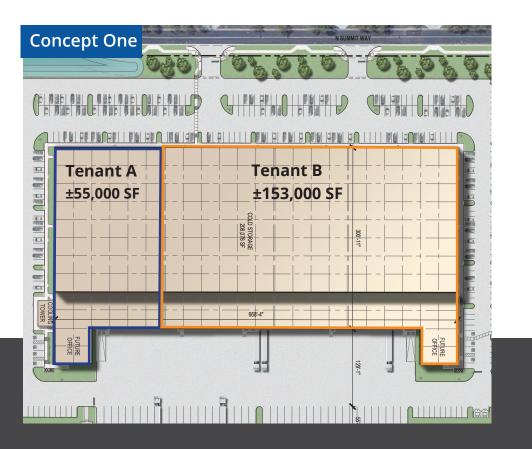

## CONCEPTUAL DEMISING PLAN

The building is designed to accommodate users down to the  $\pm 50,000$  SF range. The below plans are conceptual and demising walls can be moved for smaller or larger requirements.

| Concept One     |         |          |  |  |  |  |
|-----------------|---------|----------|--|--|--|--|
|                 | SUITE A | SUITE B  |  |  |  |  |
| Total SF        | ±55,000 | ±153,000 |  |  |  |  |
| Cold Storage SF | ±42,000 | ±122,000 |  |  |  |  |
| Cold Dock SF    | ±10,800 | ±28,000  |  |  |  |  |
| Office SF       | ±3,000  | ±3,000   |  |  |  |  |