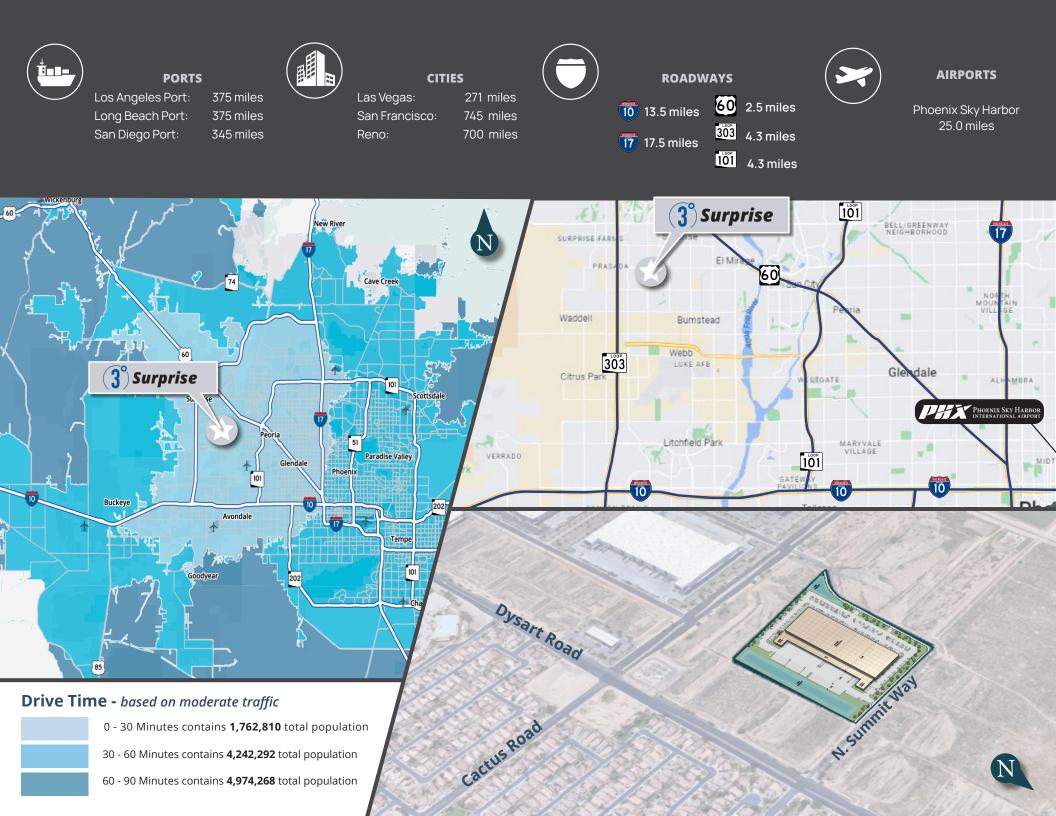

### WHAT TO KNOW ABOUT PHOENIX...

Phoenix is the #1 city for population growth in the U.S. 35MM consumers can be served within a single day's truck haul. It is the 2nd largest talent pool in the Western U.S. with over 300,000 individuals in e-commerce, distribution, and logistic operations.

3° Surprise is a cold storage development strategically located with proximity to Loop 101, Loop 303, and Highway 60. The site is ideal for cold storage, food distribution, e-grocery, and food manufacturing users.