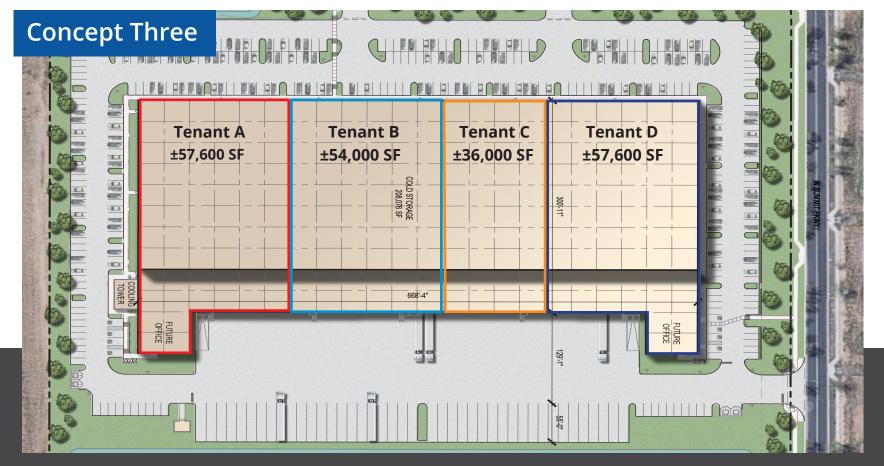

## CONCEPTUAL DEMISING PLAN

The building is designed to accommodate users down to the  $\pm 50,000$  SF range. The below plan is conceptual and demising walls can be moved for smaller or larger requirements.

## **Concept Three**

|                 | SUITE A | SUITE B | SUITE C | SUITE D |
|-----------------|---------|---------|---------|---------|
| Total SF        | ±57,600 | ±54,000 | ±36,000 | ±57,600 |
| Cold Storage SF | ±43,200 | ±43,200 | ±28,800 | ±43,200 |
| Cold Dock SF    | ±10,800 | ±10,800 | ±7,200  | ±10,800 |
| Office SF       | ±3,600  | BTS     | BTS     | ±3,600  |