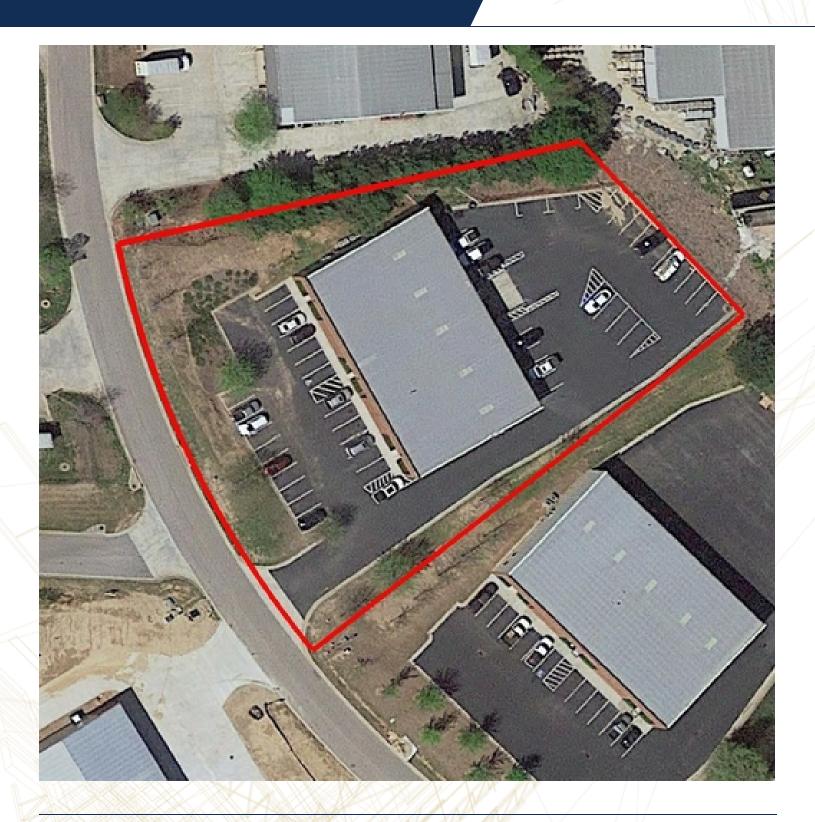

## **Executive Summary**

10,000 +/- SF OFFICE/WAREHOUSE SPACE FOR LEASE 2317 Danbury Lane, Gainesville, GA 30507

> SIMPSON COMPANY REAL ESTATE

| OFFERING SUMMARY            |                    | PROPERTY HIGHLIGHTS                                         |
|-----------------------------|--------------------|-------------------------------------------------------------|
| Available SF:               | 10,000 SF          | 10,000 SF Office/Warehouse/Flex Building                    |
|                             |                    | • 1.29 Acre Site                                            |
| Lease Rate:                 | \$7.75 SF/yr (NNN) | Heavy Industrial Zoning                                     |
|                             |                    | • 80% Office/20% Warehouse Finish                           |
|                             |                    | • 16' - 18' Clears                                          |
|                             |                    | Three-Phase Power                                           |
| Lot Size:<br>Building Size: | 1.29 Acres         | Three 10' x 10' Drive-In Doors, One 12' x 14' Drive-In      |
|                             |                    | Loading Dock Area                                           |
|                             |                    | Metal Construction with Brick Front                         |
|                             | 10,000 SF          | • Easy Access to Interstate 985 and Candler Road/Highway 60 |
|                             |                    | Possible Owner Finance                                      |
|                             |                    | • Also for Sale at \$985,000                                |

J. Leslie Johnson, CCIM / Associate Broker / 770.532.9911 / leslie@simpsoncompany.com Otis Rylee / Sales Associate / 770.532.9911 / otis@simpsoncompany.com

10,000 +/- SF OFFICE/WAREHOUSE SPACE FOR LEASE 2317 Danbury Lane, Gainesville, GA 30507