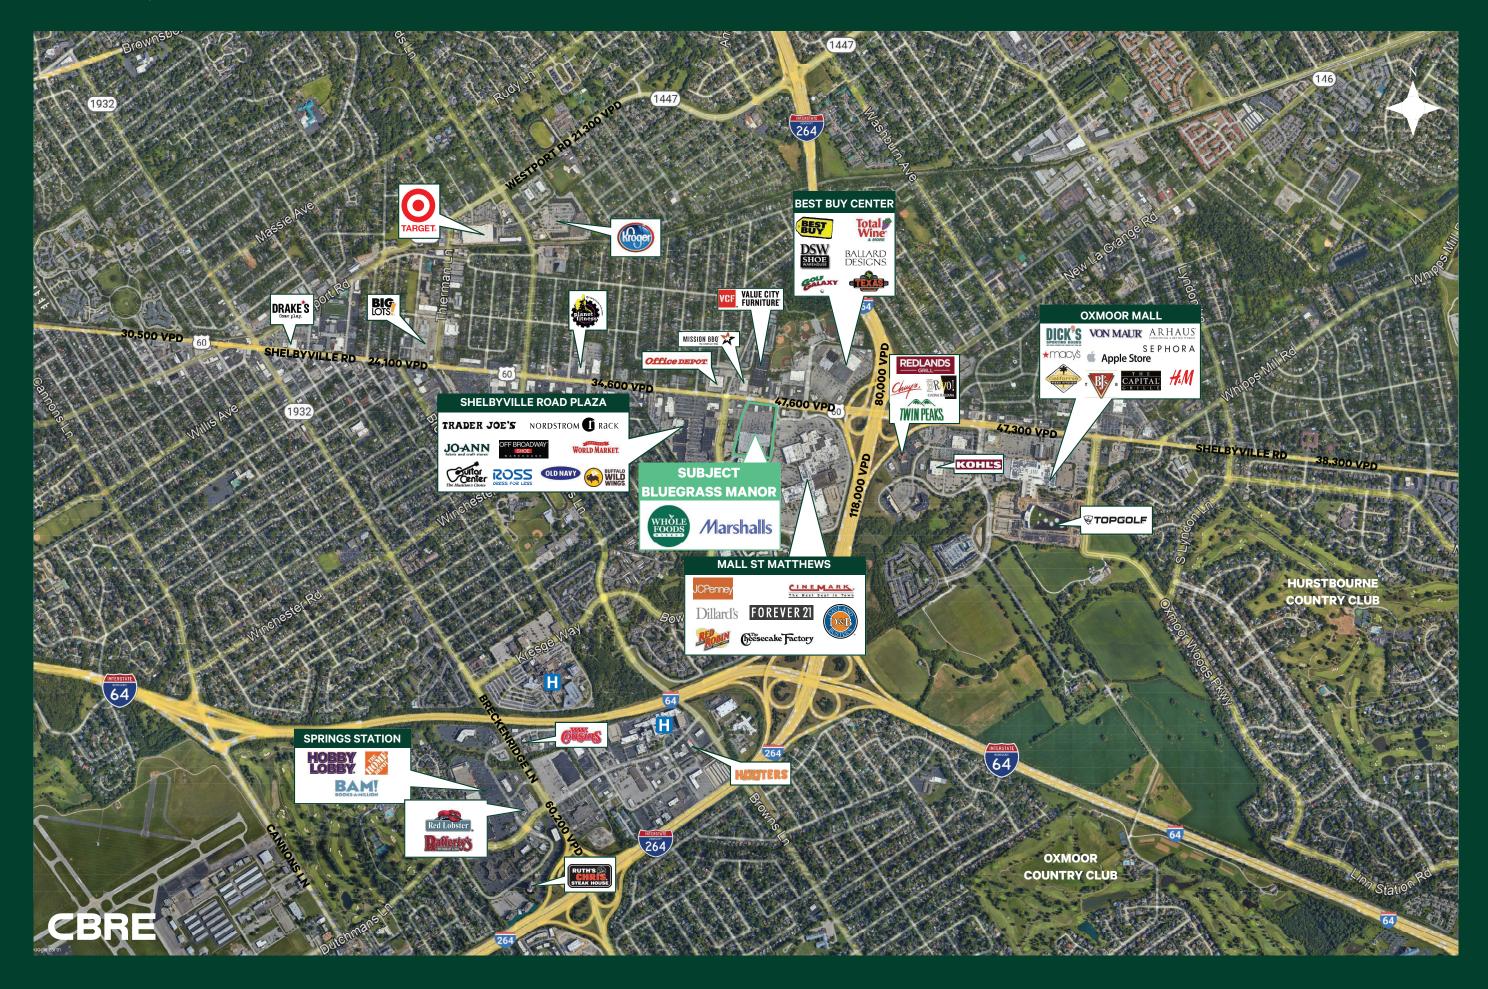

## **Property Features**

- + 70,227± square foot endcap space available
- + Inline with Whole Foods & Marshalls
- + Pylon signage
- + Signalized access from Shelbyville Road

- Excellent location adjacent to Mall St. Matthews in Louisville's primary retail trade area, which includes Top Golf, Dave & Buster's, Cinemark, Ross, Trader Joe's, Best Buy, DSW, Kohl's, Old Navy, Off Broadway & Nordstrom Rack
- + Shelbyville Road traffic count: 47,600 VPD

### Retail Space Bluegrass Manor | 4900 Shelbyville Road | Louisville, KY 40207