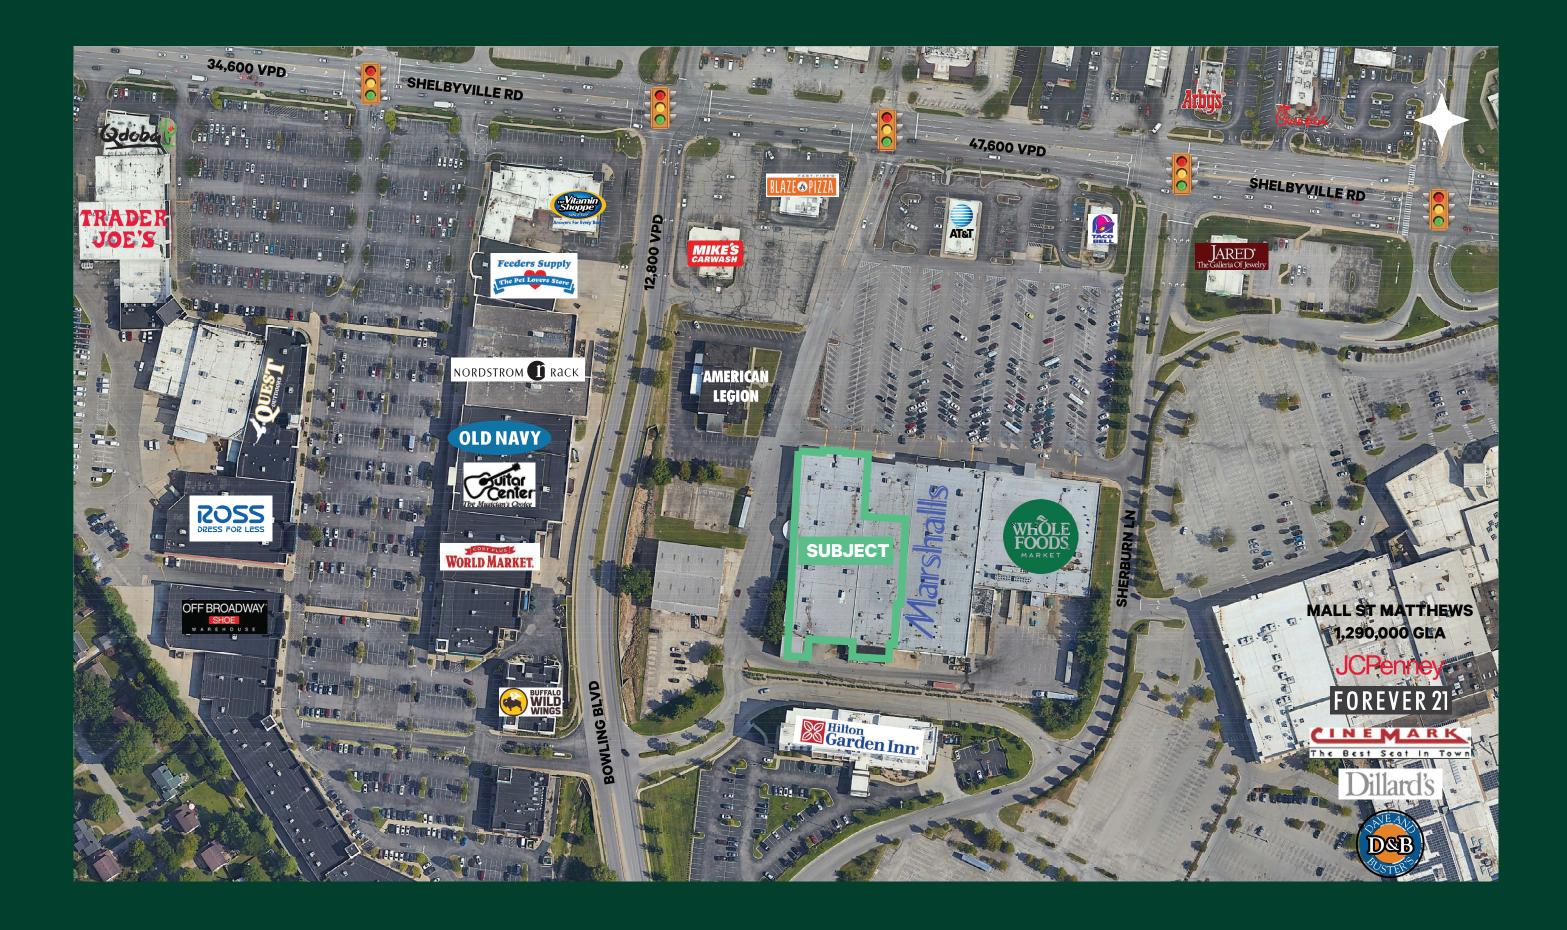

## **Property Features**

- + 70,227± square foot endcap space available
- + Inline with Whole Foods & Marshalls
- + Pylon signage
- + Signalized access from Shelbyville Road

- Excellent location adjacent to Mall St. Matthews in Louisville's primary retail trade area, which includes Top Golf, Dave & Buster's, Cinemark, Ross, Trader Joe's, Best Buy, DSW, Kohl's, Old Navy, Off Broadway & Nordstrom Rack
- + Shelbyville Road traffic count: 47,600 VPD

### Retail Space Bluegrass Manor | 4900 Shelbyville Road | Louisville, KY 40207