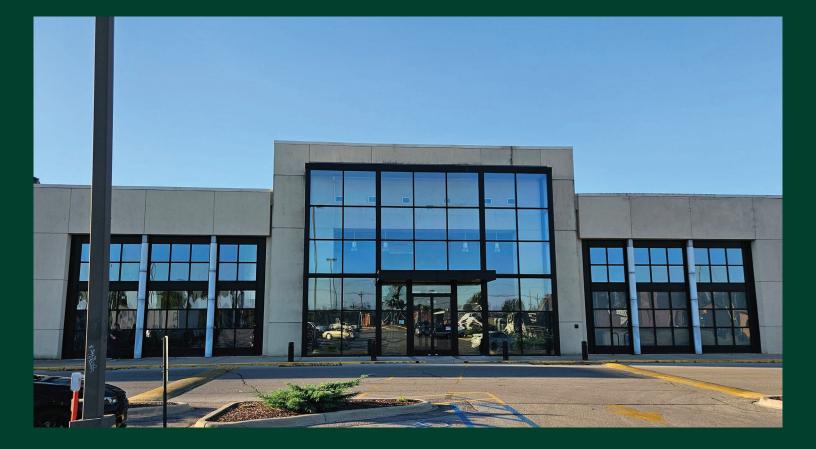

## **Property Features**

- + 70,227± square foot endcap space available
- + Inline with Whole Foods & Marshalls
- + Pylon signage
- + Signalized access from Shelbyville Road

- Excellent location adjacent to Mall St. Matthews in Louisville's primary retail trade area, which includes Top Golf, Dave & Buster's, Cinemark, Ross, Trader Joe's, Best Buy, DSW, Kohl's, Old Navy, Off Broadway & Nordstrom Rack
- + Shelbyville Road traffic count: 47,600 VPD

### Retail Space Bluegrass Manor | 4900 Shelbyville Road | Louisville, KY 40207