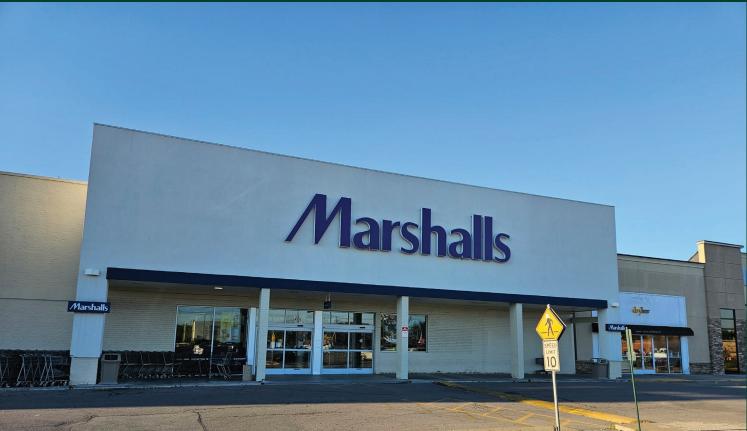

## **Property Features**

- + 70,227± square foot endcap space available
- + Inline with Whole Foods & Marshalls
- + Pylon signage
- + Signalized access from Shelbyville Road

- Excellent location adjacent to Mall St. Matthews in Louisville's primary retail trade area, which includes Top Golf, Dave & Buster's, Cinemark, Ross, Trader Joe's, Best Buy, DSW, Kohl's, Old Navy, Off Broadway & Nordstrom Rack
- + Shelbyville Road traffic count: 47,600 VPD