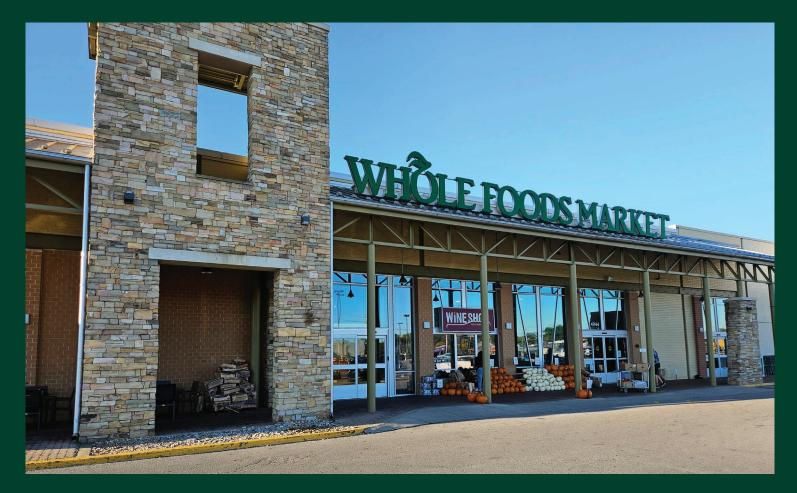

## **Property Features**

- + 70,227± square foot endcap space available
- + Inline with Whole Foods & Marshalls
- + Pylon signage
- + Signalized access from Shelbyville Road

- Excellent location adjacent to Mall St. Matthews in Louisville's primary retail trade area, which includes Top Golf, Dave & Buster's, Cinemark, Ross, Trader Joe's, Best Buy, DSW, Kohl's, Old Navy, Off Broadway & Nordstrom Rack
- + Shelbyville Road traffic count: 47,600 VPD