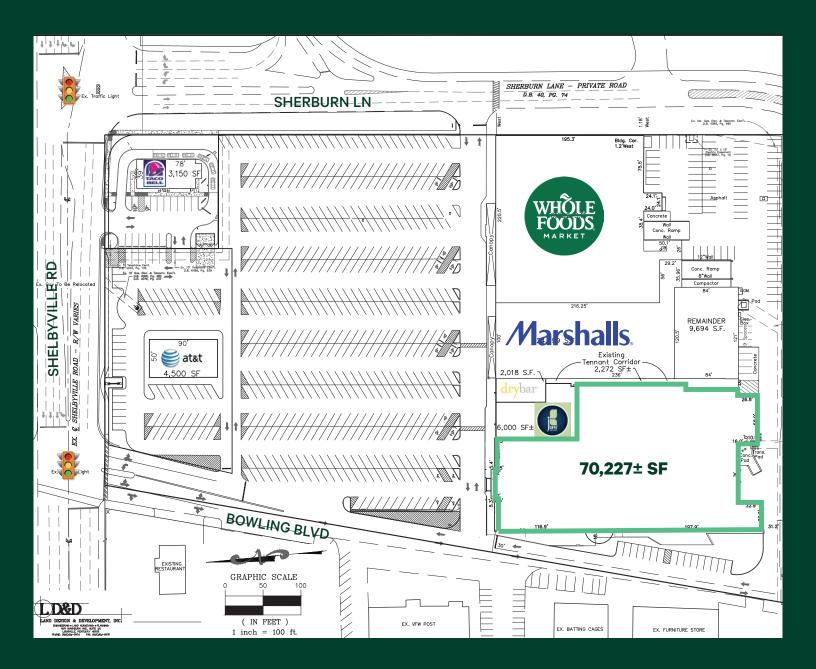

## **Property Features**

- + 70,227± square foot endcap space available
- + Inline with Whole Foods & Marshalls
- + Pylon signage
- + Signalized access from Shelbyville Road

- Excellent location adjacent to Mall St. Matthews in Louisville's primary retail trade area, which includes Top Golf, Dave & Buster's, Cinemark, Ross, Trader Joe's, Best Buy, DSW, Kohl's, Old Navy, Off Broadway & Nordstrom Rack
- + Shelbyville Road traffic count: 47,600 VPD

### Retail Space Bluegrass Manor | 4900 Shelbyville Road | Louisville, KY 40207