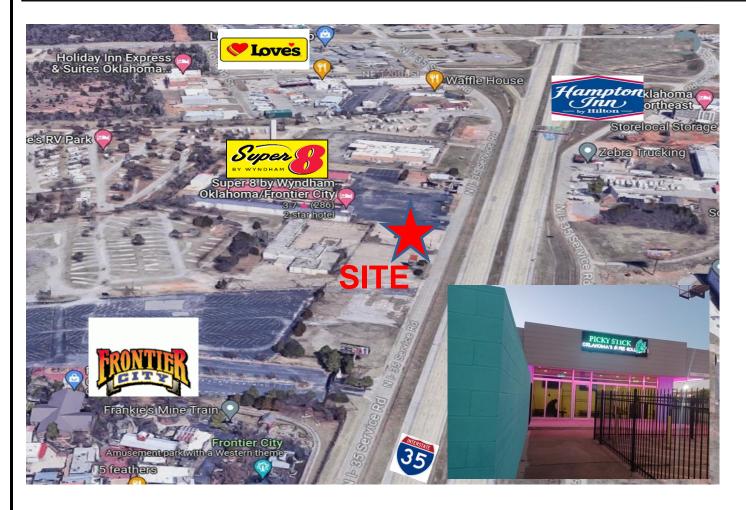

## **Wulf Corporation**

Real Estate & Investments

Wulf Corporation has been exclusively retained to offer this investment opportunity.

PROPERTY TYPE: INCOME PROPERTY

LOCATION: 11925 NE EXPRESSWAY, OKLAHOMA CITY

LAND AREA: 1,486SF RETAIL BUILDING ON 22,500SF LOT MOL

INCOME: \$2,000.00/m; 2yr

FOR SALE: \$599,000.00

FOR ADDITIONAL INFORMATION CONTACT:

RAY L WULF, Broker 405.308.3480

rwulf@wulfcorporation.com

The information contained herein has either been provided by the property owner or obtained from sources deemed reliable but not guaranteed. Prospective Buyers/Tenants should carefully verify items of income and expense and all other information contained herein. All reference to square footage provided by County Assessor/Owner.