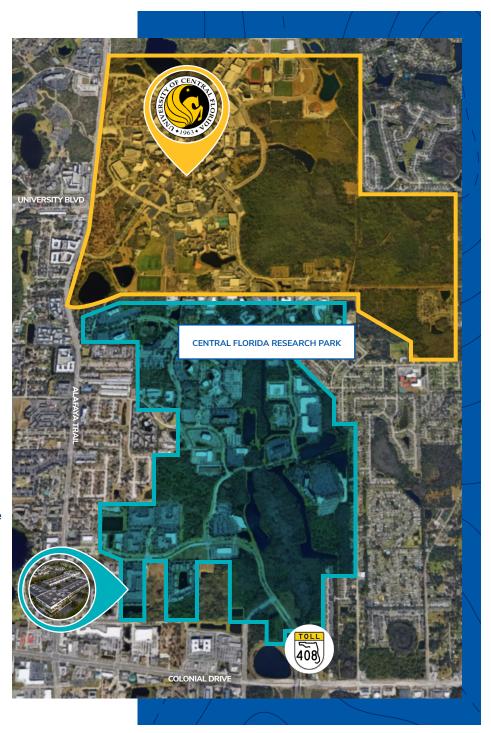

#### **Central Florida Research Park Stats:**

- Nation's 6th largest research park
- 1,027 acre campus-like office park
- Employs more than 10,000 employees
- 145 companies
- 65 buildings