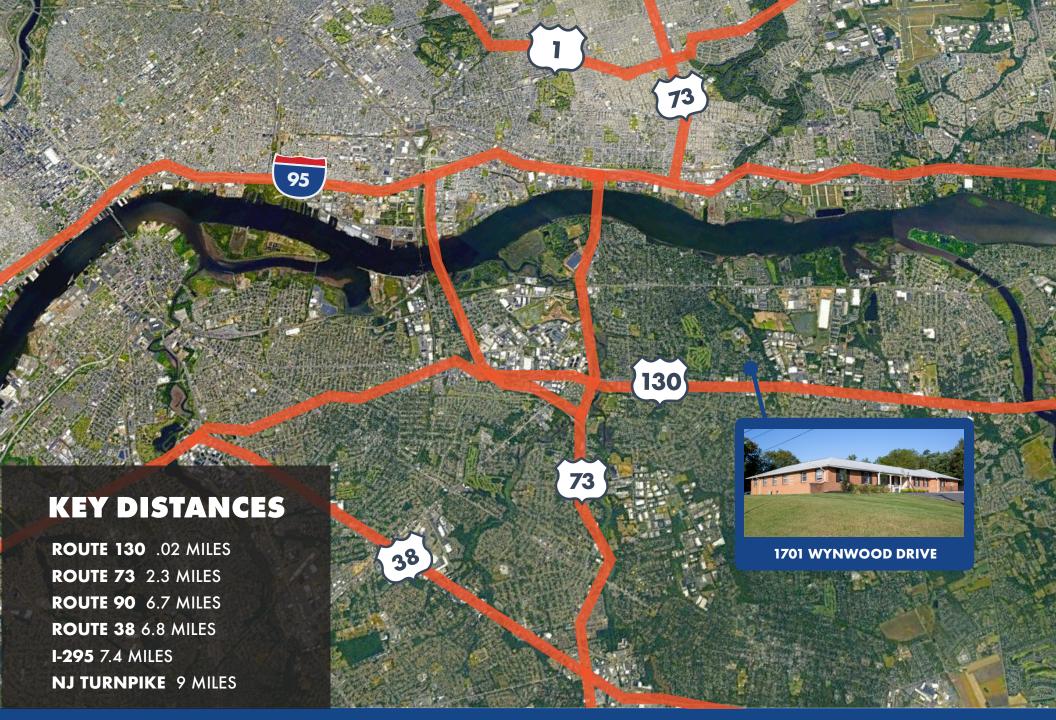

### **CINNAMINSON MEDICAL & SURGICAL CENTER**

1701 WYNWOOD DRIVE, CINNAMINSON, NJ 08077

### **OFFERING SUMMARY**

Asking Lease Rate: \$18-19/SF + Utilities

SF Available: +/- 1,940 SF

Parking: +/- 41 Spaces

**Zoning:** Commercial

**Traffic Count: +/- 45,506** 

## **PROPERTY HIGHLIGHTS**

- + The available 1,940 SF suite at Cinnaminson Medical and Surgical Center is fully fit-out for medical use, and ideal for any type of medical practice looking to expand into a professional complex
- + The property is conveniently located just off of heavily trafficked Route 130 and is easily accessible from all major and local thoroughfares including Route 73, River Road and Hartford Road
- + Nearby amenities are plentiful and include Starbucks, Cinnaminson Diner, Mainline Shopping Center among many other medical, retail and office-type complexes. The complex is located directly across the street from The Merion catering facility and event space