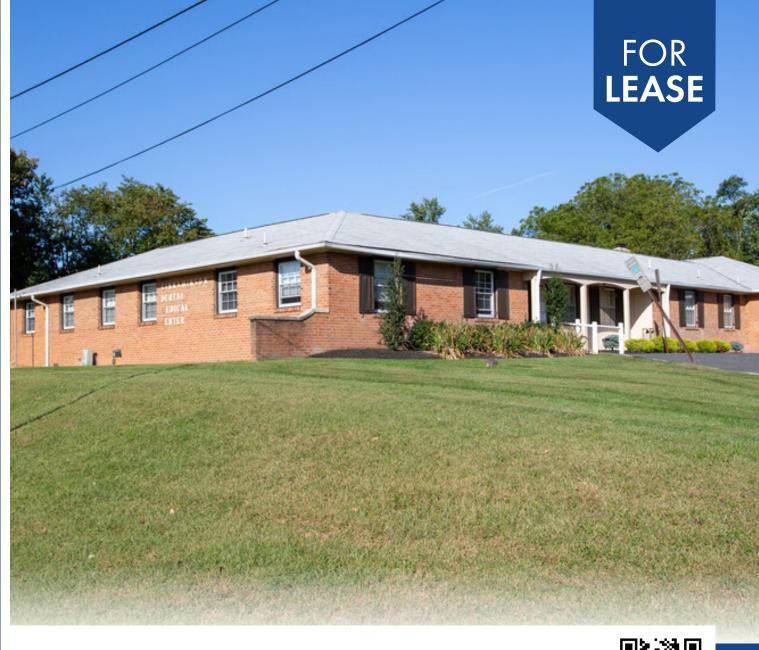

### **CINNAMINSON MEDICAL & SURGICAL CENTER**

1701 WYNWOOD DRIVE, CINNAMINSON, NJ 08077

### **OFFERING SUMMARY**

Asking Lease Rate: \$18-19/SF + Utilities

SF Available: +/- 1,940 SF

Parking: +/- 41 Spaces

**Zoning:** Commercial

**Traffic Count: +/- 45,506** 

## **PROPERTY HIGHLIGHTS**

- + The available 1,940 SF suite at Cinnaminson Medical and Surgical Center is fully fit-out for medical use, and ideal for any type of medical practice looking to expand into a professional complex
- + The property is conveniently located just off of heavily trafficked Route 130 and is easily accessible from all major and local thoroughfares including Route 73, River Road and Hartford Road
- + Nearby amenities are plentiful and include Starbucks, Cinnaminson Diner, Mainline Shopping Center among many other medical, retail and office-type complexes. The complex is located directly across the street from The Merion catering facility and event space

**FOR LEASE**1701 WYNWOOD DRIVE, CINNAMINSON, NJ 08077

856.797.1919 VantageRES.com