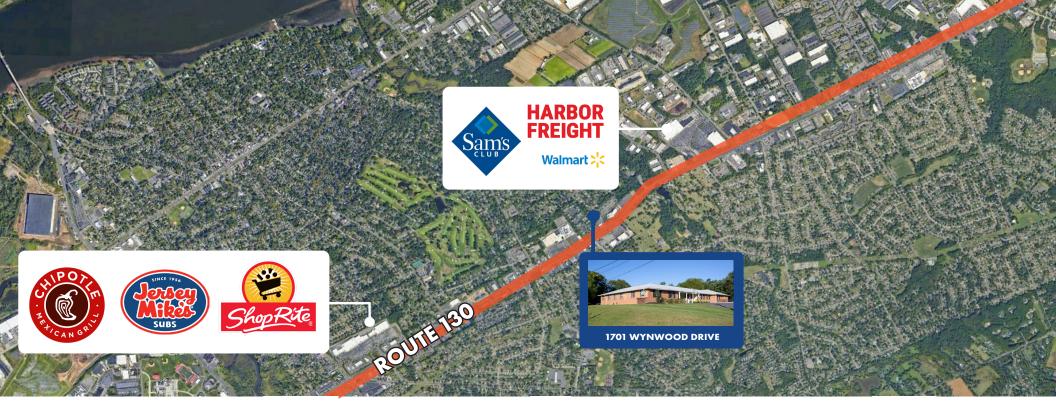

# **NEARBY AMENITIES**

#### **DINING**

- Bagelati
- Chipotle
- Double Nickel Brewing
- Friendlys
- Jersey Mikes

- McDonalds
- On the Grill
- Pandora 2 Diner
- Popeyes
- Tim Hortons

### **RETAIL/GROCERY**

- Cooper Urgent Care
- Four Seasons Market
- Home Depot
- Mavis Discount
- PetSmart

- Planet Fitness
- Public Storage
- Sams Club
- Target
- The Merion

- Walmart
- Wawa