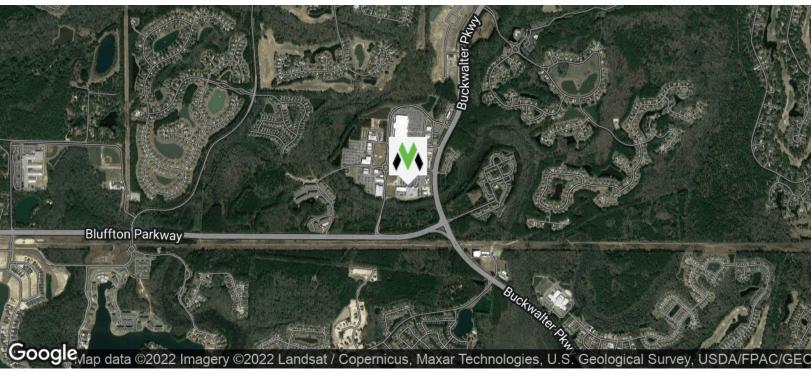

#### **LOCATION OVERVIEW**

Buckwalter Place is a master planned community located on Buckwalter Parkway and the Bluffton Parkway about 1.5 miles from Highway 278. Bluffton Parkway acts as a bypass for Highway 278, running from Hilton Head Island, through Buckwalter Parkway to Highway 170, receiving a major influx of traffic. It is close to Bluffton schools and is at the epicenter of dozens of residential developments. Bluffton is one of the fastest growing areas of South Carolina.

# **LOCATION MAPS**

103 BUCKWALTER PLACE BOULEVARD BLUFFTON, SC 29910

**VONNIE MAJEWSKI** 

843.338.1799 vonnie@vmrealestate.com