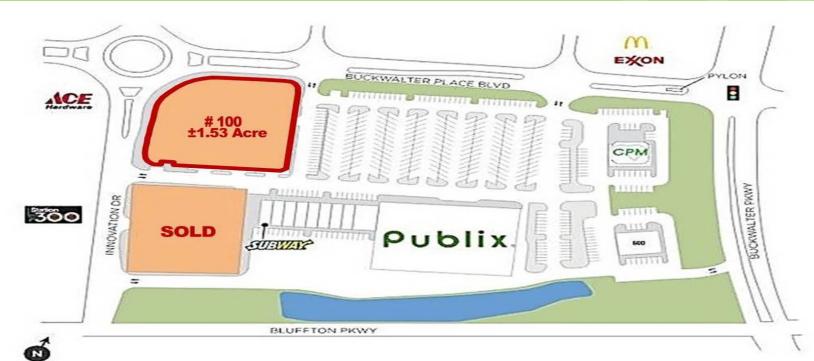

### **PROPERTY OVERVIEW**

VM Real Estate is pleased to offer the last remaining out-parcel in the bustling Buckwalter Place for sale. Lot 100, offered at \$1,350,000, is approximately 1.53 acres and is located on the interior traffic circle. It can accommodate up to two 8,000 sf +/- multitenant retail buildings. Utilities are available to the site.

### SITE PLAN

103 BUCKWALTER PLACE BOULEVARD BLUFFTON, SC 29910