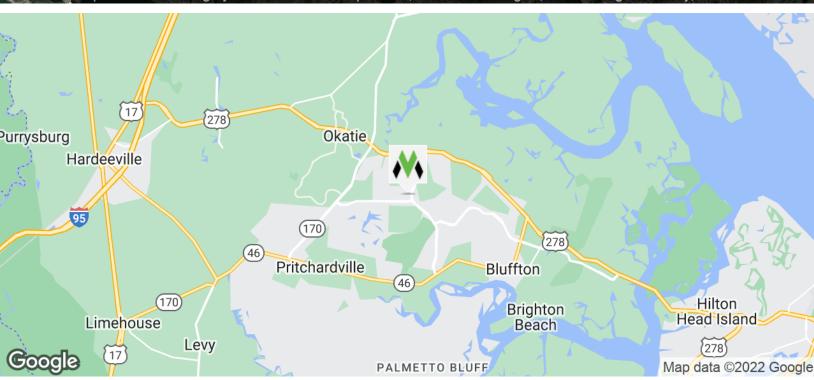

#### **LOCATION OVERVIEW**

Buckwalter Place is a master planned community located on Buckwalter Parkway and the Bluffton Parkway about 1.5 miles from Highway 278. Bluffton Parkway acts as a bypass for Highway 278, running from Hilton Head Island, through Buckwalter Parkway to Highway 170, receiving a major influx of traffic. It is close to Bluffton schools and is at the epicenter of dozens of residential developments. Bluffton is one of the fastest growing areas of South Carolina.

# **LOCATION MAPS**

103 BUCKWALTER PLACE BOULEVARD BLUFFTON, SC 29910

**VONNIE MAJEWSKI** 

843.338.1799 vonnie@vmrealestate.com