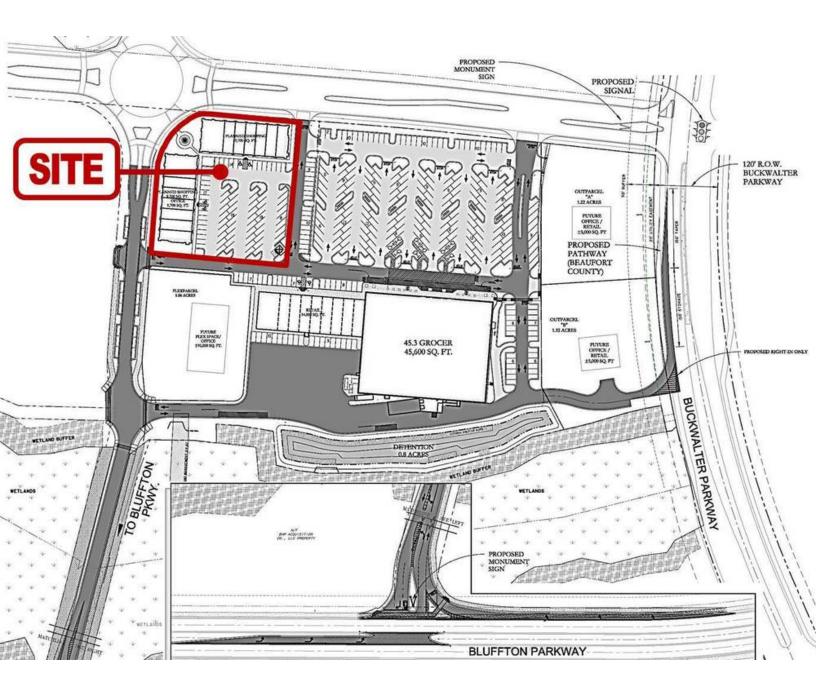

imited retail options in the immediate vicinity, making Buckwalter Place a highly desirable destination.

#### **LOCATION OVERVIEW**

Buckwalter Place is a master planned community located on Buckwalter Parkway and the Bluffton Parkway about 1.5 miles from Highway 278. Bluffton Parkway acts as a bypass for Highway 278, running from Hilton Head Island, through Buckwalter Parkway to Highway 170, receiving a major influx of traffic. It is close to Bluffton schools and is at the epicenter of dozens of residential developments. Bluffton is one of the fastest growing areas of South Carolina.



# **LOCATION MAPS**

103 BUCKWALTER PLACE BOULEVARD BLUFFTON, SC 29910





**VONNIE MAJEWSKI** 

843.338.1799 vonnie@vmrealestate.com



### SITE PLAN

103 BUCKWALTER PLACE BOULEVARD BLUFFTON, SC 29910