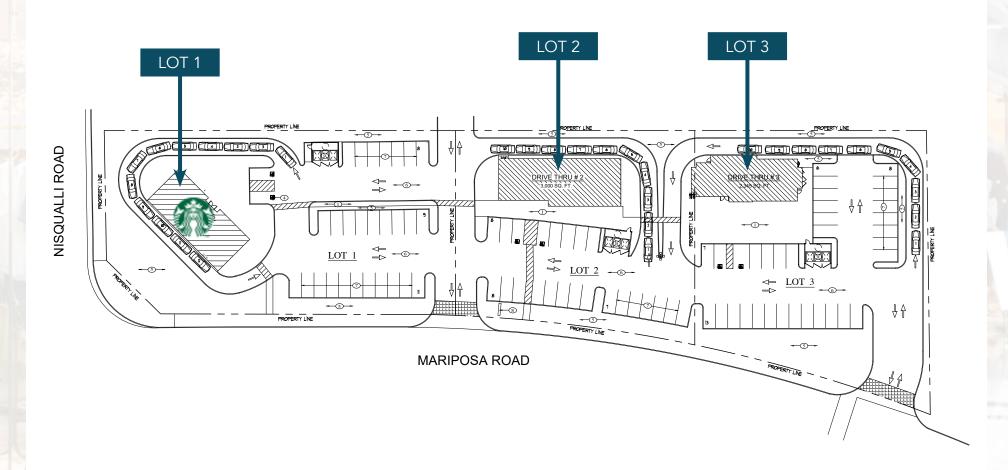

### **BRANDON BEAUCHEMIN**

Lic. 01338753 + 1 909 418 2213 Brandon.Beauchemin@CBRE.com

#### PAUL A. CASILLA

Lic. 01881506 +1 760 475 4669 PCasilla@Lee-Associates.com







# Property Overview



Newly constructed interchange on Nisqualli & I-15 – rare opportunity



Three drive-thru or retail lots for ground lease or build to suit sale



Excellent street frontage and over 58,000 vehicles per day



Just ±0.1 mile to I-15 Freeway with 95,159 ADT



Ground Lease, Build-To-Suit or Sale

# Site Plan 1 OPTION 1



**GROUND LEASE / BUILD TO SUIT / FOR SALE** 

# Site Plan 1 OPTION 2



**GROUND LEASE / BUILD TO SUIT / FOR SALE** 





### TRAFFIC COUNTS

I-15 at Mariposa Rd 95,159 AADT

Nisqualli Rd at Mariposa Rd 58,076 ADT

## 2021 DRIVE TIME DEMOGRAPHICS

|                          | 5 Minutes | 10 Minutes | 15 Minutes |
|--------------------------|-----------|------------|------------|
| Population               | 55,468    | 168,658    | 300,504    |
| Average Household Income | \$84,433  | \$89,767   | \$97,294   |
| Daytime Population       | 56,514    | 162,749    | 275,480    |

# Trade Area Map





### **BRANDON BEAUCHEMIN**

Lic. 01338753 + 1 909 418 2213 Brandon.Beauchemin@CBRE.com

#### PAUL A. CASILLA

Lic. 01881506 +1 760 475 4669 PCasilla@Lee-Associates.com





© 2024 CBRE, Inc. A