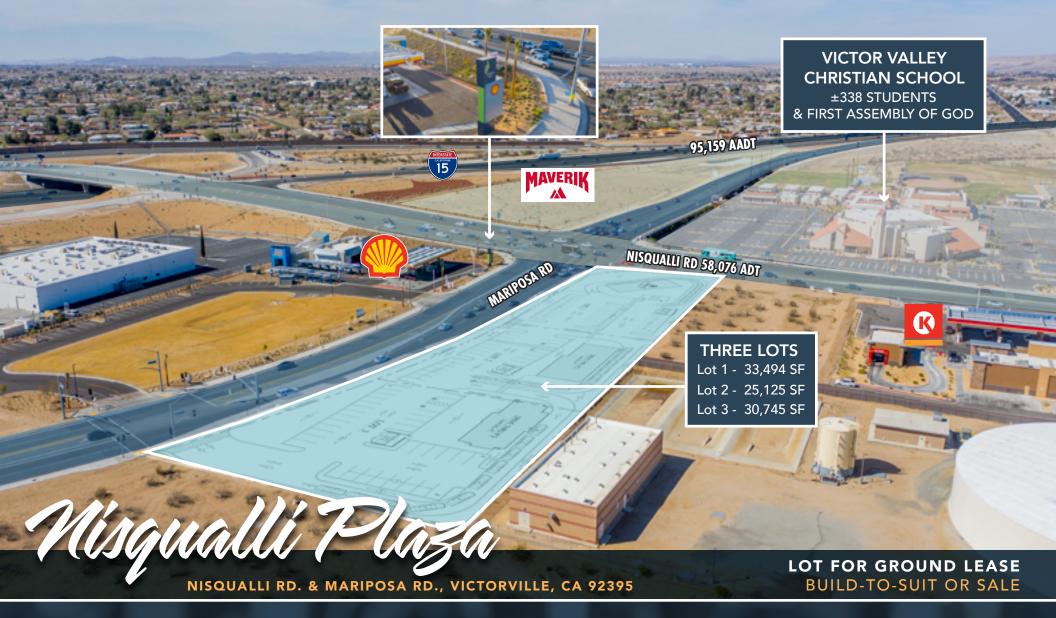

# Property Overview

Newly constructed interchange on Nisqualli & I-15 – rare opportunity

Three drive-thru or retail lots for ground lease or build to suit sale

Excellent street frontage and over 58,000 vehicles per day

Just ±0.1 mile to I-15 Freeway with 95,159 ADT

Ground Lease, Build-To-Suit or Sale

### TRAFFIC COUNTS

I-15 at Mariposa Rd 95,159 AADT

Nisqualli Rd at Mariposa Rd 58,076 ADT