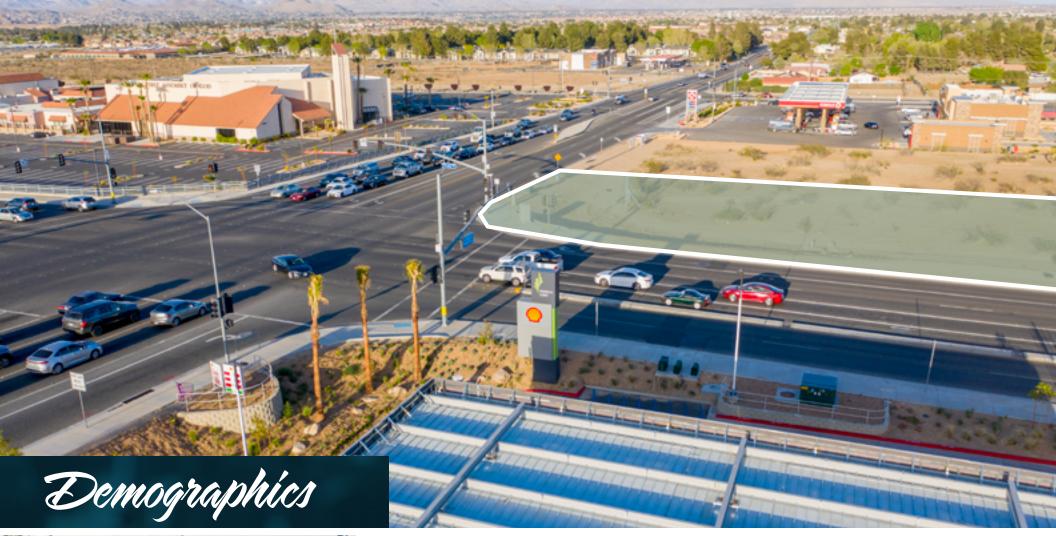

# Property Overview

Newly constructed interchange on Nisqualli & I-15 – rare opportunity

Three drive-thru or retail lots for ground lease or build to suit sale

Excellent street frontage and over 58,000 vehicles per day

Just ±0.1 mile to I-15 Freeway with 95,159 ADT

Ground Lease, Build-To-Suit or Sale

### TRAFFIC COUNTS

I-15 at Mariposa Rd 95,159 AADT

Nisqualli Rd at Mariposa Rd 58,076 ADT