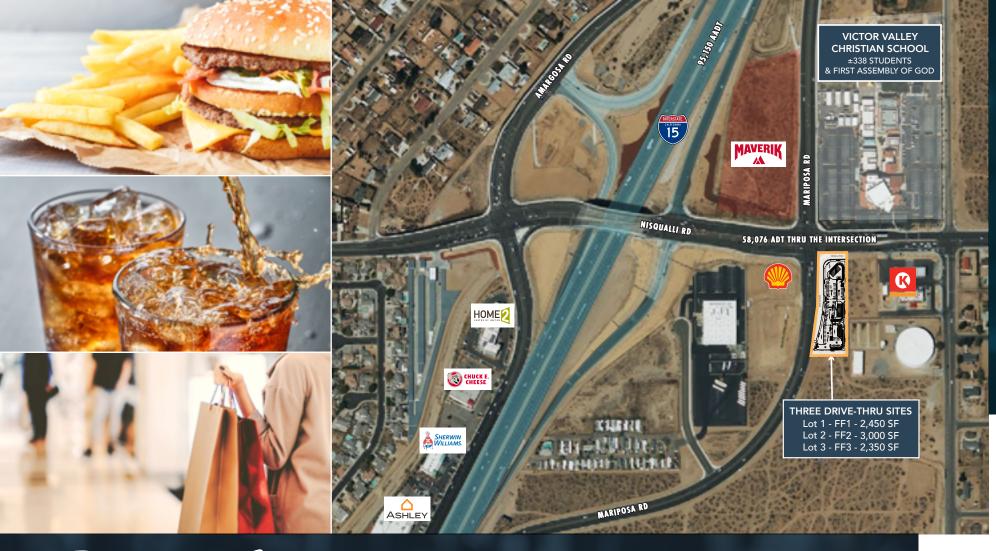

# Trade Area Map

### TRAFFIC COUNTS

I-15 at Mariposa Rd 95,159 AADT

Nisqualli Rd at Mariposa Rd 58,076 ADT