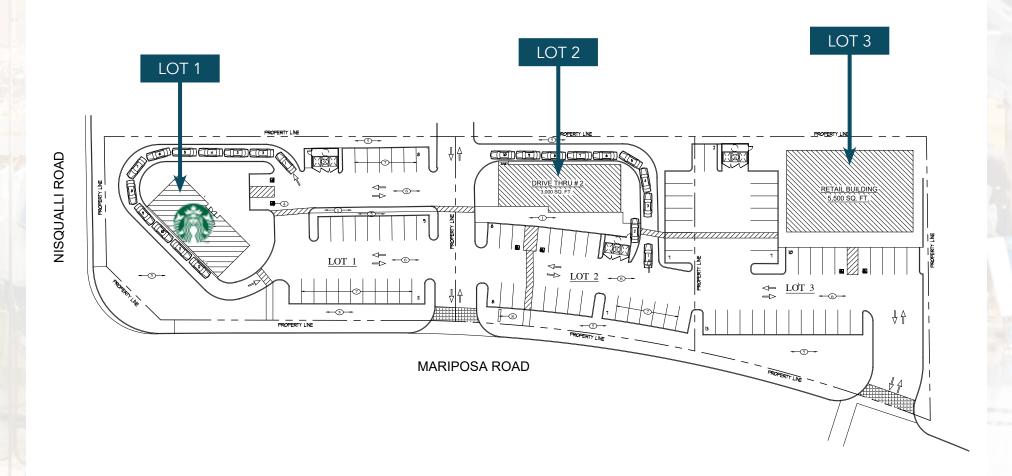

### **BRANDON BEAUCHEMIN**

Lic. 01338753 + 1 909 418 2213 Brandon.Beauchemin@CBRE.com

#### PAUL A. CASILLA

Lic. 01881506 +1 760 475 4669 PCasilla@Lee-Associates.com







# Property Overview



Newly constructed interchange on Nisqualli & I-15 – rare opportunity



Three drive-thru or retail lots for ground lease or build to suit sale



Excellent street frontage and over 58,000 vehicles per day



Just ±0.1 mile to I-15 Freeway with 95,159 ADT



Ground Lease, Build-To-Suit or Sale

# Site Plan 1 OPTION 1



**GROUND LEASE / BUILD TO SUIT / FOR SALE** 

# Site Plan 1 OPTION 2



**GROUND LEASE / BUILD TO SUIT / FOR SALE** 





### TRAFFIC COUNTS

I-15 at Mariposa Rd 95,159 AADT

Nisqualli Rd at Mariposa Rd 58,076 ADT

## 2021 DRIVE TIME DEMOGRAPHICS

|                          | 5 Minutes | 10 Minutes | 15 Minutes |
|--------------------------|-----------|------------|------------|
| Population               | 55,468    | 168,658    | 300,504    |
| Average Household Income | \$84,433  | \$89,767   | \$97,294   |
| Daytime Population       | 56,514    | 162,749    | 275,480    |

# Trade Area Map





### **BRANDON BEAUCHEMIN**

Lic. 01338753 + 1 909 418 2213 Brandon.Beauchemin@CBRE.com

#### PAUL A. CASILLA

Lic. 01881506 +1 760 475 4669 PCasilla@Lee-Associates.com





© 2024 CBRE, Inc. All rights reserved. This information has been obtained from sources beli