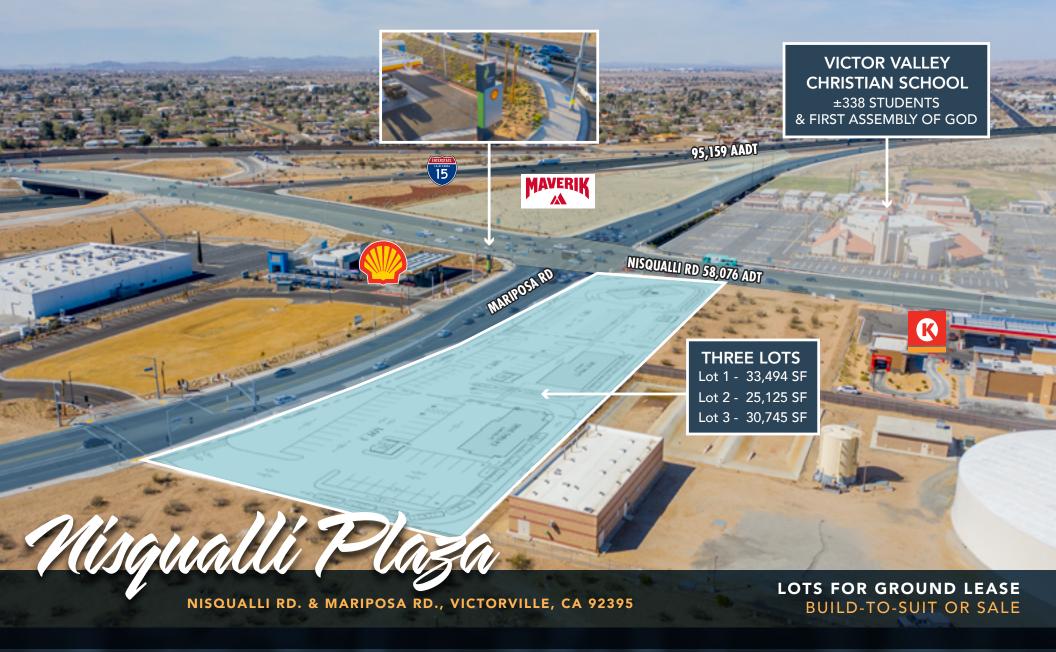

# Property Overview

Newly constructed interchange on Nisqualli & I-15 – rare opportunity

Three drive-thru or retail lots for ground lease or build to suit sale

Excellent street frontage and over 58,000 vehicles per day

Just ±0.1 mile to I-15 Freeway with 95,159 ADT

Ground Lease, Build-To-Suit or Sale

### TRAFFIC COUNTS

I-15 at Mariposa Rd 95,159 AADT

Nisqualli Rd at Mariposa Rd 58,076 ADT