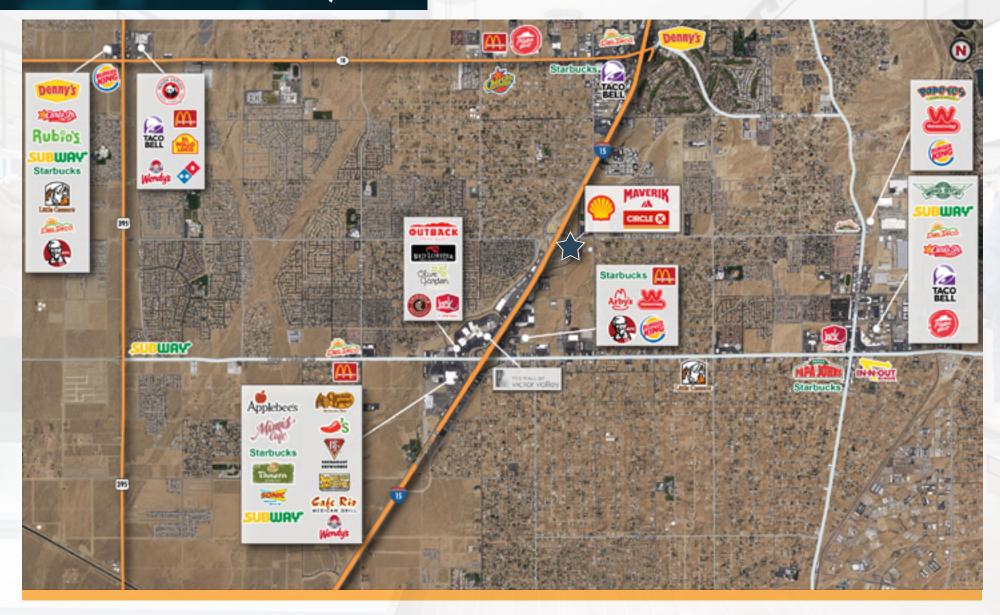

build to suit sale



Excellent street frontage and over 58,000 vehicles per day



Just ±0.1 mile to I-15 Freeway with 95,159 ADT



Ground Lease, Build-To-Suit or Sale

# Site Plan 1 OPTION 1



**GROUND LEASE / BUILD TO SUIT / FOR SALE** 

# Site Plan 1 OPTION 2



**GROUND LEASE / BUILD TO SUIT / FOR SALE** 





### TRAFFIC COUNTS

I-15 at Mariposa Rd 95,159 AADT

Nisqualli Rd at Mariposa Rd 58,076 ADT

## 2021 DRIVE TIME DEMOGRAPHICS

|                          | 5 Minutes | 10 Minutes | 15 Minutes |
|--------------------------|-----------|------------|------------|
| Population               | 55,468    | 168,658    | 300,504    |
| Average Household Income | \$84,433  | \$89,767   | \$97,294   |
| Daytime Population       | 56,514    | 162,749    | 275,480    |

# Trade Area Map





### **BRANDON BEAUCHEMIN**

Lic. 01338753 + 1 909 418 2213 Brandon.Beauchemin@CBRE.com

#### PAUL A. CASILLA

Lic. 01881506 +1 760 475 4669 PCasilla@Lee-Associates.com





© 2024 CBRE, Inc. All rights reserved. This information has been obtained from sources believed reliable, but has not been verified for accuracy or completeness. You should conduct a careful, independent investigation of the property and verify all information. Any reliance on this information is solely at your own risk. CBRE and the CBRE logo are service marks of CBRE, Inc. All other marks displayed on this document are the property of their respective owners, and the use of such logos does not imply any affiliation with or endorsement of CBRE. Photos herein are the property of their respective owners. Use of these