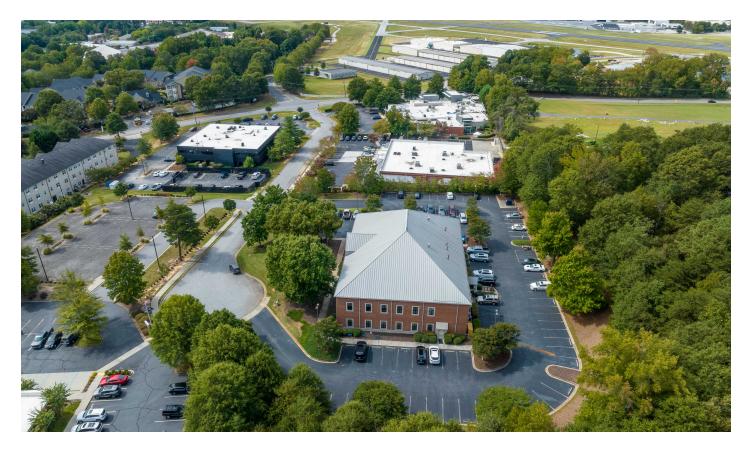

# **Office Space For Lease**

# Premier Office Suites 47 Airpark Court

## **GREENVILLE, SC 29607**



22 Garlington Road | Greenville, SC 19615 | Phone: (864) 685-7538

#### PROPERTY SUMMARY 47 AIRPARK COURT



| Property Summary |             |
|------------------|-------------|
| Lease Rate:      | \$19 PSF    |
| Service Type     | NNN         |
| Lease Term:      | Negotiable  |
| Building SF:     | 20,142      |
| Rentable SF:     | 4,601       |
| Parking:         | 193 Surface |
| Parking Ratio:   | 5.331/1,000 |
| Sub-market:      | Greenville  |
| Market:          | Pelham Road |
| Office Units     | 15          |

#### **Property Overview**

The Divine Group is pleased to present this 4,601 SF office space for lease at 47 Airpark Road. This convenient first floor office suite presents a unique opportunity for businesses seeking a wellappointed, flexible, and strategic workspace in Greenville. The suite includes three generously sized administrative offices, and 13 smaller offices, as