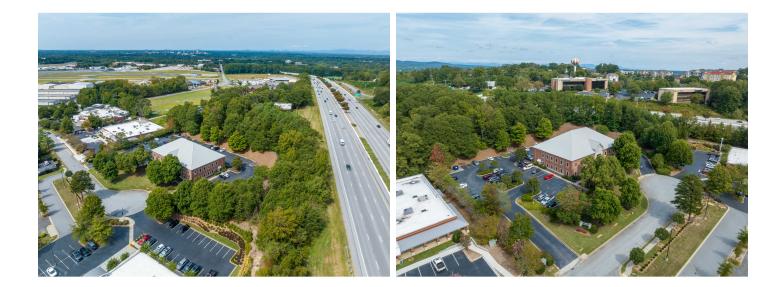

er offices, as well as a large bullpen area capable of accommodating up to 7+ more work stations. The property includes easy and convenient access with 93 surface parking spots as well as marquee signage opportunities.

#### Location Overview

Situated on Airpark Road in Greenville, in the Haywood/Pleasantburg Road Corridor. This location provides easy access to major arteries, such as I-85 and I-385. The property is also less than a 5 minute drive from the Greenville Downtown airport, and less than 30 minutes from GSP International airport making it an ideal location for visitors.

#### PROPERTY PHOTOS 47 AIRPARK COURT



**DIVINE GROUP** 22 Garlington Road Greenville, SC 19615

TIM MCDOUGALL 0: +1864.608.3248 C: +1440.476.4744 tim@divinegroup.us

#### PROPERTY PHOTOS 47 AIRPARK COURT





### FLOOR PLAN 47 AIRPARK COURT



#### LOCATION MAPS 47 AIRPARK COURT





#### AERIAL MAP 47 AIRPARK COURT



#### DEMOGRAPHICS 47 AIRPARK COURT



| Population       | 1 Mile | 3 Miles | 5 Miles | I |
|------------------|--------|---------|---------|---|
| Male             | 5,385  | 30,968  | 80,813  | 1 |
| Female           | 5,479  | 33,390  | 86,493  | < |
| Total Population | 10,864 | 64,358  | 167,306 | 9 |
|                  |        |         |         | 9 |
| Age              | 1 Mile | 3 Miles | 5 Miles | 9 |
| Ages 0-14        | 1,955  | 11,194  | 31,965  | 9 |
| Ages 15-24       | 926    | 7,146   | 20,192  | 9 |
| Ages 25-54       | 5,196  | 26,822  | 65,378  | 5 |
| Ages 55-64       | 1,191  | 7,708   | 21,085  | 5 |
| Ages 65+         | 1,596  | 11,488  | 28,686  | ; |