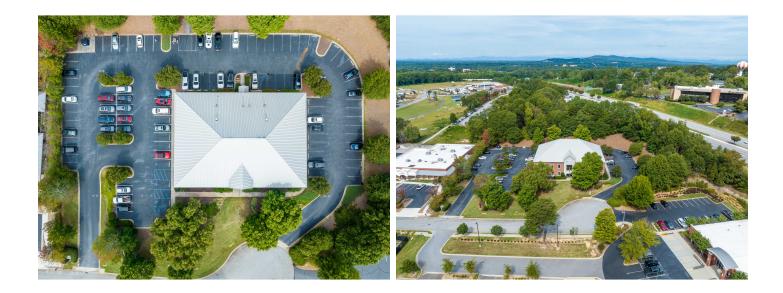

ller offices, as well as a large bullpen area capable of accommodating up to 7+ more work stations. The property includes easy and convenient access with 93 surface parking spots as well as marquee signage opportunities.

#### Location Overview

Situated on Airpark Road in Greenville, in the Haywood/Pleasantburg Road Corridor. This location provides easy access to major arteries, such as I-85 and I-385. The property is also less than a 5 minute drive from the Greenville Downtown airport, and less than 30 minutes from GSP International airport making it an ideal location for visitors.

#### PROPERTY PHOTOS 47 AIRPARK COURT



**DIVINE GROUP** 22 Garlington Road Greenville, SC 19615

TIM MCDOUGALL 0: +1864.608.3248 C: +1440.476.4744 tim@divinegroup.us

#### PROPERTY PHOTOS 47 AIRPARK COURT





### FLOOR PLAN 47 AIRPARK COURT



#### LOCATION MAPS 47 AIRPARK COURT





#### AERIAL MAP 47 AIRPARK COURT



#### DEMOGRAPHICS 47 AIRPARK COURT



| Population       | 1 Mile | 3 Miles | 5 Miles | I |
|------------------|--------|---------|---------|---|
| Male             | 5,385  | 30,968  | 80,813  | 1 |
| Female           | 5,479  | 33,390  | 86,493  | < |
| Total Population | 10,864 | 64,358  | 167,306 | 9 |
|                  |        |         |         | 9 |
| Age              | 1 Mile | 3 Miles | 5 Miles | 9 |
| Ages 0-14        | 1,955  | 11,194  | 31,965  | 9 |
| Ages 15-24       | 926    | 7,146   | 20,192  | 9 |
| Ages 25-54       | 5,196  | 26,822  | 65,378  | 5 |
| Ages 55-64       | 1,191  | 7,708   | 21,085  | 5 |
| Ages 65+         | 1,596  | 11,488  | 28,686  | ;