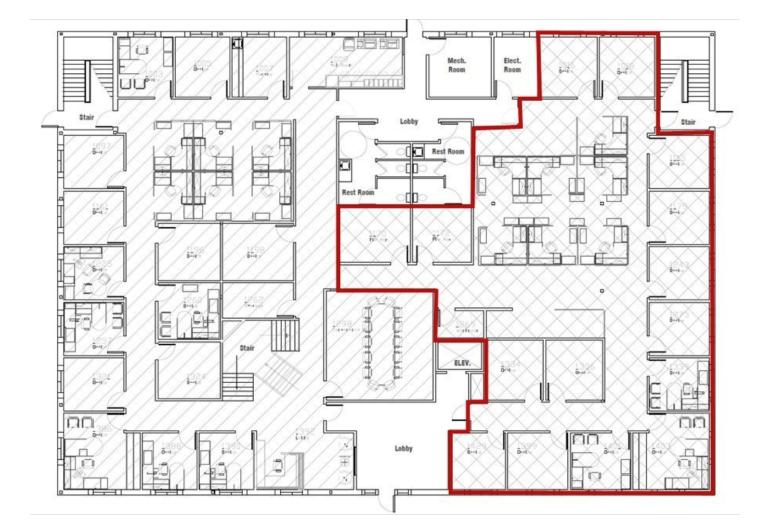

### FLOOR PLAN 47 AIRPARK COURT

#### **Property Overview**

The Divine Group is pleased to present this 4,601 SF office space for lease at 47 Airpark Road. This convenient first floor office suite presents a unique opportunity for businesses seeking a wellappointed, flexible, and strategic workspace in Greenville. The suite includes three generously sized administrative offices, and 13 smaller offices, as well as a large bullpen area capable of accommodating up to 7+ more work stations. The property includes easy and convenient access with 93 surface parking spots as well as marquee signage opportunities.