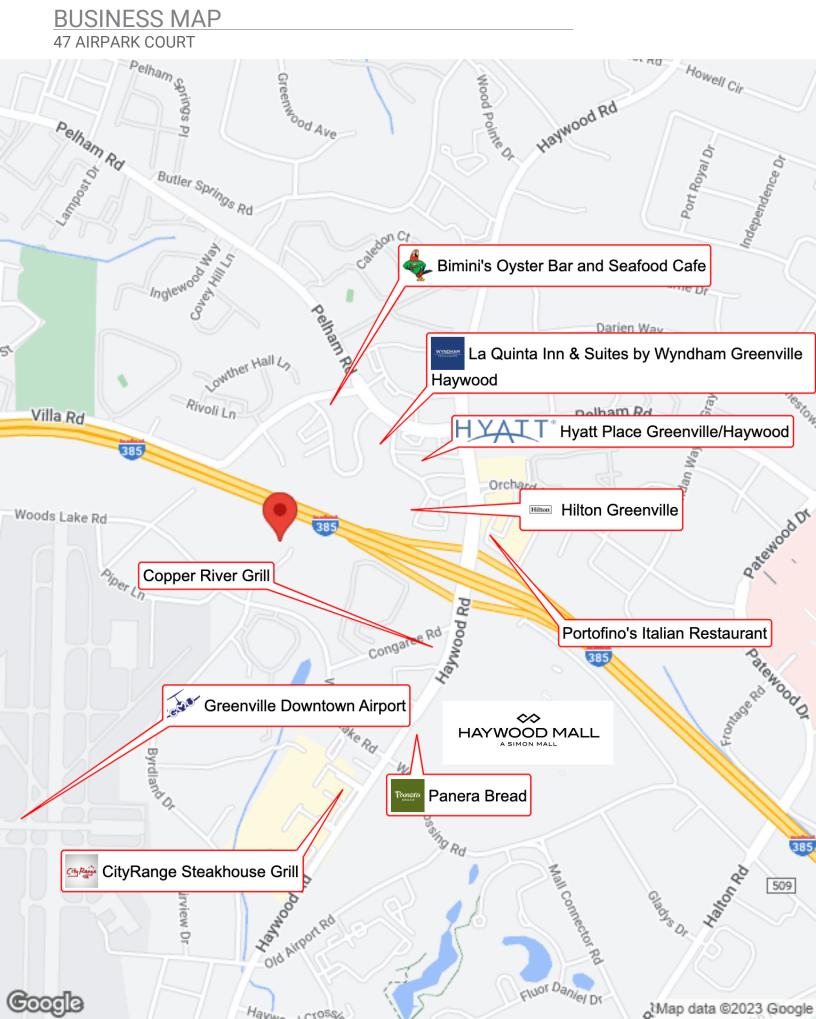

#### LOCATION MAPS 47 AIRPARK COURT

#### Location Overview

Situated on Airpark Road in Greenville, in the Haywood/Pleasantburg Road Corridor. This location provides easy access to major arteries, such as I-85 and I-385. The property is also less than a 5 minute drive from the Greenville Downtown airport, and less than 30 minutes from GSP International airport making it an ideal location for visitors.