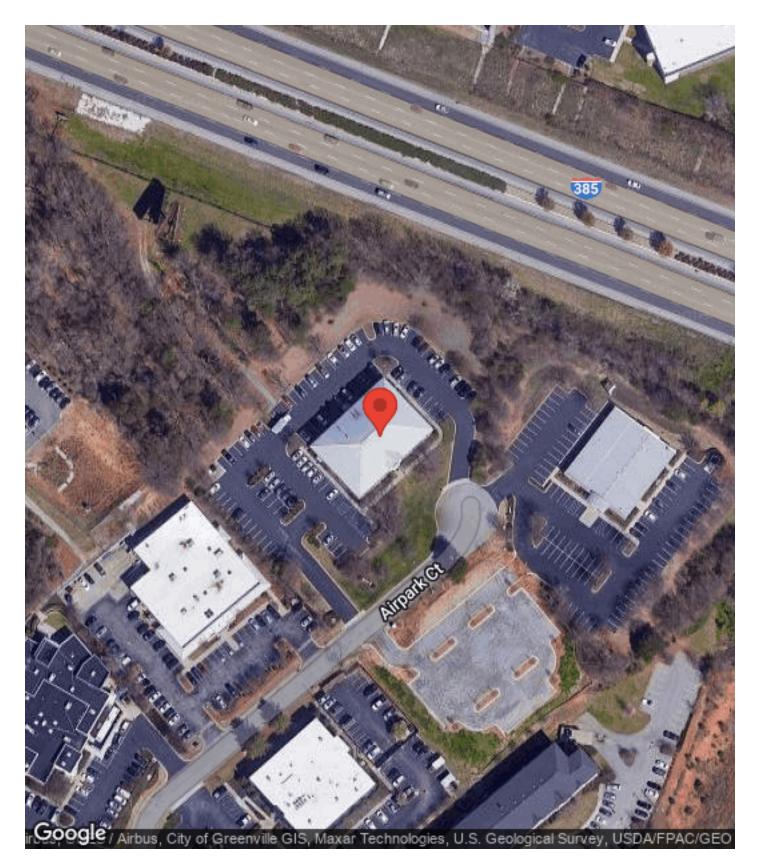

#### AERIAL MAP 47 AIRPARK COURT

#### Location Overview

Situated on Airpark Road in Greenville, in the Haywood/Pleasantburg Road Corridor. This location provides easy access to major arteries, such as I-85 and I-385. The property is also less than a 5 minute drive from the Greenville Downtown airport, and less than 30 minutes from GSP International airport making it an ideal location for visitors.