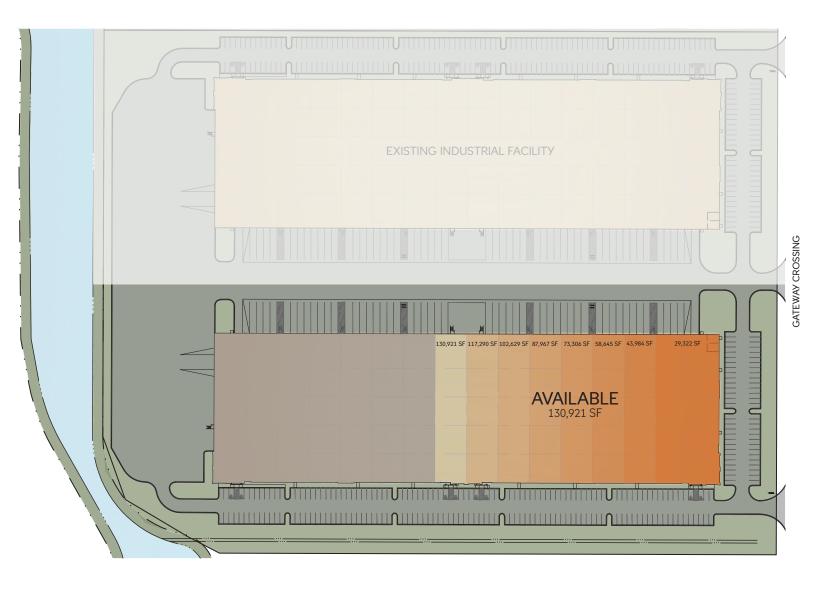

# **BUILDING INFORMATION**

| Available Space | 130,921 SF (Divisible)                    |
|-----------------|-------------------------------------------|
| Building Size   | 233,282 SF                                |
| Office Space    | To Suit                                   |
| Clear Height    | 32'-0"                                    |
| Car Parking     | 240 Spaces                                |
| Trailer Parking | 30 Spaces (On-Building)                   |
| Loading         | 24 Docks (Expandable)<br>2 Drive-In Doors |
| Bay Size        | 50'-0" x 55'-6"<br>60'-0" Speed Bay       |
| Fire Protection | ESFR System                               |
| Power           | 3,000 Amps (Expandable)                   |
| Lighting        | High Bay LED Fixtures                     |
| Construction    | Pre-Cast Panel                            |

Zilber Industrial 5 is a functionally-designed, Class A speculative industrial facility, capable of accommodating a variety of manufacturing, distribution and e-commerce users.