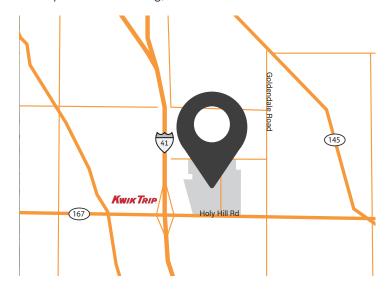

# **AREA** INFORMATION

Germantown Gateway Corporate Park is a 140-acre institutional-quality industrial park strategically located one mile east of the I-41 and Holy Hill/CTH 167 interchange in Germantown, Wisconsin (Washington County).

### ADDITIONAL INFORMATION

- Less than one mile to I-41 via Holy Hill Road
- Pro-business environment
- Economic development incentives available
- Access to northwest metro Milwaukee skilled and unskilled workforce (Washington, Milwaukee, Waukesha & Ozaukee Counties)
- Local, professional ownership & property management