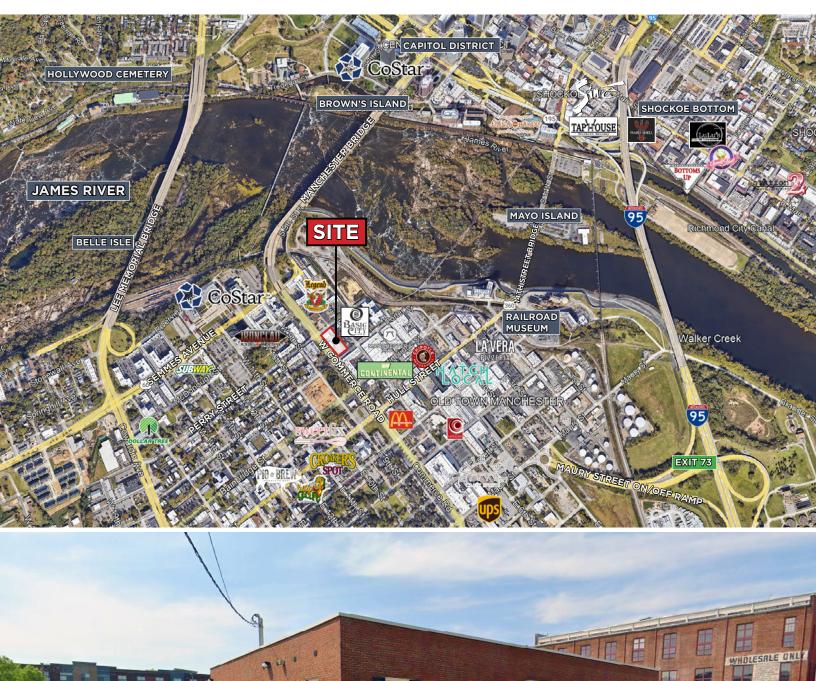

the 9th Street/Manchester Bridge + the Maury Street on/off ramp for I-95

| DEMOGRAPHICS      | 1 MILE   | 3 MILE   | 5 MILE   |
|-------------------|----------|----------|----------|
| 2022 POPULATION   | 14,035   | 132,542  | 265,086  |
| AVERAGE HH INCOME | \$80,260 | \$82,734 | \$89,732 |
| DAYTIME EMPLOYEES | 31,082   | 166,698  | 219,385  |

#### FOR MORE INFORMATION:

#### **TUCKER "NASH" WARREN**

Vice President 804-793-0064 twarren@commonwealthcommercial.com

#### **KIT TYLER**

Senior Vice President 804-324-7208 ktyler@commonwealthcommercial.com

Commonwealth Commercial Partners, LLC represents the Owner of this property. Information contained herein is deemed reliable but is not guaranteed.

# FLOOR PLAN





FOR LEASE | 710 PERRY STREET | RICHMOND, VA 23224

## **RETAIL MAP**



----

FOR LEASE | 710 PERRY STREET | RICHMOND, VA 23224