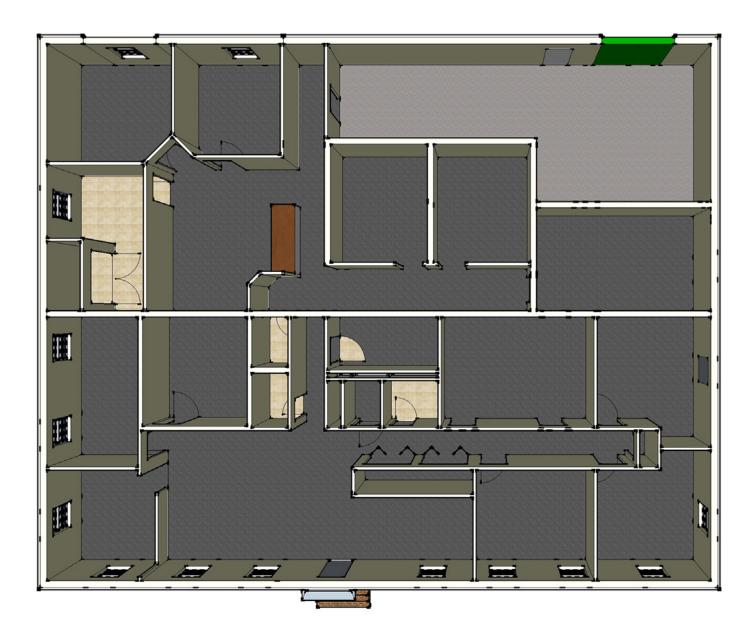

llent location on the South Bank of the James River in close proximity to the 9th Street/Manchester Bridge + the Maury Street on/off ramp for I-95

| DEMOGRAPHICS      | 1 MILE   | 3 MILE   | 5 MILE   |
|-------------------|----------|----------|----------|
| 2022 POPULATION   | 14,035   | 132,542  | 265,086  |
| AVERAGE HH INCOME | \$80,260 | \$82,734 | \$89,732 |
| DAYTIME EMPLOYEES | 31,082   | 166,698  | 219,385  |

#### FOR MORE INFORMATION:

#### **TUCKER "NASH" WARREN**

Vice President 804-793-0064 twarren@commonwealthcommercial.com

#### **KIT TYLER**

Senior Vice President 804-324-7208 ktyler@commonwealthcommercial.com

Commonwealth Commercial Partners, LLC represents the Owner of this property. Information contained herein is deemed reliable but is not guaranteed.

# FLOOR PLAN





FOR LEASE | 710 PERRY STREET | RICHMOND, VA 23224

## **RETAIL MAP**



----

FOR LEASE | 710 PERRY STREET | RICHMOND, VA 23224