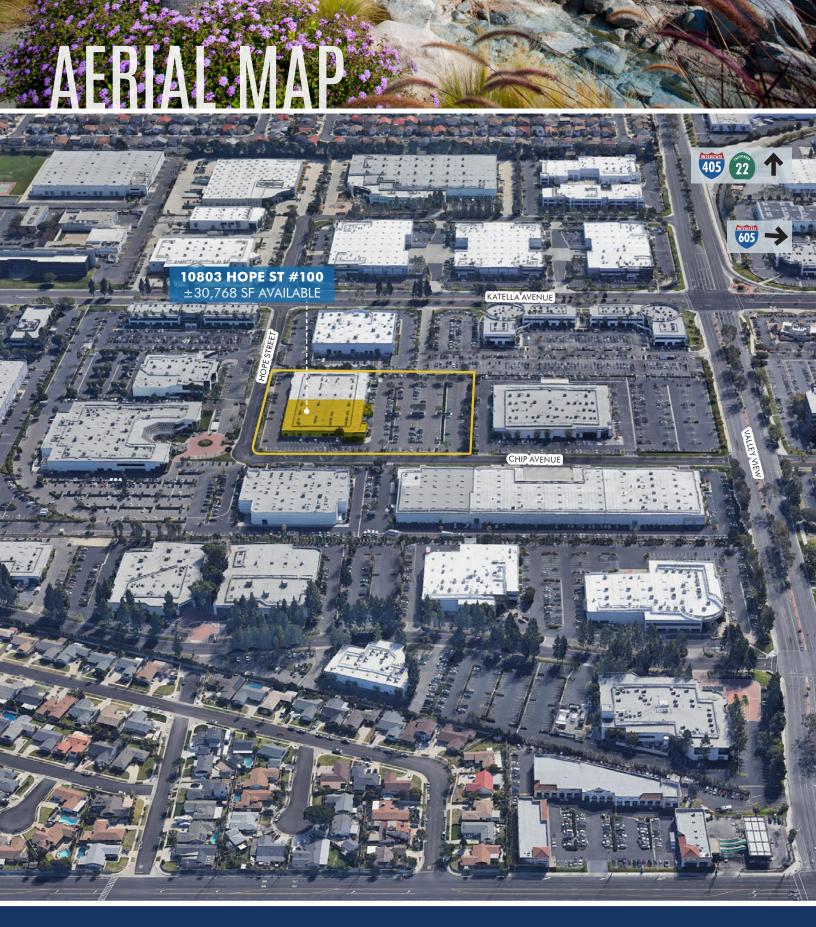

### HIGH IMAGE OFFICE/TECHNOLOGY ±30,768 SF FOR LEASE **10803 Hope Street, #100** CYPRESS :: CALIFORNIA

Another Quality Project By WARLAND INVESTMENTS