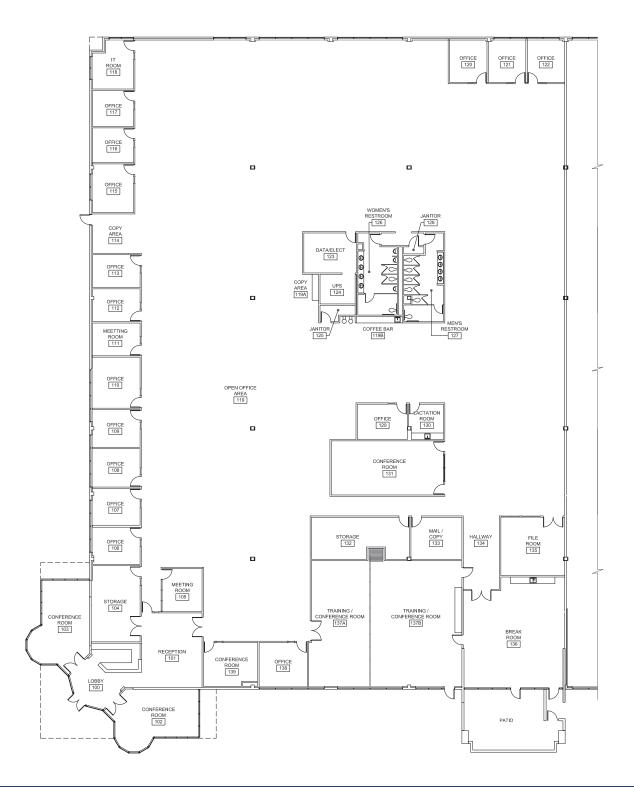

### **RYAN PETERSON**

Lic. 01336025

+1 714 371 9212

Lic. 00409987 Senior Vice President 3501 Jamboree Road Suite 100 ryan.peterson@cbre.com Newport Beach, CA 92660

CBRE

±30,768 Available Office SF

Perimeter Private Offices with Large Open Bays

Part of a Larger 69,440 SF

Large Breakroom/ Exterior Patio

Large Training & **Conference Rooms** 

Grade Level

Loading Possible

Sprinklered

Ideal for Back Office/Training/ IT Center

Located in Cypress, at the border of Los Angeles and Orange County