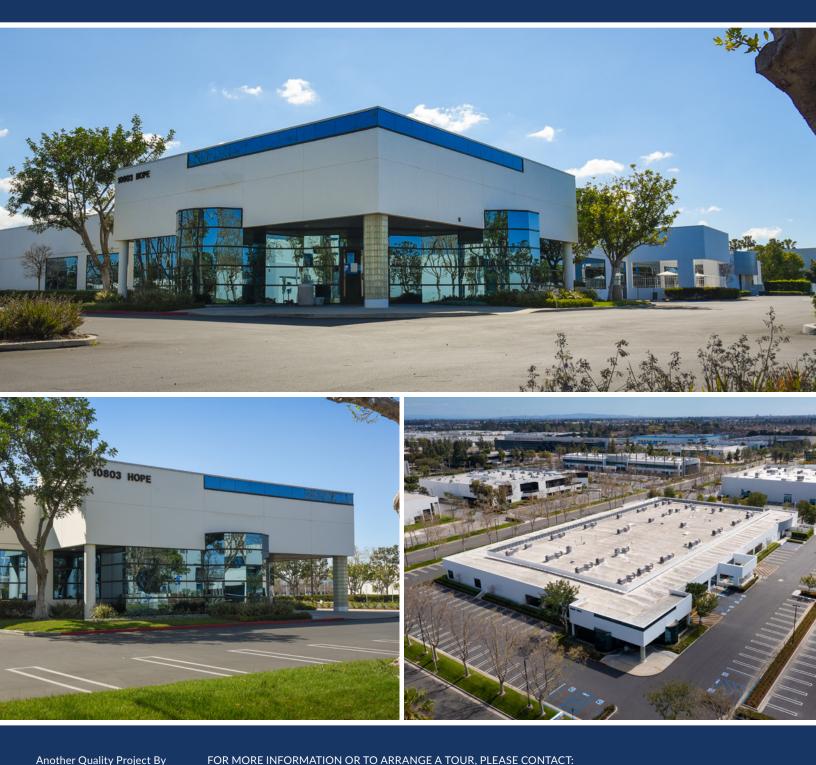

### HIGH IMAGE OFFICE/TECHNOLOGY ±30,768 SF FOR LEASE **10803 Hope Street, #100** CYPRESS :: CALIFORNIA

Another Quality Project By WARLAND INVESTMENTS