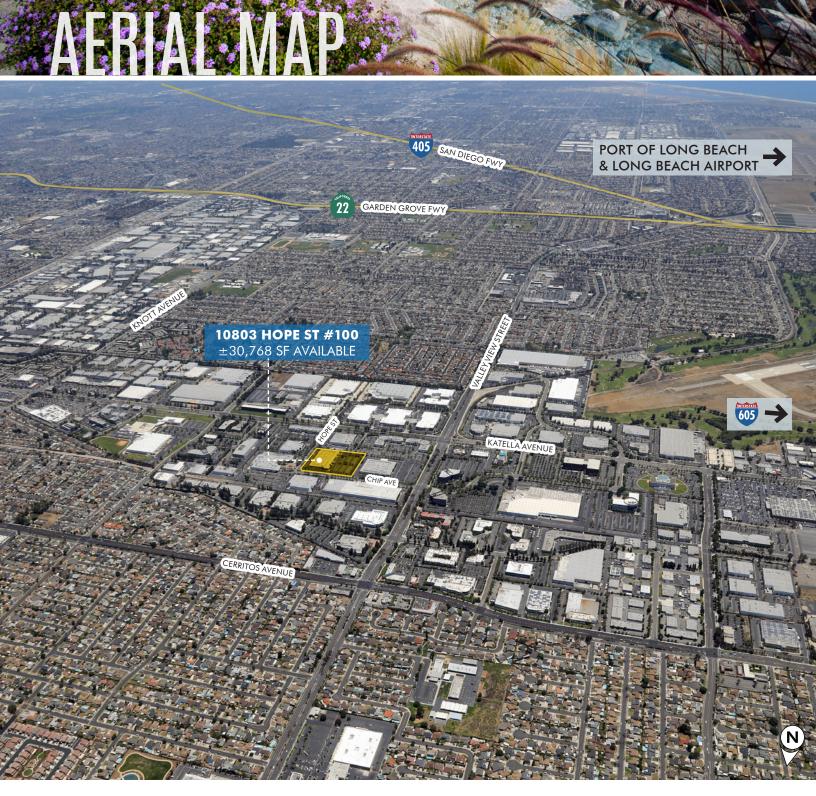

### HIGH IMAGE OFFICE/TECHNOLOGY ±30,768 SF FOR LEASE **10803 Hope Street, #100** CYPRESS :: CALIFORNIA

Another Quality Project By WARLAND INVESTMENTS