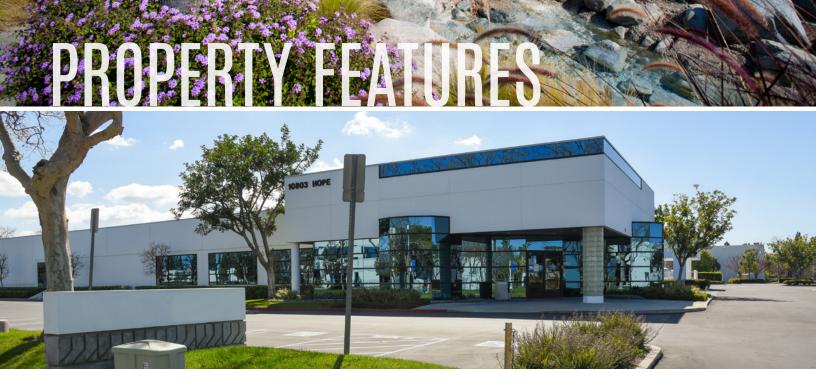

Part of a Larger 69,440 SF

Large Breakroom/ Exterior Patio

Large Training & **Conference Rooms** 

Grade Level

Loading Possible

Sprinklered

Ideal for Back Office/Training/ IT Center

Located in Cypress, at the border of Los Angeles and Orange County

High-Intensity Parking Uses > 5:1,000

Close proximity to 405, 22 and 605 Freeways

100

AVENUE

**CYPRESS :: CALIFORNIA** 