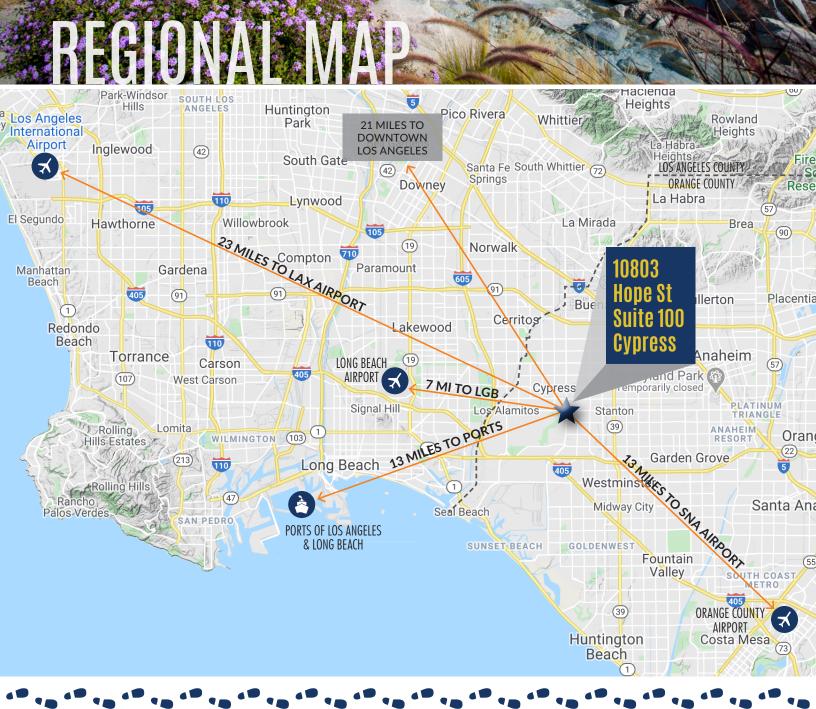

### HIGH IMAGE OFFICE/TECHNOLOGY ±30,768 SF FOR LEASE **10803 Hope Street, #100** CYPRESS :: CALIFORNIA

Another Quality Project By WARLAND INVESTMENTS