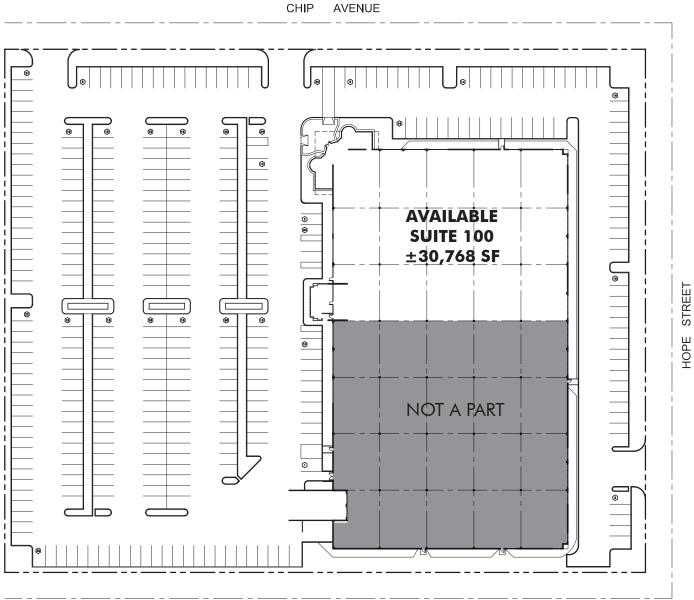

### HIGH IMAGE OFFICE/TECHNOLOGY ±30,768 SF FOR LEASE **10803 Hope Street, #100** CYPRESS :: CALIFORNIA

Another Quality Project By WARLAND INVESTMENTS

Part of a Larger 69,440 SF

Large Breakroom/ Exterior Patio

Large Training & **Conference Rooms** 

Grade Level

Loading Possible

Sprinklered

Ideal for Back Office/Training/ IT Center

Located in Cypress, at the border of Los Angeles and Orange County

High-Intensity Parking Uses > 5:1,000

Close proximity to 405, 22 and 605 Freeways

100

AVENUE

**CYPRESS :: CALIFORNIA** 