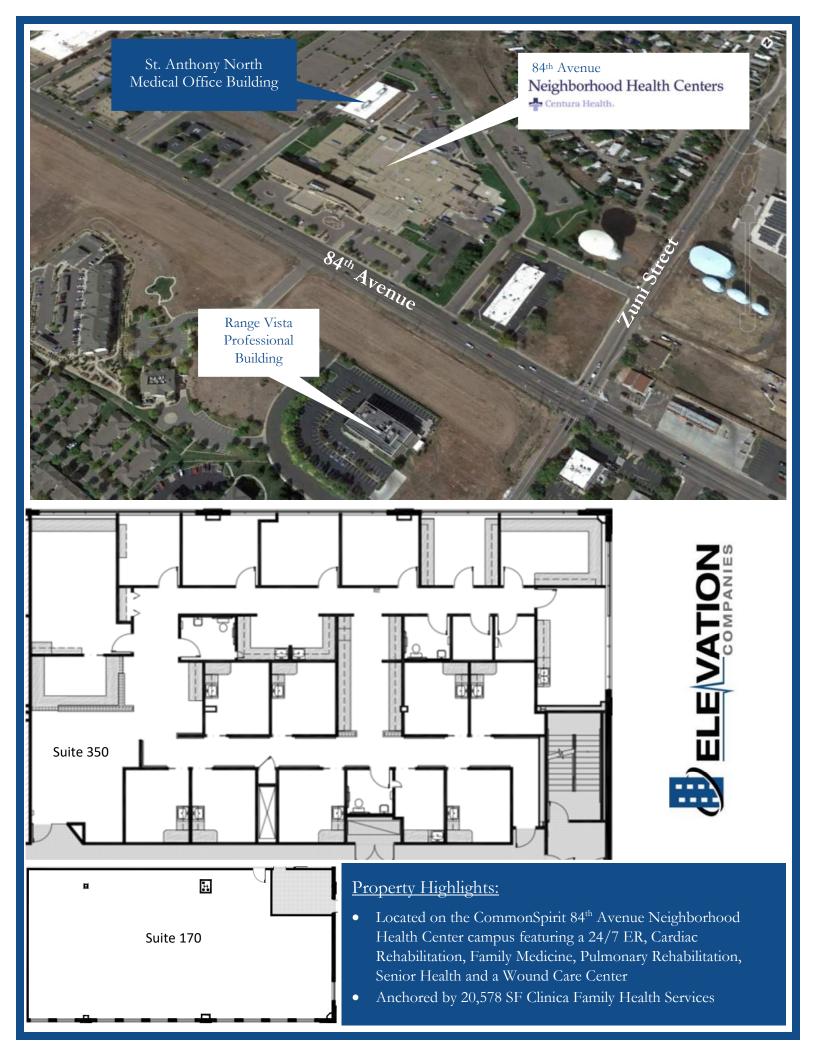

## Available Suites:

\* Suite 120: 9,315 SF \* Suite 140: 1,763 SF \*\* Suite 170: 3,004 SF Suite 330: 3,558 SF Suite 350: 5,440 SF

\* Suites 120 and 140 are contiguous allowing for up to 11,078 SF.

\*\* Suite 170 is in shell condition. The Landlord is offering an additional \$110 psf (\$330,440) in tenant improvements above the standard allowance.