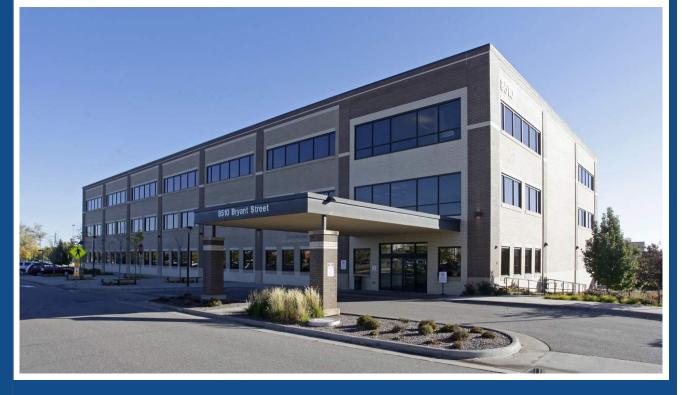

## St. Anthony North Medical Office Building 8510 Bryant Street | Westminster Colorado

## Property Details:

- Building Size: 60,372 Square Feet
- Rental Rate: \$18.00 NNN
- 2024 Estimated Operating Expenses: \$15.04