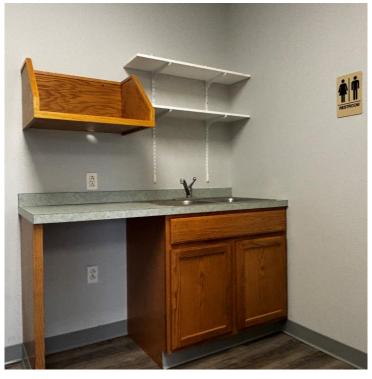

LEASE

1300 Tefft Court Saline, MI

#### **Property Highlights**

- 2,400-4,800 SF
- \$12.75 PSF NNN
- Suite 8: 3 Private Offices, Kitchenette, 1 Restroom
- Suite 9: 2 Private Offices,
  Open Office Space, Space for a Kitchenette, 1 Restroom
- Both Suites have a Warehouse
  with 10' Overhead Door, and Ceiling Height 17'-20'

- Suites May Be Combined
- Plenty of Natural Lighting and Parking
- Locally Managed and Well-Maintained
- Located Minutes from US-23 & I-94, and Michigan Ave
  - Enjoy Nearby Amenities, Such as Saline Rec Center, Grocery and Retail Stores, Restaurants

#### **CONTACT US**

#### **CHACONAS GROUP**

ANN ARBOR AREA

734 994 3100 annarbor@colliers.com

#### Colliers Ann Arbor

1955 Pauline Blvd, Suite 400 Ann Arbor, MI 48103 colliersannarbor.com



### Suite 8 Photos









### Suite 9 Photos









#### **Exterior Photos**









# **Location Map**





### Demographics

#### **Household & Population Characteristics**

2 Mile Radius

12,242 4,880 \$123,410 \$438,815 45.6 182 101 36 2.49**Population** Households Median Median Median Wealth Housing Diversity Avrg size index affordability index household income home value household age







#### **Data Notes:**

- Household population includes persons not residing in group quarters. Average Household Size is the household population divided by total households. Persons in families include the householder and persons related to the householder by birth, marriage, or adoption.
- Income represents the preceding year, expressed in current dollars. Household income includes wage and salary earnings, intere