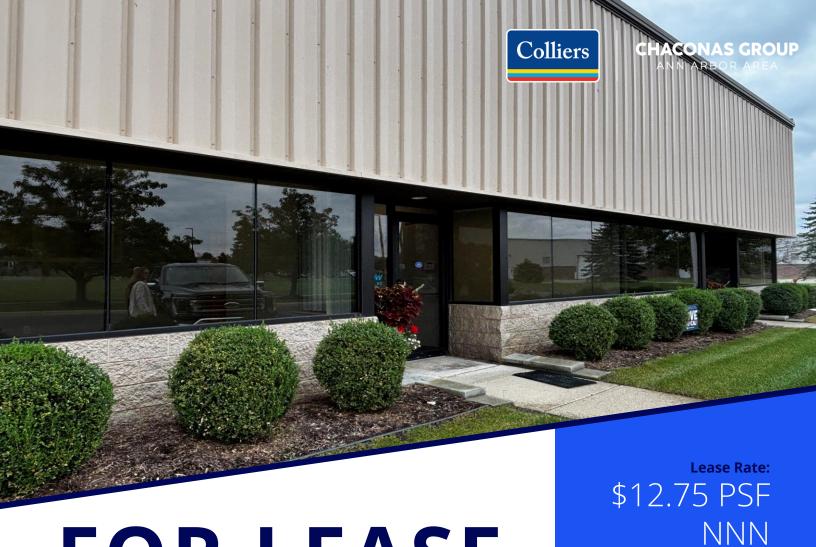

# FOR LEASE

1300 Tefft Court Saline, MI

#### **Property Highlights**

- 2,400-4,800 SF
- \$12.75 PSF NNN
- Suite 8: 3 Private Offices, Kitchenette, 1 Restroom
- Suite 9: 2 Private Offices,
  Open Office Space, Space for a Kitchenette, 1 Restroom
- Both Suites have a Warehouse
  with 10' Overhead Door, and Ceiling Height 17'-20'