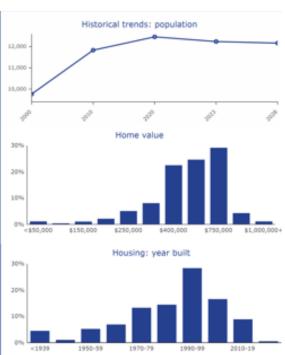

### Demographics

#### **Household & Population Characteristics**

2 Mile Radius

12,242 4,880 \$123,410 \$438,815 45.6 182 101 36 2.49**Population** Households Median Median Median Wealth Housing Diversity Avrg size index affordability index household income home value household age