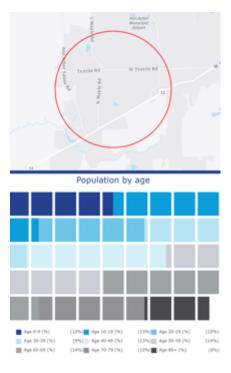

### Demographics

#### **Household & Population Characteristics**

2 Mile Radius

12,242 4,880 \$123,410 \$438,815 45.6 182 101 36 2.49**Population** Households Median Median Median Wealth Housing Diversity Avrg size index affordability index household income home value household age