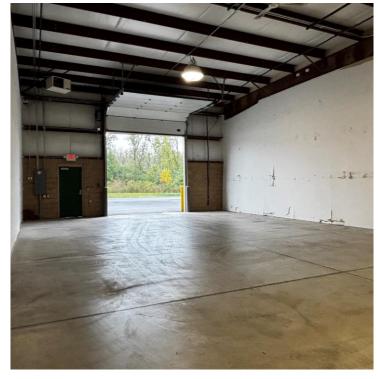

ASE

1300 Tefft Court Saline, MI

#### **Property Highlights**

- 2,400-4,800 SF
- \$12.75 PSF NNN
- Suite 8: 3 Private Offices, Kitchenette, 1 Restroom
- Suite 9: 2 Private Offices,
  Open Office Space, Space for a Kitchenette, 1 Restroom
- Both Suites have a Warehouse
  with 10' Overhead Door, and Ceiling Height 17'-20'

- Suites May Be Combined
- Plenty of Natural Lighting and Parking
- Locally Managed and Well-Maintained
- Located Minutes from US-23 & I-94, and Michigan Ave
  - Enjoy Nearby Amenities, Such as Saline Rec Center, Grocery and Retail Stores, Restaurants

#### **CONTACT US**

#### **CHACONAS GROUP**

ANN ARBOR AREA

734 994 3100 annarbor@colliers.com

#### Colliers Ann Arbor

1955 Pauline Blvd, Suite 400 Ann Arbor, MI 48103 colliersannarbor.com



### Suite 8 Photos









### Suite 9 Photos









#### **Exterior Photos**









# **Location Map**





### Demographics

#### **Household & Population Characteristics**

2 Mile Radius

12,242 4,880 \$123,410 \$438,815 45.6 182 101 36 2.49**Population** Households Median Median Median Wealth Housing Diversity Avrg size index affordability index household income home value household age







#### **Data Notes:**

- Household population includes persons not residing in group quarters. Average Household Size is the household population divided by total households. Persons in families include the householder and persons related to the householder by birth, marriage, or adoption.
- Income represents the preceding year, expressed in current dollars. Household income includes wage and salary earnings, interest