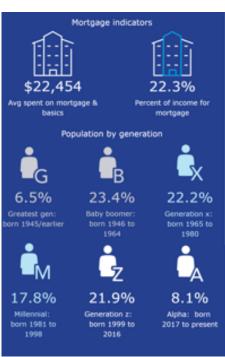

### Demographics

#### **Household & Population Characteristics**

2 Mile Radius

12,242 4,880 \$123,410 \$438,815 45.6 182 101 36 2.49**Population** Households Median Median Median Wealth Housing Diversity Avrg size index affordability index household income home value household age