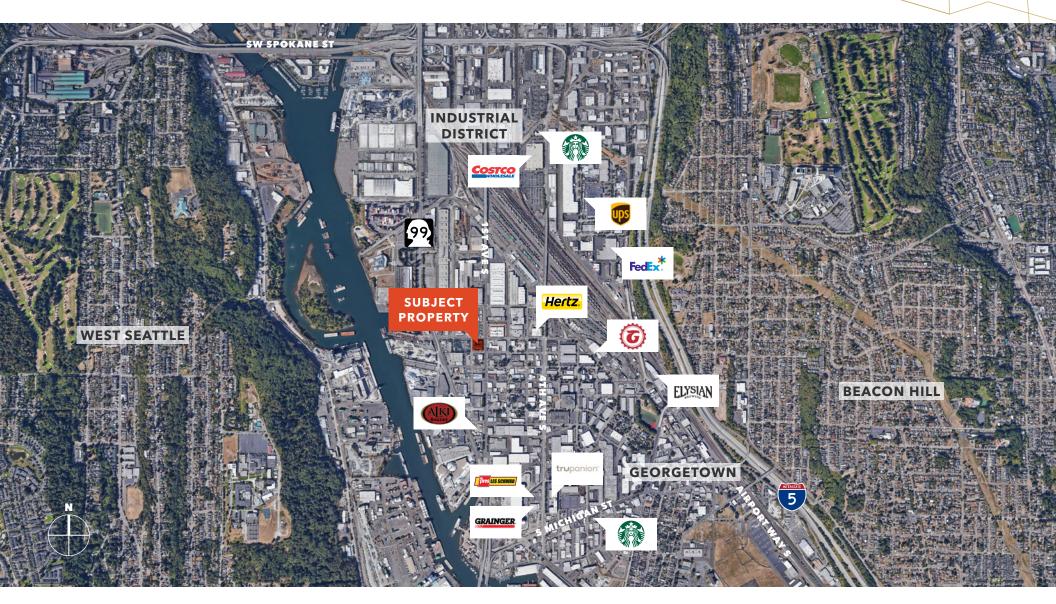

# Washington Machine Building

5201 1ST AVENUE SOUTH, SUITE A, SEATTLE, WA



Kidder Mathews

km

JIM KIDDER, SIOR 206.248.7328 jim.kidder@kidder.com NICK RAMIREZ 206.248.6521 nick.ramirez@kidder.com

### FOR SALE OR LEASE

## Washington Machine Building

5201 1ST AVENUE SOUTH, SUITE A, SEATTLE, WA



### KIDDER.COM



## FOR SALE OR LEASE

# Washington Machine Building

5201 1ST AVENUE SOUTH, SUITE A, SEATTLE, WA

## Suite A: Floor Plan



SUITE A

8,425 SQUARE FEET

NOW available

JIM KIDDER, SIOR 206.248.7328 jim.kidder@kidder.com

NICK RAMIREZ 206.248.6521 nick.ramirez@kidder.com



### KIDDER.COM

## FOR SALE OR LEASE

# Washington Machine Building

5201 1ST AVENUE SOUTH, SUITE A, SEATTLE, WA



#### KIDDER.COM