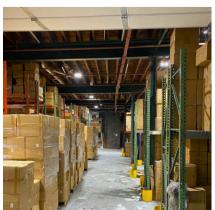

## Lipa Goldman

Commercial Realtor (845) 274-7451 cell (732) 898-3400 office Lipa@goldstonerealty.com This property offers a versatile 38,000 square foot warehouse space with easy access to major highways. This adaptable property features two interior loading docks, four drive-in doors, and a clear ceiling height of 15'-19'. Equipped with a security system and existing shelving, this space is ready for immediate use. The property is divisible from 2,800 square feet up to the full 38,000 square feet, offering flexibility for various business needs.

## Highlights

- → 38,000 Sq. Ft.
- ► 15'-19' Ceiling Height
- ▶ 2 Interior Loading Docks
- ▶ 4 Drive-In Doors
- Dry Fire Sprinklers
- ► Camera/Security System
- ► Shelving Racking in Place
- Divisible from 2,800 SqFt 38,000 SqFt
- ► I-1 Industrial Zoning
- ► Property Taxes \$63,000
- ► Taxes & CAM \$1.90/SqFt