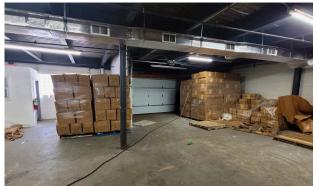

## Lipa Goldman

Commercial Realtor (845) 274-7451 cell (732) 898-3400 office Lipa@goldstonerealty.com This property offers a versatile 38,000 square foot warehouse space with easy access to major highways. This adaptable property features two interior loading docks, four drive-in doors, and a clear ceiling height of 15'-19'. Equipped with a security system and existing shelving, this space is ready for immediate use. The property is divisible from 2,800 square feet up to the full 38,000 square feet, offering flexibility for various business needs.

## Highlights

- → 38,000 Sq. Ft.
- ► 15'-19' Ceiling Height
- ▶ 2 Interior Loading Docks
- ▶ 4 Drive-In Doors
- Dry Fire Sprinklers
- ► Camera/Security System
- ► Shelving Racking in Place
- Divisible from 2,800 SqFt 38,000 SqFt
- ► I-1 Industrial Zoning
- ► Property Taxes \$63,000
- ► Taxes & CAM \$1.90/SqFt