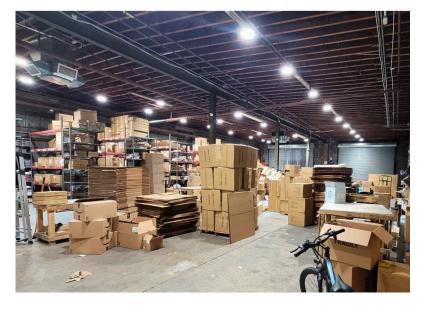

## Lipa Goldman

Commercial Realtor (845) 274-7451 cell (732) 898-3400 office Lipa@goldstonerealty.com This property offers a versatile 38,000 square foot warehouse space with easy access to major highways. This adaptable property features two interior loading docks, four drive-in doors, and a clear ceiling height of 15'-19'. Equipped with a security system and existing shelving, this space is ready for immediate use. The property is divisible from 2,800 square feet up to the full 38,000 square feet, offering flexibility for various business needs.

## Highlights

- → 38,000 Sq. Ft.
- ► 15'-19' Ceiling Height
- ▶ 2 Interior Loading Docks
- ▶ 4 Drive-In Doors
- Dry Fire Sprinklers
- ► Camera/Security System
- ► Shelving Racking in Place
- Divisible from 2,800 SqFt 38,000 SqFt
- ► I-1 Industrial Zoning
- ► Property Taxes \$63,000
- ► Taxes & CAM \$1.90/SqFt