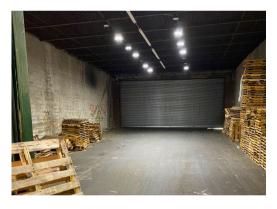

## Lipa Goldman

Commercial Realtor (845) 274-7451 cell (732) 898-3400 office Lipa@goldstonerealty.com This property offers a versatile 38,000 square foot warehouse space with easy access to major highways. This adaptable property features two interior loading docks, four drive-in doors, and a clear ceiling height of 15'-19'. Equipped with a security system and existing shelving, this space is ready for immediate use. The property is divisible from 2,800 square feet up to the full 38,000 square feet, offering flexibility for various business needs.

## Highlights

- → 38,000 Sq. Ft.
- ► 15'-19' Ceiling Height
- ▶ 2 Interior Loading Docks
- ▶ 4 Drive-In Doors
- Dry Fire Sprinklers
- ► Camera/Security System
- ► Shelving Racking in Place
- Divisible from 2,800 SqFt 38,000 SqFt
- ► I-1 Industrial Zoning
- ► Property Taxes \$63,000
- ► Taxes & CAM \$1.90/SqFt