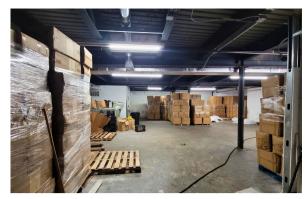

## Lipa Goldman

Commercial Realtor (845) 274-7451 cell (732) 898-3400 office Lipa@goldstonerealty.com This property offers a versatile 38,000 square foot warehouse space with easy access to major highways. This adaptable property features two interior loading docks, four drive-in doors, and a clear ceiling height of 15'-19'. Equipped with a security system and existing shelving, this space is ready for immediate use. The property is divisible from 2,800 square feet up to the full 38,000 square feet, offering flexibility for various business needs.

## Highlights

- → 38,000 Sq. Ft.
- ► 15'-19' Ceiling Height
- ▶ 2 Interior Loading Docks
- ▶ 4 Drive-In Doors
- Dry Fire Sprinklers
- ► Camera/Security System
- ► Shelving Racking in Place
- Divisible from 2,800 SqFt 38,000 SqFt
- ► I-1 Industrial Zoning
- ► Property Taxes \$63,000
- ► Taxes & CAM \$1.90/SqFt