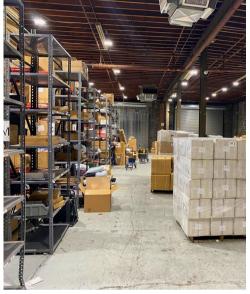

## Lipa Goldman

Commercial Realtor (845) 274-7451 cell (732) 898-3400 office Lipa@goldstonerealty.com This property offers a versatile 38,000 square foot warehouse space with easy access to major highways. This adaptable property features two interior loading docks, four drive-in doors, and a clear ceiling height of 15'-19'. Equipped with a security system and existing shelving, this space is ready for immediate use. The property is divisible from 2,800 square feet up to the full 38,000 square feet, offering flexibility for various business needs.

## Highlights

- → 38,000 Sq. Ft.
- ► 15'-19' Ceiling Height
- ▶ 2 Interior Loading Docks
- ▶ 4 Drive-In Doors
- Dry Fire Sprinklers
- ► Camera/Security System
- ► Shelving Racking in Place
- Divisible from 2,800 SqFt 38,000 SqFt
- ► I-1 Industrial Zoning
- ► Property Taxes \$63,000
- ► Taxes & CAM \$1.90/SqFt