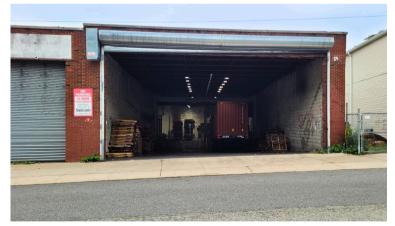

## Lipa Goldman

Commercial Realtor (845) 274-7451 cell (732) 898-3400 office Lipa@goldstonerealty.com This property offers a versatile 38,000 square foot warehouse space with easy access to major highways. This adaptable property features two interior loading docks, four drive-in doors, and a clear ceiling height of 15'-19'. Equipped with a security system and existing shelving, this space is ready for immediate use. The property is divisible from 2,800 square feet up to the full 38,000 square feet, offering flexibility for various business needs.

## Highlights

- → 38,000 Sq. Ft.
- ► 15'-19' Ceiling Height
- ▶ 2 Interior Loading Docks
- ▶ 4 Drive-In Doors
- Dry Fire Sprinklers
- ► Camera/Security System
- ► Shelving Racking in Place
- Divisible from 2,800 SqFt 38,000 SqFt
- ► I-1 Industrial Zoning
- ► Property Taxes \$63,000
- ► Taxes & CAM \$1.90/SqFt