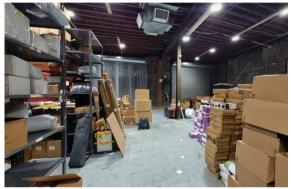

## Lipa Goldman

Commercial Realtor (845) 274-7451 cell (732) 898-3400 office Lipa@goldstonerealty.com This property offers a versatile 38,000 square foot warehouse space with easy access to major highways. This adaptable property features two interior loading docks, four drive-in doors, and a clear ceiling height of 15'-19'. Equipped with a security system and existing shelving, this space is ready for immediate use. The property is divisible from 2,800 square feet up to the full 38,000 square feet, offering flexibility for various business needs.

## Highlights

- → 38,000 Sq. Ft.
- ► 15'-19' Ceiling Height
- ▶ 2 Interior Loading Docks
- ▶ 4 Drive-In Doors
- Dry Fire Sprinklers
- ► Camera/Security System
- ► Shelving Racking in Place
- Divisible from 2,800 SqFt 38,000 SqFt
- ► I-1 Industrial Zoning
- ► Property Taxes \$63,000
- ► Taxes & CAM \$1.90/SqFt