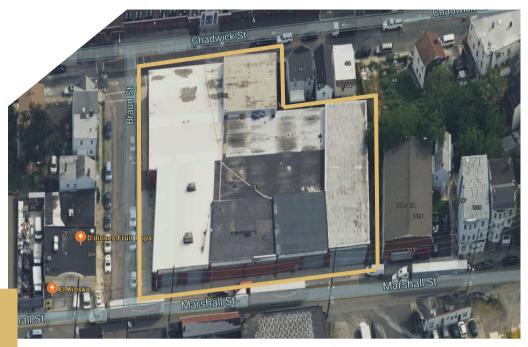

## FOR SALE OR LEASE

293-309 MARSHALL ST. PATERSON, NJ

## Lipa Goldman

Commercial Realtor (845) 274-7451 cell (732) 898-3400 office Lipa@goldstonerealty.com This property offers a versatile 38,000 square foot warehouse space with easy access to major highways. This adaptable property features two interior loading docks, four drive-in doors, and a clear ceiling height of 15'-19'. Equipped with a security system and existing shelving, this space is ready for immediate use. The property is divisible from 2,800 square feet up to the full 38,000 square feet, offering flexibility for various business needs.

## Highlights

- → 38,000 Sq. Ft.
- ► 15'-19' Ceiling Height
- ▶ 2 Interior Loading Docks
- ▶ 4 Drive-In Doors
- Dry Fire Sprinklers
- ► Camera/Security System
- ► Shelving Racking in Place
- Divisible from 2,800 SqFt 38,000 SqFt
- ► I-1 Industrial Zoning
- ► Property Taxes \$63,000
- ► Taxes & CAM \$1.90/SqFt