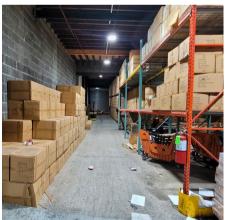

## Lipa Goldman

Commercial Realtor (845) 274-7451 cell (732) 898-3400 office Lipa@goldstonerealty.com This property offers a versatile 38,000 square foot warehouse space with easy access to major highways. This adaptable property features two interior loading docks, four drive-in doors, and a clear ceiling height of 15'-19'. Equipped with a security system and existing shelving, this space is ready for immediate use. The property is divisible from 2,800 square feet up to the full 38,000 square feet, offering flexibility for various business needs.

## Highlights

- → 38,000 Sq. Ft.
- ► 15'-19' Ceiling Height
- ▶ 2 Interior Loading Docks
- ▶ 4 Drive-In Doors
- Dry Fire Sprinklers
- ► Camera/Security System
- ► Shelving Racking in Place
- Divisible from 2,800 SqFt 38,000 SqFt
- ► I-1 Industrial Zoning
- ► Property Taxes \$63,000
- ► Taxes & CAM \$1.90/SqFt