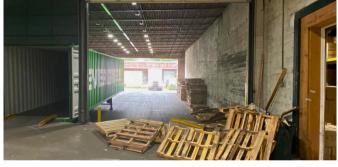

## Lipa Goldman

Commercial Realtor (845) 274-7451 cell (732) 898-3400 office Lipa@goldstonerealty.com This property offers a versatile 38,000 square foot warehouse space with easy access to major highways. This adaptable property features two interior loading docks, four drive-in doors, and a clear ceiling height of 15'-19'. Equipped with a security system and existing shelving, this space is ready for immediate use. The property is divisible from 2,800 square feet up to the full 38,000 square feet, offering flexibility for various business needs.

## Highlights

- → 38,000 Sq. Ft.
- ► 15'-19' Ceiling Height
- ▶ 2 Interior Loading Docks
- ▶ 4 Drive-In Doors
- Dry Fire Sprinklers
- ► Camera/Security System
- ► Shelving Racking in Place
- Divisible from 2,800 SqFt 38,000 SqFt
- ► I-1 Industrial Zoning
- ► Property Taxes \$63,000
- ► Taxes & CAM \$1.90/SqFt