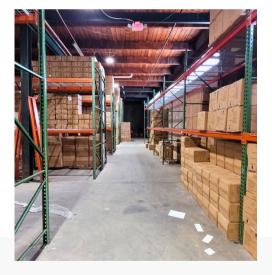

## Lipa Goldman

Commercial Realtor (845) 274-7451 cell (732) 898-3400 office Lipa@goldstonerealty.com This property offers a versatile 38,000 square foot warehouse space with easy access to major highways. This adaptable property features two interior loading docks, four drive-in doors, and a clear ceiling height of 15'-19'. Equipped with a security system and existing shelving, this space is ready for immediate use. The property is divisible from 2,800 square feet up to the full 38,000 square feet, offering flexibility for various business needs.

## Highlights

- → 38,000 Sq. Ft.
- ► 15'-19' Ceiling Height
- ▶ 2 Interior Loading Docks
- ▶ 4 Drive-In Doors
- Dry Fire Sprinklers
- ► Camera/Security System
- ► Shelving Racking in Place
- Divisible from 2,800 SqFt 38,000 SqFt
- ► I-1 Industrial Zoning
- ► Property Taxes \$63,000
- ► Taxes & CAM \$1.90/SqFt