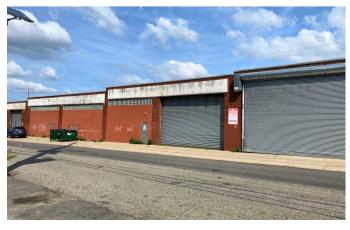

## Lipa Goldman

Commercial Realtor (845) 274-7451 cell (732) 898-3400 office Lipa@goldstonerealty.com This property offers a versatile 38,000 square foot warehouse space with easy access to major highways. This adaptable property features two interior loading docks, four drive-in doors, and a clear ceiling height of 15'-19'. Equipped with a security system and existing shelving, this space is ready for immediate use. The property is divisible from 2,800 square feet up to the full 38,000 square feet, offering flexibility for various business needs.

## Highlights

- → 38,000 Sq. Ft.
- ► 15'-19' Ceiling Height
- ▶ 2 Interior Loading Docks
- ▶ 4 Drive-In Doors
- Dry Fire Sprinklers
- ► Camera/Security System
- ► Shelving Racking in Place
- Divisible from 2,800 SqFt 38,000 SqFt
- ► I-1 Industrial Zoning
- ► Property Taxes \$63,000
- ► Taxes & CAM \$1.90/SqFt