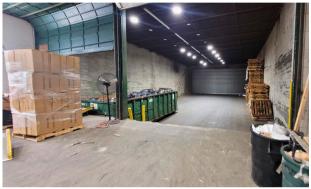

## Lipa Goldman

Commercial Realtor (845) 274-7451 cell (732) 898-3400 office Lipa@goldstonerealty.com This property offers a versatile 38,000 square foot warehouse space with easy access to major highways. This adaptable property features two interior loading docks, four drive-in doors, and a clear ceiling height of 15'-19'. Equipped with a security system and existing shelving, this space is ready for immediate use. The property is divisible from 2,800 square feet up to the full 38,000 square feet, offering flexibility for various business needs.

## Highlights

- → 38,000 Sq. Ft.
- ► 15'-19' Ceiling Height
- ▶ 2 Interior Loading Docks
- ▶ 4 Drive-In Doors
- Dry Fire Sprinklers
- ► Camera/Security System
- ► Shelving Racking in Place
- Divisible from 2,800 SqFt 38,000 SqFt
- ► I-1 Industrial Zoning
- ► Property Taxes \$63,000
- ► Taxes & CAM \$1.90/SqFt