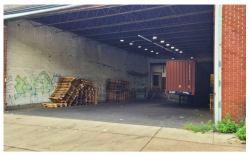

## Lipa Goldman

Commercial Realtor (845) 274-7451 cell (732) 898-3400 office Lipa@goldstonerealty.com This property offers a versatile 38,000 square foot warehouse space with easy access to major highways. This adaptable property features two interior loading docks, four drive-in doors, and a clear ceiling height of 15'-19'. Equipped with a security system and existing shelving, this space is ready for immediate use. The property is divisible from 2,800 square feet up to the full 38,000 square feet, offering flexibility for various business needs.

## Highlights

- → 38,000 Sq. Ft.
- ► 15'-19' Ceiling Height
- ▶ 2 Interior Loading Docks
- ▶ 4 Drive-In Doors
- Dry Fire Sprinklers
- ► Camera/Security System
- ► Shelving Racking in Place
- Divisible from 2,800 SqFt 38,000 SqFt
- ► I-1 Industrial Zoning
- ► Property Taxes \$63,000
- ► Taxes & CAM \$1.90/SqFt