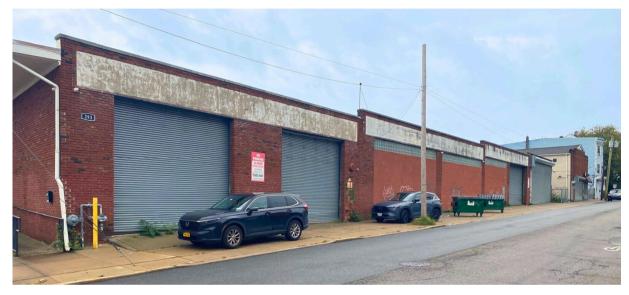

## FOR SALE OR LEASE

293-309 MARSHALL ST. PATERSON, NJ

## Lipa Goldman

Commercial Realtor (845) 274-7451 cell (732) 898-3400 office Lipa@goldstonerealty.com This property offers a versatile 38,000 square foot warehouse space with easy access to major highways. This adaptable property features two interior loading docks, four drive-in doors, and a clear ceiling height of 15'-19'. Equipped with a security system and existing shelving, this space is ready for immediate use. The property is divisible from 2,800 square feet up to the full 38,000 square feet, offering flexibility for various business needs.

## Highlights

- → 38,000 Sq. Ft.
- ► 15'-19' Ceiling Height
- ▶ 2 Interior Loading Docks
- ▶ 4 Drive-In Doors
- Dry Fire Sprinklers
- ► Camera/Security System
- ► Shelving Racking in Place
- Divisible from 2,800 SqFt 38,000 SqFt
- ► I-1 Industrial Zoning
- ► Property Taxes \$63,000
- ► Taxes & CAM \$1.90/SqFt