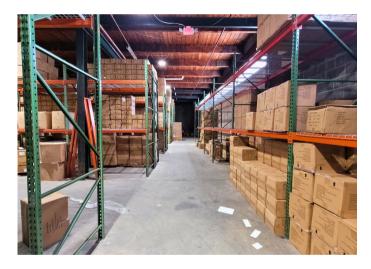

## Lipa Goldman

Commercial Realtor (845) 274-7451 cell (732) 898-3400 office Lipa@goldstonerealty.com This property offers a versatile 38,000 square foot warehouse space with easy access to major highways. This adaptable property features two interior loading docks, four drive-in doors, and a clear ceiling height of 15'-19'. Equipped with a security system and existing shelving, this space is ready for immediate use. The property is divisible from 2,800 square feet up to the full 38,000 square feet, offering flexibility for various business needs.

## Highlights

- → 38,000 Sq. Ft.
- ► 15'-19' Ceiling Height
- ▶ 2 Interior Loading Docks
- ▶ 4 Drive-In Doors
- Dry Fire Sprinklers
- ► Camera/Security System
- ► Shelving Racking in Place
- Divisible from 2,800 SqFt 38,000 SqFt
- ► I-1 Industrial Zoning
- ► Property Taxes \$63,000
- ► Taxes & CAM \$1.90/SqFt