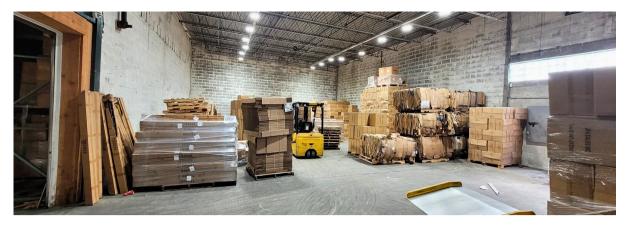

## Lipa Goldman

Commercial Realtor (845) 274-7451 cell (732) 898-3400 office Lipa@goldstonerealty.com This property offers a versatile 38,000 square foot warehouse space with easy access to major highways. This adaptable property features two interior loading docks, four drive-in doors, and a clear ceiling height of 15'-19'. Equipped with a security system and existing shelving, this space is ready for immediate use. The property is divisible from 2,800 square feet up to the full 38,000 square feet, offering flexibility for various business needs.

## Highlights

- → 38,000 Sq. Ft.
- ► 15'-19' Ceiling Height
- ▶ 2 Interior Loading Docks
- ▶ 4 Drive-In Doors
- Dry Fire Sprinklers
- ► Camera/Security System
- ► Shelving Racking in Place
- Divisible from 2,800 SqFt 38,000 SqFt
- ► I-1 Industrial Zoning
- ► Property Taxes \$63,000
- ► Taxes & CAM \$1.90/SqFt