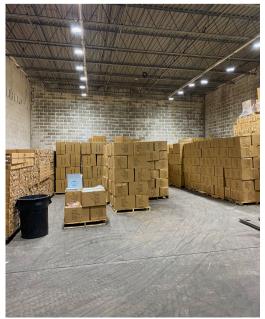

## Lipa Goldman

Commercial Realtor (845) 274-7451 cell (732) 898-3400 office Lipa@goldstonerealty.com This property offers a versatile 38,000 square foot warehouse space with easy access to major highways. This adaptable property features two interior loading docks, four drive-in doors, and a clear ceiling height of 15'-19'. Equipped with a security system and existing shelving, this space is ready for immediate use. The property is divisible from 2,800 square feet up to the full 38,000 square feet, offering flexibility for various business needs.

## Highlights

- → 38,000 Sq. Ft.
- ► 15'-19' Ceiling Height
- ▶ 2 Interior Loading Docks
- ▶ 4 Drive-In Doors
- Dry Fire Sprinklers
- ► Camera/Security System
- ► Shelving Racking in Place
- Divisible from 2,800 SqFt 38,000 SqFt
- ► I-1 Industrial Zoning
- ► Property Taxes \$63,000
- ► Taxes & CAM \$1.90/SqFt