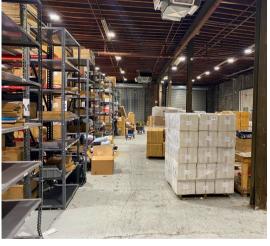

## Lipa Goldman

Commercial Realtor (845) 274-7451 cell (732) 898-3400 office Lipa@goldstonerealty.com This property offers a versatile 38,000 square foot warehouse space with easy access to major highways. This adaptable property features two interior loading docks, four drive-in doors, and a clear ceiling height of 15'-19'. Equipped with a security system and existing shelving, this space is ready for immediate use. The property is divisible from 2,800 square feet up to the full 38,000 square feet, offering flexibility for various business needs.

## Highlights

- → 38,000 Sq. Ft.
- ► 15'-19' Ceiling Height
- ▶ 2 Interior Loading Docks
- ▶ 4 Drive-In Doors
- Dry Fire Sprinklers
- ► Camera/Security System
- ► Shelving Racking in Place
- Divisible from 2,800 SqFt 38,000 SqFt
- ► I-1 Industrial Zoning
- ► Property Taxes \$63,000
- ► Taxes & CAM \$1.90/SqFt