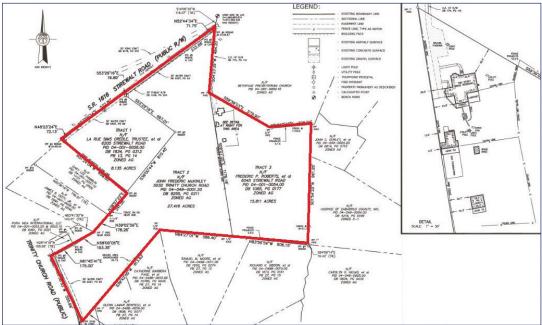

### **ACREAGE**

+/- 51 Acres\*

#### **FEATURES**

- Located just off the Kannapolis Parkway in Kannapolis, NC
- Frontage on Stirewalt Rd. (just off Hwy 3) and Trinity Church Rd.,
- · Excellent access to highways
- Easy access to Charlotte to the south
- Close proximity to revitalized Kannapolis Downtown Social District
- Amazon fulfillment center is only a few miles away
- Significant Charlotte suburb growth market
- Significant amount of due diligence material on file