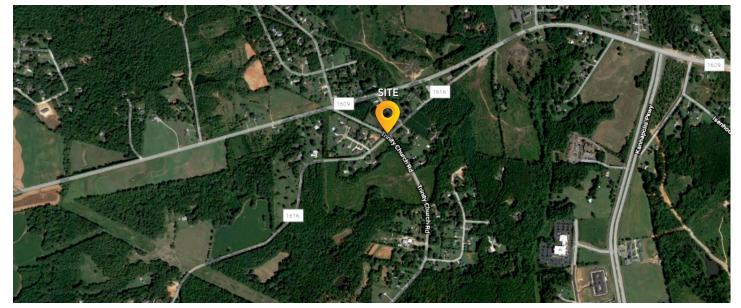

STIREWALT ROAD AND TRINITY CHURCH ROAD | KANNAPOLIS

This development tract, with possible additional assemblage acreage nearby, is located in the direct path of growth.

PETE FRANDANO, CCIM c 910 523 1366 pfrandano@mecacommercial.com

#### **FEATURES**

- Located just off the Kannapolis Parkway in Kannapolis, NC
- Frontage on Stirewalt Rd. (just off Hwy 3) and Trinity Church Rd.,
- · Excellent access to highways
- Easy access to Charlotte to the south
- Close proximity to revitalized Kannapolis Downtown Social District
- Amazon fulfillment center is only a few miles away
- Significant Charlotte suburb growth market
- Significant amount of due diligence material on file