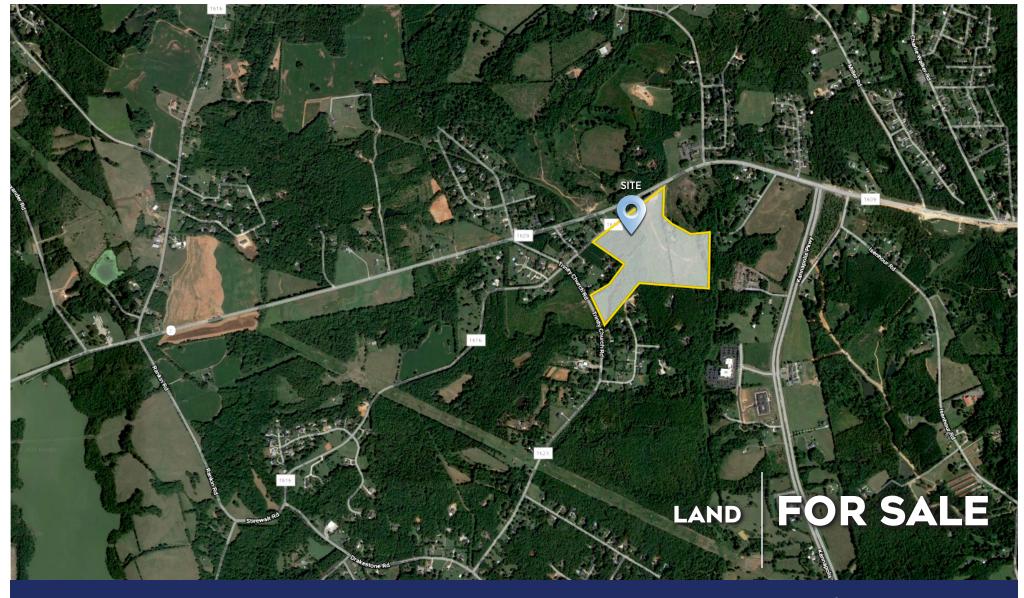

STIREWALT ROAD AND TRINITY CHURCH ROAD | KANNAPOLIS

This development tract, with possible additional assemblage acreage nearby, is located in the direct path of growth.

PETE FRANDANO, CCIM c 910 523 1366 pfrandano@mecacommercial.com

### **ACREAGE**

+/- 51 Acres\*

#### **FEATURES**

- Located just off the Kannapolis Parkway in Kannapolis, NC
- Frontage on Stirewalt Rd. (just off Hwy 3) and Trinity Church Rd.,
- · Excellent access to highways
- Easy access to Charlotte to the south
- Close proximity to revitalized Kannapolis Downtown Social District
- Amazon fulfillment center is only a few miles away
- Significant Charlotte suburb growth market
- Significant amount of due diligence material on file