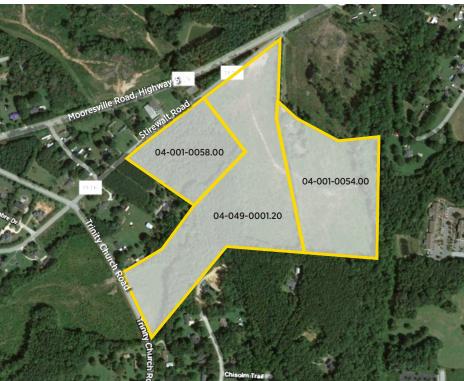

STIREWALT ROAD AND TRINITY CHURCH ROAD | KANNAPOLIS

This development tract, with possible additional assemblage acreage nearby, is located in the direct path of growth.

PETE FRANDANO, CCIM c 910 523 1366 pfrandano@mecacommercial.com

### **ACREAGE**

+/- 51 Acres\*

#### **FEATURES**

- Located just off the Kannapolis Parkway in Kannapolis, NC
- Frontage on Stirewalt Rd. (just off Hwy 3) and Trinity Church Rd.,
- · Excellent access to highways
- Easy access to Charlotte to the south
- Close proximity to revitalized Kannapolis Downtown Social District
- Amazon fulfillment center is only a few miles away
- Significant Charlotte suburb growth market
- Significant amount of due diligence material on file