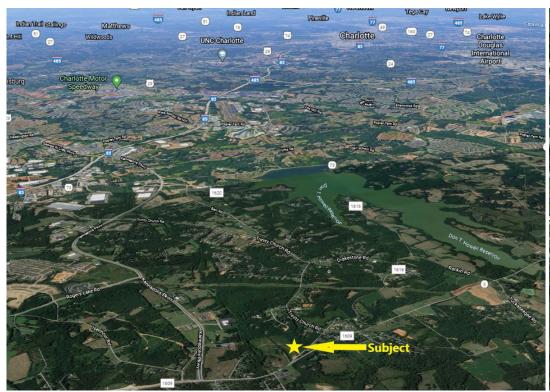

STIREWALT ROAD AND TRINITY CHURCH ROAD | KANNAPOLIS

This development tract, with possible additional assemblage acreage nearby, is located in the direct path of growth.

PETE FRANDANO, CCIM c 910 523 1366 pfrandano@mecacommercial.com

#### **FEATURES**

- Located just off the Kannapolis Parkway in Kannapolis, NC
- Frontage on Stirewalt Rd. (just off Hwy 3) and Trinity Church Rd.,
- · Excellent access to highways
- Easy access to Charlotte to the south
- Close proximity to revitalized Kannapolis Downtown Social District
- Amazon fulfillment center is only a few miles away
- Significant Charlotte suburb growth market
- Significant amount of due diligence material on file