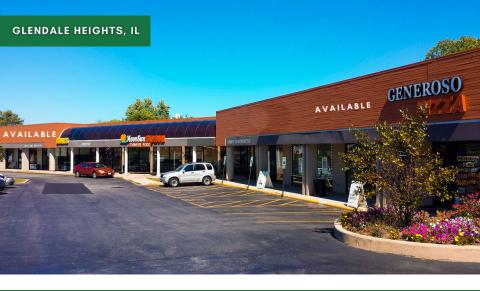

- ✓ 21,000 SF RETAIL CENTER
- 1,000 SF DENTAL OFFICE AVAILABLE
- 🗸 RENTAL RATE: \$20/SF NNN
- ✓ TAXES: \$3.81/SF
- ✓ CAM: \$5.83/SF

- ✓ 120 SURFACE PARKING SPACES AVAILABLE
- ✓ NEW MONUMENT SIGN OFFERS EXCELLENT VISIBILITY
- ✓ EXPOSED TO OVER 30,000
  VEHICLES DAILY
- ✓ SIGNAGE ALONG INTERSECTING ROADS

RETAIL SPACE

314–340 E. Army Trail Road Glendale Heights, IL

Joseph C. Santucci Managing Broker 847–506–1000 ext. 5140 jcs@avalonreal.com Carlo J. Santucci Commercial Broker 847-506-1000 ext. 5132 carlo@ayalonreal.com