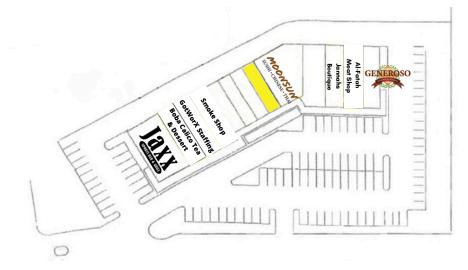

- ✓ 21,000 SF RETAIL CENTER
- 1,000 SF DENTAL OFFICE AVAILABLE
- 🗸 RENTAL RATE: \$20/SF NNN
- ✓ TAXES: \$3.81/SF
- ✓ CAM: \$5.83/SF

- ✓ 120 SURFACE PARKING SPACES AVAILABLE
- ✓ NEW MONUMENT SIGN OFFERS EXCELLENT VISIBILITY
- ✓ EXPOSED TO OVER 30,000
  VEHICLES DAILY
- ✓ SIGNAGE ALONG INTERSECTING ROADS