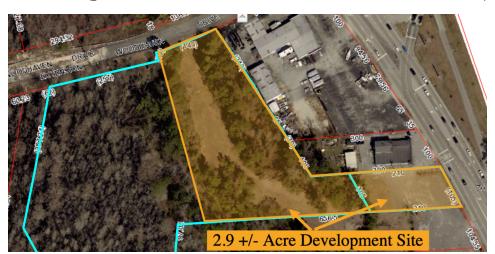

## PROPERTY HIGHLIGHTS

- 2.9 +/- acre commercial development site on Hwy 70 East in Havelock NC.
- Self Storage or Contractor Garage / Flex Warehouse location with site plans.
- Excellent Accessibility & Visibility The property benefits from two points of ingress/egress along U.S. HWY 70 Fast and Wood Haven Drive.
- 105 +/- feet of road frontage on Hwy 70 East and 149 +/- feet of road frontage on Wood Haven Drive.
- 27000 ADT [ NC DOT 2020 ] on Hwy 70 East with signalized intersection at the corner of Hwy 70 East and Woodhaven Drive.
- More than 53,000 people make up the total Cherry Point related population.
- · Havelock is home to Marine Corps Air Station Cherry Point, the world's largest Marine Corps air station, and home to the 2nd Marine Aircraft Wing.