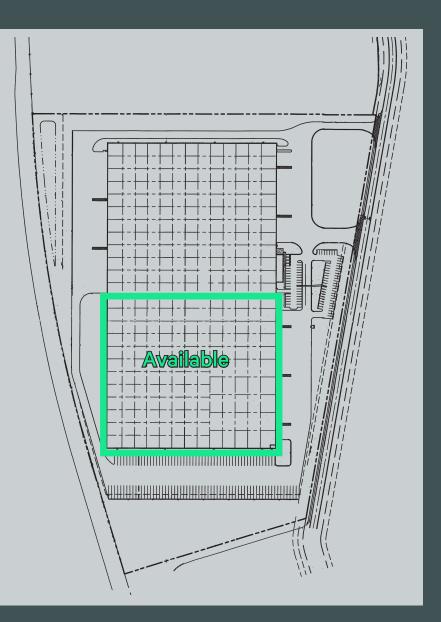

# Modern Distribution Building

# Colderadia

Size: up to 275,000 SF available

Building Depth: 670' x 1200'

Clear Height: 32'

Typical Bay Spacing: 50' x 50'

Dock Doors: (25) 9' x 10'; with mechanical levelers (35,000 lb capacity)

Drive-In Doors: one (1) 12' x 14'

# Market Information

For Sublease