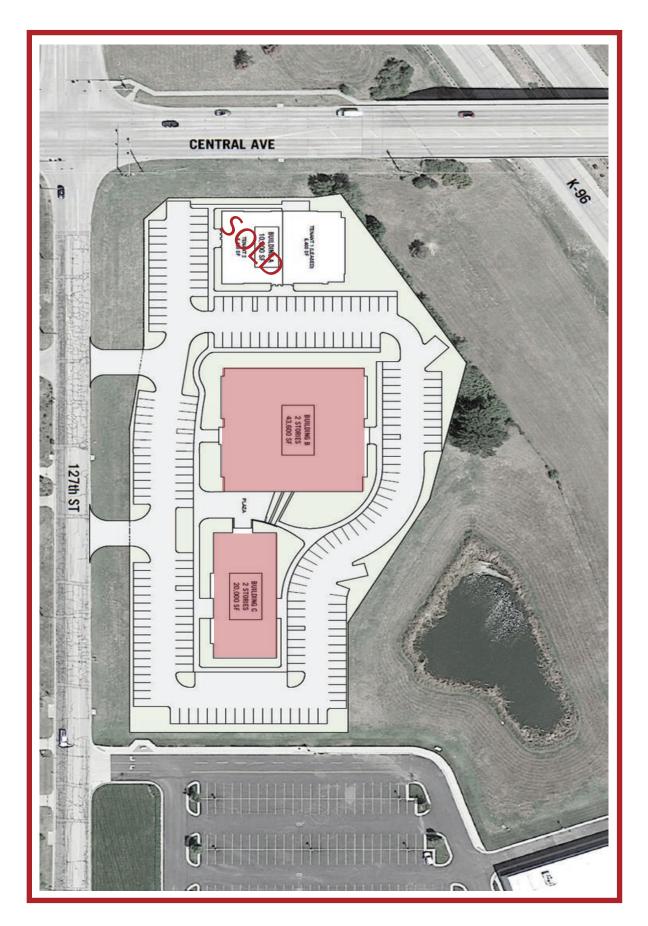

# New Development 127th and Central

This prime corner space at the intersection of 127th and Central is currently under construction with the first building which will be ready in 2023.

- 5,000 23,000 SF available for lease or condo sale.
- Tenant improvement allowance available

# SPECIFICATIONS

IIII BIIII

BUILDING B 2 STORIES 43,600 SF

2411111111

127th ST

**STREE** 

1.....

Zoning Pricing Lease Type **Building Built** 

¥.96

LC **Contact Broker** NNN 2023