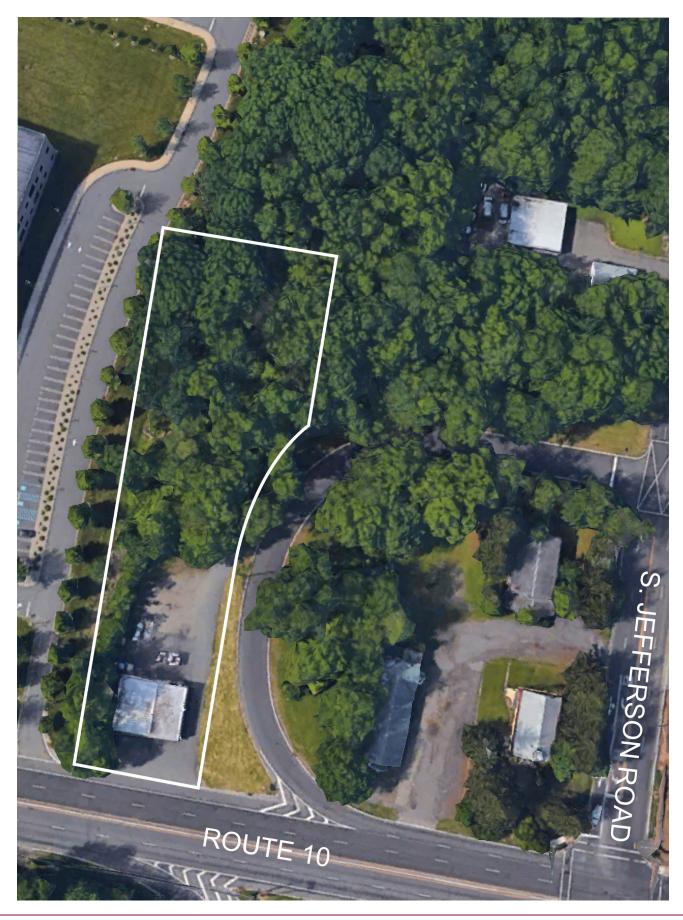

## PREMIER HIGHWAY REDEVELOPMENT OPPORTUNITY

- 0.89-acre (two adjacent lots)
- Property consists of 2400 sf retail structure/ paved lot/undeveloped land
- · Highway frontage
- · Flat property w/ two curbcuts
- B Zoning

**Asking Price: \$999,999** 

- Located at intersection of Route 10 and South Jefferson Road
- · Highly visible, high traffic area
- · Direct access off Rt 287
- Desirable Morris County commercial corridor