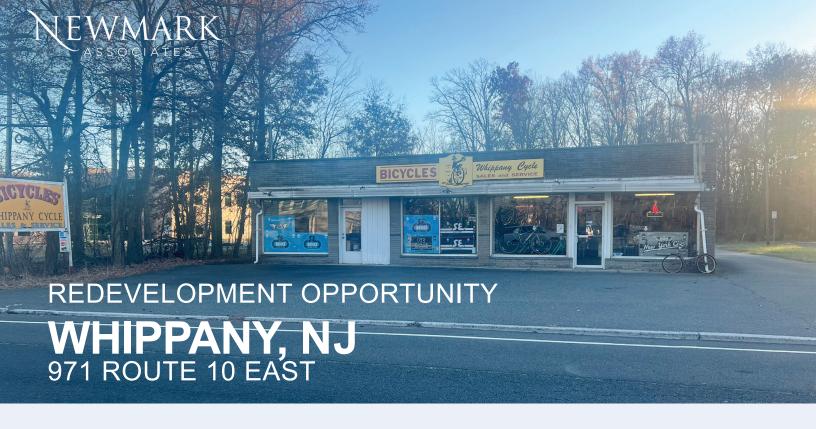

## PREMIER HIGHWAY REDEVELOPMENT OPPORTUNITY

- 0.89-acre (two adjacent lots)
- Property consists of 2400 sf retail structure/ paved lot/undeveloped land
- · Highway frontage
- · Flat property w/ two curbcuts
- B Zoning

**Asking Price: \$999,999** 

- Located at intersection of Route 10 and South Jefferson Road
- · Highly visible, high traffic area
- · Direct access off Rt 287
- Desirable Morris County commercial corridor