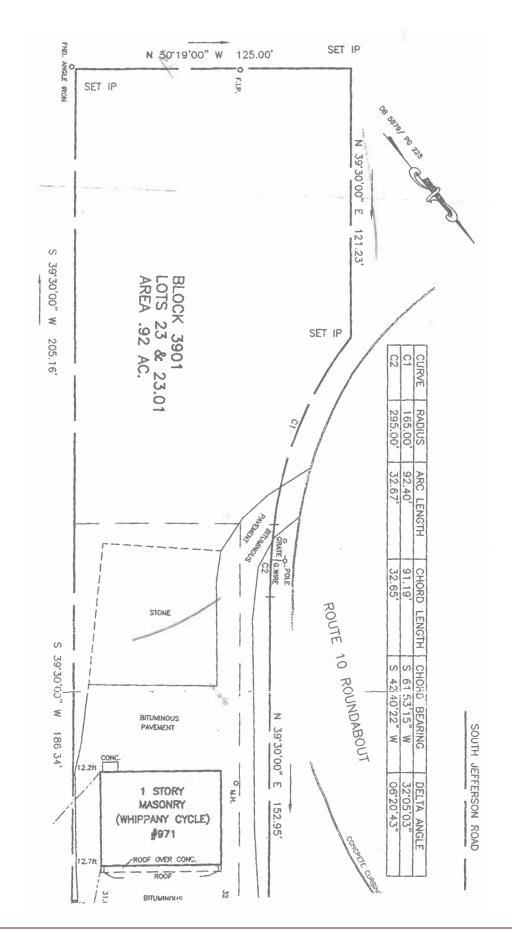

## PREMIER HIGHWAY REDEVELOPMENT OPPORTUNITY

- 0.89-acre (two adjacent lots)
- Property consists of 2400 sf retail structure/ paved lot/undeveloped land
- · Highway frontage
- · Flat property w/ two curbcuts
- B Zoning