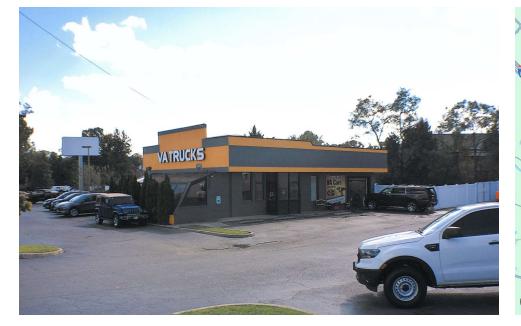

## 1,934 SF FREE STANDING PROPERTY ON 0.71 AC

8701 West Broad Street | Richmond, VA 23294

### **PROPERTY OVERVIEW**

High Visibility Free Standing Property For Lease at the Corner of Skipwith Rd & W Broad St