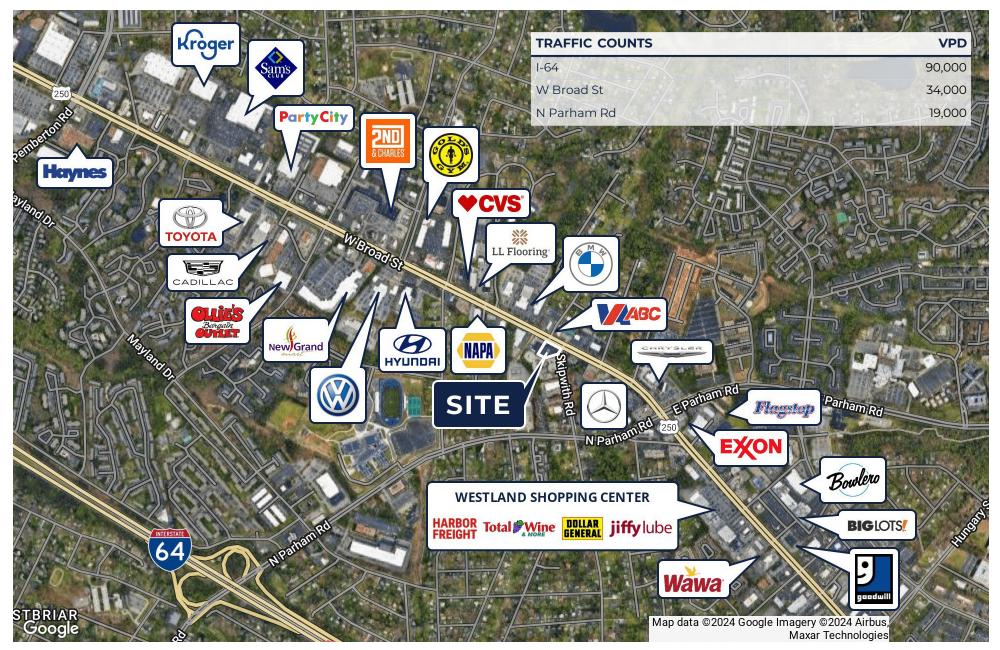

# **TRADE AREA** 1,934 SF FREE STANDING PROPERTY ON 0.71 AC

8701 West Broad Street | Richmond, VA 23294

S.L. NUSBAUM REALTY CO. | 7200 GLEN FOREST DRIVE, SUITE 300, RICHMOND, VA 23226 | 804.320.7600 | SLNUSBAUM.COM

#### **OFFERING SUMMARY**

| Lease Rate:    | Call Agent  |
|----------------|-------------|
| Building Size: | 1,934 SF    |
| Lot Size:      | 0.713 Acres |
| Zoning:        | B-3         |

| DEMOGRAPHICS       | 1 MILE   | 3 MILES   | 5 MILES   |
|--------------------|----------|-----------|-----------|
| Total Population   | 13,870   | 94,712    | 214,603   |
| Daytime Population | 16,921   | 119,959   | 248,096   |
| Total Households   | 6,355    | 39,532    | 86,181    |
| Average HH Income  | \$82,243 | \$106,885 | \$134,673 |