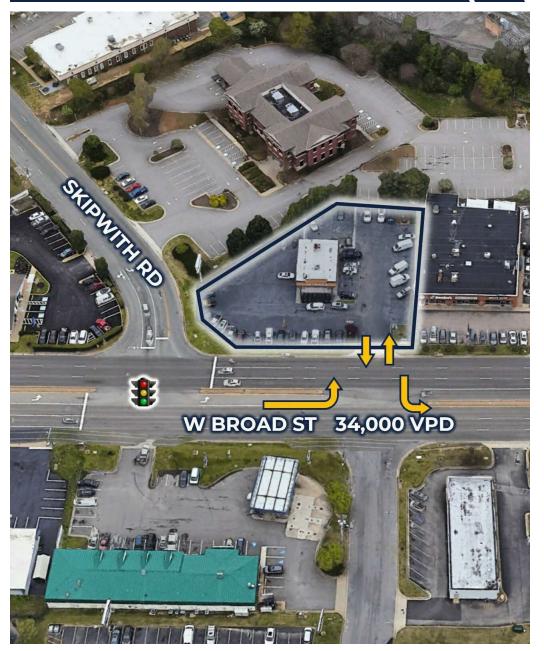

### **PROPERTY OVERVIEW**

High Visibility Free Standing Property For Lease at the Corner of Skipwith Rd & W Broad St

### **PROPERTY HIGHLIGHTS**

- Drive-thru potential
- Large Parking Lot
- Existing Grease Trap
- 34,000 Vehicles Per Day on West Broad St
- Heavy Daytime Population