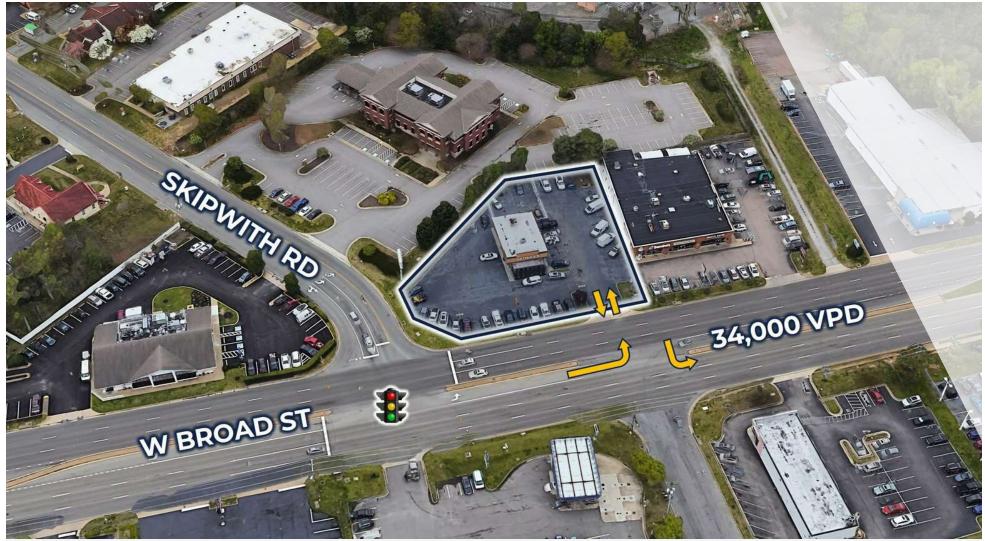

### **PROPERTY OVERVIEW**

High Visibility Free Standing Property For Lease at the Corner of Skipwith Rd & W Broad St

### **PROPERTY HIGHLIGHTS**

- Drive-thru potential
- Large Parking Lot
- Existing Grease Trap
- 34,000 Vehicles Per Day on West Broad St
- Heavy Daytime Population