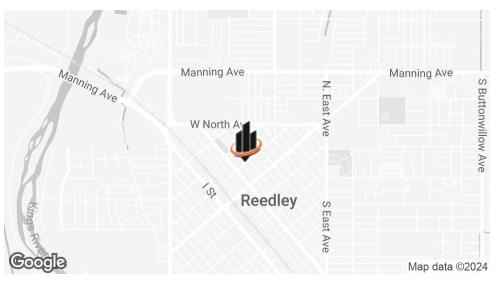

|
|----------------|--------------------------------------------------------------------------------------------|
| LEASE TERM:    | PRIMARY TERM 15 YEARS<br>COMMENCING 01/01/2014                                             |
| LOT SIZE:      | 18,750 SF                                                                                  |
| BUILDING SIZE: | 10,890 SF                                                                                  |
| NOI:           | \$110,000.00<br>Option 1. \$121,000.00<br>Option 2. \$133,000.00<br>Option 3. \$146,000.00 |
| CAP RATE:      | 7.75%                                                                                      |

#### **GARY GUSTAFSON**

O: 415.472.1660 gary.gustafson@svn.com CalDRE #00414569



## **PROPERTY DESCRIPTION**

Introducing a prime retail investment opportunity in the heart of Reedley, CA. This meticulously renovated 10,890 SF building, with a rich history dating back to 1958, offers a premier location for retail and street retail investors. Boasting full occupancy, this property presents a solid investment with guaranteed returns. Completely renovated in 2014 including new roof, electrical, plumbing and mechanical systems. Remodeled in 2020. Renovations ensures modern appeal and functionality, providing an optimal environment for tenants and customers alike. Capitalize on this rare chance to secure a valuable asset in a thriving retail market, poised for continued growth and success. Don't miss out on this outstanding investment prospect in the dynamic Reedley area.