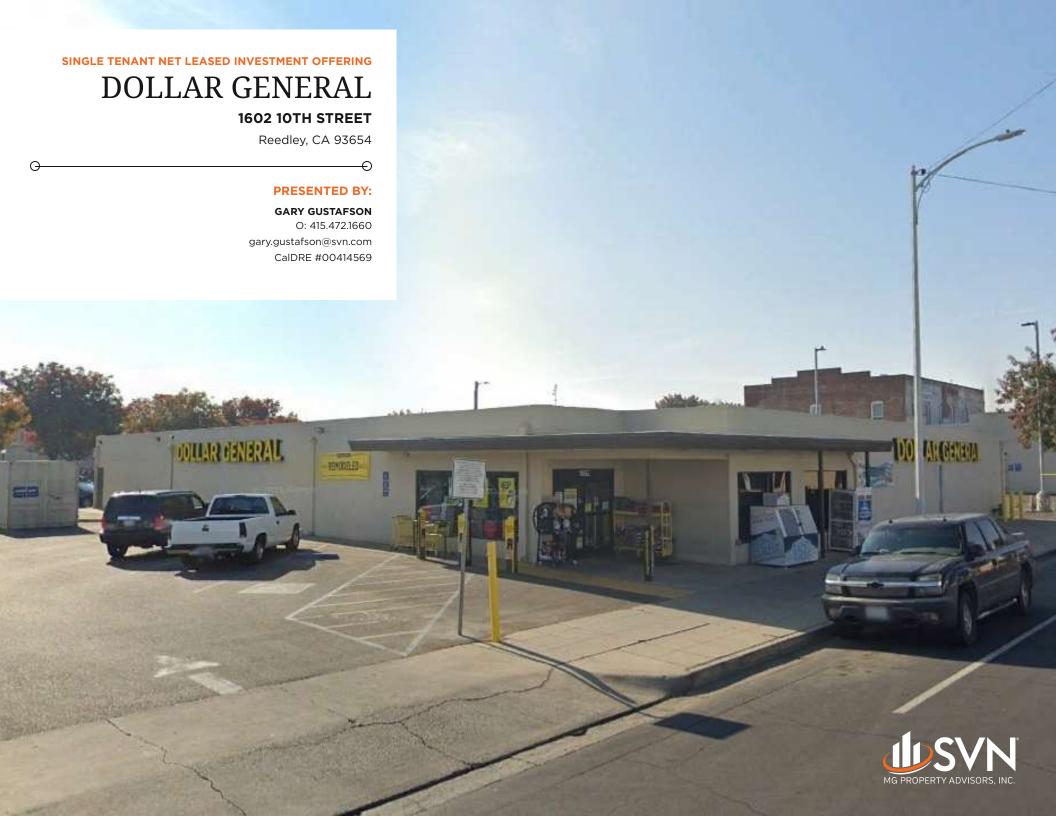

## **PROPERTY DESCRIPTION**

Introducing a prime retail investment opportunity in the heart of Reedley, CA. This meticulously renovated 10,890 SF building, with a rich history dating back to 1958, offers a premier location for retail and street retail investors. Boasting full occupancy, this property presents a solid investment with guaranteed returns. Completely renovated in 2014 including new roof, electrical, plumbing and mechanical systems. Remodeled in 2020. Renovations ensures modern appeal and functionality, providing an optimal environment for tenants and customers alike. Capitalize on this rare chance to secure a valuable asset in a thriving retail market, poised for continued growth and success. Don't miss out on this outstanding investment prospect in the dynamic Reedley area.

### PROPERTY DETAILS & HIGHLIGHTS

| BUILDING NAME                      | DOLLAR GENERAL           |
|------------------------------------|--------------------------|
| PROPERTY TYPE                      | SINGLE TENANT NET LEASED |
| PROPERTY SUBTYPE                   | Street Retail            |
| APN                                | 368-171-01               |
| BUILDING SIZE                      | 10,890 SF                |
| LOT SIZE                           | 18,750 SF                |
| YEAR BUILT / RENOVATED / REMODELED | 1958 / 2014<br>2020      |
| NUMBER OF FLOORS                   | 1                        |
| AVERAGE FLOOR SIZE                 | 10,890 SF                |
| PARKING SPACES                     | 20                       |
| CONSTRUCTION STATUS                | Existing                 |
| FREE STANDING                      | Yes                      |
|                                    |                          |

MOTIVATED: Seller is retired and reconfiguring his estate which does not include

O: 415.472.1660 gary.gustafson@svn.com CalDRE #00414569

- - 10,890 SF retail building
- - Built in 1958, Complete renovation in 2014, remodeled by DG 2020
- Zoned CC (Central & Community Commercial)
- 100% occupancy
- - Prime Hard Corner location in Downtown Reedley California
- - High visibility and foot traffic
- - Reliable income
- Lease Term: 15 years with 3 five year options
- Lease Commencement: 01/01/2014