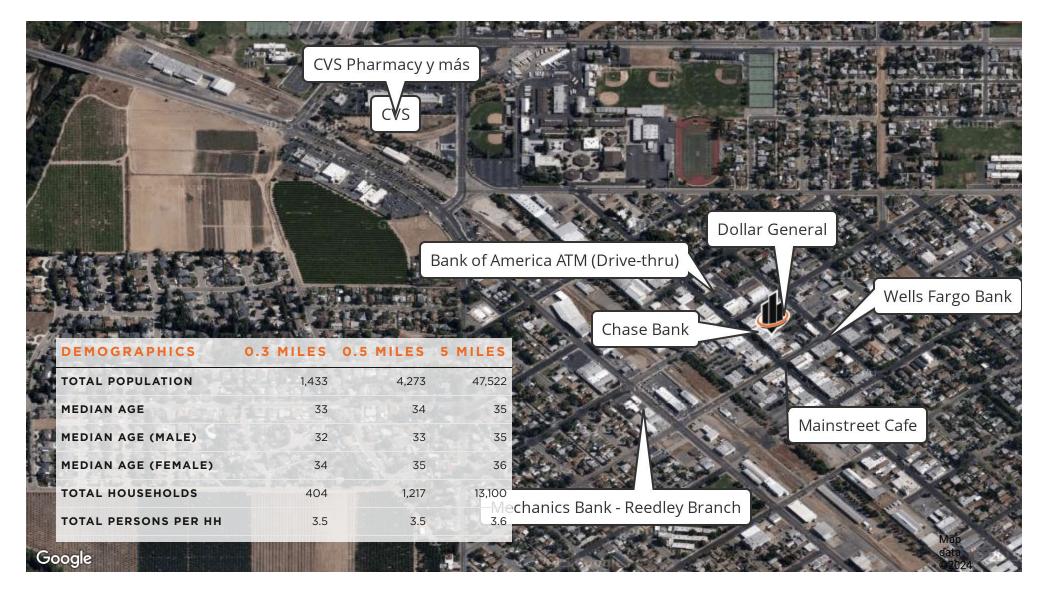

oviding an optimal environment for tenants and customers alike. growth and success. Don't miss out on this outstanding investment prospect in the dynamic Reedley area.

MOTIVATED: Seller is retired and reconfiguring his estate which does not include



O: 415.472.1660 gary.gustafson@svn.com CalDRE #00414569



- - 10,890 SF retail building
- - Built in 1958, Complete renovation in 2014, remodeled by DG 2020
- Zoned CC (Central & Community Commercial)
- 100% occupancy
- - Prime Hard Corner location in Downtown Reedley California
- - High visibility and foot traffic
- - Reliable income
- Lease Term: 15 years with 3 five year options
- Lease Commencement: 01/01/2014

# **ADDITIONAL PHOTOS**





**GARY GUSTAFSON** 

O: 415.472.1660 gary.gustafson@svn.com CalDRE #00414569

# **LOCATION MAP**



#### **GARY GUSTAFSON**

O: 415.472.1660 gary.gustafson@svn.com CalDRE #00414569