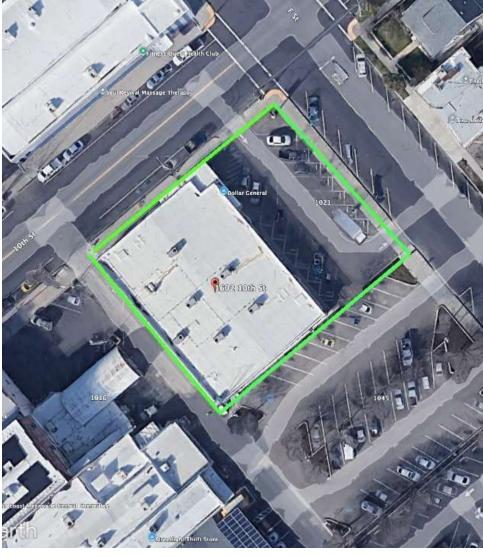

t with guaranteed returns. The strategic 2014 renovation ensures modern appeal and functionality, providing an optimal environment for tenants and customers alike. growth and success. Don't miss out on this outstanding investment prospect in the dynamic Reedley area.

MOTIVATED: Seller is retired and reconfiguring his estate which does not include



O: 415.472.1660 gary.gustafson@svn.com CalDRE #00414569



- - 10,890 SF retail building
- - Built in 1958, Complete renovation in 2014, remodeled by DG 2020
- Zoned CC (Central & Community Commercial)
- 100% occupancy
- - Prime Hard Corner location in Downtown Reedley California
- - High visibility and foot traffic
- - Reliable income
- Lease Term: 15 years with 3 five year options
- Lease Commencement: 01/01/2014

# **ADDITIONAL PHOTOS**





**GARY GUSTAFSON** 

O: 415.472.1660 gary.gustafson@svn.com CalDRE #00414569

# **LOCATION MAP**



#### **GARY GUSTAFSON**

O: 415.472.1660 gary.gustafson@svn.com CalDRE #00414569