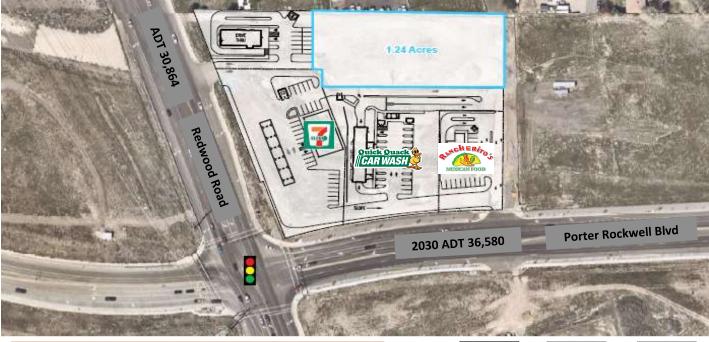

## **PROPERTY SPECS**

 Lot 104:
 1.236 Acres

 APN:
 33-22-126-011

 Zoning:
 GC-1 (Commercial General)

### **HIGHLIGHTS**

- Utilities stubbbed along the property line
- Close proximity to new residential development
- Porter Rockwell Blvd Bridge connecting Redwood Road to I-15 completed. Significant new East/West connection to I-15.
- High traffic counts:
  - Redwood Road 30,864 ADT
  - Porter Rockwell Blvd projected 2030 ADT 36,580