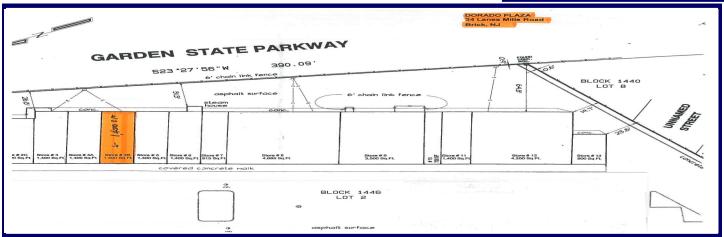

# **BUILDING SIZE**

• 28,315 Square Feet

## **AVAILABLE SPACE**

• 1,400 Square Feet