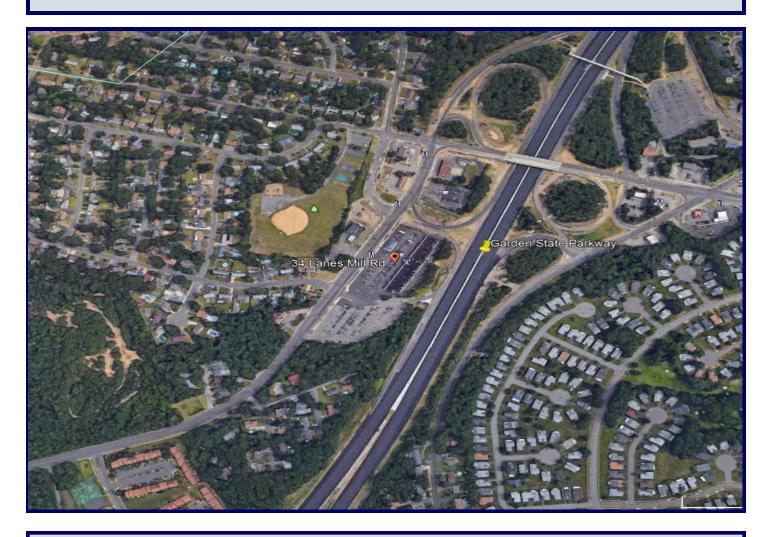

# Directions to building:

- Parkway South (Exit 91) to Lanes Mill Road.
- Burnt Tavern Road to Lanes Mill Road.

**63 WEST MAIN STREET** P.O. Box 5008 FREEHOLD, NJ 07728 PHONE: (732) 780 7780

John B. Krok jkrok@byronre.com 732-780-7780 www.byronre.com Fax: (732) 577 0129 Licensed Real Estate Broker