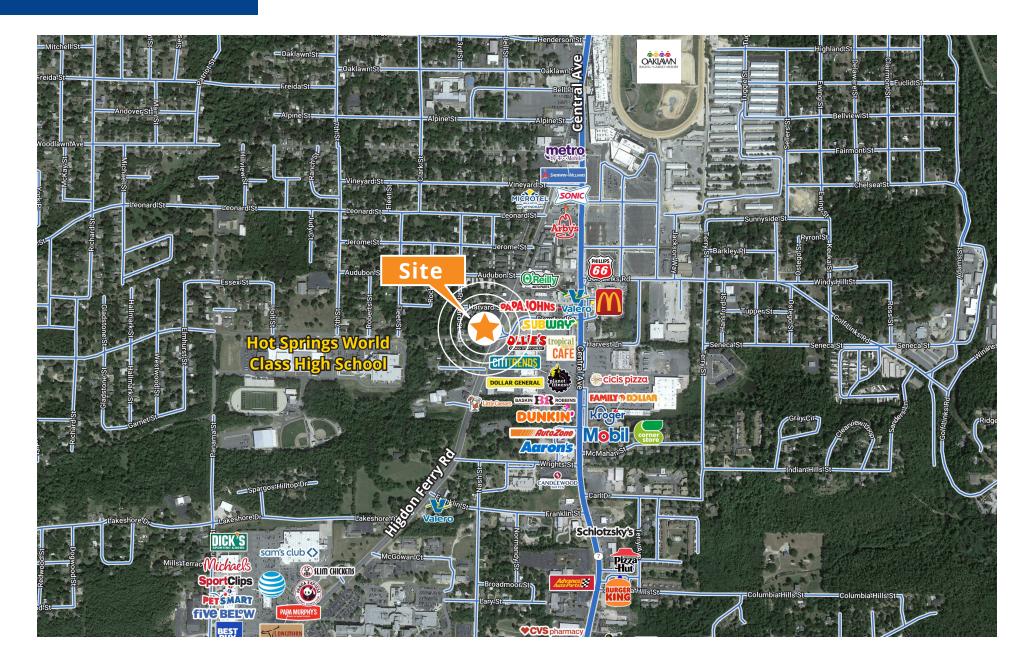

## Neighborhood Map

Colliers | Arkansas is the largest commercial real estate firm in Arkansas with more than 120 employees strategically located in Little Rock, Rogers, Hot Springs and Conway to serve clients in Arkansas and beyond. Founded in 1971 as Barnes, Quinn, Flake & Anderson, other predecessor firms include IBR Real Estate, Lane Real Estate Services, Irwin Partners, Hathaway Property Management and most recently, Gehrki Commercial Real Estate. Members of these firms came together in 2004 to join Colliers and Colliers | Arkansas, is now the leader in full-service commercial real estate services in the state.