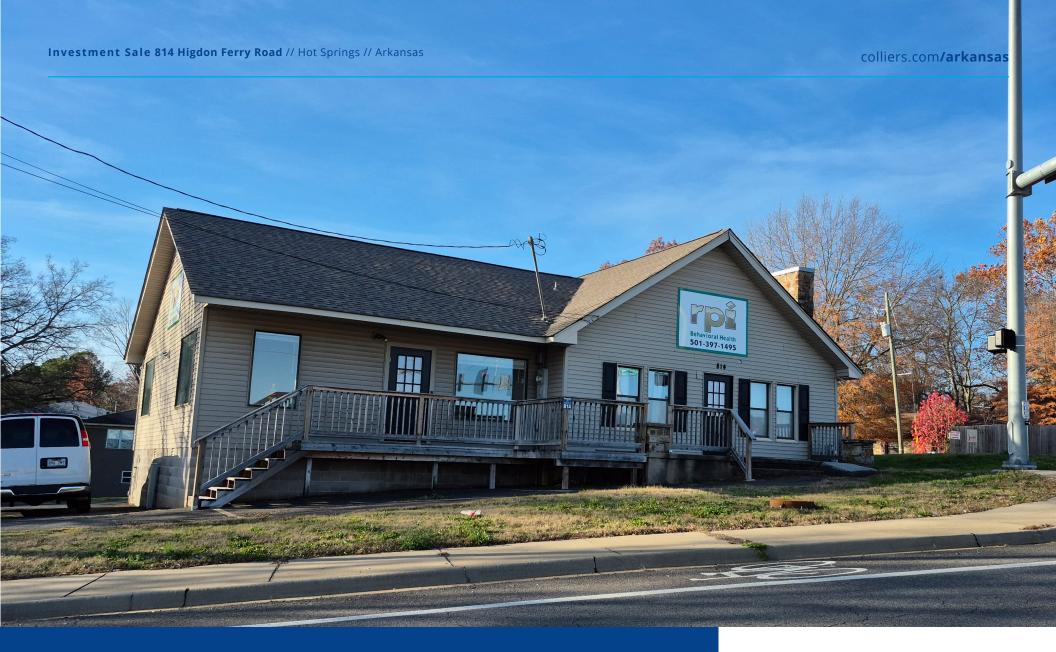

### **Building Specifications**

| Address       | 814 Higdon Ferry Road,<br>Hot Springs, AR                                                                                                                                                                                            |  |  |
|---------------|--------------------------------------------------------------------------------------------------------------------------------------------------------------------------------------------------------------------------------------|--|--|
| Building size | 1,776 SF                                                                                                                                                                                                                             |  |  |
| Lot size      | 0.34 acres                                                                                                                                                                                                                           |  |  |
| Occupancy     | 100%                                                                                                                                                                                                                                 |  |  |
| NOI           | \$30,000                                                                                                                                                                                                                             |  |  |
| Price:        | \$390,500                                                                                                                                                                                                                            |  |  |
| Features:     | <ul> <li>Located at a signalized intersection</li> <li>Great visibility with approximately 13,500 vehicles per day on Higdon Ferry Road</li> <li>Near major retail arterial of Hot Springs with Oaklawn just minutes away</li> </ul> |  |  |