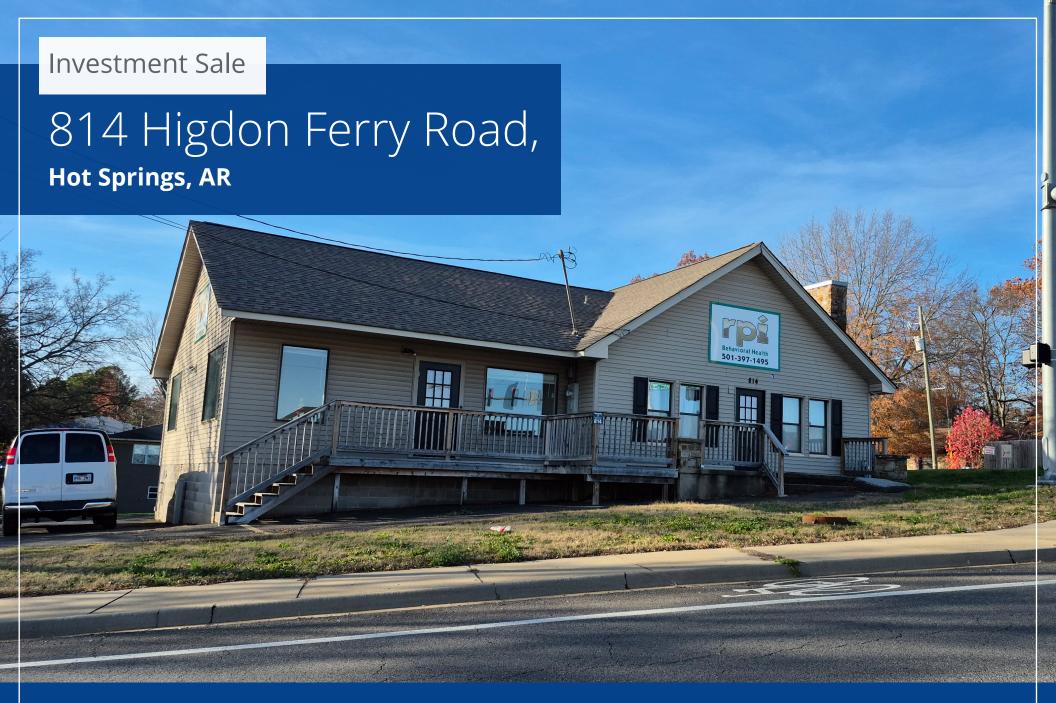

### **Building Specifications**

| Address       | 814 Higdon Ferry Road,<br>Hot Springs, AR                                                                                                                                                                                            |  |  |
|---------------|--------------------------------------------------------------------------------------------------------------------------------------------------------------------------------------------------------------------------------------|--|--|
| Building size | 1,776 SF                                                                                                                                                                                                                             |  |  |
| Lot size      | 0.34 acres                                                                                                                                                                                                                           |  |  |
| Occupancy     | 100%                                                                                                                                                                                                                                 |  |  |
| NOI           | \$30,000                                                                                                                                                                                                                             |  |  |
| Price:        | \$390,500                                                                                                                                                                                                                            |  |  |
| Features:     | <ul> <li>Located at a signalized intersection</li> <li>Great visibility with approximately 13,500 vehicles per day on Higdon Ferry Road</li> <li>Near major retail arterial of Hot Springs with Oaklawn just minutes away</li> </ul> |  |  |