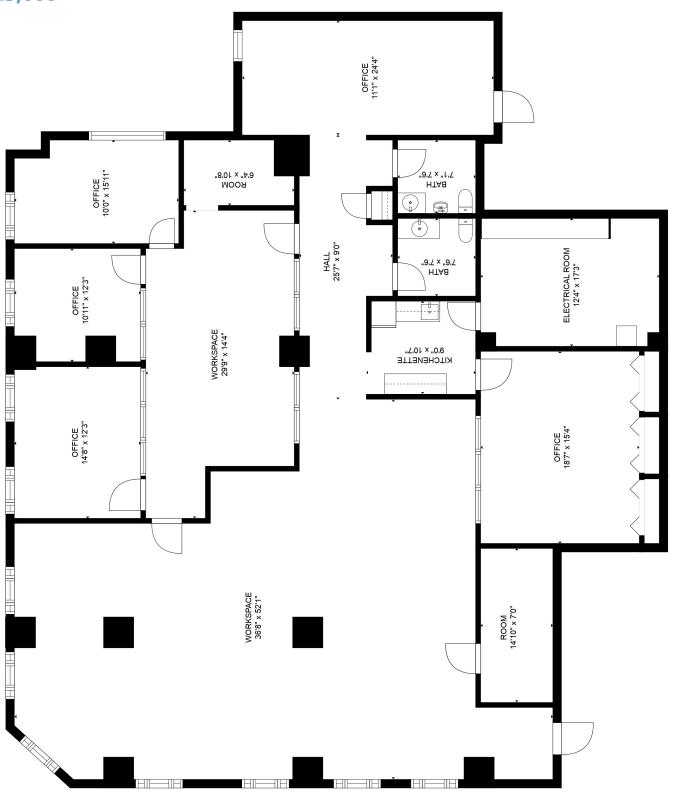

Downtown Iowa City office condo for sale!

Own a built out office condo on the elevator served 3rd floor of the Tower Parking Garage, with walkway to the Senior Center. 3,890 square feet with reception, open work areas, private offices, conference room, storage and kitchen. Corner location with lots of light. 4 parking spaces deeded with the suite plus 10 more leased from the City of Iowa City.

**Directions:** 

Downtown Iowa City. The building is on the southeast corner of Linn Street and Iowa Avenue intersection. Parking is either on the street or in the attached ramp just to the east. Take the elevator or stairs in the parking ramp to the 3rd floor.