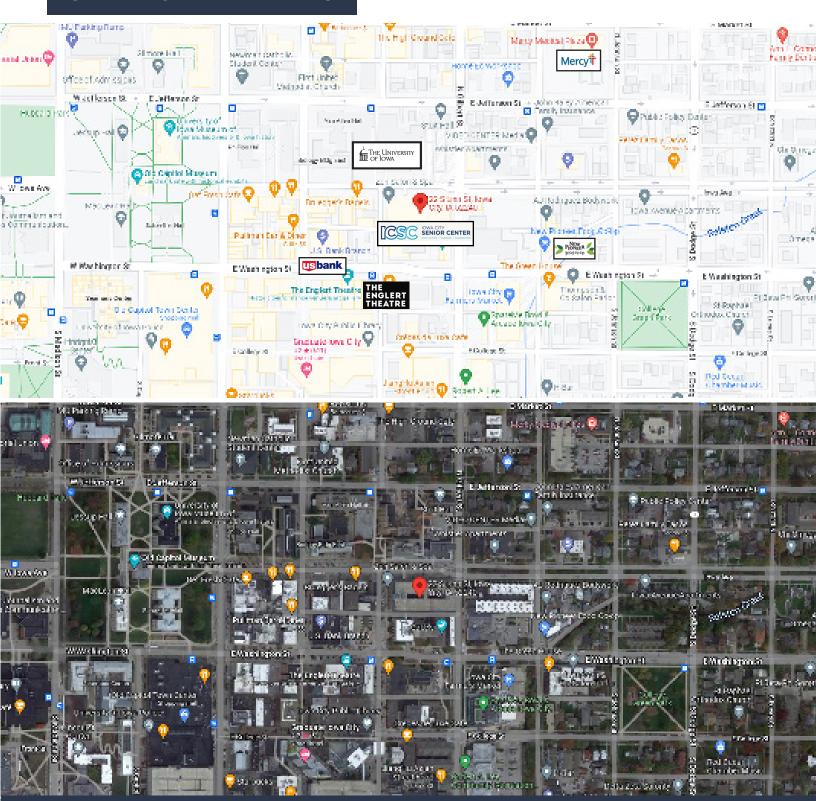

#### STREET & AERIAL MAPS

**Directions:** 

Downtown Iowa City. The building is on the southeast corner of Linn Street and Iowa Avenue intersection. Parking is either on the street or in the attached ramp just to the east. Take the elevator or stairs in the parking ramp to the 3rd floor.