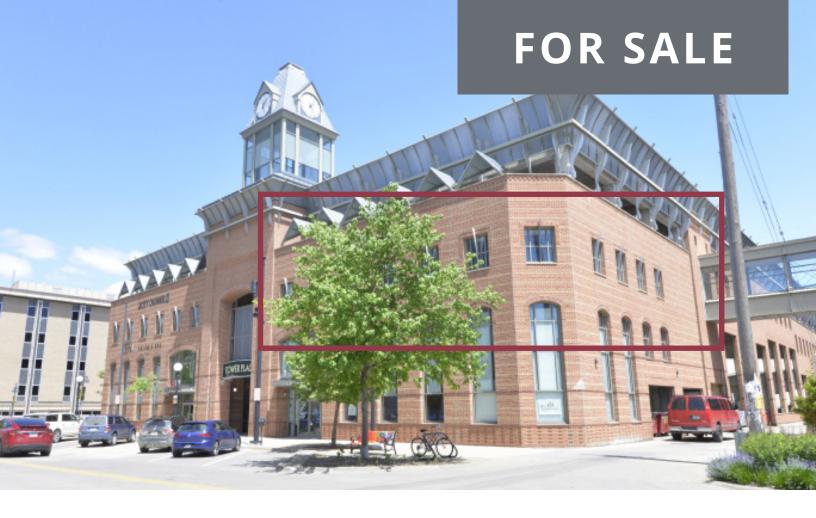

Downtown Iowa City office condo for sale!

Own a built out office condo on the elevator served 3rd floor of the Tower Parking Garage, with walkway to the Senior Center. 3,890 square feet with reception, open work areas, private offices, conference room, storage and kitchen. Corner location with lots of light. 4 parking spaces deeded with the suite plus 10 more leased from the City of Iowa City.

**Directions:** 

Downtown Iowa City. The building is on the southeast corner of Linn Street and Iowa Avenue intersection. Parking is either on the street or in the attached ramp just to the east. Take the elevator or stairs in the parking ramp to the 3rd floor.

# **FOR SALE**

\$825,000

Jeff Edberg, Broker Associate, CCIM, SIOR Jeff Edberg Team

☑ Jeff@icrealestate.com

www.icrealestate.com

Licensed to sell real estate in the State of Iowa

Carmen Krueger, Realtor® Jeff Edberg Team

## **FOR SALE**

\$825,000