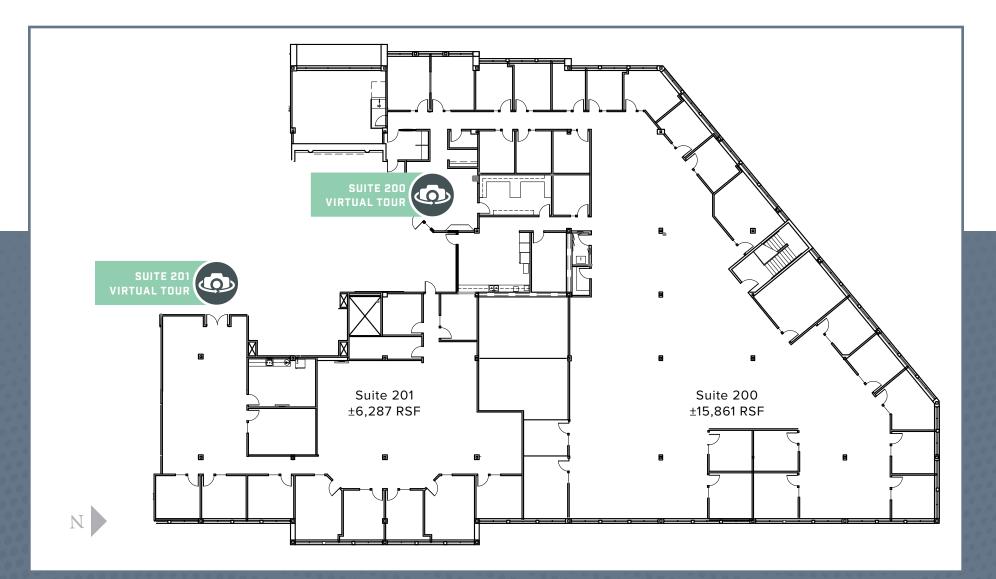

### SECOND FLOOR

SUITE 200 & 201 | 6,287-22,148 RSF

### 4,543-39,667 RSF AVAILABLE

| Suite     | SF Available                                  | Details                                                                                                                                                                                         |
|-----------|-----------------------------------------------|-------------------------------------------------------------------------------------------------------------------------------------------------------------------------------------------------|
| Suite 103 | ±4,543 RSF                                    | Move-in ready condition with three private<br>offices, conference room and copy/break<br>room. Can be combined with Suite 105 for<br>up to 17,519 RSF                                           |
| Suite 105 | ±12,976 RSF                                   | Move-in ready with furniture available for<br>plug and play solution. Can be combined<br>with Suite 103 for up to 17,519 RSF                                                                    |
| Floor 1   | Up to 17,519 SF Available now                 |                                                                                                                                                                                                 |
| Suite 201 | ±6,287 RSF                                    | Former law office with large private offices<br>on the glassline, large open workspaces,<br>conference room and break room / kitchen.<br>Can be combined with Suite 200 for up to<br>22,148 RSF |
| Suite 200 | ±15,861 RSF                                   | Available for sublease thru July 2027 with<br>90 days notice or longer term direct lease<br>available. Can be combined with Suite 201<br>for up to 22,148 RSF                                   |
| Floor 2   | Up to 22,148 SF Available with 90 days notice |                                                                                                                                                                                                 |