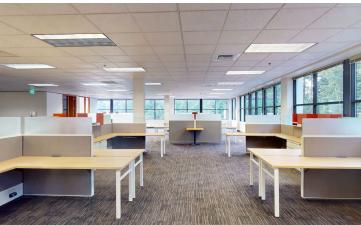

|
| Suite 201 | ±6,287 RSF                                    | Former law office with large private offices<br>on the glassline, large open workspaces,<br>conference room and break room / kitchen.<br>Can be combined with Suite 200 for up to<br>22,148 RSF |
| Suite 200 | ±15,861 RSF                                   | Available for sublease thru July 2027 with<br>90 days notice or longer term direct lease<br>available. Can be combined with Suite 201<br>for up to 22,148 RSF                                   |
| Floor 2   | Up to 22,148 SF Available with 90 days notice |                                                                                                                                                                                                 |







## FIRST FLOOR

### SUITE 103 & 105 | 4,543-17,519 RSF



### SECOND FLOOR

SUITE 200 & 201 | 6,287-22,148 RSF



# MAP





#### 15500 Se 30th place Bellevue, Washington

## EASTGATE Building

4,543-39,667 SF Available

#### SCOTT DAVIS

#### ROB BAKER

+1 425 941 7573 scott.davis@cbre.com +1 425 462 6974 robert.baker@cbre.com



© 2024 CBRE, Inc. All rights reserved. This information has been obtained from sources believed reliable but has not been verified for accuracy or completeness. CBRE, Inc. makes no guarantee, representation or warranty and accepts no responsibility or liability as to the accuracy, completeness, or reliability of the information contained herein. You should conduct a careful, independent investigation of the property and verify all information. Any reliance on