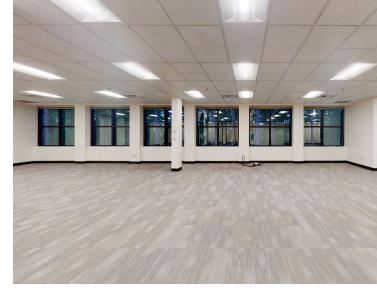

|
| Suite 201 | ±6,287 RSF                                    | Former law office with large private offices<br>on the glassline, large open workspaces,<br>conference room and break room / kitchen.<br>Can be combined with Suite 200 for up to<br>22,148 RSF |
| Suite 200 | ±15,861 RSF                                   | Available for sublease thru July 2027 with<br>90 days notice or longer term direct lease<br>available. Can be combined with Suite 201<br>for up to 22,148 RSF                                   |
| Floor 2   | Up to 22,148 SF Available with 90 days notice |                                                                                                                                                                                                 |







## FIRST FLOOR

### SUITE 103 & 105 | 4,543-17,519 RSF



### SECOND FLOOR

SUITE 200 & 201 | 6,287-22,148 RSF



# MAP





#### 15500 Se 30th place Bellevue, Washington

## EASTGATE Building

4,543-39,667 SF Available

#### SCOTT DAVIS

#### ROB BAKER

+1 425 941 7573 scott.davis@cbre.com +1 425 462 6974 robert.baker@cbre.com



© 2024 CBRE, Inc. All rights reserved. This information has been obtained from sources believed reliable but has not been verified for accuracy or completeness. CBRE, Inc. makes no guarantee, representation or warranty and accepts no responsibility or liability as to the accuracy, completeness, or reliability of the information contained herein. You should conduct a careful, independent investigation of the property and verify all information. Any reliance