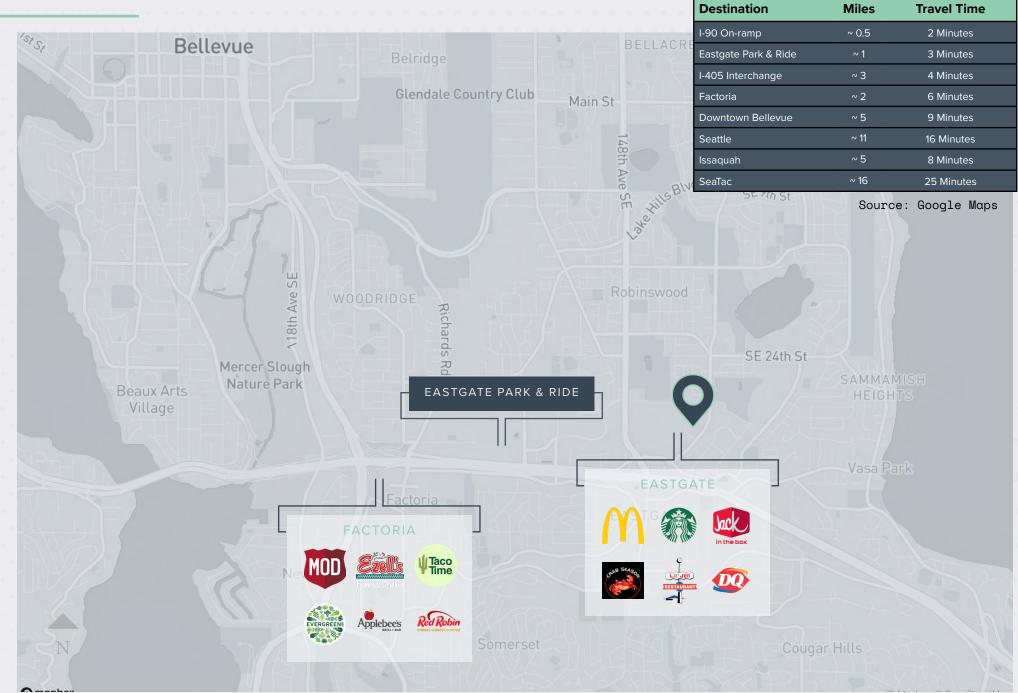

te offices<br>on the glassline, large open workspaces,<br>conference room and break room / kitchen.<br>Can be combined with Suite 200 for up to<br>22,148 RSF |
| Suite 200 | ±15,861 RSF                                   | Available for sublease thru July 2027 with<br>90 days notice or longer term direct lease<br>available. Can be combined with Suite 201<br>for up to 22,148 RSF                                   |
| Floor 2   | Up to 22,148 SF Available with 90 days notice |                                                                                                                                                                                                 |







## FIRST FLOOR

### SUITE 103 & 105 | 4,543-17,519 RSF



### SECOND FLOOR

SUITE 200 & 201 | 6,287-22,148 RSF



# MAP





#### 15500 Se 30th place Bellevue, Washington

## EASTGATE Building

4,543-39,667 SF Available

#### SCOTT DAVIS

#### ROB BAKER

+1 425 941 7573 scott.davis@cbre.com +1 425 462 6974 robert.baker@cbre.com



© 2024 CBRE, Inc. All rights reserved. This information has been obtained from sources believed reliable but has not been verified for accuracy or completeness. CBRE, Inc. makes no guarantee, representation or warranty and accepts no responsibility or liability as to the accuracy, completeness, or reliability of the information contained herein. You should conduct a careful, independent investigation of the property and verify all information. Any reliance on this information is solely at your own risk. CBRE and the CBRE logo are service marks of CBRE, Inc. All other marks displaye