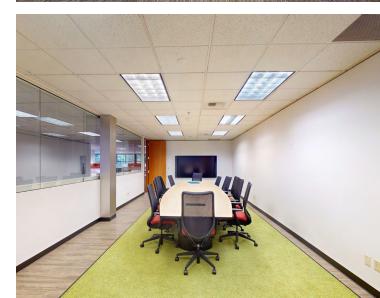

|
| Suite 201 | ±6,287 RSF                                    | Former law office with large private offices<br>on the glassline, large open workspaces,<br>conference room and break room / kitchen.<br>Can be combined with Suite 200 for up to<br>22,148 RSF |
| Suite 200 | ±15,861 RSF                                   | Available for sublease thru July 2027 with<br>90 days notice or longer term direct lease<br>available. Can be combined with Suite 201<br>for up to 22,148 RSF                                   |
| Floor 2   | Up to 22,148 SF Available with 90 days notice |                                                                                                                                                                                                 |







## FIRST FLOOR

### SUITE 103 & 105 | 4,543-17,519 RSF



### SECOND FLOOR

SUITE 200 & 201 | 6,287-22,148 RSF



# MAP





#### 15500 Se 30th place Bellevue, Washington

## EASTGATE Building

4,543-39,667 SF Available

#### SCOTT DAVIS

#### ROB BAKER

+1 425 941 7573 scott.davis@cbre.com +1 425 462 6974 robert.baker@cbre.com



© 2024 CBRE, Inc. All rights reserved. This information has been obtained from sources believed reliable but has not been verified for accuracy or completeness. CBRE, Inc. makes no guarantee, representation or warranty and accepts no responsibility or liability as to the accuracy, completeness, or reliability of the information contained herein. You should conduct a careful, independent investigation of the property and verify all information. Any reliance on t