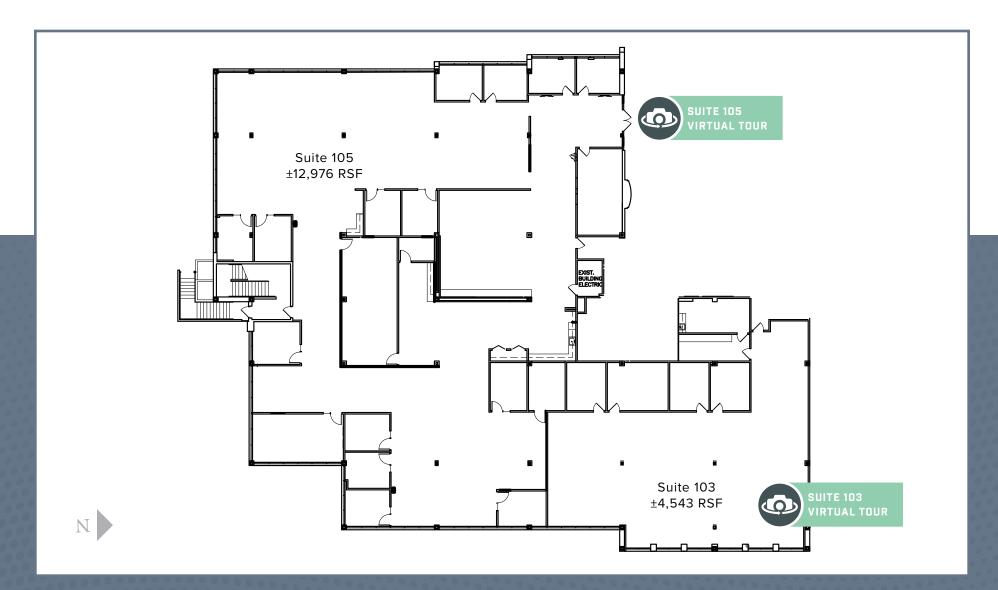

### 4,543-39,667 RSF AVAILABLE

| Suite     | SF Available                                  | Details                                                                                                                                                                                         |
|-----------|-----------------------------------------------|-------------------------------------------------------------------------------------------------------------------------------------------------------------------------------------------------|
| Suite 103 | ±4,543 RSF                                    | Move-in ready condition with three private<br>offices, conference room and copy/break<br>room. Can be combined with Suite 105 for<br>up to 17,519 RSF                                           |
| Suite 105 | ±12,976 RSF                                   | Move-in ready with furniture available for<br>plug and play solution. Can be combined<br>with Suite 103 for up to 17,519 RSF                                                                    |
| Floor 1   | Up to 17,519 SF Available now                 |                                                                                                                                                                                                 |
| Suite 201 | ±6,287 RSF                                    | Former law office with large private offices<br>on the glassline, large open workspaces,<br>conference room and break room / kitchen.<br>Can be combined with Suite 200 for up to<br>22,148 RSF |
| Suite 200 | ±15,861 RSF                                   | Available for sublease thru July 2027 with<br>90 days notice or longer term direct lease<br>available. Can be combined with Suite 201<br>for up to 22,148 RSF                                   |
| Floor 2   | Up to 22,148 SF Available with 90 days notice |                                                                                                                                                                                                 |

## FIRST FLOOR

### SUITE 103 & 105 | 4,543-17,519 RSF