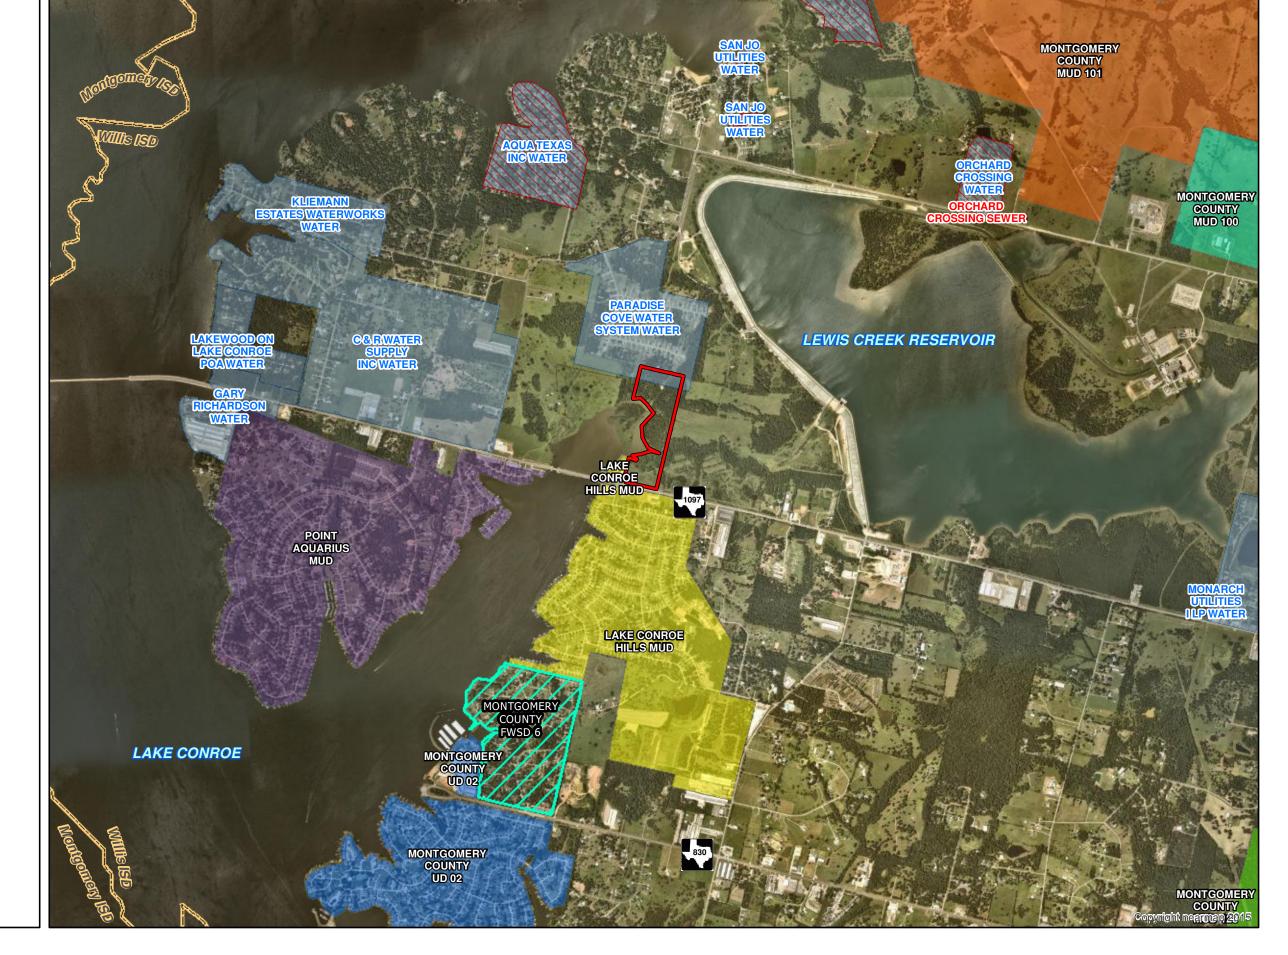

## Legend

DISCOVERY TRACT

SCHOOL DISTRICTS

FWSD FRESH WATER SUPPLY DISTRICT

CCN SEWER BOUNDARIES

CCN WATER BOUNDARIES

DATA SOURCES: CCN BOUNDARIES- PUBLIC UTILITIES COMMISSION OF TEXAS, MUD - MCAD AND TCEQ,

\*CCN BOUNDARIES FROM OFFICAL DATA RELEASE ARE OFTEN SHIFTED FROM ACTUAL BOUNDARY

AERIAL PHOTOGRAPH DATE: NEARMAP 2018

THIS PRODUCT IS FOR INFORMATIONAL PURPOSES AND MAY NOT HAVE BEEN PREPARED FOR OR BE SUITABLE FOR LEGAL, ENGINEERING, OR SURVEYING PURPOSES. IT DOES NOT REPRESENT AN ON-THE-GROUND SURVEY AND REPRESENTS ONLY THE APPROXIMATE RELATIVE LOCATION OF PROPERTY

CORINTHIAN POINT MUD