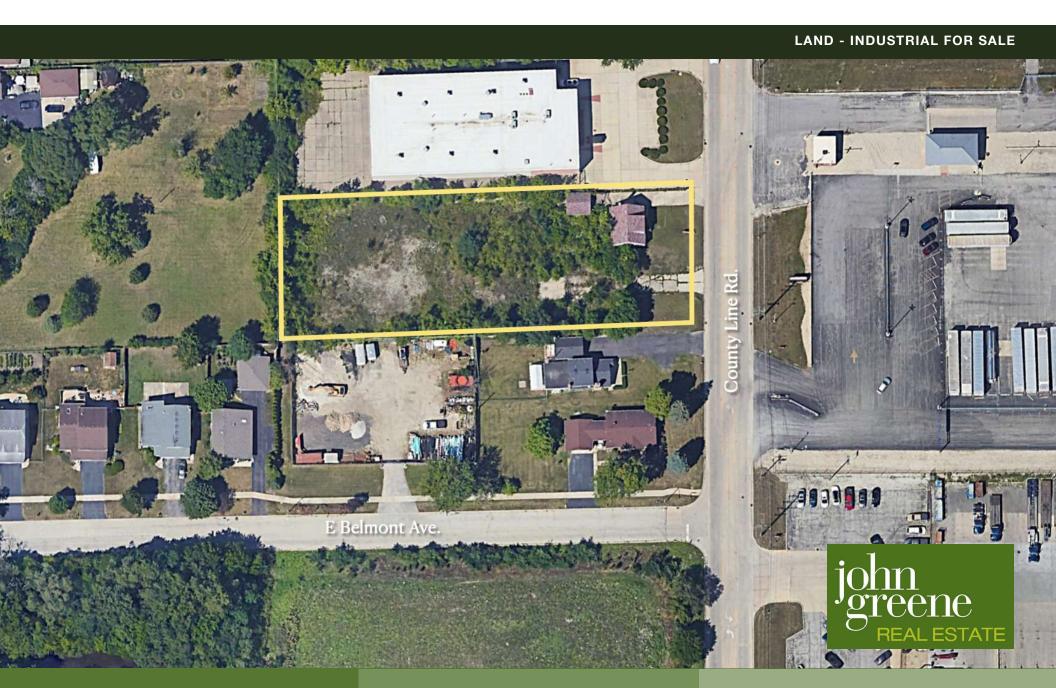

### **PROPERTY OVERVIEW**

0.96± AC of Industrial land for sale. Property is situated near the I-490 Tollway Interchange Project, an in-progress project providing a full-access interchange that will connect the new I-490 Tollway to the Jane Addams Memorial Tollway (I-90) in Des Plaines.