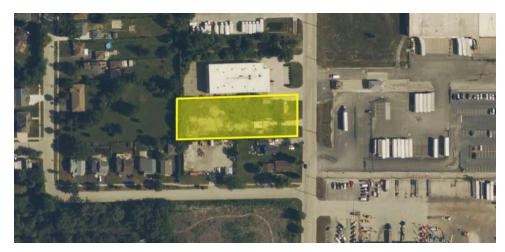

### **PROPERTY OVERVIEW**

0.96± AC of Industrial land for sale. Property is situated near the I-490 Tollway Interchange Project, an in-progress project providing a full-access interchange that will connect the new I-490 Tollway to the Jane Addams Memorial Tollway (I-90) in Des Plaines.