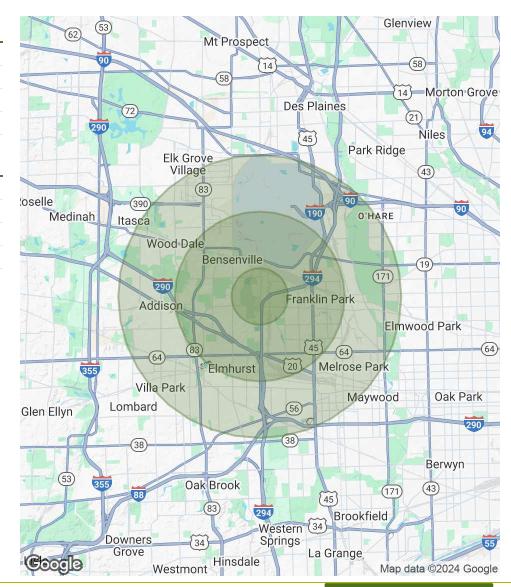

### **DEMOGRAPHICS**

|                   | 1 MILE   | 3 MILES  | 5 MILES  |
|-------------------|----------|----------|----------|
| Total Households  | 3,294    | 26,653   | 82,682   |
| Total Population  | 9,157    | 78,838   | 245,853  |
| Average HH Income | \$62,393 | \$73,494 | \$77,114 |