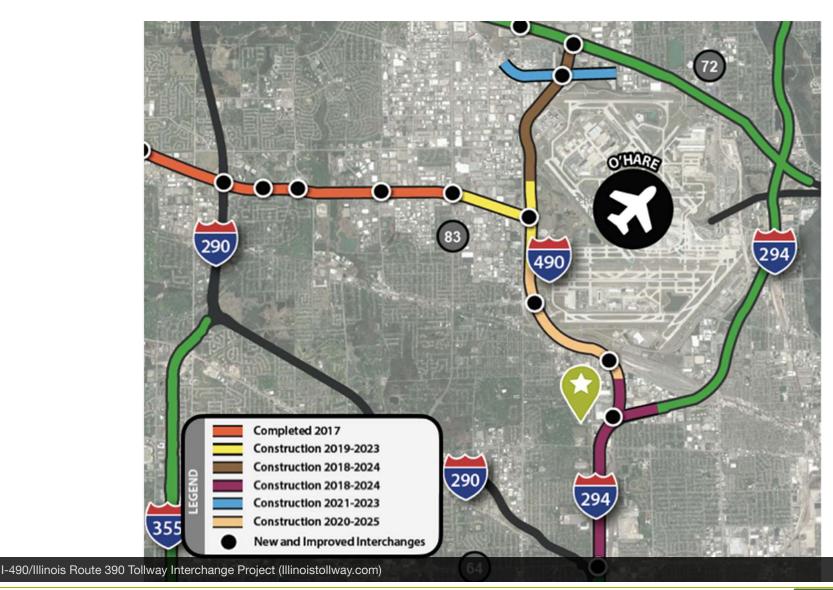

### **PROPERTY OVERVIEW**

0.96± AC of Industrial land for sale. Property is situated near the I-490 Tollway Interchange Project, an in-progress project providing a full-access interchange that will connect the new I-490 Tollway to the Jane Addams Memorial Tollway (I-90) in Des Plaines.