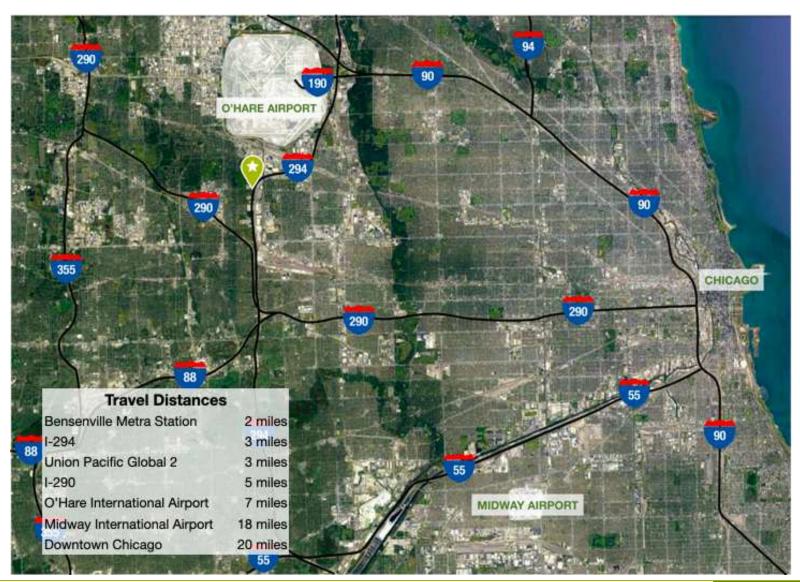

### **PROPERTY OVERVIEW**

0.96± AC of Industrial land for sale. Property is situated near the I-490 Tollway Interchange Project, an in-progress project providing a full-access interchange that will connect the new I-490 Tollway to the Jane Addams Memorial Tollway (I-90) in Des Plaines.