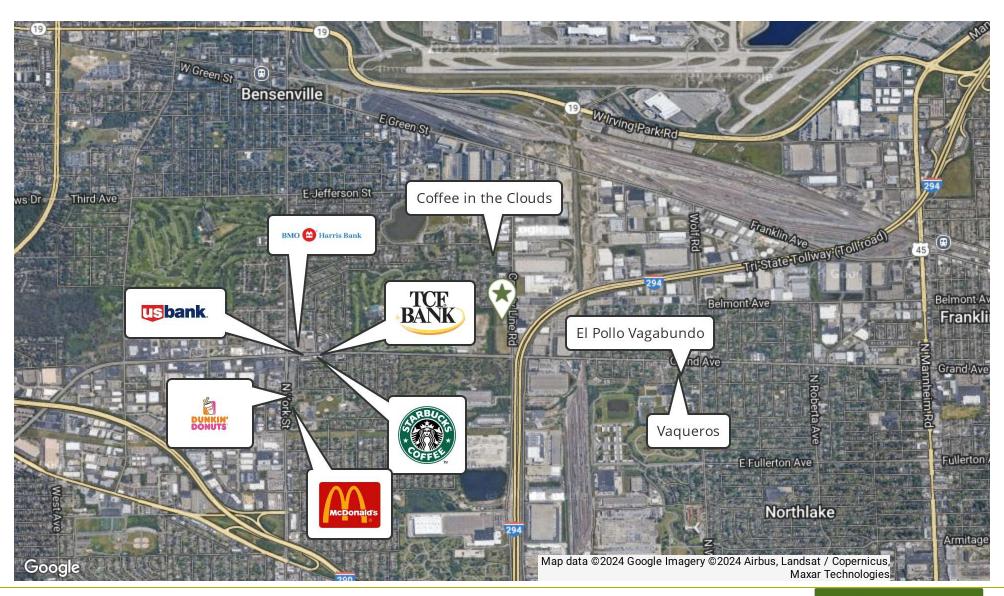

amusconneely@johngreenecommercial.com coryramey@johngreenecommercial.com

773.814.3378

**Cory Ramey** 

773.882.0677

The information contained herein is from sources john greene Real Estate deems reliable, but is not guaranteed. This offer may be withdrawn from the market or be subject to a change in price or terms without advance notice. Seller reserves the right to reject any and all offers. Duplication is expressly prohibited. 2019



**LAND - INDUSTRIAL FOR SALE** 

john greene Real Estate | 1311 S Route 59, Naperville, IL 60564 | 630.229.2290



**Shamus Conneely** 

773.814.3378

**Cory Ramey** 

shamusconneely@johngreenecommercial.com coryramey@johngreenecommercial.com





LAND - INDUSTRIAL FOR SALE

john greene Real Estate | 1311 S Route 59, Naperville, IL 60564 | 630.229.2290



#### **Shamus Conneely**

shamusconneely@johngreenecommercial.com coryramey@johngreenecommercial.com

773.814.3378

#### **Cory Ramey**



#### LAND - INDUSTRIAL FOR SALE

john greene Real Estate | 1311 S Route 59, Naperville, IL 60564 | 630.229.2290

| POPULATION           | 1 MILE | 3 MILES | 5 MILES |
|----------------------|--------|---------|---------|
| Total Population     | 9,157  | 78,838  | 245,853 |
| Average age          | 35.9   | 35.4    | 35.2    |
| Average age (Male)   | 33.1   | 32.9    | 33.6    |
| Average age (Female) | 38.1   | 37.5    | 36.6    |
|                      |        |         |         |

| HOUSEHOLDS & INCOME | 1 MILE    | 3 MILES   | 5 MILES   |
|---------------------|-----------|-----------|-----------|
| Total households    | 3,294     | 26,653    |