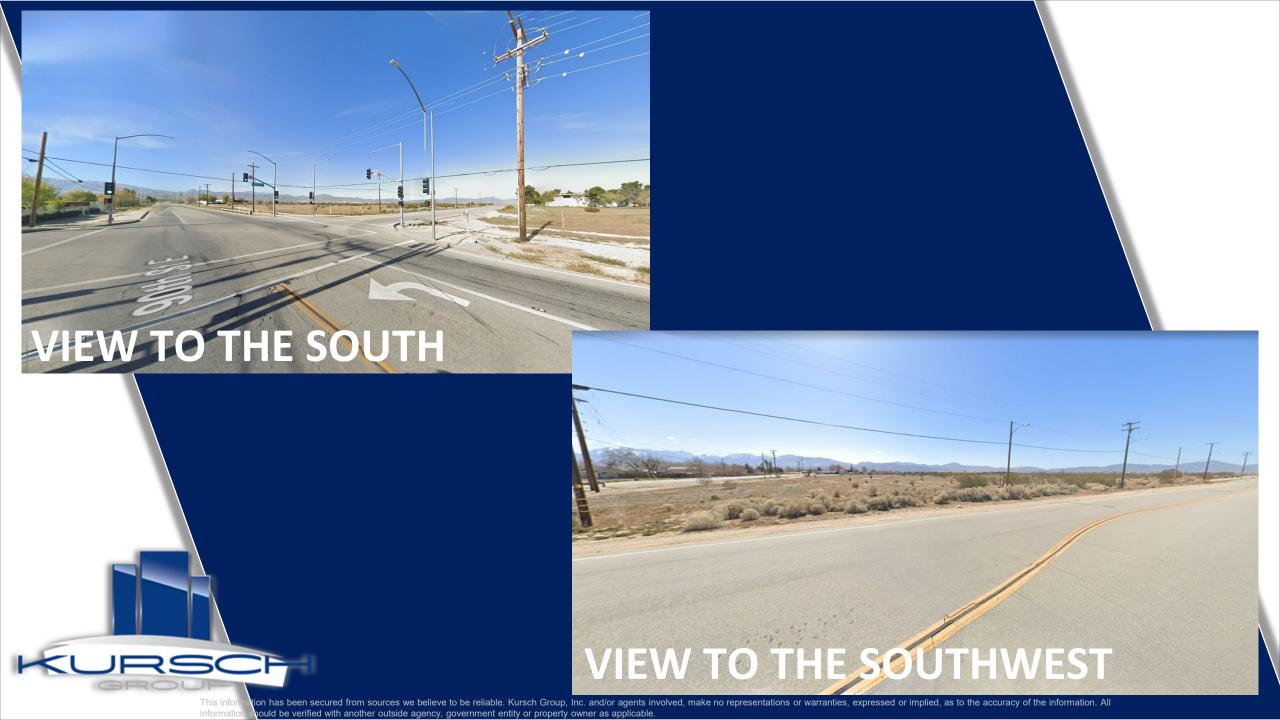

#### **PROPERTY OVERVIEW**

SIGNALIZED CORNER!!! Two (2) parcels of vacant land comprised together to total ±17.55ac situated at the southwest corner of 90th Street East & East Avenue R in the unincorporated community of Sun Village east of Palmdale within Los Angeles County. Sun Village connects with the communities of Littlerock and Lake Los Angeles and is often referred to as The Antelope Valley Area. This land is just half a mile south of E Palmdale Blvd across the street from Jackie Robinson Park. Hwy 138 is roughly 1.7 miles south of this site. Zoning is currently A-1 (Light Agricultural) and designated as RL1 (Rural Land 1). Both parcels are adjacent to M-2/M-1.5 parcels to the south, and in proximity to Rural Commercial Zone to the east, with this said there may be potential for a rezone. Excellent opportunity to invest in an up and coming community.