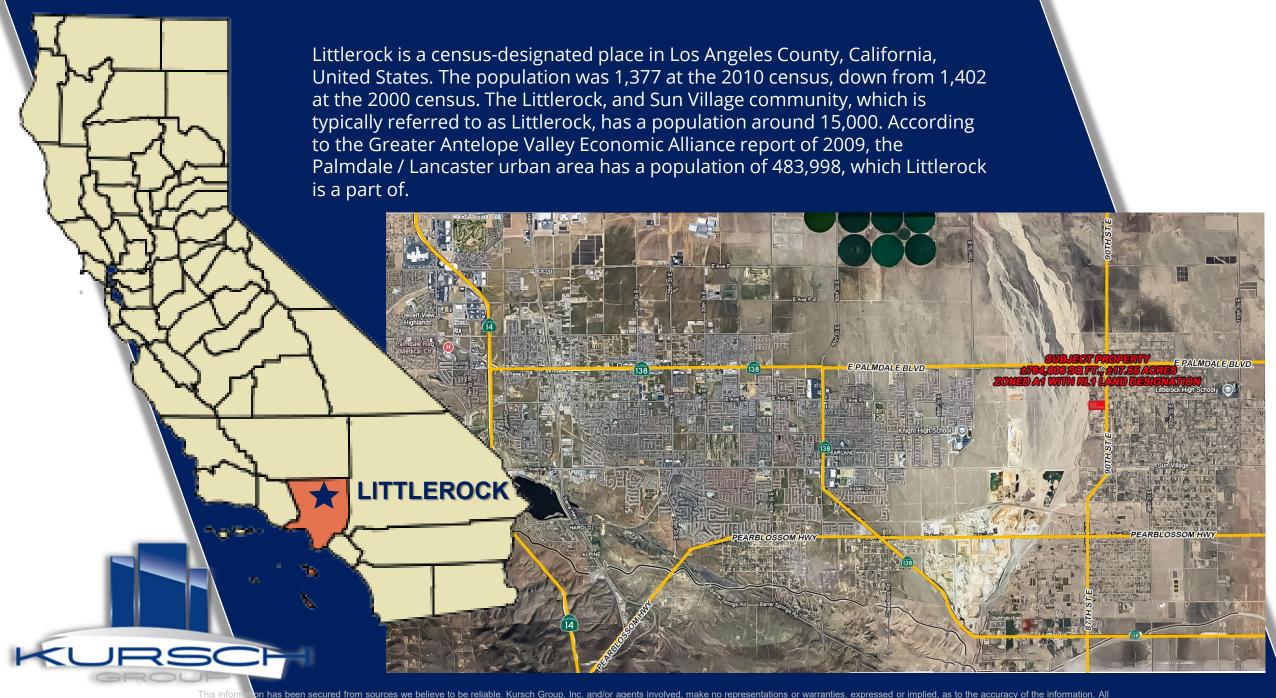

## **ADDRESS**

90<sup>th</sup> Street East & East Avenue R Littlerock, CA 93543

#### **PROPERTY OVERVIEW**

SIGNALIZED CORNER!!! Two (2) parcels of vacant land comprised together to total ±17.55ac situated at the southwest corner of 90th Street East & East Avenue R in the unincorporated community of Sun Village east of Palmdale within Los Angeles County. Sun Village connects with the communities of Littlerock and Lake Los Angeles and is often referred to as The Antelope Valley Area. This land is just half a mile south of E Palmdale Blvd across the street from Jackie Robinson Park. Hwy 138 is roughly 1.7 miles south of this site. Zoning is currently A-1 (Light Agricultural) and designated as RL1 (Rural Land 1). Both parcels are adjacent to M-2/M-1.5 parcels to the south, and in proximity to Rural Commercial Zone to the east, with this said there may be potential for a rezone. Excellent opportunity to invest in an up and coming community.

#### MUNICIPALITY

Littlerock | County of Los Angeles