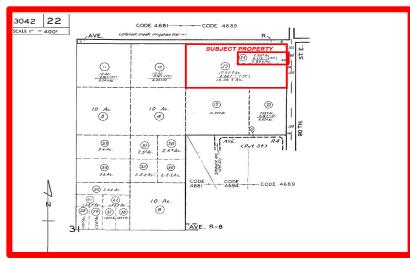

#### **PROPERTY OVERVIEW**

SIGNALIZED CORNER!!! Two (2) parcels of vacant land comprised together to total ±17.55ac situated at the southwest corner of 90th Street East & East Avenue R in the unincorporated community of Sun Village east of Palmdale within Los Angeles County. Sun Village connects with the communities of Littlerock and Lake Los Angeles and is often referred to as The Antelope Valley Area. This land is just half a mile south of E Palmdale Blvd across the street from Jackie Robinson Park. Hwy 138 is roughly 1.7 miles south of this site. Zoning is currently A-1 (Light Agricultural) and designated as RL1 (Rural Land 1). Both parcels are adjacent to M-2/M-1.5 parcels to the south, and in proximity to Rural Commercial Zone to the east, with this said there may be potential for a rezone. Excellent opportunity to invest in an up and coming community.

## **APN:**

3042-022-023 & 025

#### SIZE

±17.55 acres