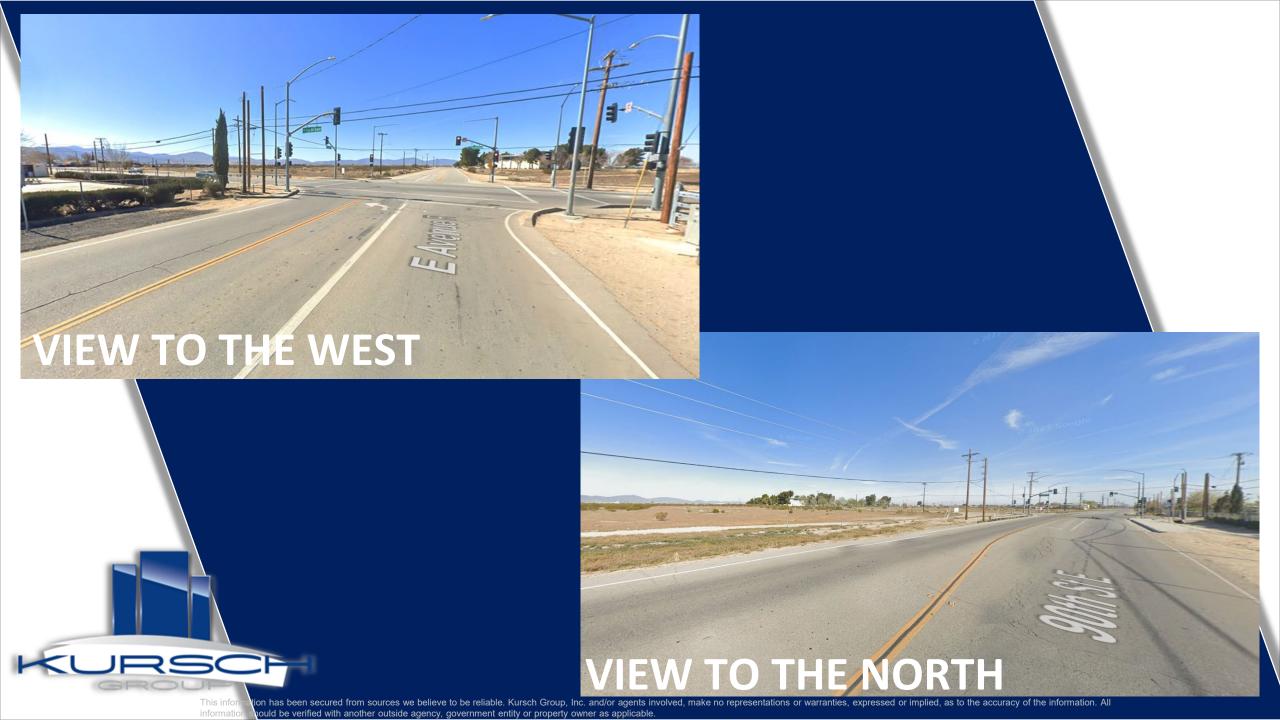

#### **PROPERTY OVERVIEW**

SIGNALIZED CORNER!!! Two (2) parcels of vacant land comprised together to total ±17.55ac situated at the southwest corner of 90th Street East & East Avenue R in the unincorporated community of Sun Village east of Palmdale within Los Angeles County. Sun Village connects with the communities of Littlerock and Lake Los Angeles and is often referred to as The Antelope Valley Area. This land is just half a mile south of E Palmdale Blvd across the street from Jackie Robinson Park. Hwy 138 is roughly 1.7 miles south of this site. Zoning is currently A-1 (Light Agricultural) and designated as RL1 (Rural Land 1). Both parcels are adjacent to M-2/M-1.5 parcels to the south, and in proximity to Rural Commercial Zone to the east, with this said there may be potential for a rezone. Excellent opportunity to invest in an up and coming community.