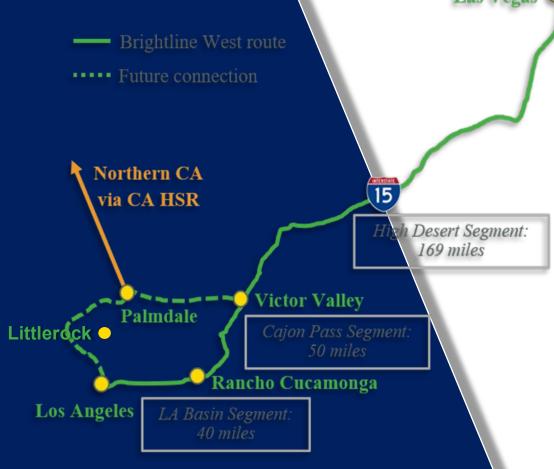

# **ASKING PRICE FOR SALE**

\$685,000

With a completion date expected in 2028, Brightline West will be the country's first true high-speed passenger rail operation. The Victor Valley station, located on nearly ±300 acres at Dale Evans Parkway and I-15, will serve as the Maintenance of Way facility and possible future hub for the proposed High Desert Corridor and California High Speed Rail lines. The project is expected to provide over 35,000 construction jobs and 1,000+ permanent jobs while connecting two of America's most popular destinations in Los Angeles and Las Vegas.