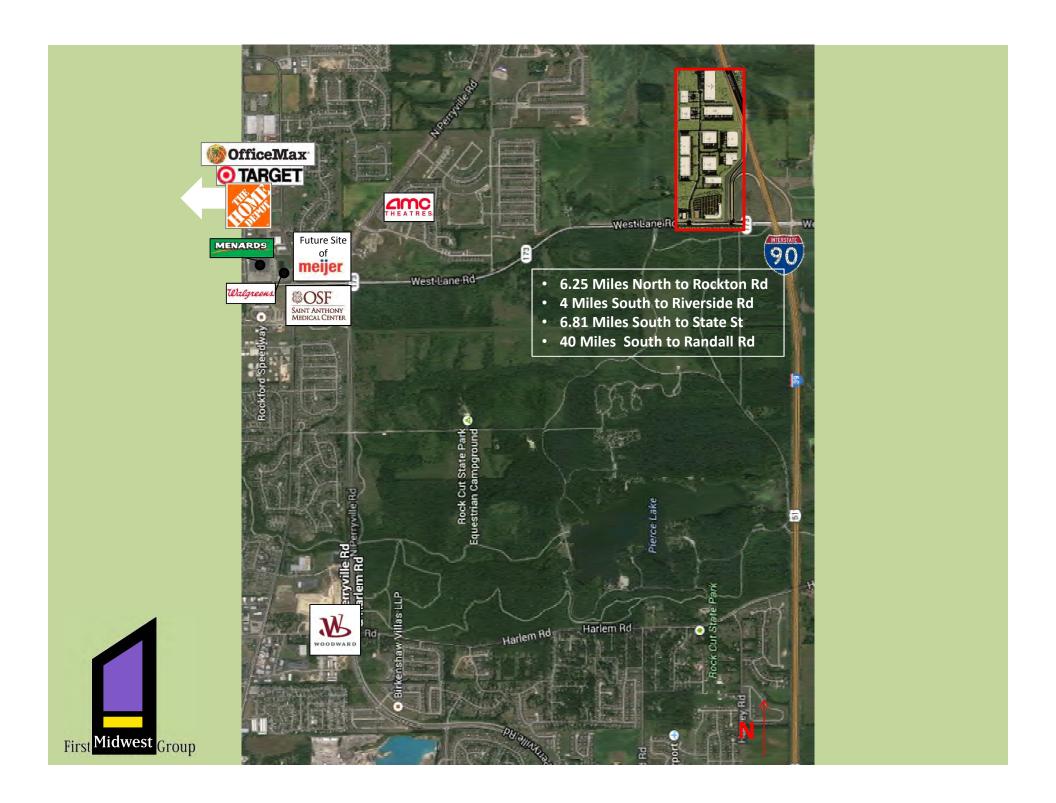

## Site Features

- 6.25 Miles North to Rockton Road
- 4 Miles South to Riverside Road
- 6.5 Miles South to State Street
- 40 Miles South to Randall Road

First Midwest Group

The design content and all information contained on this drawing is the sole property of Ringland Johnson +design. The use or copy of this information shall only be through written authorization of Ringland Johnson +design. © Copyright 2017