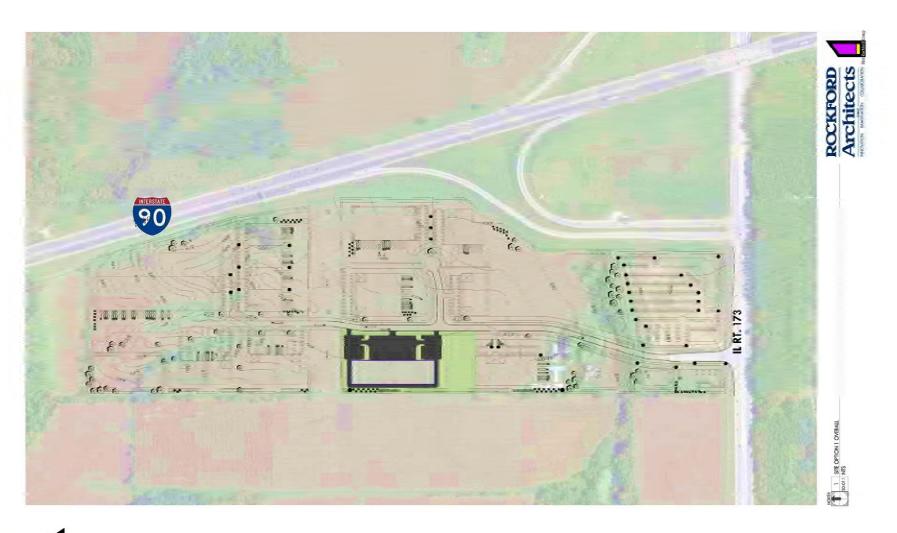

# Description Date

New Building

PROJECT PERFECT

MACHESNEY PARK, IL

■ project no: 317-038

■ date: 08/31/

SITE PLAN

sheet #: C1.0