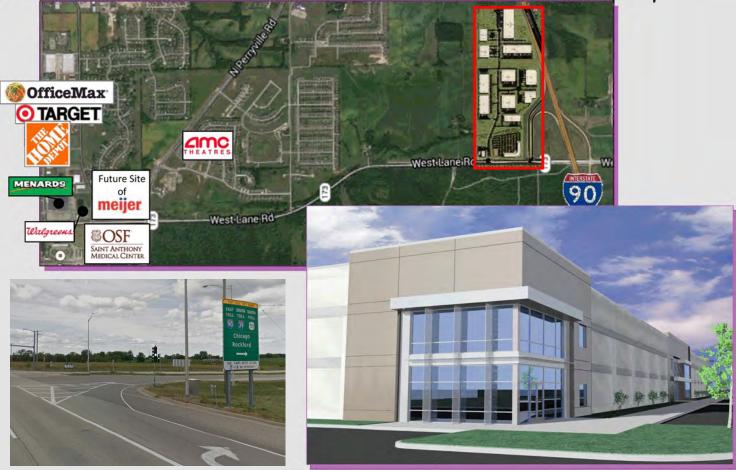

## Industrial Building Space

NW Corner IL 173 & I-90 | Rockford, IL

Integrated Manufacturing, Assembly & Warehouse Space

## Site Features

- 6.25 Miles North to Rockton Road
- 4 Miles South to Riverside Road
- 6.5 Miles South to State Street
- 40 Miles South to Randall Road

First Midwest Group

The design content and all information contained on this drawing is the sole property of Ringland Johnson +design. The use or copy of this information shall only be through written authorization of Ringland Johnson +design. © Copyright 2017