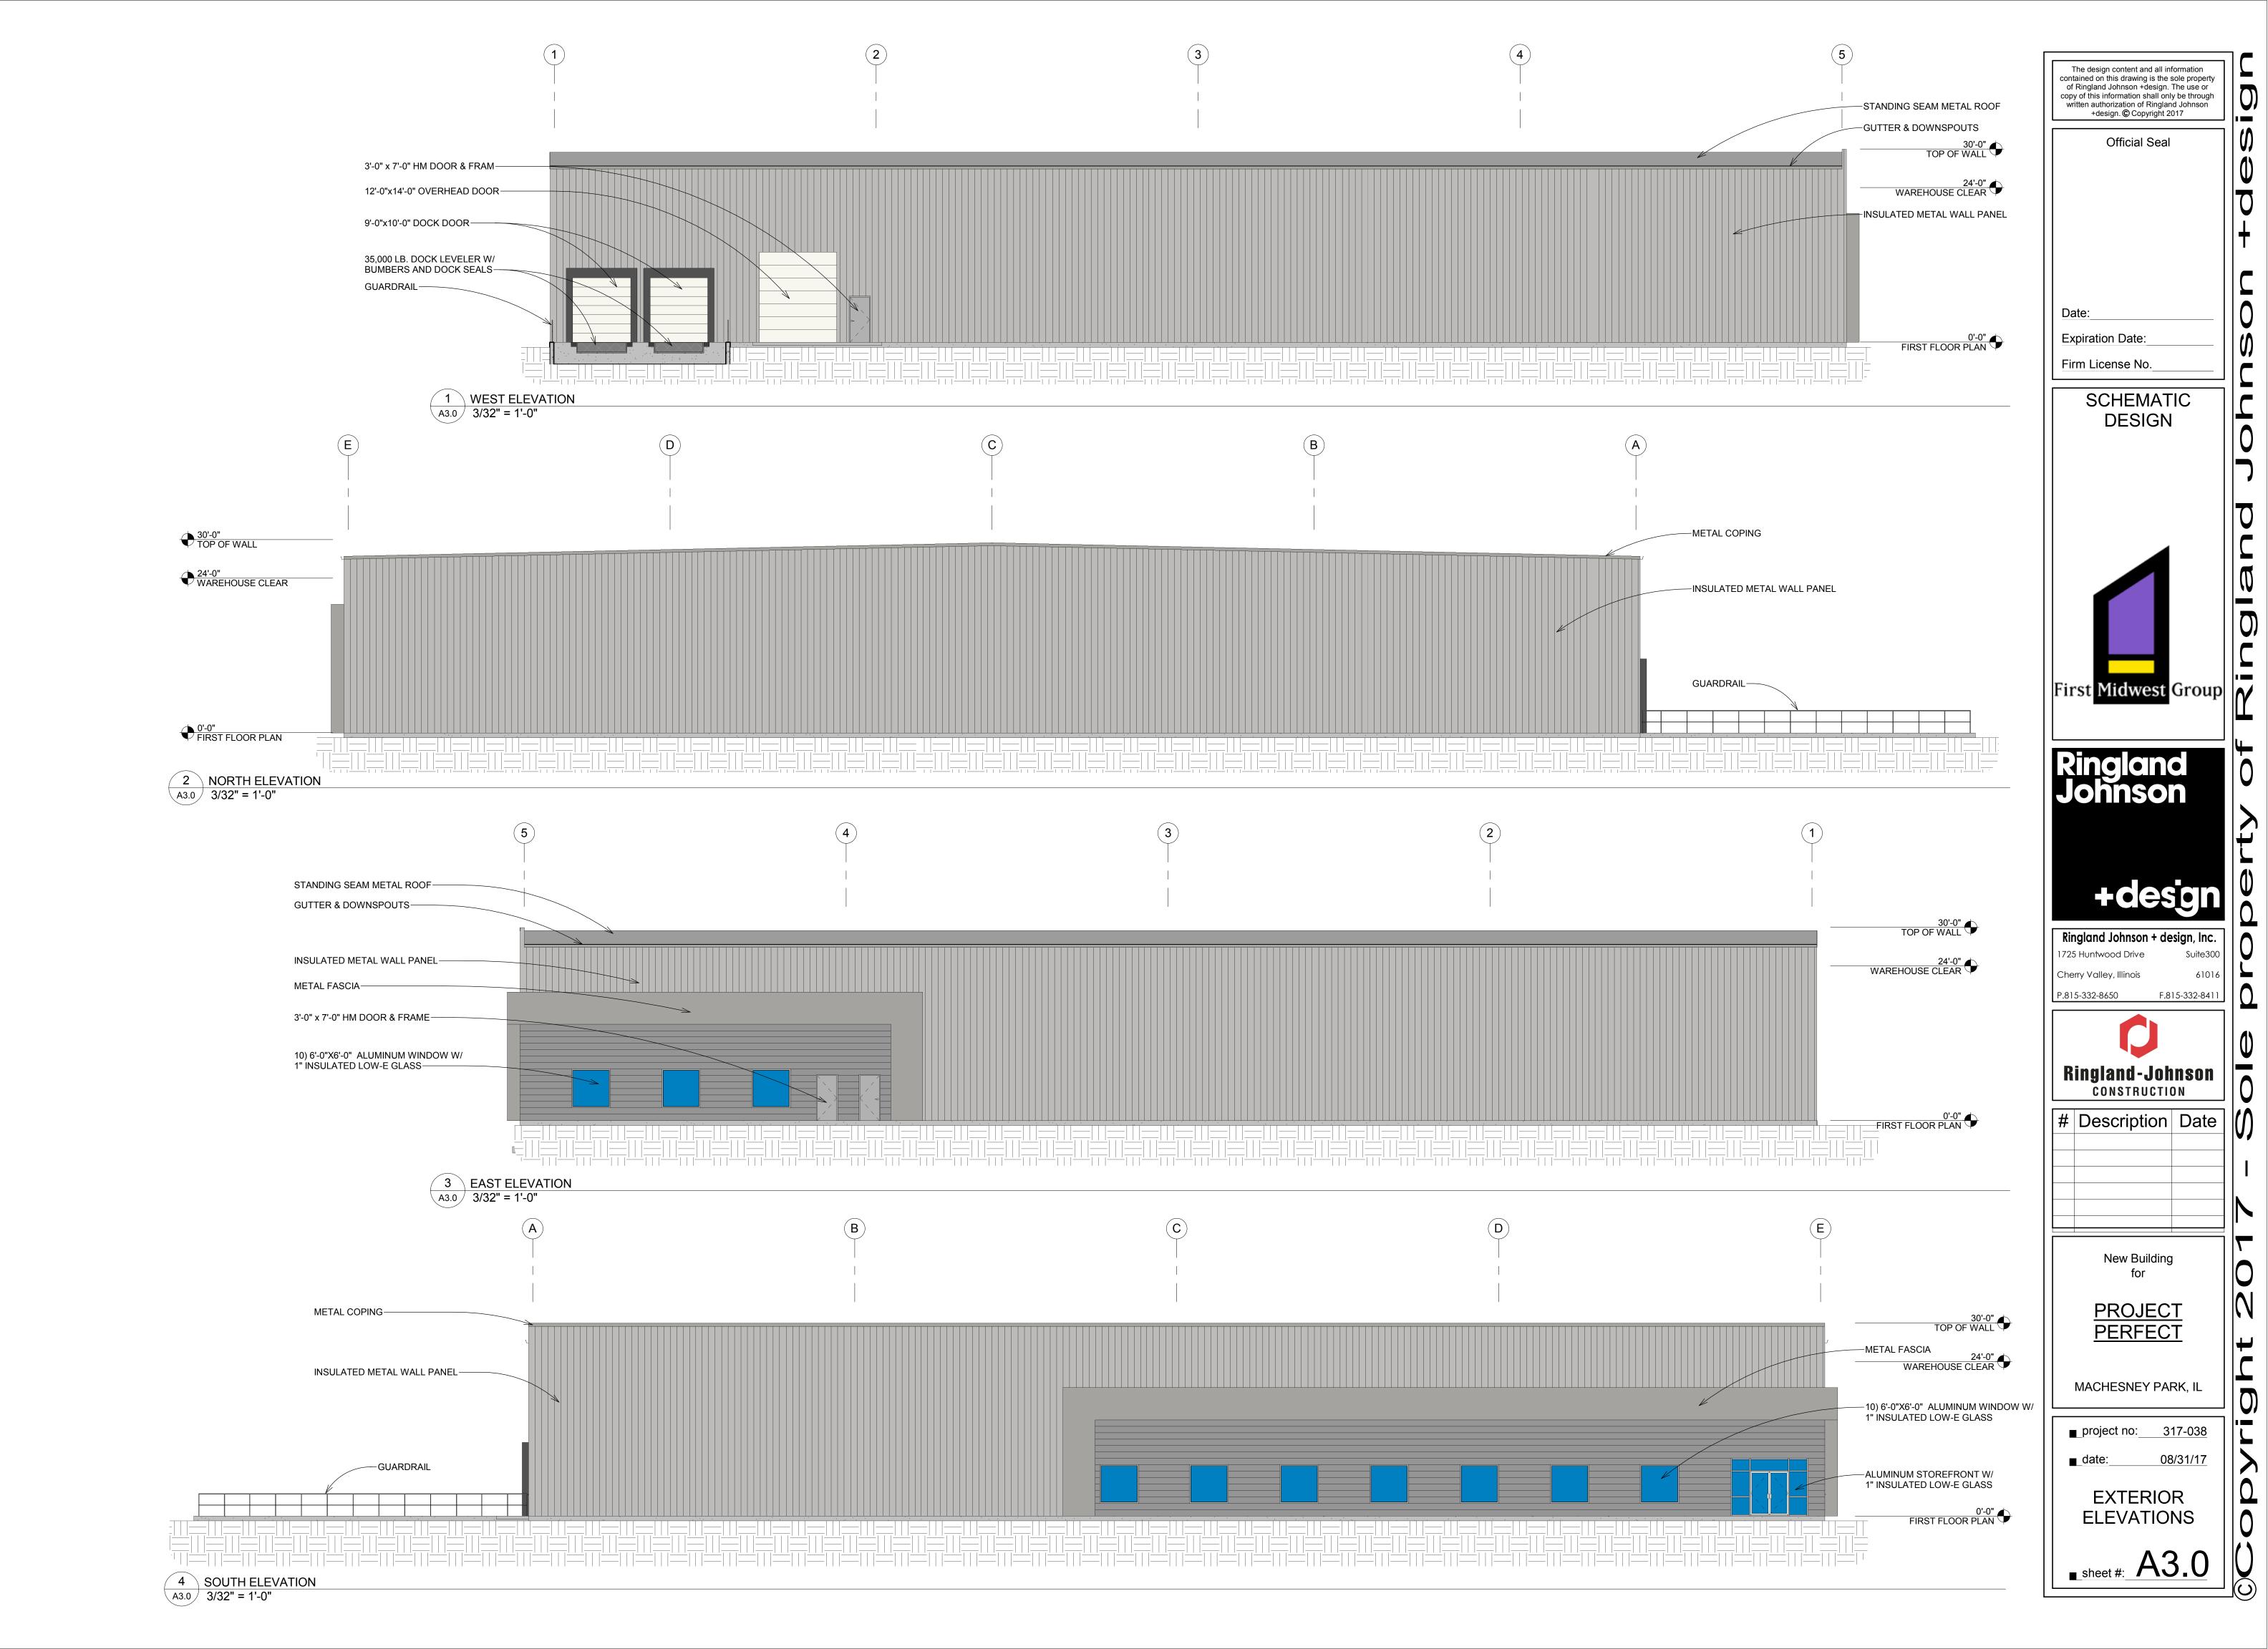

Official Seal

Expiration Date:

Firm License No.

SCHEMATIC DESIGN

First Midwest Grou

Ringland Johnson + design, Ir 725 Huntwood Drive Suite

nerry Valley, Illinois 6 315-332-8650 F.815-332-

Ringland-Johnson CONSTRUCTION

# Description Date

New Building

PROJECT PERFECT

MACHESNEY PARK, IL

■ project no: 317-038

■ date: 08/31/

SITE PLAN

sheet #: C1.0

F.815-332-8411

08/31/17