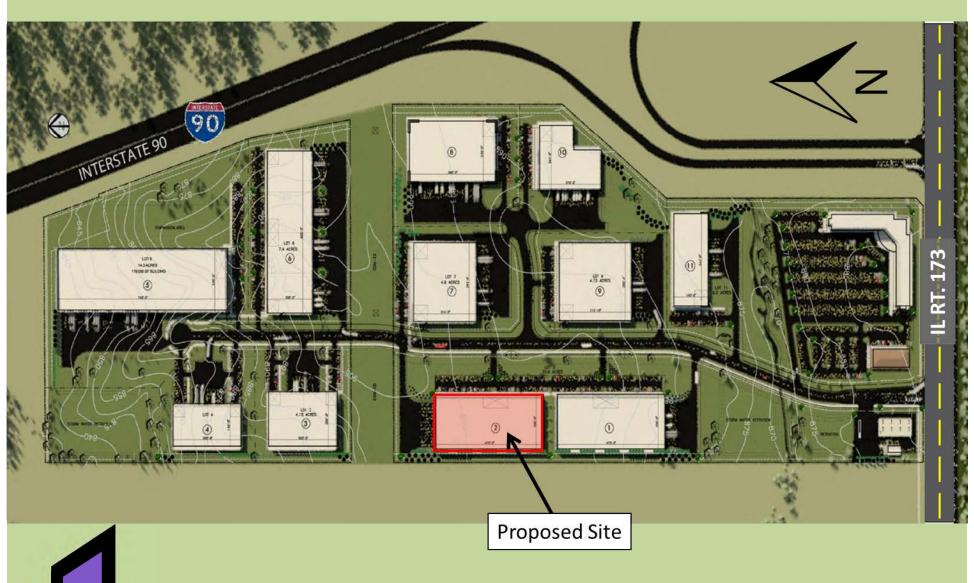

# Description Date

New Building

PROJECT PERFECT

MACHESNEY PARK, IL

■ project no: 317-038

■ date: 08/31/

SITE PLAN

sheet #: C1.0