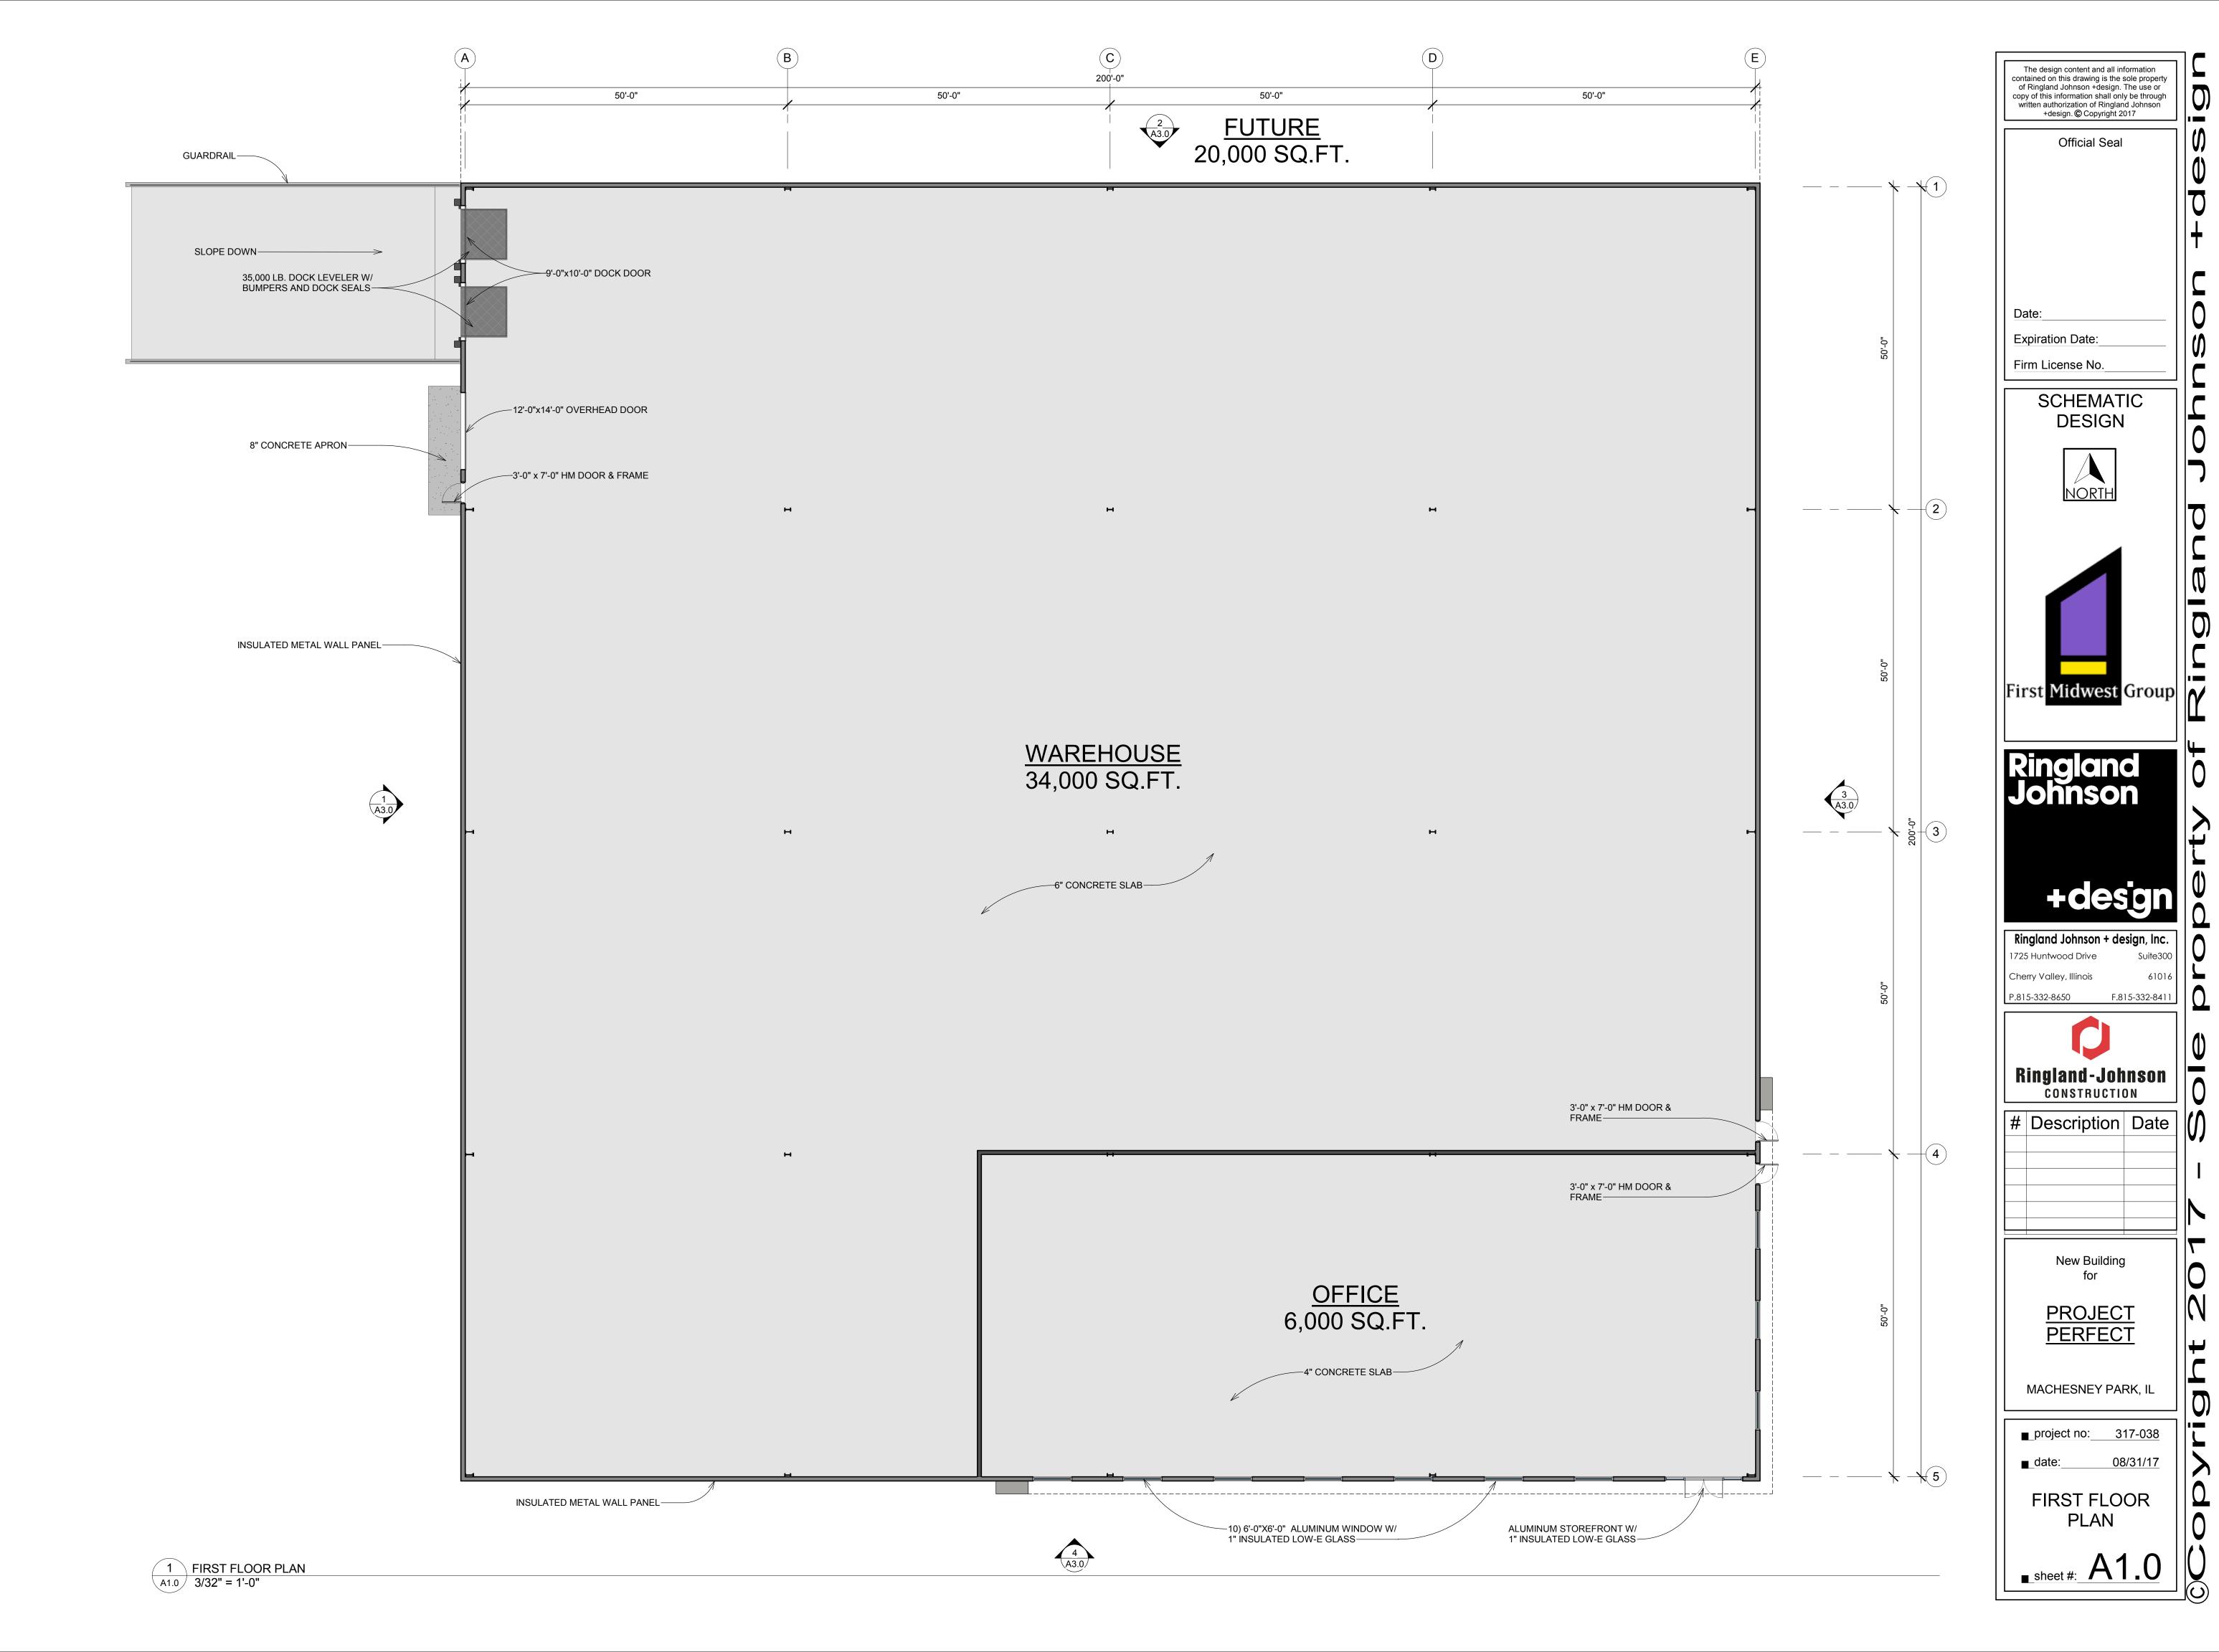

Official Seal

Expiration Date:

Firm License No.

SCHEMATIC DESIGN

First Midwest Grou

Ringland Johnson + design, Ir 725 Huntwood Drive Suite

nerry Valley, Illinois 6 315-332-8650 F.815-332-

Ringland-Johnson CONSTRUCTION

# Description Date

New Building

PROJECT PERFECT

MACHESNEY PARK, IL

■ project no: 317-038

■ date: 08/31/

SITE PLAN

sheet #: C1.0

F.815-332-8411

08/31/17