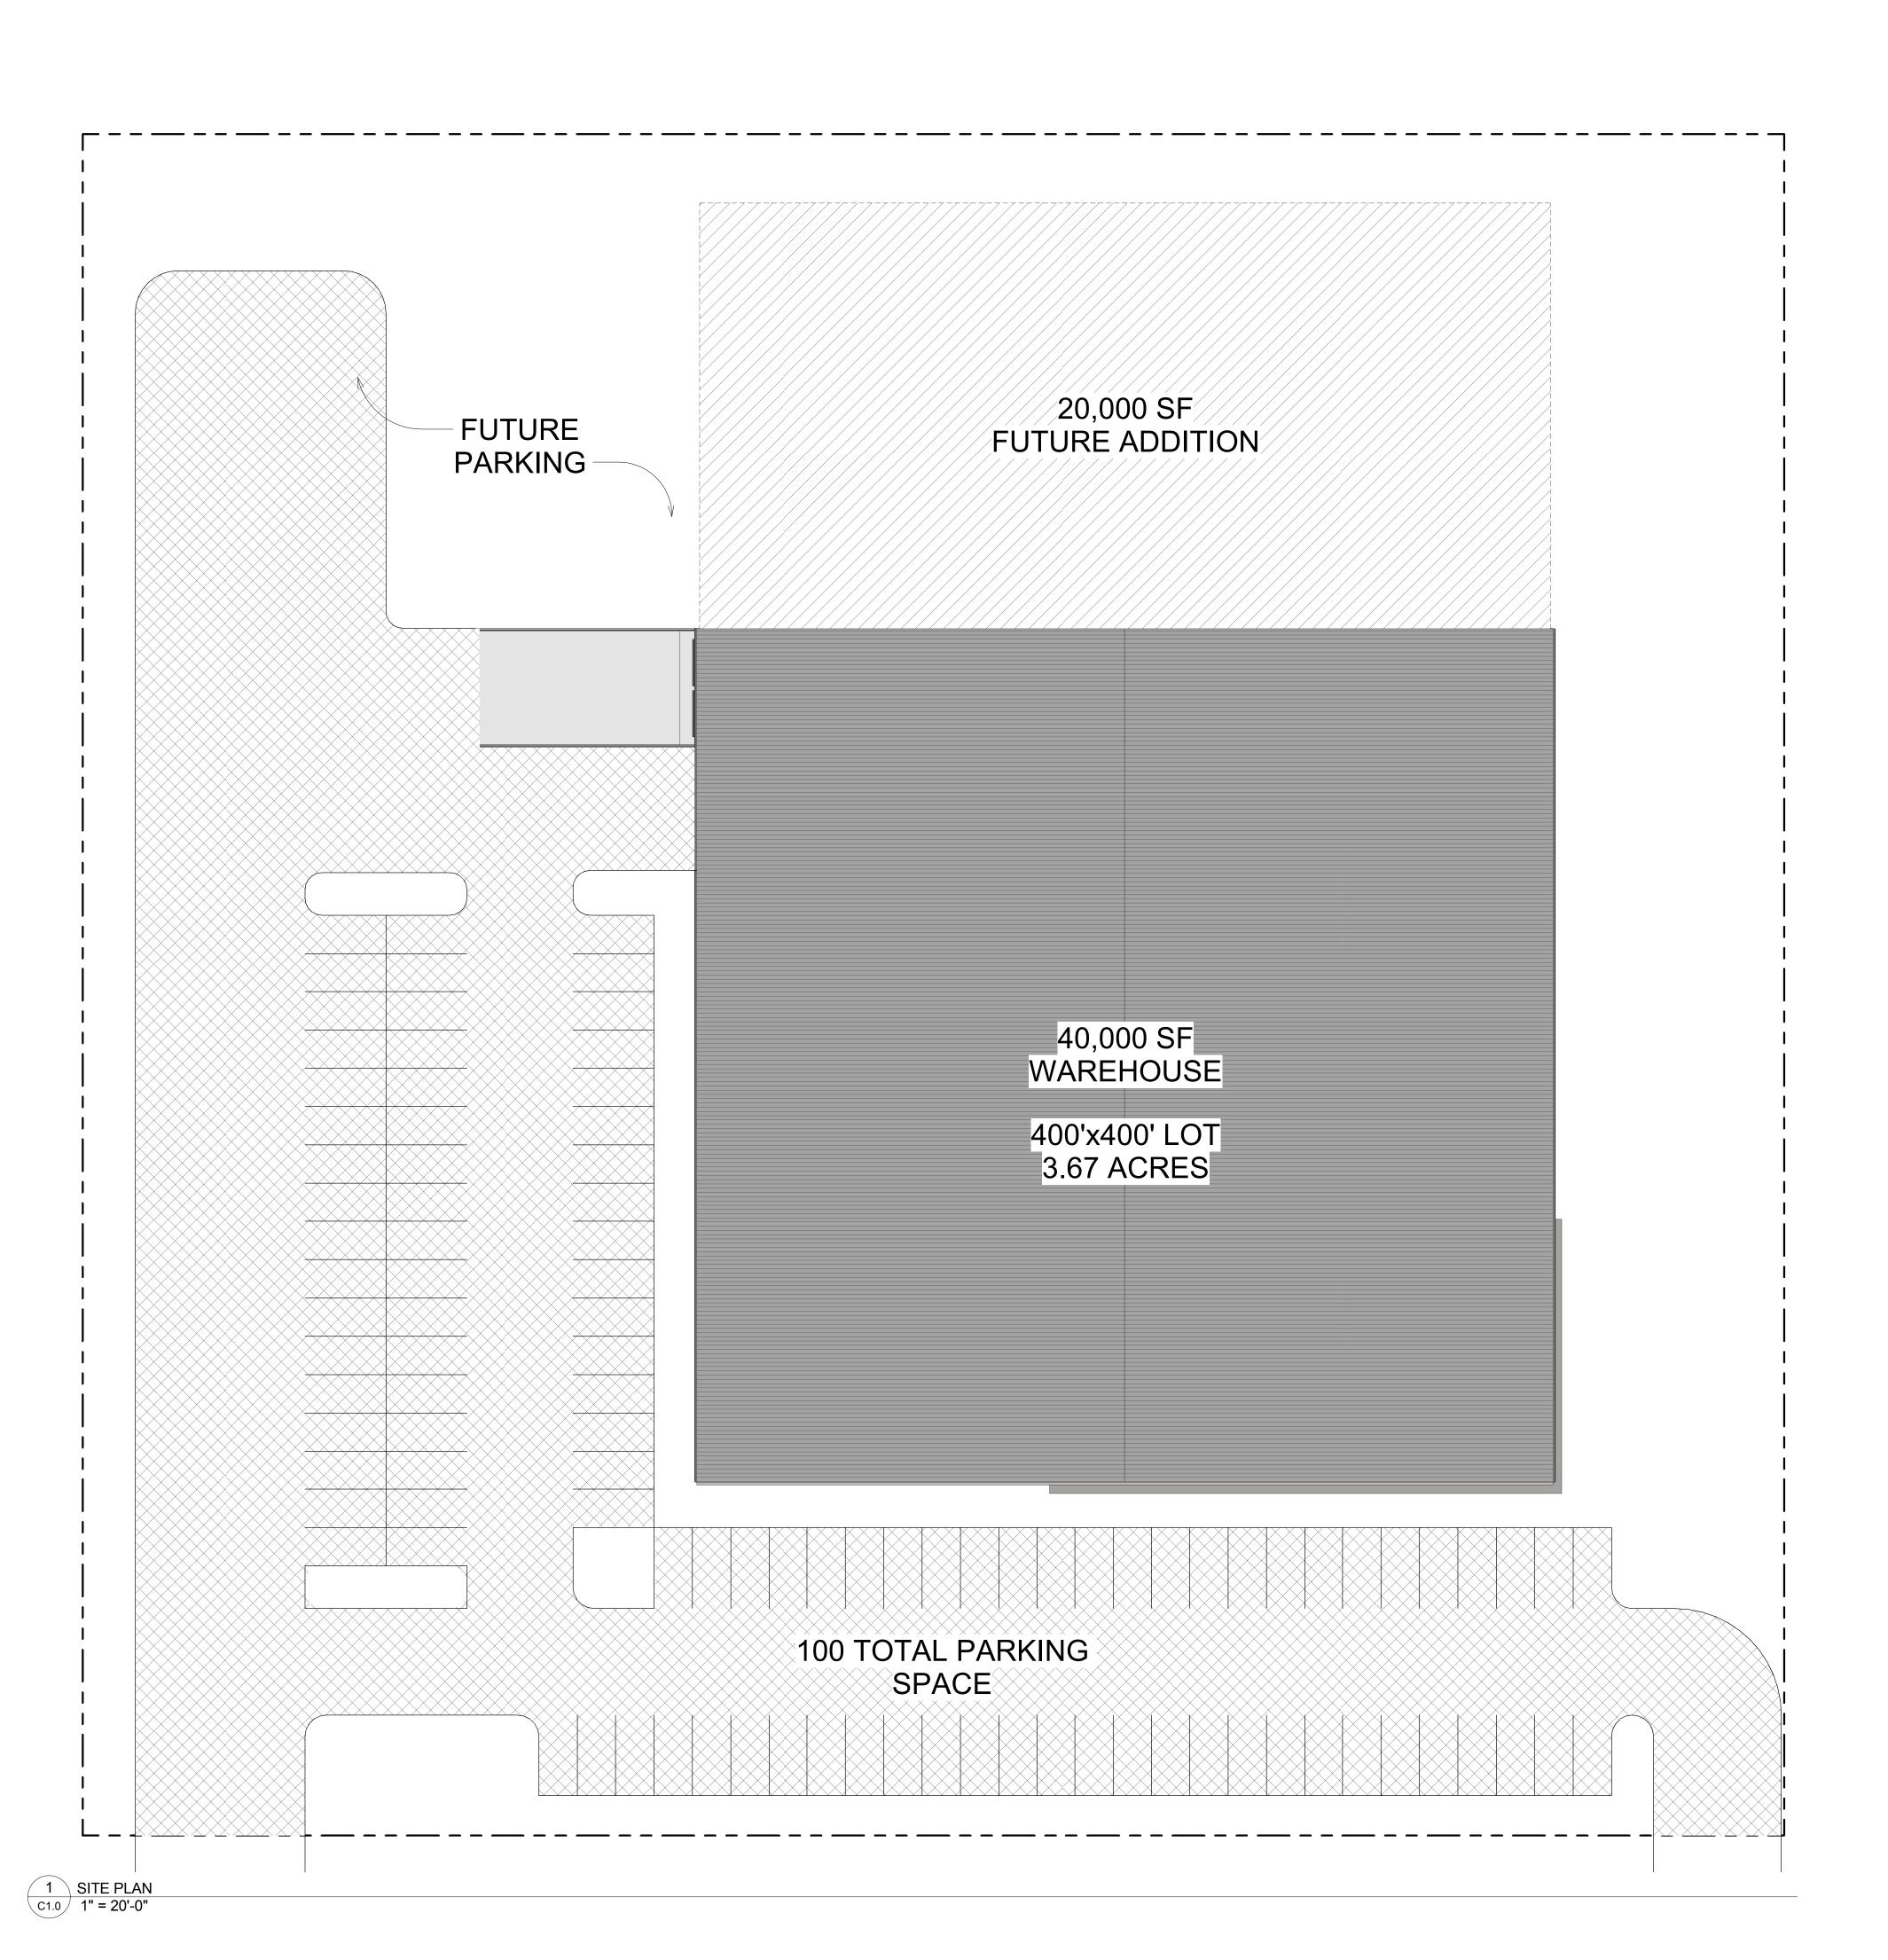

## Site Features

- 6.25 Miles North to Rockton Road
- 4 Miles South to Riverside Road
- 6.5 Miles South to State Street
- 40 Miles South to Randall Road

First Midwest Group

The design content and all information contained on this drawing is the sole property of Ringland Johnson +design. The use or copy of this information shall only be through written authorization of Ringland Johnson +design. © Copyright 2017

# Description Date

New Building

PROJECT PERFECT

MACHESNEY PARK, IL

■ project no: 317-038

■ date: 08/31/

SITE PLAN

sheet #: C1.0