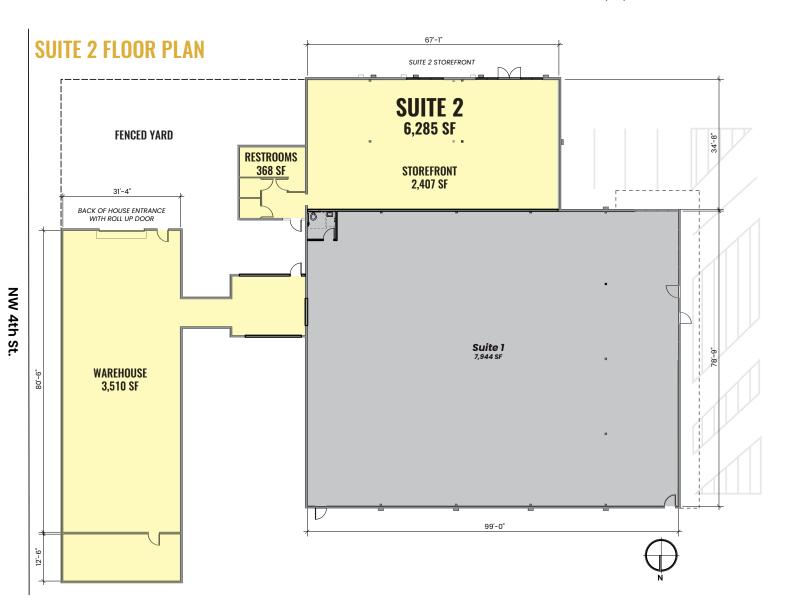

#### **PROPERTY DETAILS**

**Suite 2**: 6,285 SF

Lease Rate: \$1.40/SF/Mo. NNN

**CAMs:** Est. at \$0.37/SF/Mo.

**Bldg. Size:** 13,936 SF **Lot Size:** 0.93 Acres

**Year Built:** 1963, remodeled in 2023

**Zoning:** Central Business (C2)

#### **HIGHLIGHTS**

- 2,407 SF of open retail area and 3,510 SF of warehouse area
- 14' roll up door in attached warehouse
- Pylon signage available on 5th Street
- High visibility location with traffic counts over 8.000 AADT
- Great access, visibility and parking
- New 47-unit residential development recently constructed just south of the property