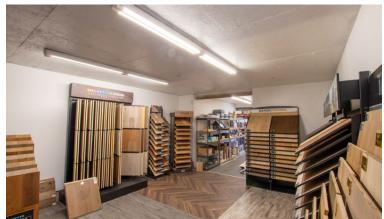

#### **HIGHLIGHTS**

- 2,407 SF of open retail area and 3,510 SF of warehouse area
- 14' roll up door in attached warehouse
- Pylon signage available on 5th Street
- High visibility location with traffic counts over 8.000 AADT
- Great access, visibility and parking
- New 47-unit residential development recently constructed just south of the property