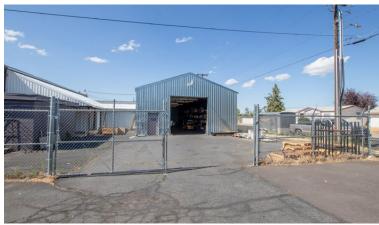

#### **HIGHLIGHTS**

- 2,407 SF of open retail area and 3,510 SF of warehouse area
- 14' roll up door in attached warehouse
- Pylon signage available on 5th Street
- High visibility location with traffic counts over 8.000 AADT
- Great access, visibility and parking
- New 47-unit residential development recently constructed just south of the property