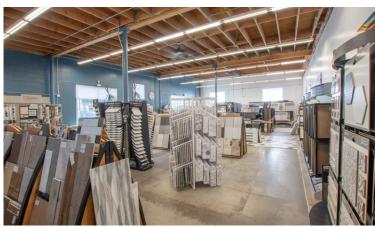

#### **HIGHLIGHTS**

- 2,407 SF of open retail area and 3,510 SF of warehouse area
- 14' roll up door in attached warehouse
- Pylon signage available on 5th Street
- High visibility location with traffic counts over 8.000 AADT
- Great access, visibility and parking
- New 47-unit residential development recently constructed just south of the property