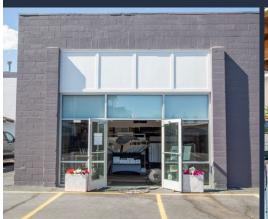

#### **HIGHLIGHTS**

- 2,407 SF of open retail area and 3,510 SF of warehouse area
- 14' roll up door in attached warehouse
- Pylon signage available on 5th Street
- High visibility location with traffic counts over 8.000 AADT
- Great access, visibility and parking
- New 47-unit residential development recently constructed just south of the property