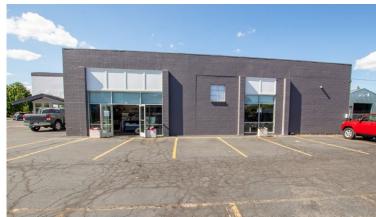

#### **HIGHLIGHTS**

- 2,407 SF of open retail area and 3,510 SF of warehouse area
- 14' roll up door in attached warehouse
- Pylon signage available on 5th Street
- High visibility location with traffic counts over 8.000 AADT
- Great access, visibility and parking
- New 47-unit residential development recently constructed just south of the property