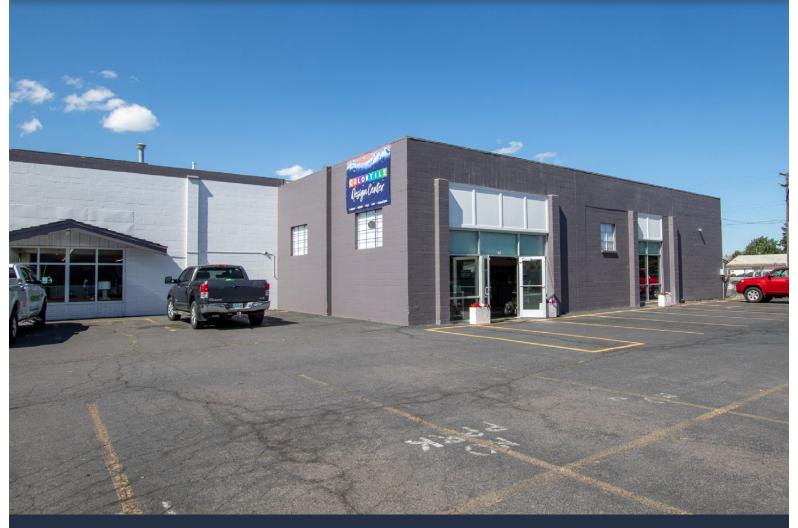

## High Visibility Retail/Industrial Space

798 NW 5th Street, Suite 2, Redmond, OR 97756

### LARGE OPEN RETAIL SPACE WITH ATTACHED WAREHOUSE

Russell Huntamer, CCIM | Dan Kemp, CCIM Eli Harrison, Broker

600~SW Columbia St., Ste.  $6100~\mid~\text{Bend, OR}~97702$ 

#### **HIGHLIGHTS**

- 2,407 SF of open retail area and 3,510 SF of warehouse area
- 14' roll up door in attached warehouse
- Pylon signage available on 5th Street
- High visibility location with traffic counts over 8.000 AADT
- Great access, visibility and parking
- New 47-unit residential development recently constructed just south of the property

### 798 NW 5th Street, Redmond, OR 97756