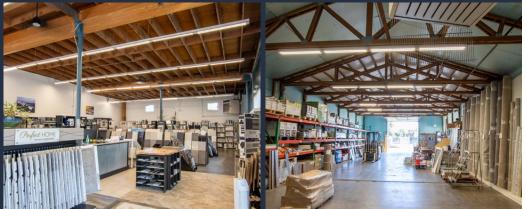

#### **HIGHLIGHTS**

- 2,407 SF of open retail area and 3,510 SF of warehouse area
- 14' roll up door in attached warehouse
- Pylon signage available on 5th Street
- High visibility location with traffic counts over 8.000 AADT
- Great access, visibility and parking
- New 47-unit residential development recently constructed just south of the property