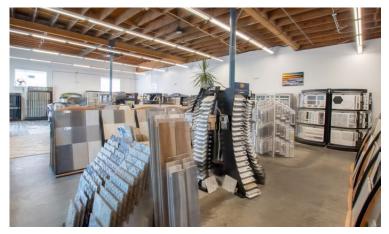

### LARGE OPEN RETAIL SPACE WITH ATTACHED WAREHOUSE

Russell Huntamer, CCIM | Dan Kemp, CCIM Eli Harrison, Broker

600~SW Columbia St., Ste.  $6100~\mid~\text{Bend, OR}~97702$ 

#### **HIGHLIGHTS**

- 2,407 SF of open retail area and 3,510 SF of warehouse area
- 14' roll up door in attached warehouse
- Pylon signage available on 5th Street
- High visibility location with traffic counts over 8.000 AADT
- Great access, visibility and parking
- New 47-unit residential development recently constructed just south of the property