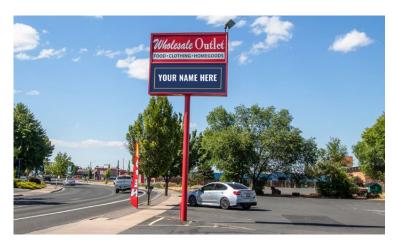

#### **HIGHLIGHTS**

- 2,407 SF of open retail area and 3,510 SF of warehouse area
- 14' roll up door in attached warehouse
- Pylon signage available on 5th Street
- High visibility location with traffic counts over 8.000 AADT
- Great access, visibility and parking
- New 47-unit residential development recently constructed just south of the property