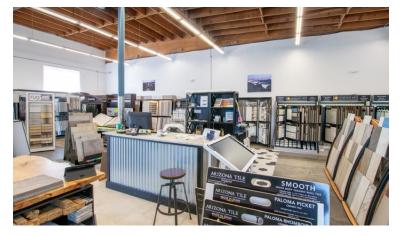

#### **HIGHLIGHTS**

- 2,407 SF of open retail area and 3,510 SF of warehouse area
- 14' roll up door in attached warehouse
- Pylon signage available on 5th Street
- High visibility location with traffic counts over 8.000 AADT
- Great access, visibility and parking
- New 47-unit residential development recently constructed just south of the property