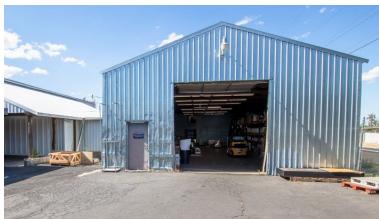

#### **HIGHLIGHTS**

- 2,407 SF of open retail area and 3,510 SF of warehouse area
- 14' roll up door in attached warehouse
- Pylon signage available on 5th Street
- High visibility location with traffic counts over 8.000 AADT
- Great access, visibility and parking
- New 47-unit residential development recently constructed just south of the property