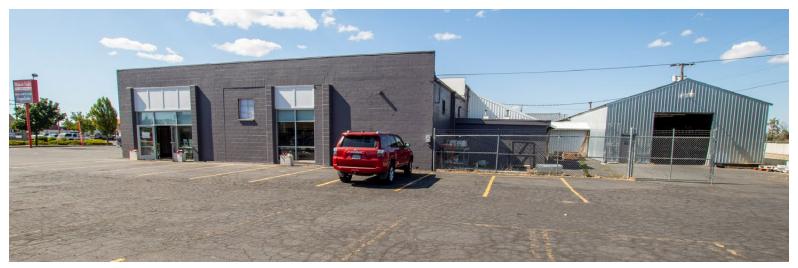

## High Visibility Retail/Industrial Space

798 NW 5th Street, Suite 2, Redmond, OR 97756

### LARGE OPEN RETAIL SPACE WITH ATTACHED WAREHOUSE

Russell Huntamer, CCIM | Dan Kemp, CCIM Eli Harrison, Broker

600~SW Columbia St., Ste.  $6100~\mid~\text{Bend, OR}~97702$ 

#### **HIGHLIGHTS**

- 2,407 SF of open retail area and 3,510 SF of warehouse area
- 14' roll up door in attached warehouse
- Pylon signage available on 5th Street
- High visibility location with traffic counts over 8.000 AADT
- Great access, visibility and parking
- New 47-unit residential development recently constructed just south of the property