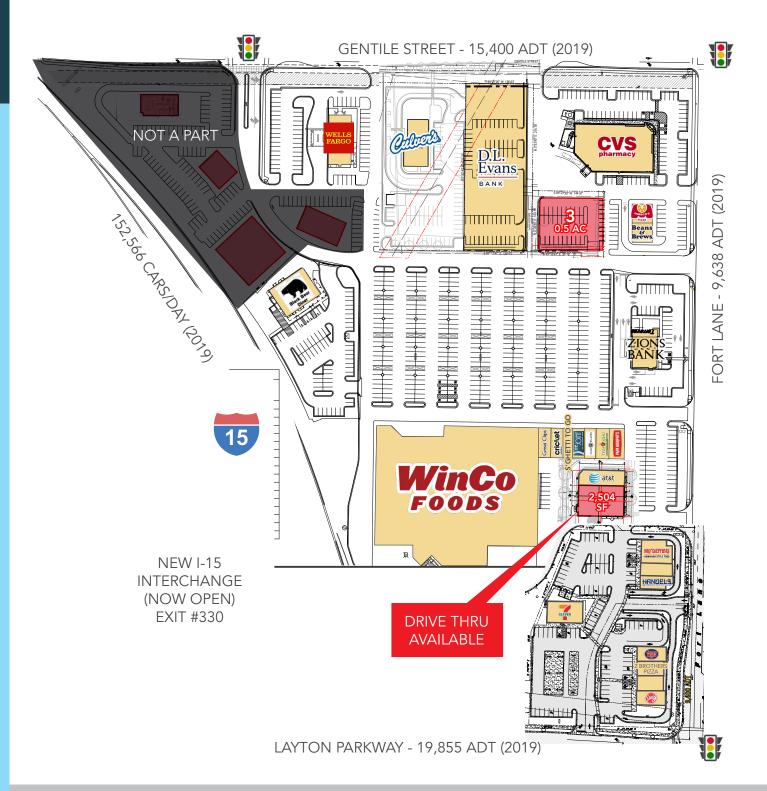

# **PROPERTY DETAILS**

**SWC FORT LANE & GENTILE STREET, LAYTON, UT 84041** 

- Drive Thru Space Available 2,504 SF
- Pad Available for Lease or BTS
- New Winco Shopping Center Development
- Excellent Freeway Visibility & Access
- Great Neighborhood Location
- New I-15 Interchange
- Traffic Counts:

Fort Lane: 9,423 cars/day Gentile Street: 15,056 cars/day

I-15: 143,101 cars/day