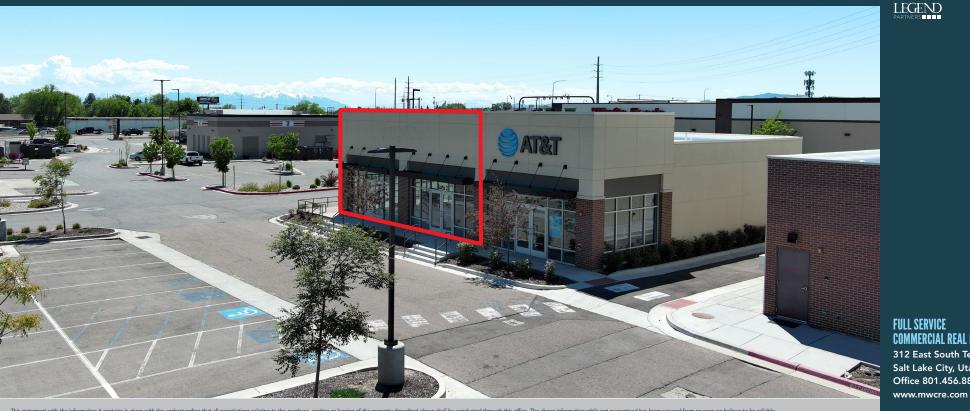

# **PROPERTY DETAILS**

**SWC FORT LANE & GENTILE STREET, LAYTON, UT 84041** 

- Drive Thru Space Available 2,504 SF
- Pad Available for Lease or BTS
- New Winco Shopping Center Development
- Excellent Freeway Visibility & Access
- Great Neighborhood Location
- New I-15 Interchange
- Traffic Counts:

Fort Lane: 9,423 cars/day Gentile Street: 15,056 cars/day

I-15: 143,101 cars/day