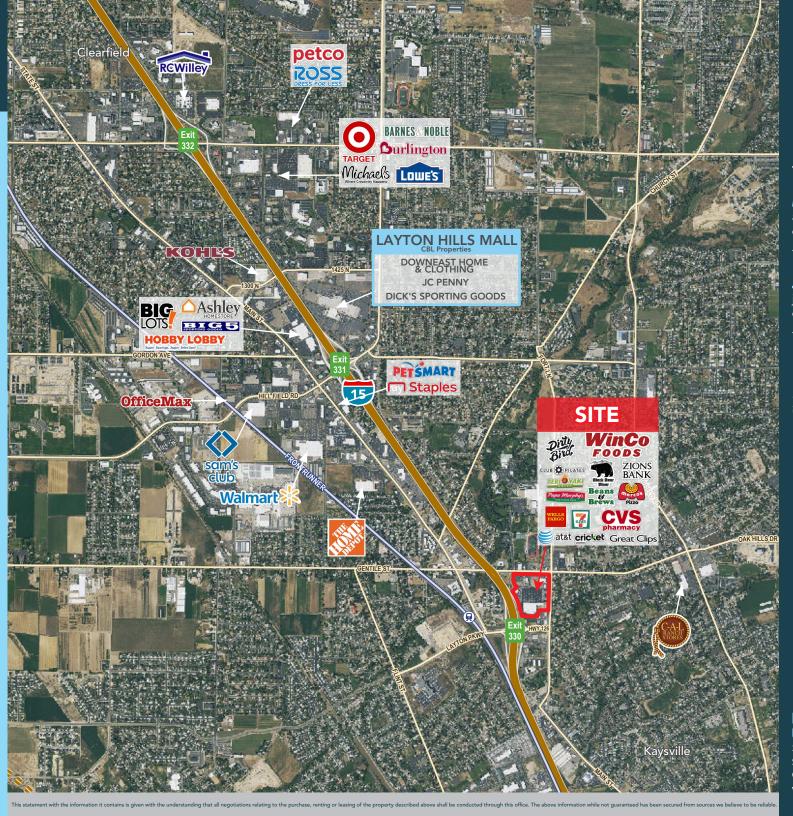

# **PROPERTY DETAILS**

**SWC FORT LANE & GENTILE STREET, LAYTON, UT 84041** 

- Drive Thru Space Available 2,504 SF
- Pad Available for Lease or BTS
- New Winco Shopping Center Development
- Excellent Freeway Visibility & Access
- Great Neighborhood Location
- New I-15 Interchange
- Traffic Counts:

Fort Lane: 9,423 cars/day Gentile Street: 15,056 cars/day

I-15: 143,101 cars/day

# FORT LANE SHOPPING CENTER