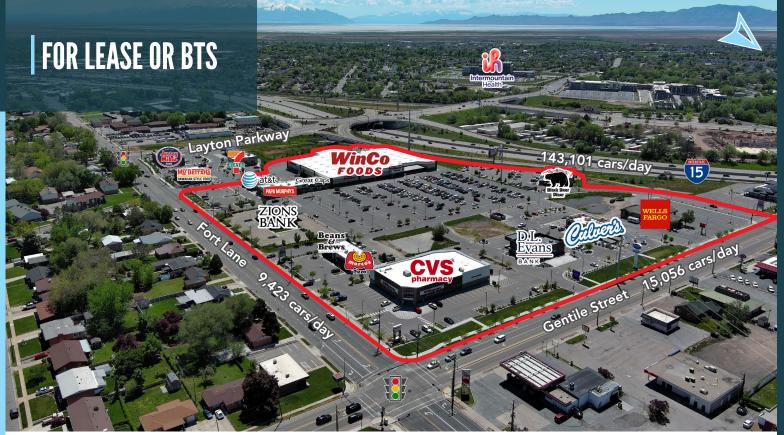

# **PROPERTY DETAILS**

**SWC FORT LANE & GENTILE STREET, LAYTON, UT 84041** 

- Drive Thru Space Available 2,504 SF
- Pad Available for Lease or BTS
- New Winco Shopping Center Development
- Excellent Freeway Visibility & Access
- Great Neighborhood Location
- New I-15 Interchange
- Traffic Counts:

Fort Lane: 9,423 cars/day Gentile Street: 15,056 cars/day

I-15: 143,101 cars/day