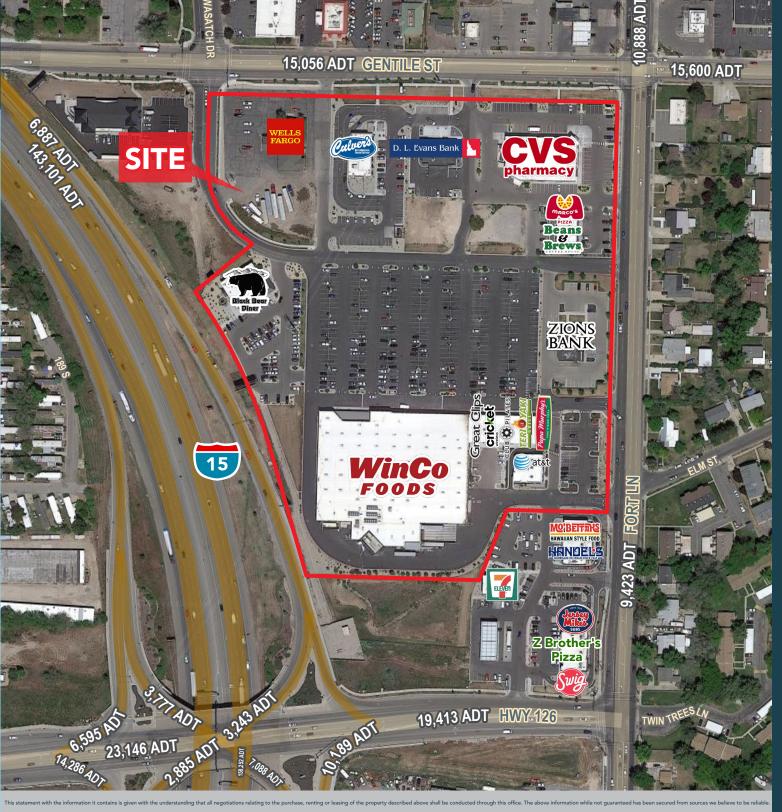

# **PROPERTY DETAILS**

**SWC FORT LANE & GENTILE STREET, LAYTON, UT 84041** 

- Drive Thru Space Available 2,504 SF
- Pad Available for Lease or BTS
- New Winco Shopping Center Development
- Excellent Freeway Visibility & Access
- Great Neighborhood Location
- New I-15 Interchange
- Traffic Counts:

Fort Lane: 9,423 cars/day Gentile Street: 15,056 cars/day

I-15: 143,101 cars/day