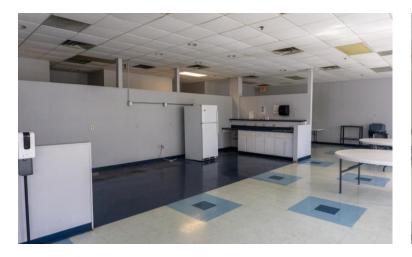

#### **Property Highlights**

195,000 SF Manufacturing and Warehouse facility available for sublease through January 31, 2032.

- (10) Dock Level Doors with Levelers
- (1) 10'x14' Grade Level Door
- Locker Room with Showers
- Cafeteria
- Offices
- Fenced Yard