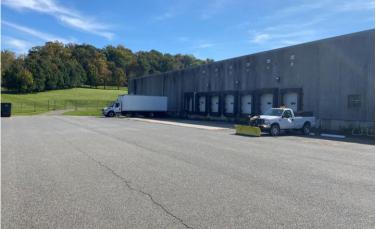

#### **Property Highlights**

195,000 SF Manufacturing and Warehouse facility available for sublease through January 31, 2032.

- (10) Dock Level Doors with Levelers
- (1) 10'x14' Grade Level Door
- Locker Room with Showers
- Cafeteria
- Offices
- Fenced Yard

#### **Property Highlights**

| Address      | 1 Vapor Trail, Hudson,<br>NY | Fire Protection | Fully Sprinklered                  |
|--------------|------------------------------|-----------------|------------------------------------|
| Year Built   | 1996                         | Electrical      | 4,000 Amp 480 Volt 3<br>Phase      |
| Available SF | 195,000± SF                  | Dock Doors      | 10                                 |
| Elevators    | 1                            | Drive-ins       | 1                                  |
| Construction | Tilt Up                      | Zoning          | Industrial                         |
| Land Area    | 19.22± acres                 | Roof Type       | EPDM                               |
| Office Area  | 5,000± SF                    | Lighting        | LED                                |
| Clear Height | 22'-26'                      | HVAC            | GFHA                               |
| Col. Spacing | 40' x 40'                    | Security        | Fully Alarmed for<br>Fire/Security |