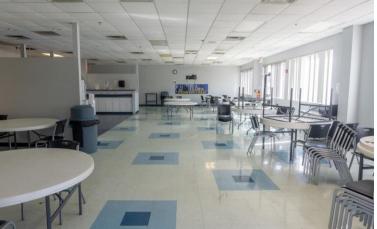

#### **Property Highlights**

195,000 SF Manufacturing and Warehouse facility available for sublease through January 31, 2032.

- (10) Dock Level Doors with Levelers
- (1) 10'x14' Grade Level Door
- Locker Room with Showers
- Cafeteria
- Offices
- Fenced Yard