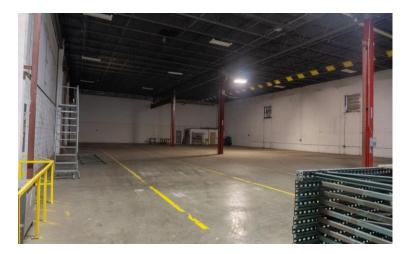

## 195,000± SF

#### **Property Highlights**

195,000 SF Manufacturing and Warehouse facility available for sublease through January 31, 2032.

- (10) Dock Level Doors with Levelers
- (1) 10'x14' Grade Level Door
- Locker Room with Showers
- Cafeteria
- Offices
- Fenced Yard