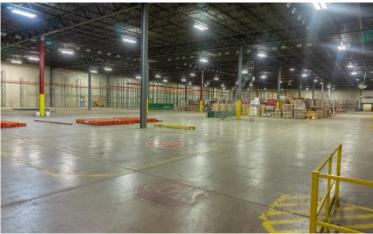

## 195,000± SF

#### **Property Highlights**

195,000 SF Manufacturing and Warehouse facility available for sublease through January 31, 2032.

- (10) Dock Level Doors with Levelers
- (1) 10'x14' Grade Level Door
- Locker Room with Showers
- Cafeteria
- Offices
- Fenced Yard