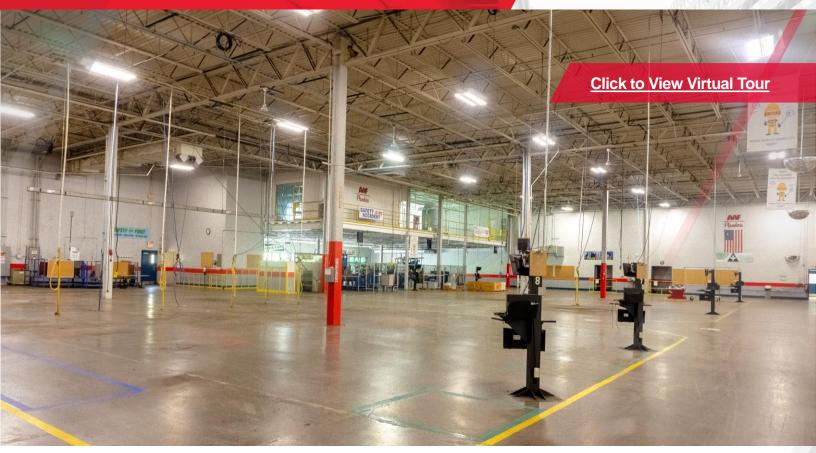

#### **Property Highlights**

195,000 SF Manufacturing and Warehouse facility available for sublease through January 31, 2032.

- (10) Dock Level Doors with Levelers
- (1) 10'x14' Grade Level Door
- Locker Room with Showers
- Cafeteria
- Offices
- Fenced Yard

#### **Property Highlights**

| Address      | 1 Vapor Trail, Hudson,<br>NY | Fire Protection | Fully Sprinklered                  |
|--------------|------------------------------|-----------------|------------------------------------|
| Year Built   | 1996                         | Electrical      | 4,000 Amp 480 Volt 3<br>Phase      |
| Available SF | 195,000± SF                  | Dock Doors      | 10                                 |
| Elevators    | 1                            | Drive-ins       | 1                                  |
| Construction | Tilt Up                      | Zoning          | Industrial                         |
| Land Area    | 19.22± acres                 | Roof Type       | EPDM                               |
| Office Area  | 5,000± SF                    | Lighting        | LED                                |
| Clear Height | 22'-26'                      | HVAC            | GFHA                               |
| Col. Spacing | 40' x 40'                    | Security        | Fully Alarmed for<br>Fire/Security |