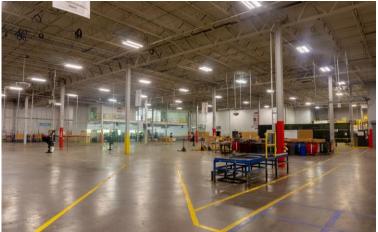

## 195,000± SF

#### **Property Highlights**

195,000 SF Manufacturing and Warehouse facility available for sublease through January 31, 2032.

- (10) Dock Level Doors with Levelers
- (1) 10'x14' Grade Level Door
- Locker Room with Showers
- Cafeteria
- Offices
- Fenced Yard