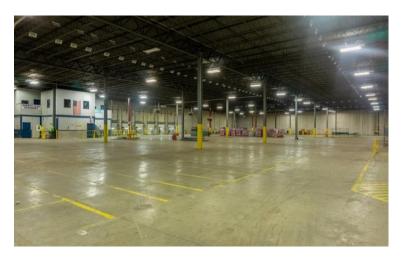

## 195,000± SF

#### **Property Highlights**

195,000 SF Manufacturing and Warehouse facility available for sublease through January 31, 2032.

- (10) Dock Level Doors with Levelers
- (1) 10'x14' Grade Level Door
- Locker Room with Showers
- Cafeteria
- Offices
- Fenced Yard