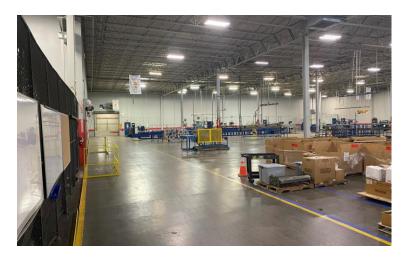

#### **Property Highlights**

195,000 SF Manufacturing and Warehouse facility available for sublease through January 31, 2032.

- (10) Dock Level Doors with Levelers
- (1) 10'x14' Grade Level Door
- Locker Room with Showers
- Cafeteria
- Offices
- Fenced Yard

#### **Property Highlights**

| Address      | 1 Vapor Trail, Hudson,<br>NY | Fire Protection | Fully Sprinklered                  |
|--------------|------------------------------|-----------------|------------------------------------|
| Year Built   | 1996                         | Electrical      | 4,000 Amp 480 Volt 3<br>Phase      |
| Available SF | 195,000± SF                  | Dock Doors      | 10                                 |
| Elevators    | 1                            | Drive-ins       | 1                                  |
| Construction | Tilt Up                      | Zoning          | Industrial                         |
| Land Area    | 19.22± acres                 | Roof Type       | EPDM                               |
| Office Area  | 5,000± SF                    | Lighting        | LED                                |
| Clear Height | 22'-26'                      | HVAC            | GFHA                               |
| Col. Spacing | 40' x 40'                    | Security        | Fully Alarmed for<br>Fire/Security |