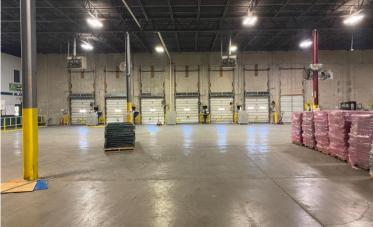

#### **Property Highlights**

195,000 SF Manufacturing and Warehouse facility available for sublease through January 31, 2032.

- (10) Dock Level Doors with Levelers
- (1) 10'x14' Grade Level Door
- Locker Room with Showers
- Cafeteria
- Offices
- Fenced Yard

#### **Property Highlights**

| Address      | 1 Vapor Trail, Hudson,<br>NY | Fire Protection | Fully Sprinklered                  |
|--------------|------------------------------|-----------------|------------------------------------|
| Year Built   | 1996                         | Electrical      | 4,000 Amp 480 Volt 3<br>Phase      |
| Available SF | 195,000± SF                  | Dock Doors      | 10                                 |
| Elevators    | 1                            | Drive-ins       | 1                                  |
| Construction | Tilt Up                      | Zoning          | Industrial                         |
| Land Area    | 19.22± acres                 | Roof Type       | EPDM                               |
| Office Area  | 5,000± SF                    | Lighting        | LED                                |
| Clear Height | 22'-26'                      | HVAC            | GFHA                               |
| Col. Spacing | 40' x 40'                    | Security        | Fully Alarmed for<br>Fire/Security |