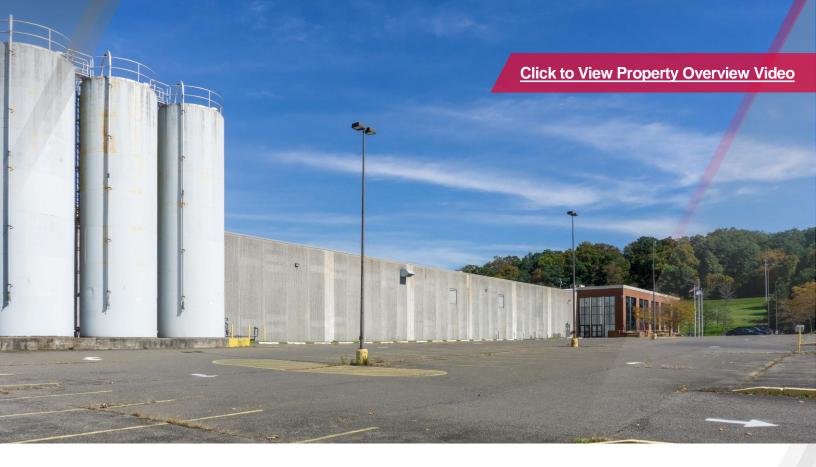

#### **Property Highlights**

195,000 SF Manufacturing and Warehouse facility available for sublease through January 31, 2032.

- (10) Dock Level Doors with Levelers
- (1) 10'x14' Grade Level Door
- Locker Room with Showers
- Cafeteria
- Offices
- Fenced Yard

#### **Property Highlights**

| Address      | 1 Vapor Trail, Hudson,<br>NY | Fire Protection | Fully Sprinklered                  |
|--------------|------------------------------|-----------------|------------------------------------|
| Year Built   | 1996                         | Electrical      | 4,000 Amp 480 Volt 3<br>Phase      |
| Available SF | 195,000± SF                  | Dock Doors      | 10                                 |
| Elevators    | 1                            | Drive-ins       | 1                                  |
| Construction | Tilt Up                      | Zoning          | Industrial                         |
| Land Area    | 19.22± acres                 | Roof Type       | EPDM                               |
| Office Area  | 5,000± SF                    | Lighting        | LED                                |
| Clear Height | 22'-26'                      | HVAC            | GFHA                               |
| Col. Spacing | 40' x 40'                    | Security        | Fully Alarmed for<br>Fire/Security |