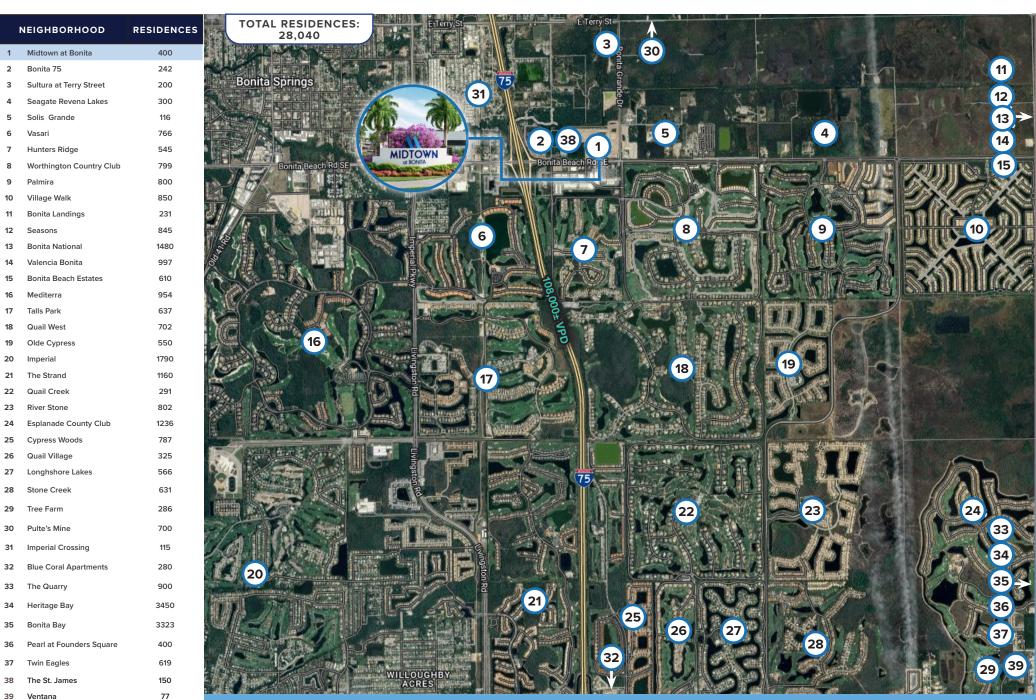

#### THE FIRST COMMUNITY OF ITS KIND IN THE AREA TO FULLY EMBRACE TODAY'S CONCEPTS OF PEDESTRIAN-FRIENDLY WALKABILITY AND THE PRESERVATION OF OPEN SPACE.

Perfectly situated just east of I-75 on Bonita Beach Road, Midtown at Bonita Springs is the first community of its kind in the area to fully embrace today's concepts of pedestrian-friendly walkability and the preservation of open space. More than 30 acres of the tree-lined community are dedicated to preserves, open space areas, and lakes, while a combination of residential and commercial developments allow people to work, live, and lounge in equal measure.

Though functioning as the social center of north Naples and East Bonita Springs, Midtown at Bonita Springs still manages to retain the classic charm of Florida's Gulf Coast while providing the exceptional quality of life that has brought international renown to Southwest Florida.