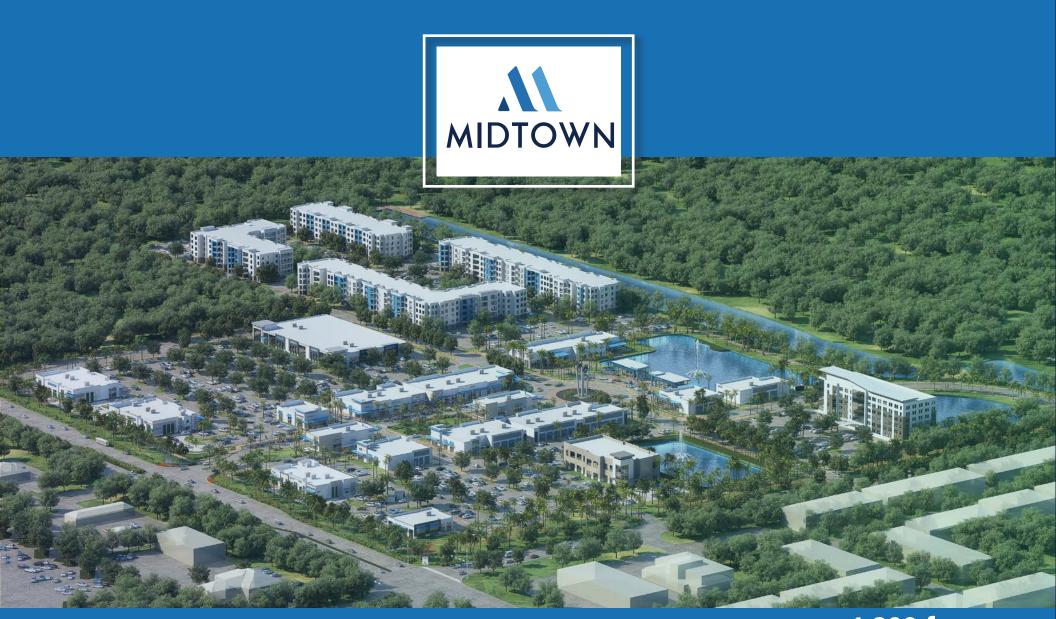

# MIDTOWN

### Live. Work. Enjoy.

#### THE FIRST COMMUNITY OF ITS KIND IN THE AREA TO FULLY EMBRACE TODAY'S CONCEPTS OF PEDESTRIAN-FRIENDLY WALKABILITY AND THE PRESERVATION OF OPEN SPACE.

Perfectly situated just east of I-75 on Bonita Beach Road, Midtown at Bonita Springs is the first community of its kind in the area to fully embrace today's concepts of pedestrian-friendly walkability and the preservation of open space. More than 30 acres of the tree-lined community are dedicated to preserves, open space areas, and lakes, while a combination of residential and commercial developments allow people to work, live, and lounge in equal measure.

Though functioning as the social center of north Naples and East Bonita Springs, Midtown at Bonita Springs still manages to retain the classic charm of Florida's Gulf Coast while providing the exceptional quality of life that has brought international renown to Southwest Florida.