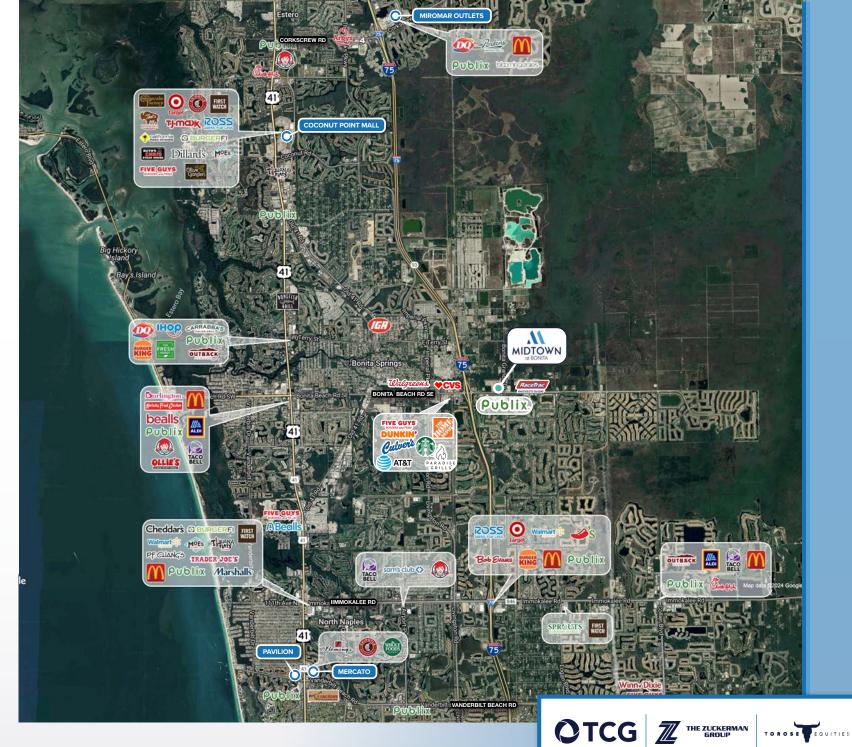

# RETAIL COMPETITION MA Now LEASING • PREMIUM LIFESTYLE CENTER NORTH SIDE OF BONITA BEACH RD, 1/4 MILE EAST OF 1-75